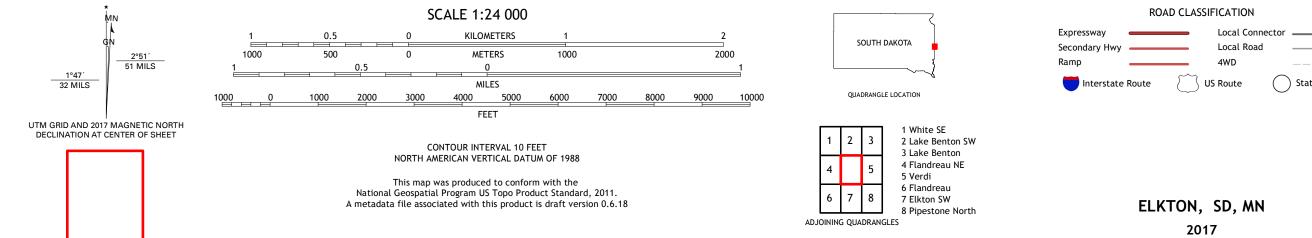

## U.S. DEPARTMENT OF THE INTERIOR U.S. GEOLOGICAL SURVEY

ELKTON QUADRANGLE SOUTH DAKOTA - MINNESOTA 7.5-MINUTE SERIES

Produced by the United States Geological Survey North American Datum of 1983 (NAD83) World Geodetic System of 1984 (WGS84). Projection and 1 000-meter grid:Universal Transverse Mercator, Zone 14T This map is not a legal document. Boundaries may be generalized for this map scale. Private lands within government reservations may not be shown. Obtain permission before entering private lands.

State Route