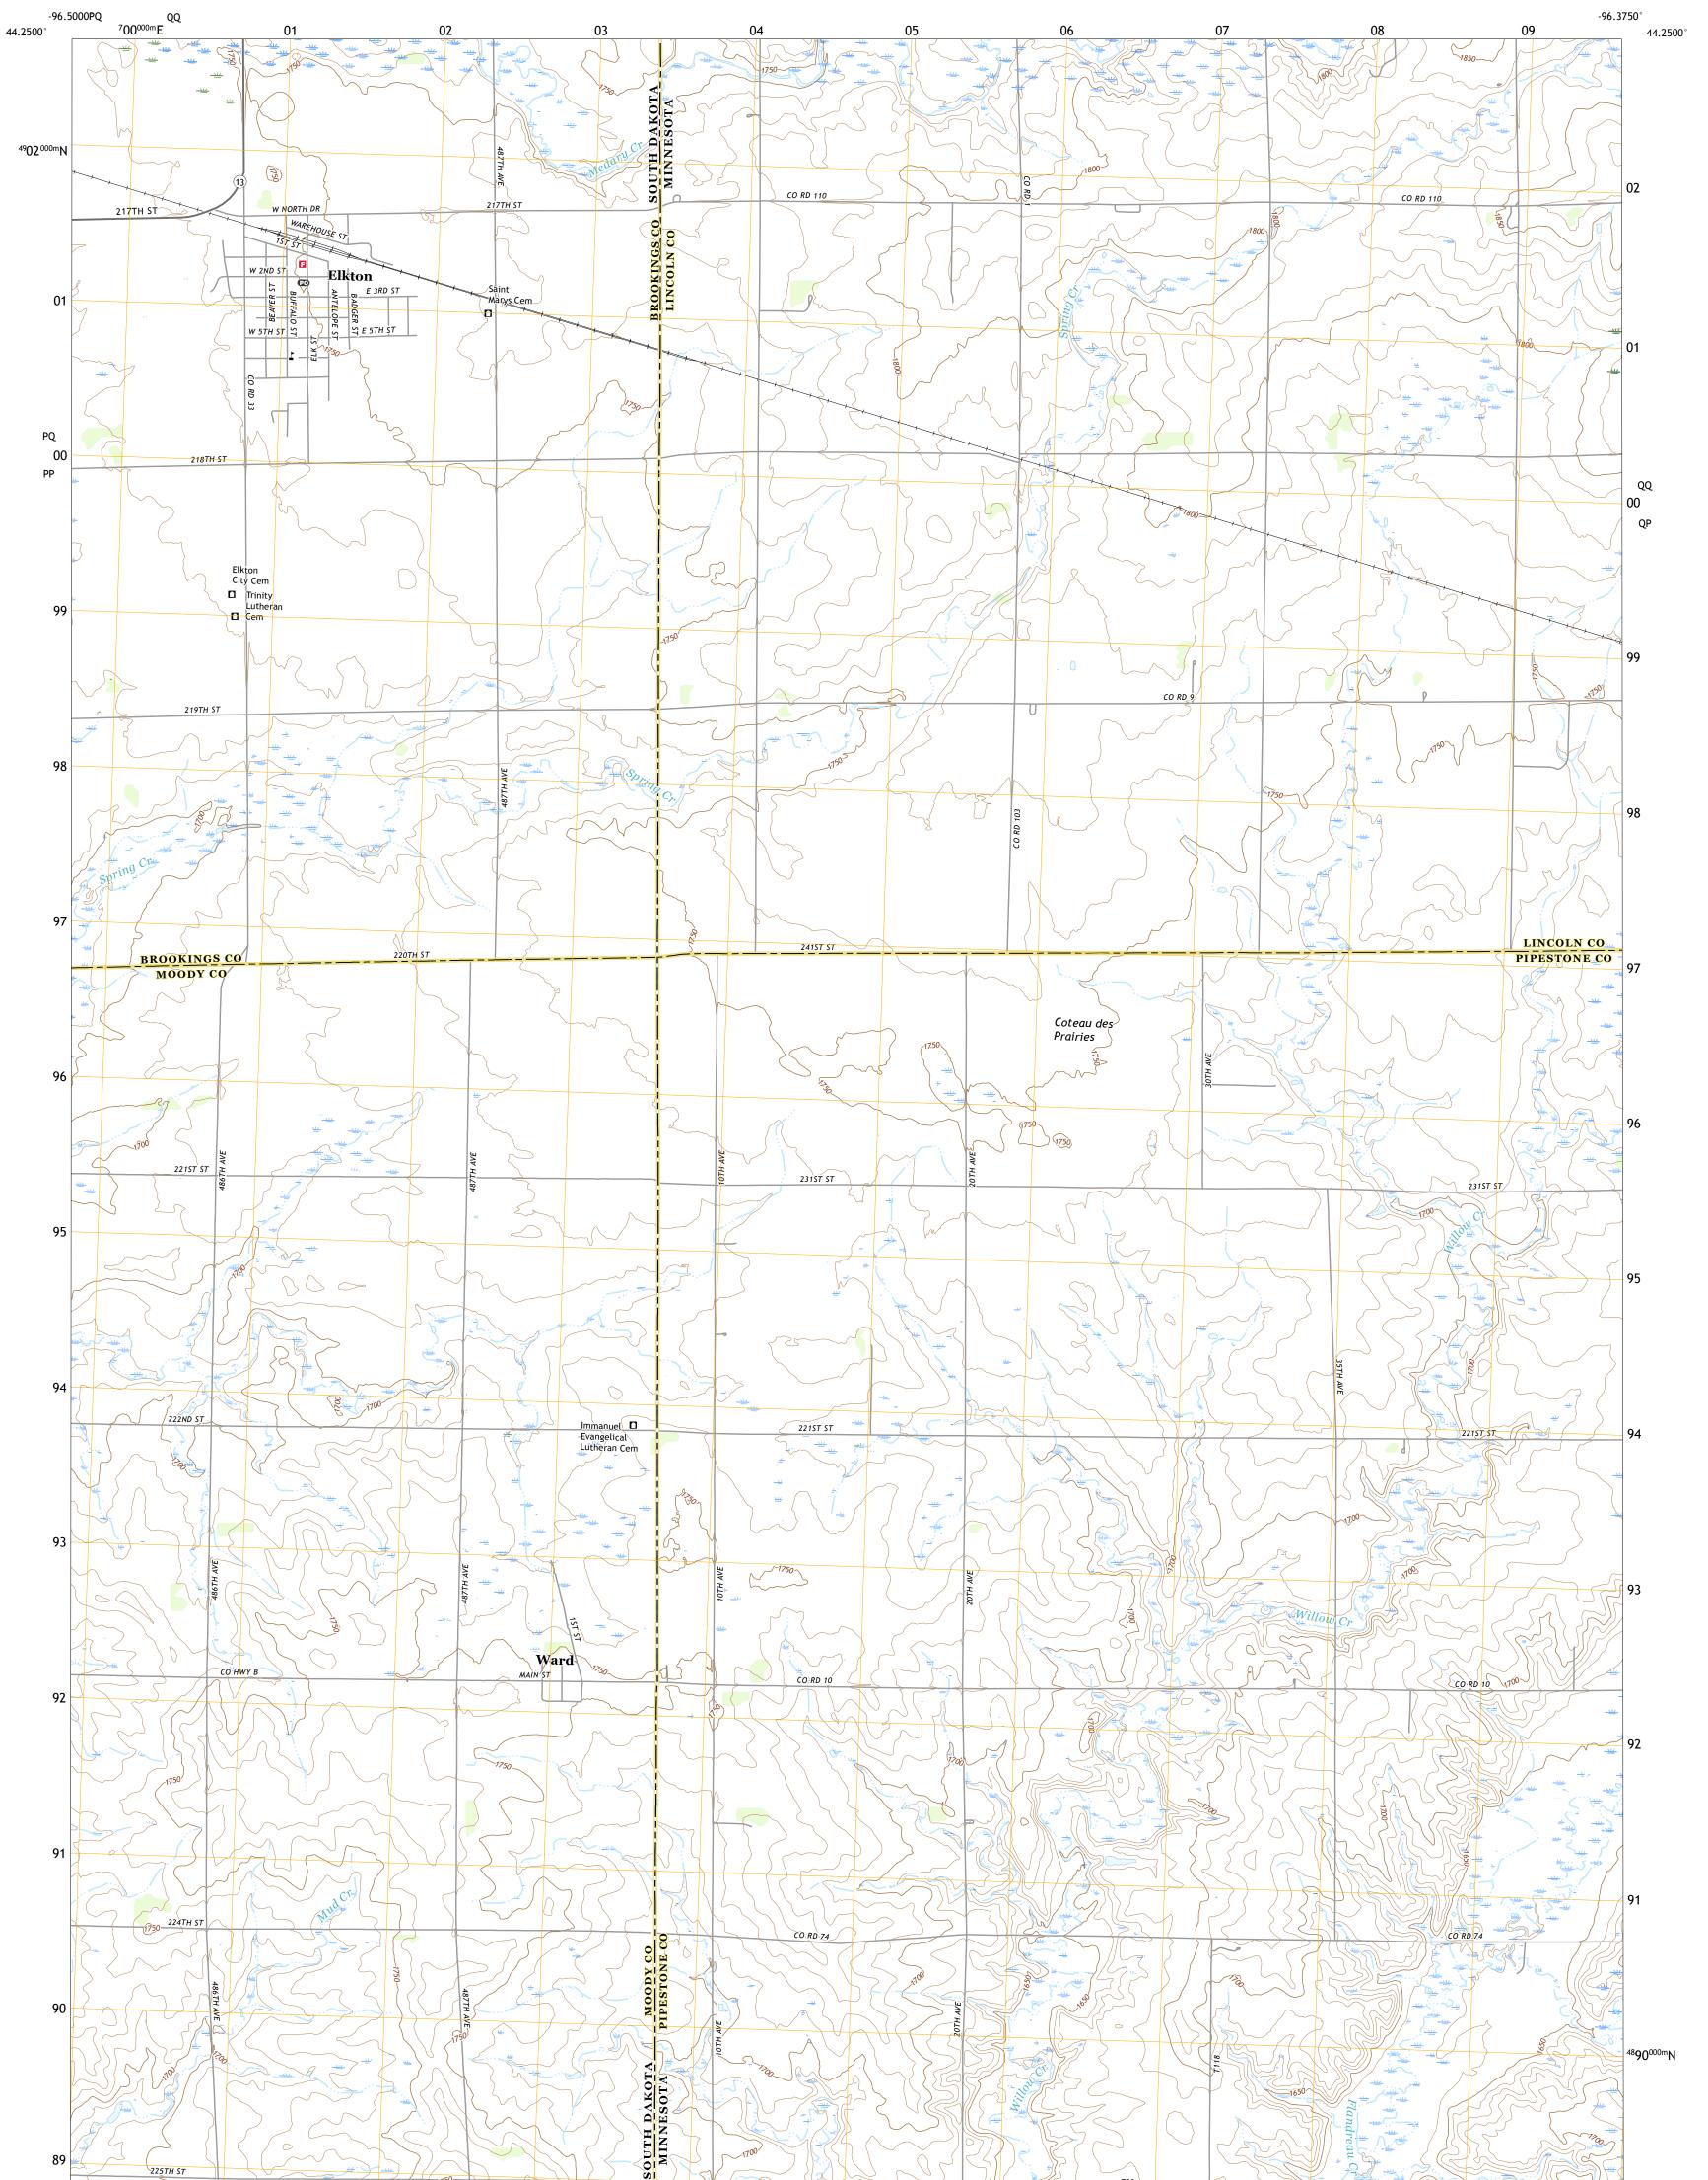

## U.S. DEPARTMENT OF THE INTERIOR U.S. GEOLOGICAL SURVEY

ELKTON QUADRANGLE SOUTH DAKOTA - MINNESOTA 7.5-MINUTE SERIES

Produced by the United States Geological Survey North American Datum of 1983 (NAD83) World Geodetic System of 1984 (WGS84). Projection and 1 000-meter grid:Universal Transverse Mercator, Zone 14T This map is not a legal document. Boundaries may be generalized for this map scale. Private lands within government reservations may not be shown. Obtain permission before entering private lands.

Imagery.... Roads..... Names..... ......NAIP, September 2015 - October 2016 .....U.S. Census Bureau, 2016 - 2017 .....GNIS, 1980 - 2017 HydrographyNationalHydrographyDataset, 20042016ContoursNationalElevationDataset, 2016BoundariesMultiplesources; seemetadatafile20142016PublicLandSurveySystemBLM, 20152017WetlandsFWSNationalWetlandsInventory19832011