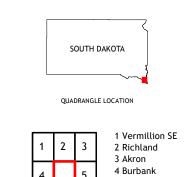

A metadata file associated with this product is draft version 0.6.18

ADJOINING QUADRANGLES

5 Elk Point NE

6 Martinsburg 7 Ponca

8 Jefferson