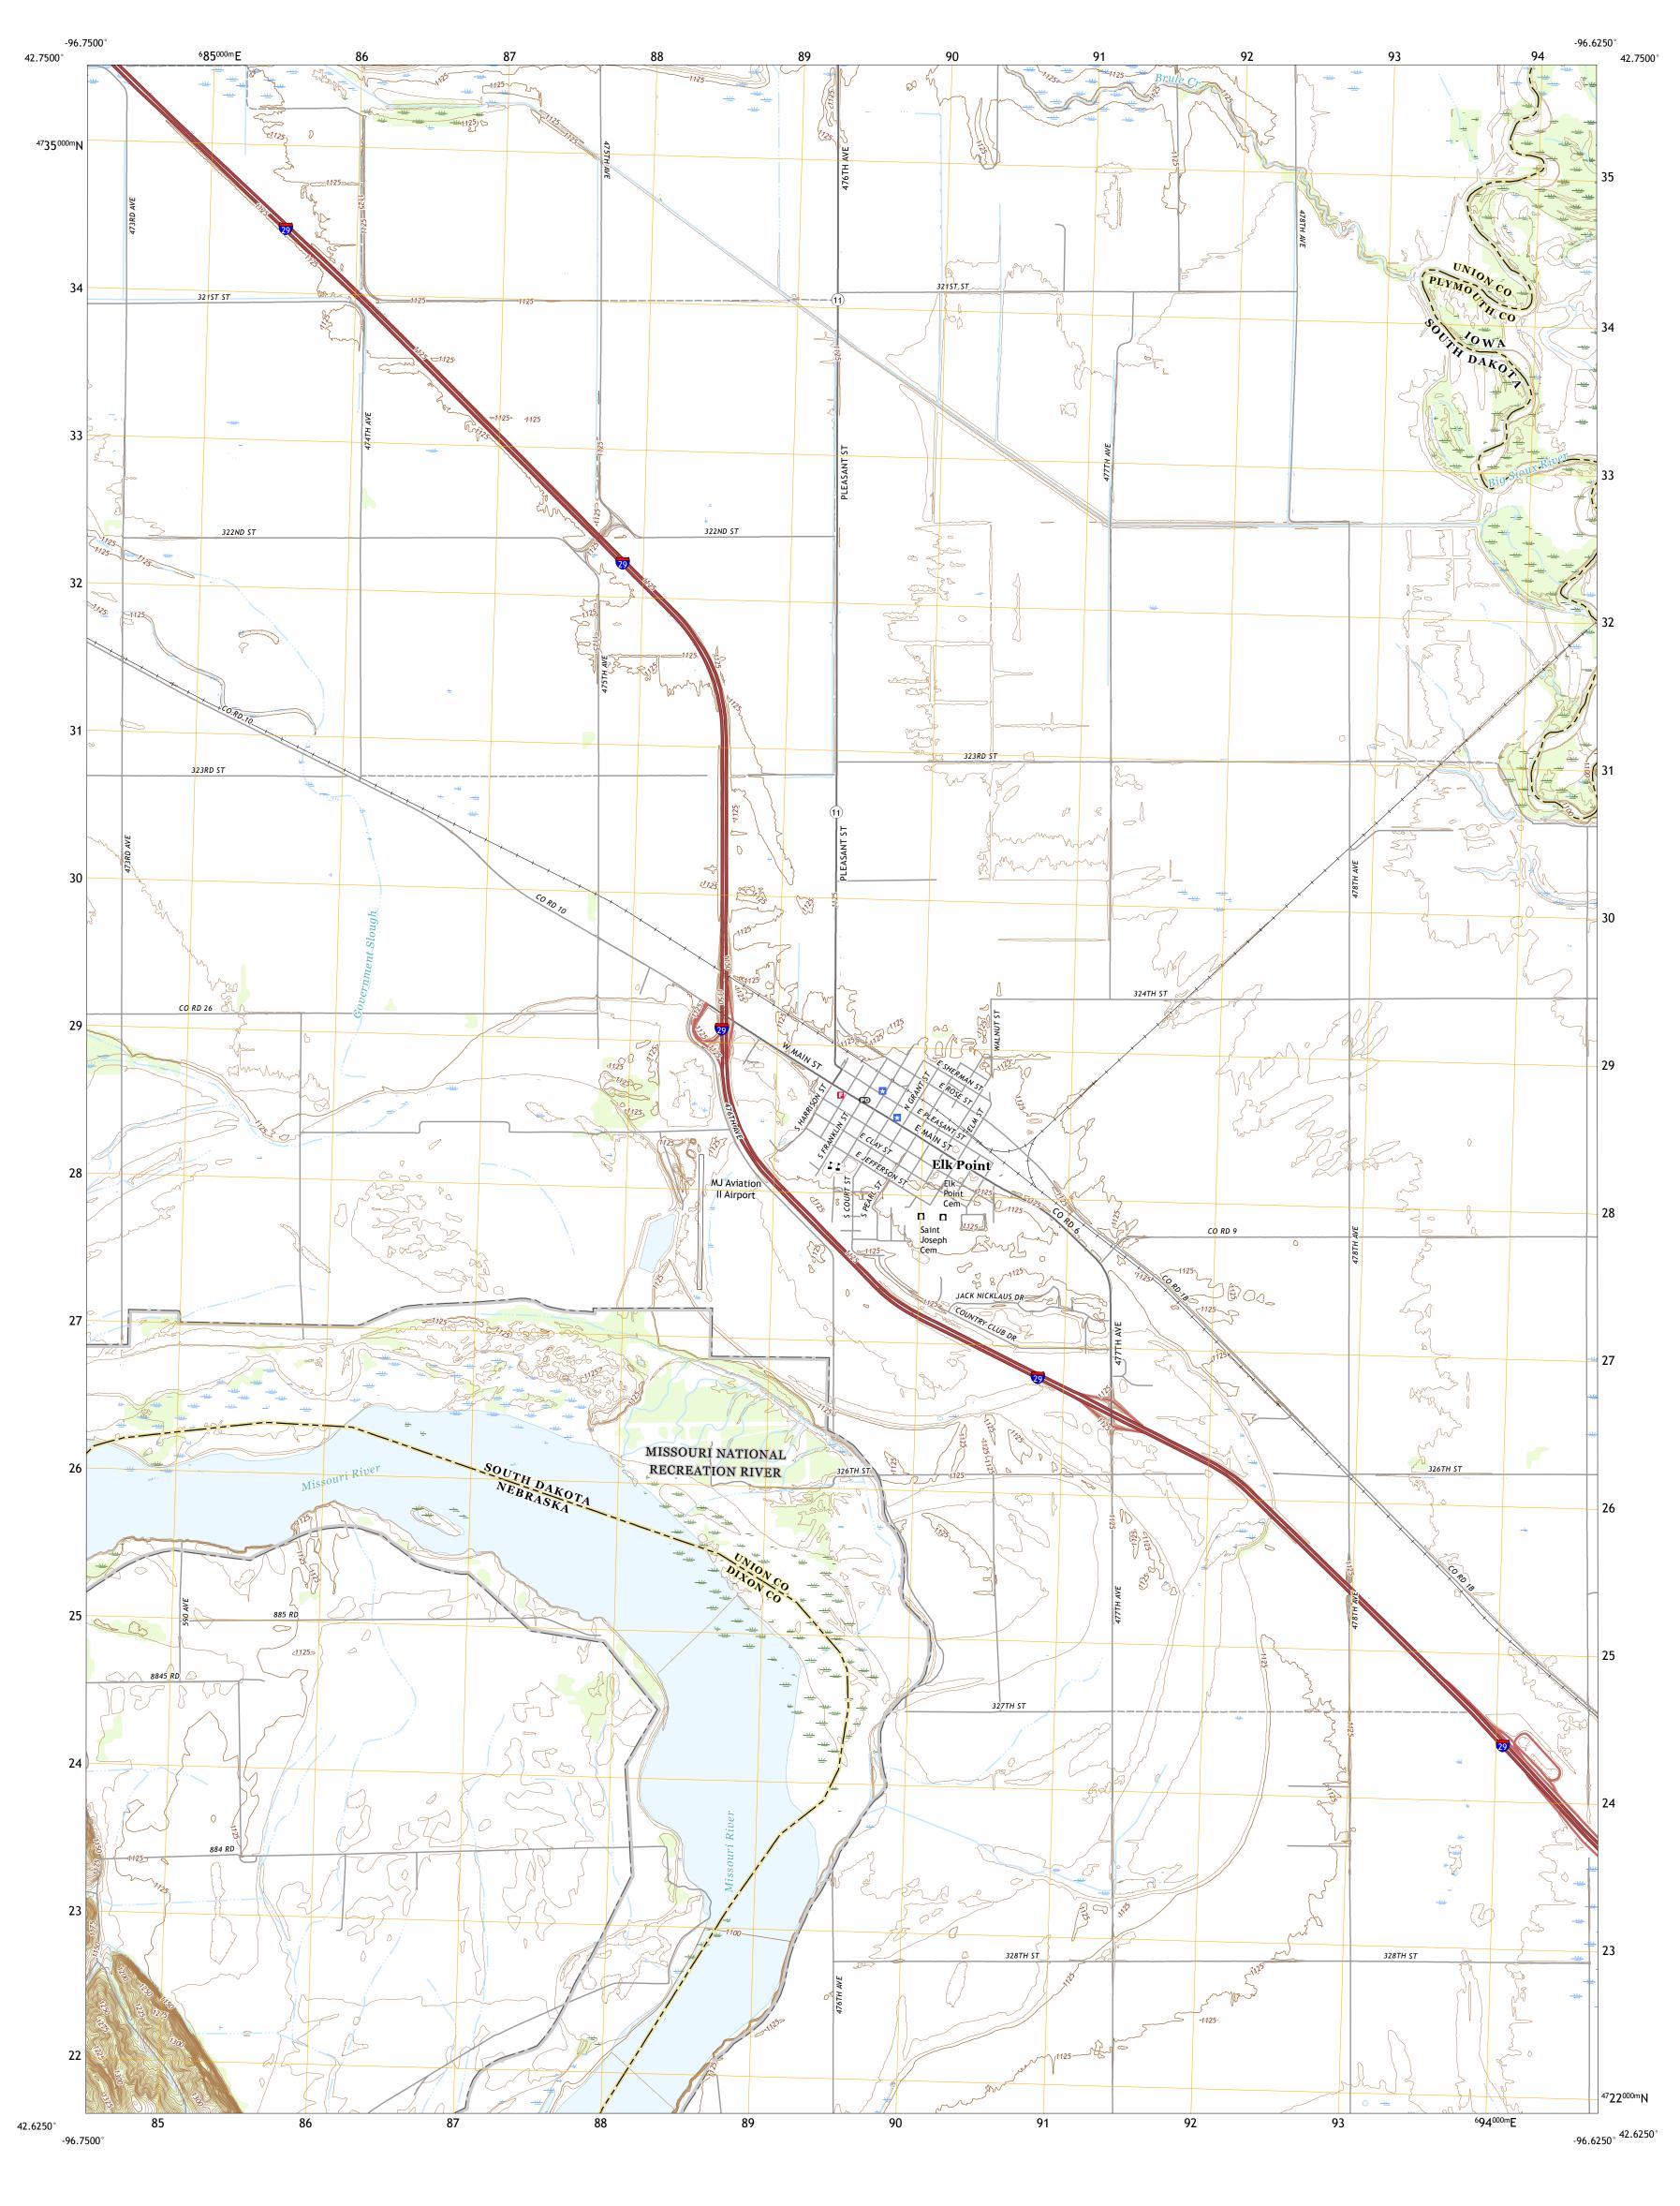

The National Map
US Topo

Produced by the United States Geological Survey North American Datum of 1983 (NAD83) World Geodetic System of 1984 (WGS84). Projection and 1 000-meter grid:Universal Transverse Mercator, Zone 14T This map is not a legal document. Boundaries may be generalized for this map scale. Private lands within government reservations may not be shown. Obtain permission before entering private lands. Imagery.... Roads..... Names..... 

Public Land Survey System.......BLM, 2014 - 2017
Wetlands......FWS National Wetlands Inventory 1983 - 2002

Public Land Survey System.....

Grid Zone Designation 14T

This map was produced to conform with the National Geospatial Program US Topo Product Standard, 2011.

A metadata file associated with this product is draft version 0.6.18

ADJOINING QUADRANGLES

5 Elk Point NE

6 Martinsburg 7 Ponca

8 Jefferson