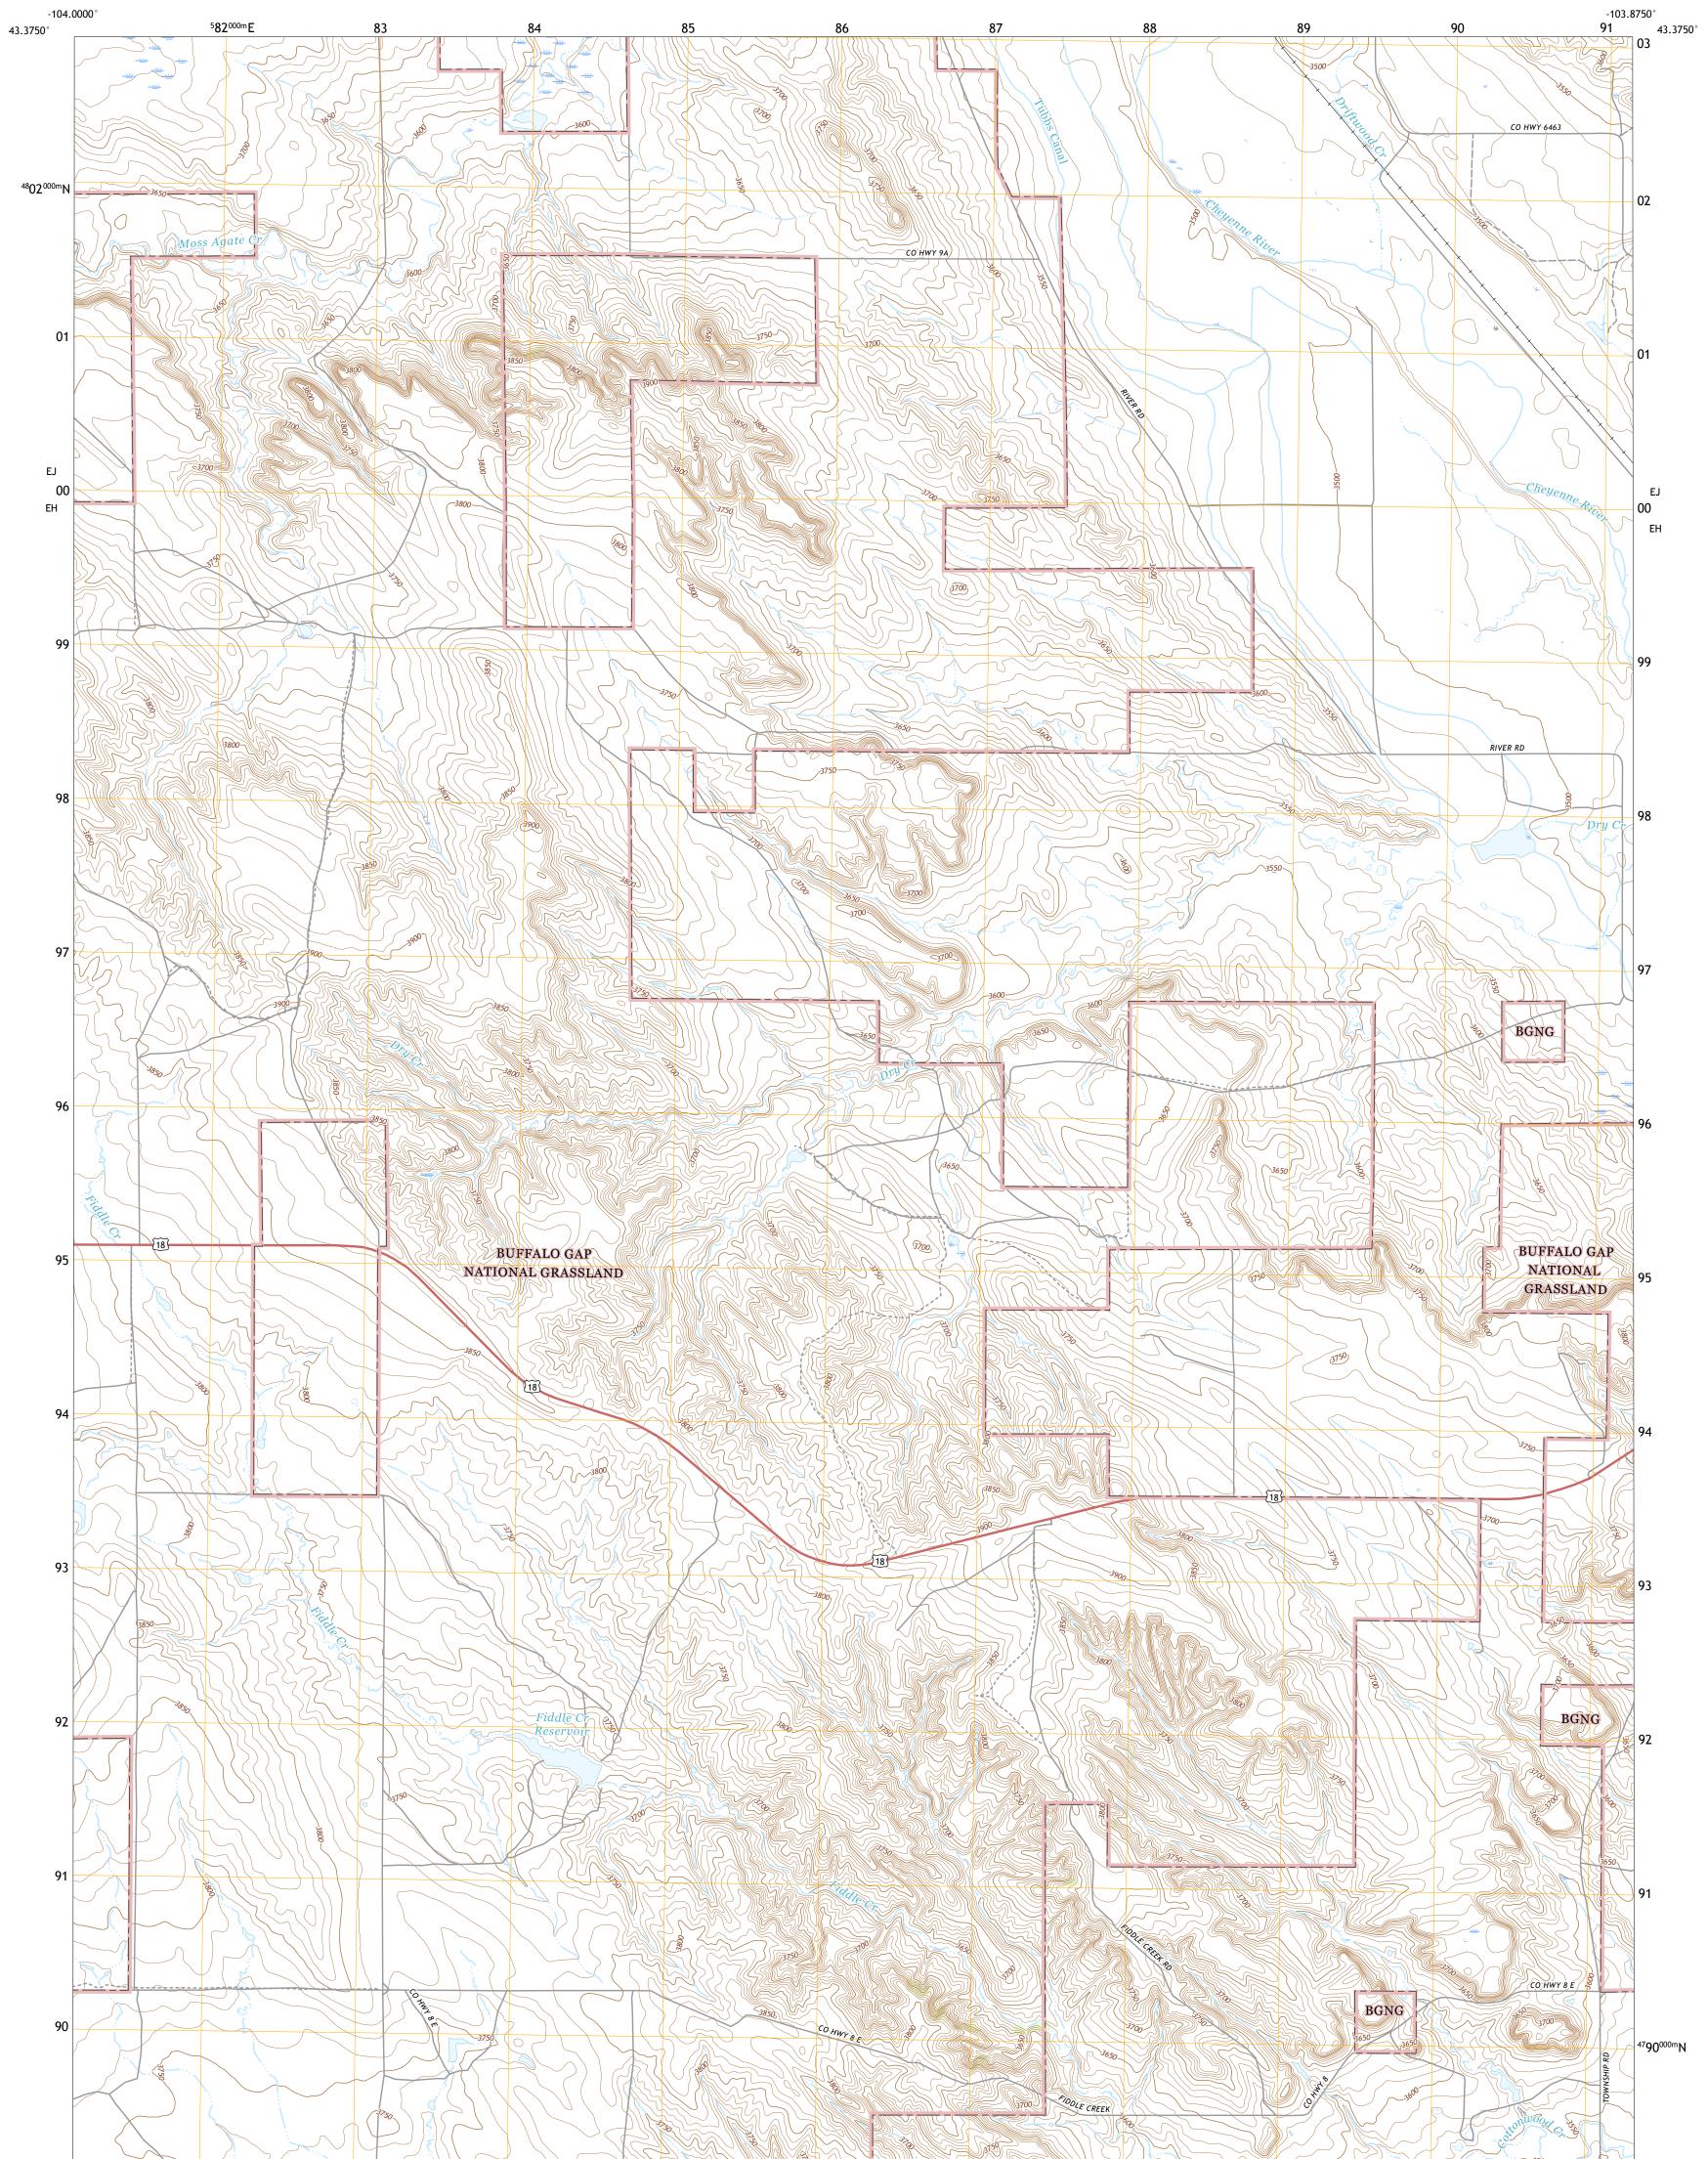

UTS STRIKE

EDGEMONT SW QUADRANGLE SOUTH DAKOTA - FALL RIVER COUNTY 7.5-MINUTE SERIES

Produced by the United States Geological Survey North American Datum of 1983 (NAD83) World Geodetic System of 1984 (WGS84). Projection and 1 000-meter grid:Universal Transverse Mercator, Zone 13T This map is not a legal document. Boundaries may be generalized for this map scale. Private lands within government reservations may not be shown. Obtain permission before entering private lands.