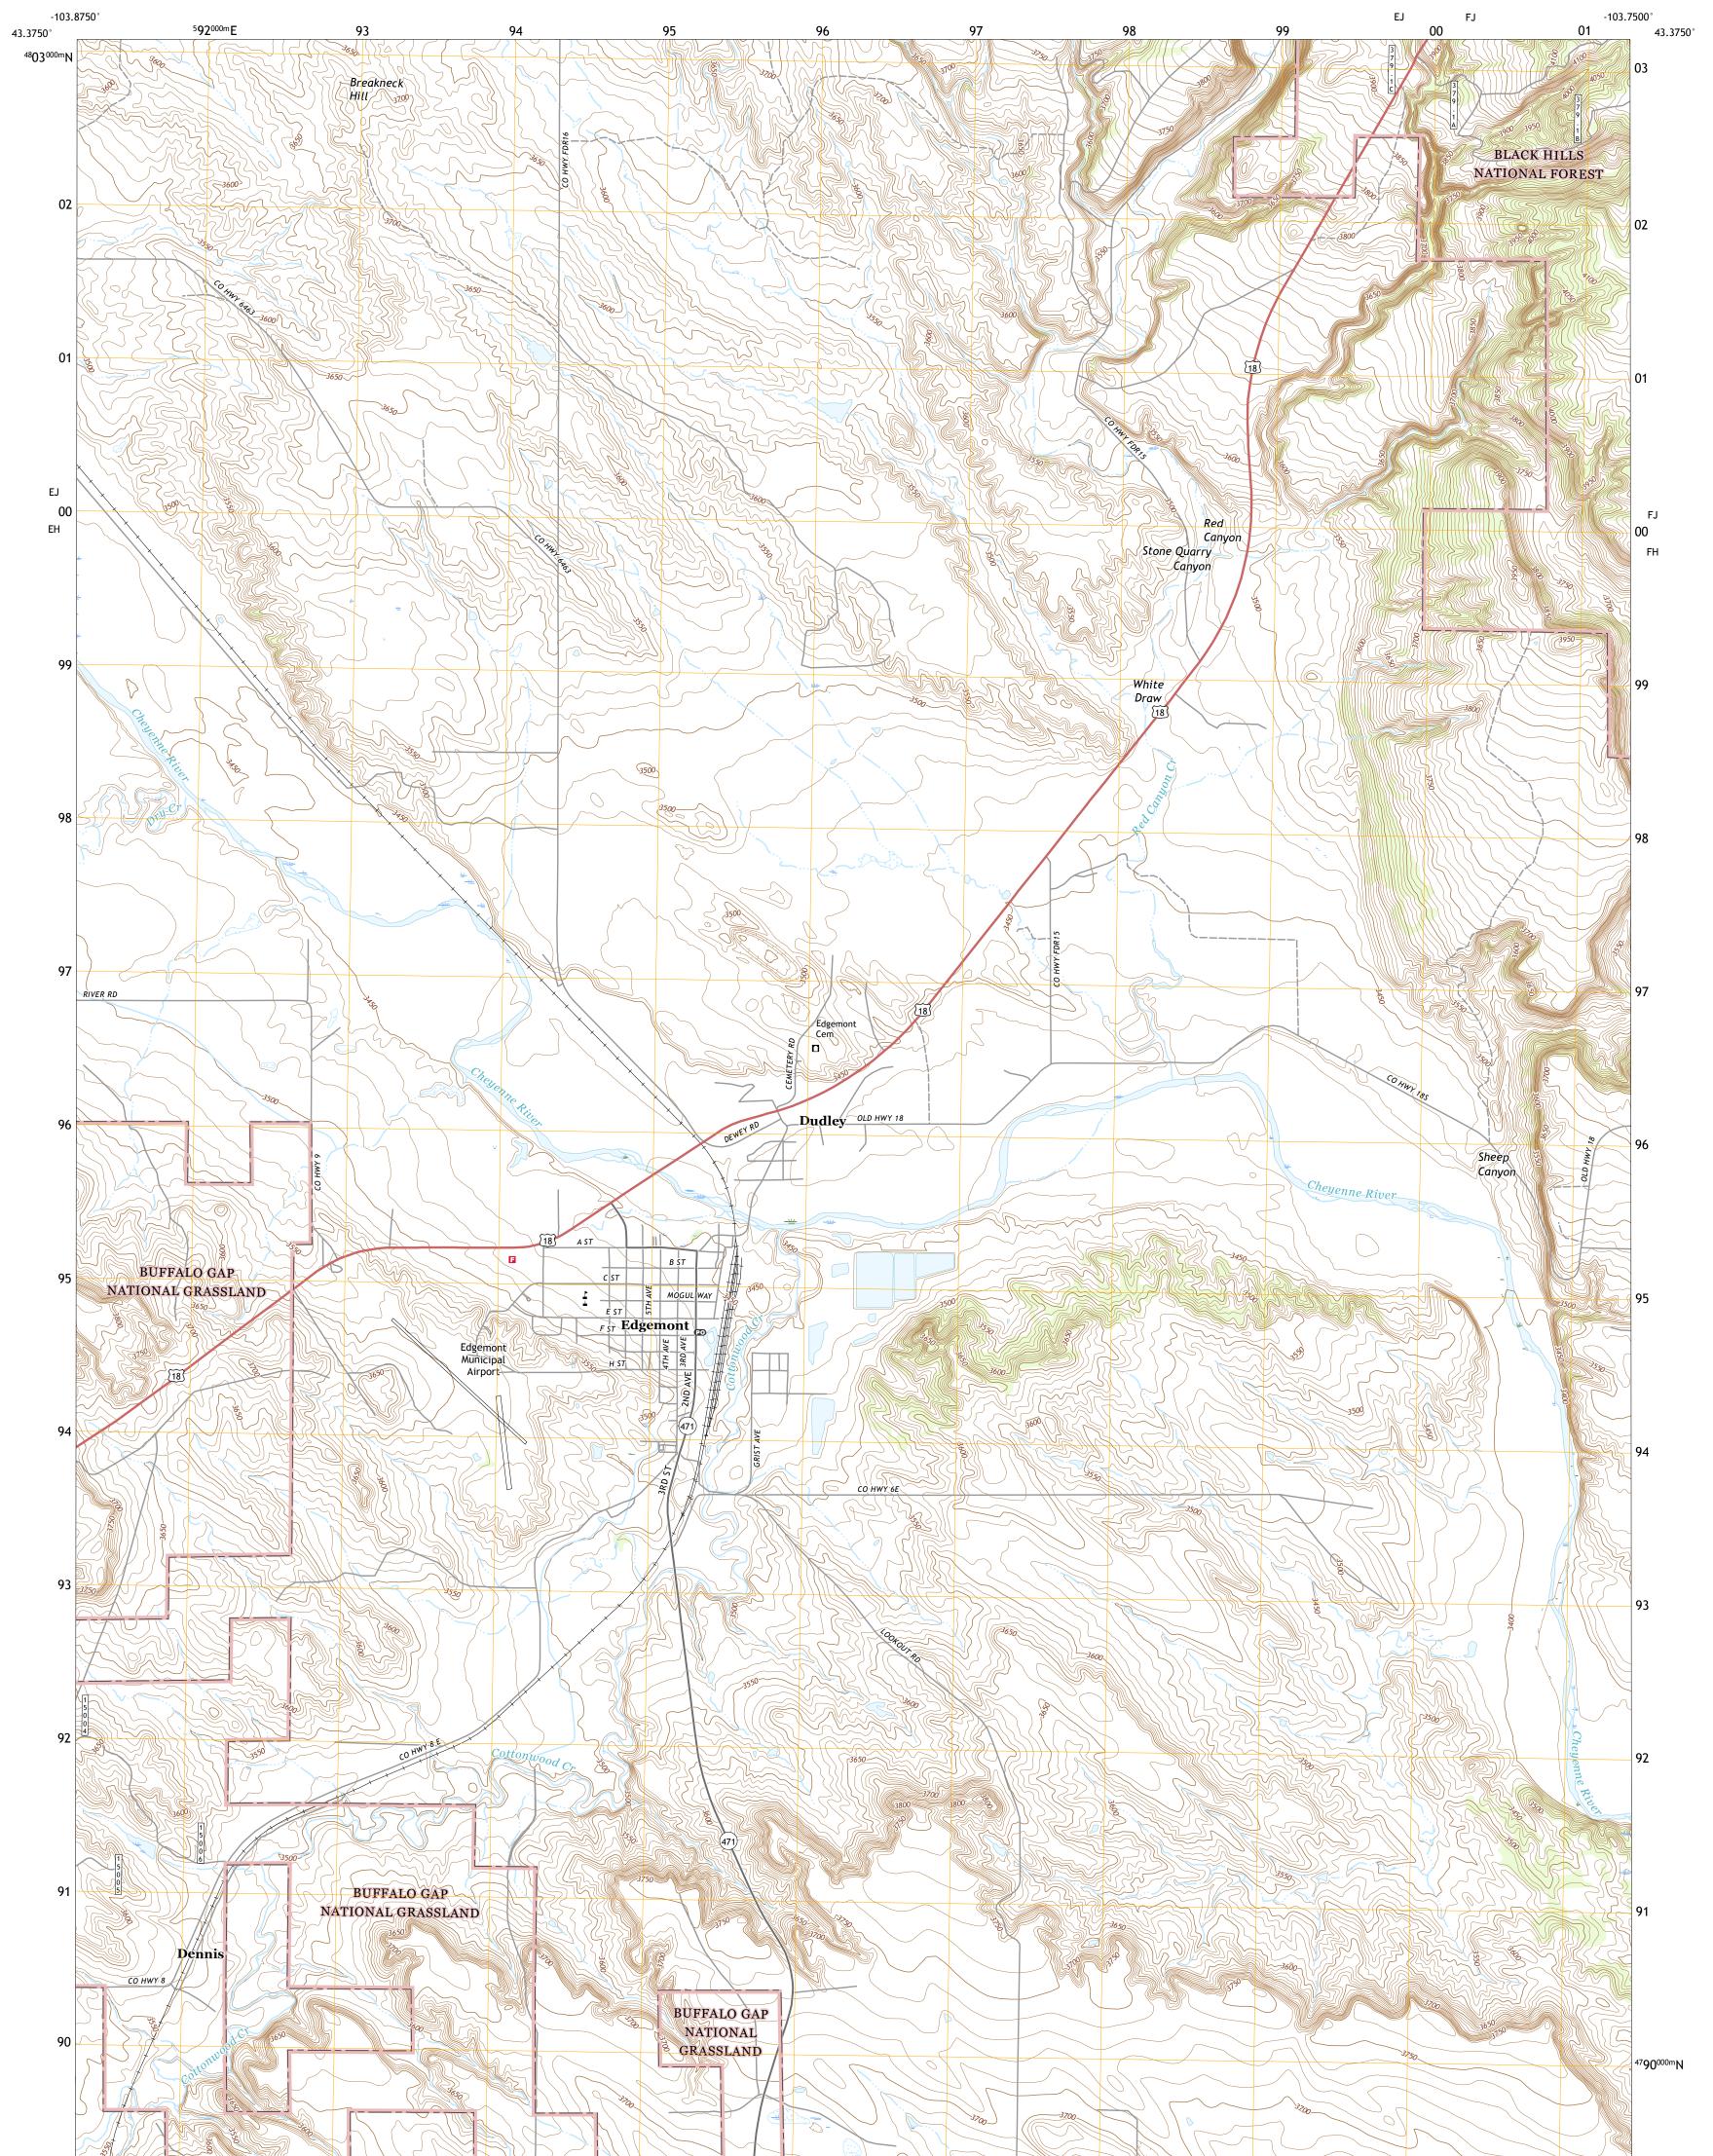

Produced by the United States Geological Survey North American Datum of 1983 (NAD83) World Geodetic System of 1984 (WGS84). Projection and 1 000-meter grid:Universal Transverse Mercator, Zone 13T This map is not a legal document. Boundaries may be generalized for this map scale. Private lands within government reservations may not be shown. Obtain permission before entering private lands.

.....NAIP, September 2016 - October 2016 Imagery... Roads..... .....National Hydrography Dataset, 2002 - 2016 .....National Elevation Dataset, 2001 sources; see metadata file 2017 ......BLM, 2017 Hydrography..... Contours......National Elevation Dataset, 2001 Boundaries......Multiple sources; see metadata file 2017 Public Land Survey System......BLM, 2017 Wetlands......BLM, 1982 ĠΝ

\_\_\_\_0°49′ 15