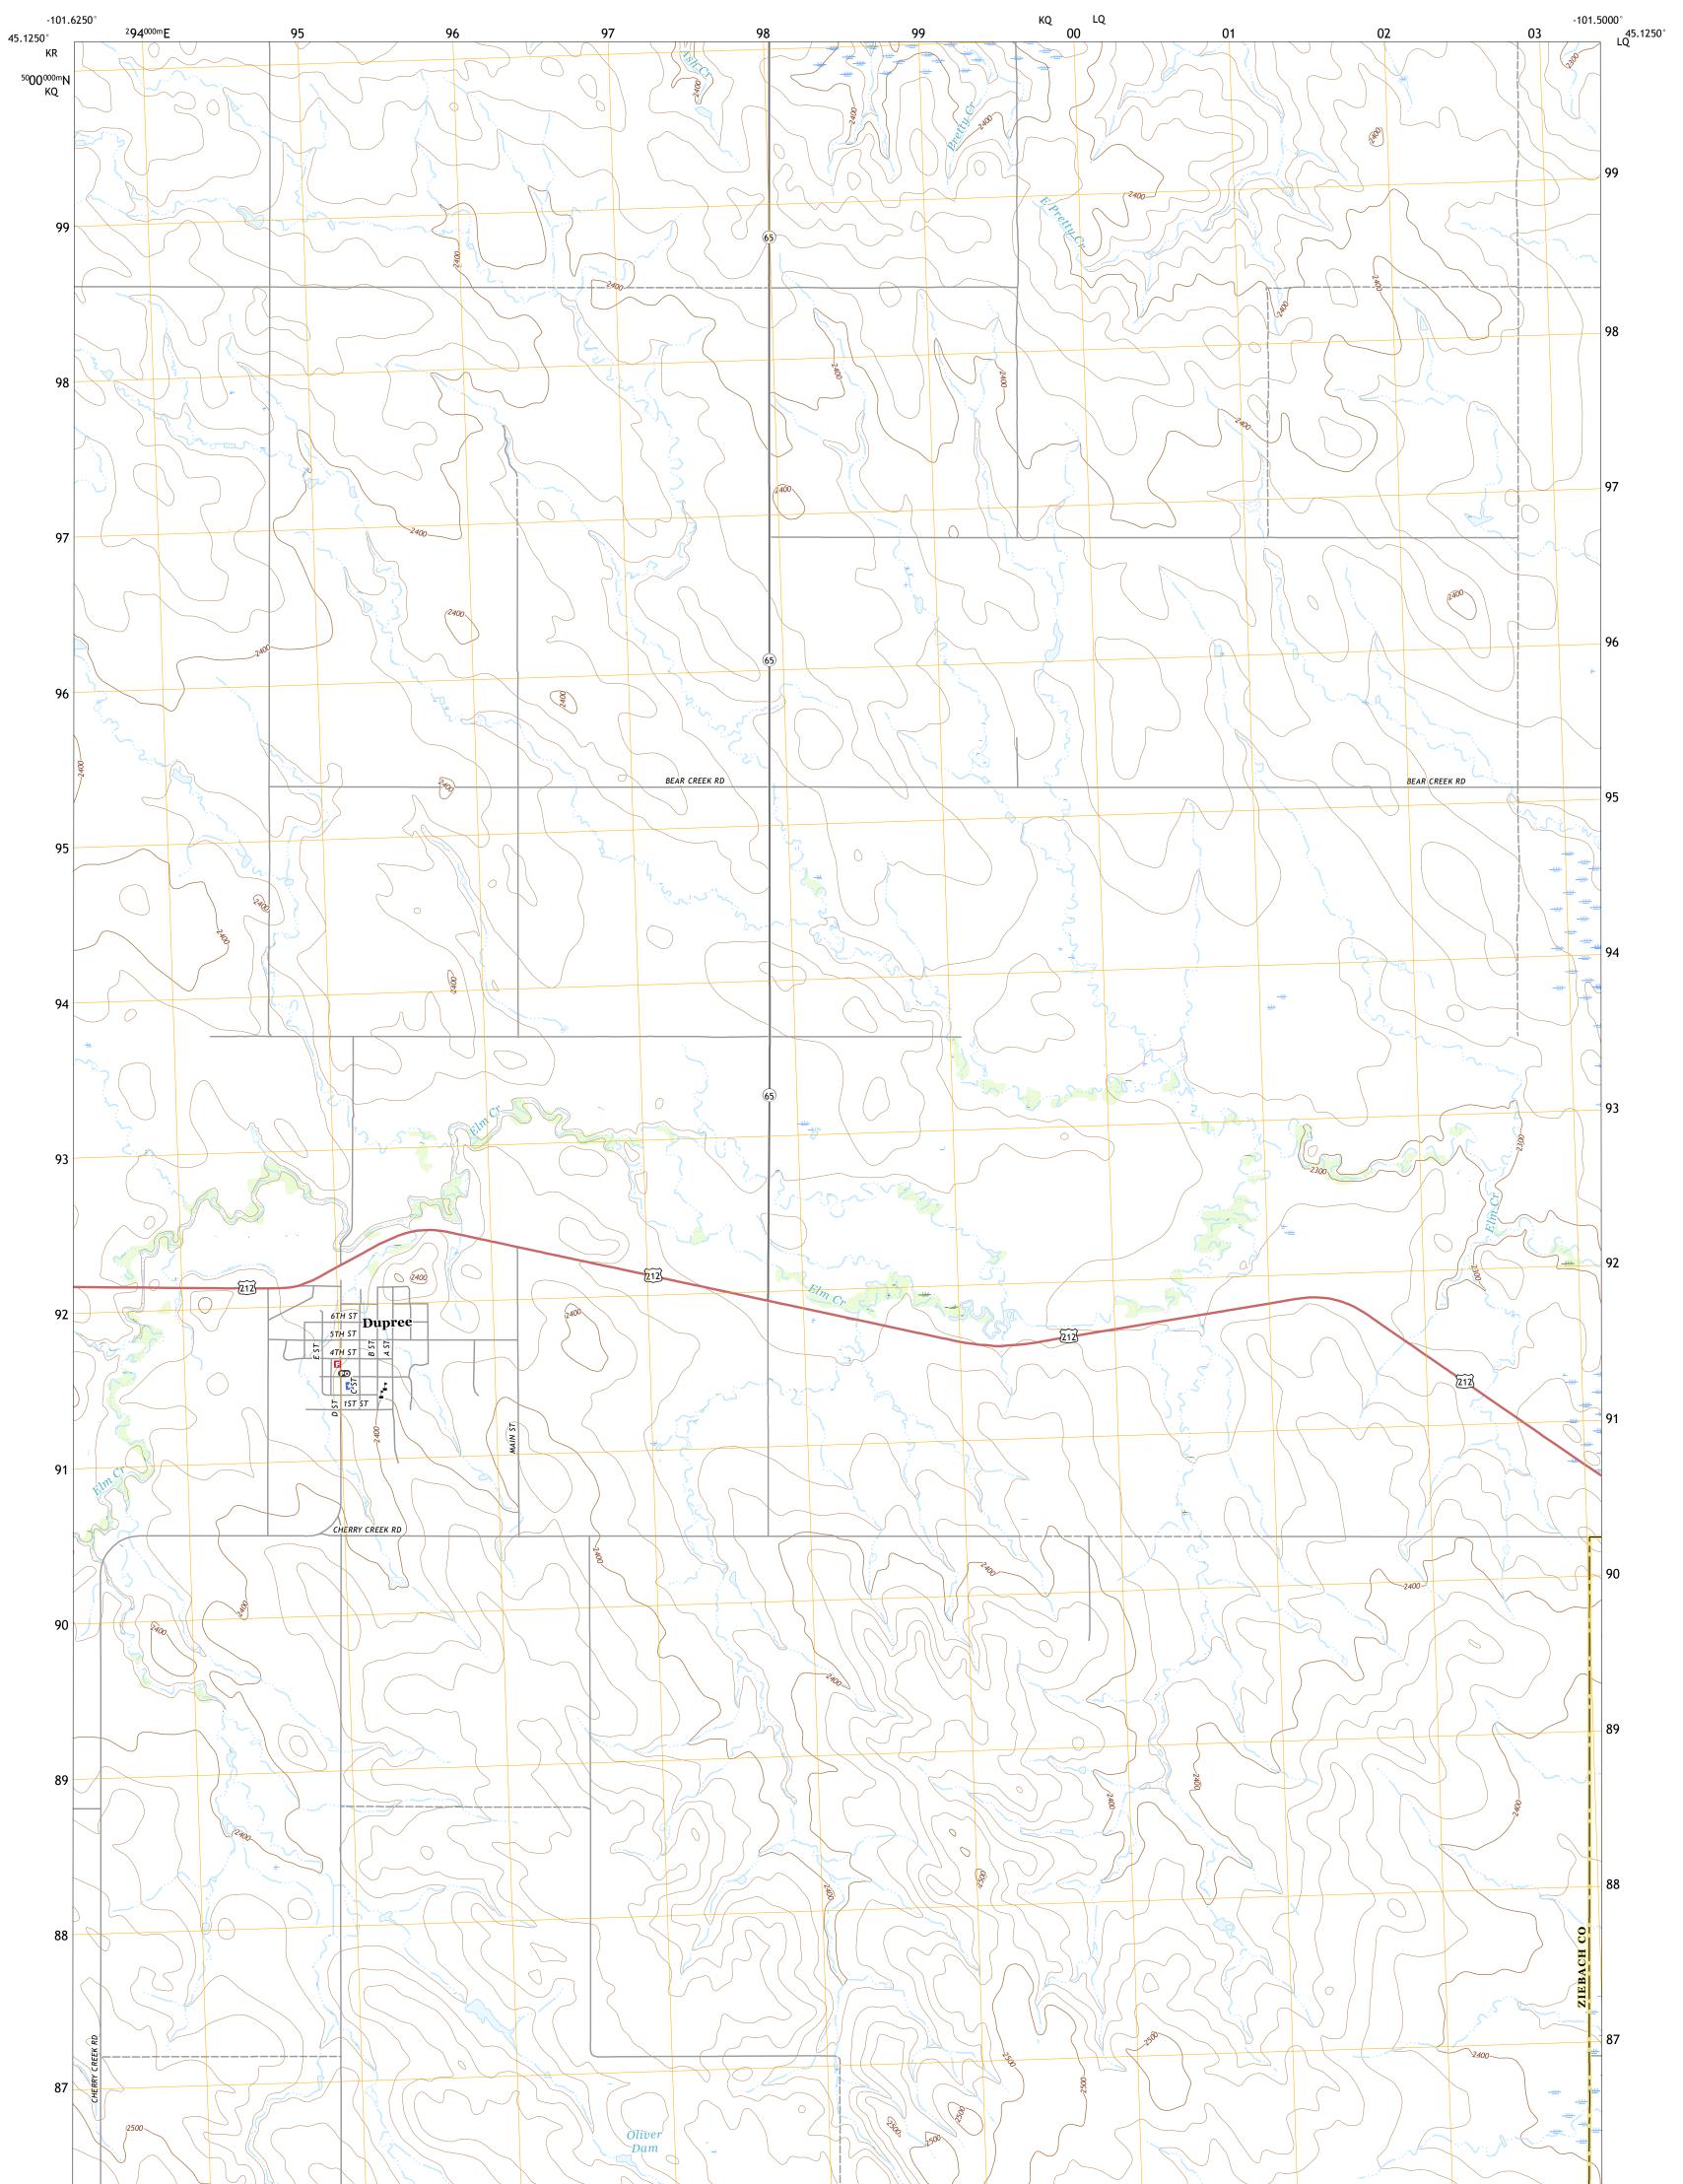

## U.S. DEPARTMENT OF THE INTERIOR U.S. GEOLOGICAL SURVEY

DUPREE QUADRANGLE SOUTH DAKOTA 7.5-MINUTE SERIES

Produced by the United States Geological Survey North American Datum of 1983 (NAD83) World Geodetic System of 1984 (WGS84). Projection and 1 000-meter grid:Universal Transverse Mercator, Zone 14T This map is not a legal document. Boundaries may be generalized for this map scale. Private lands within government reservations may not be shown. Obtain permission before entering private lands.

 Imagery......NAIP, July 2016 - October 2016

 Roads......NaiP, July 2016 - October 2017

 Names.......GNIS, 1995 - 2017

 Hydrography.....National Hydrography Dataset, 2006 - 2016

 Contours.....National Elevation Dataset, 2007 - 2012

 Boundaries.....Multiple sources; see metadata file 2014 - 2016

 Public Land Survey System......BLM, 2017

 Wetlands.....FWS National Wetlands Inventory 1985