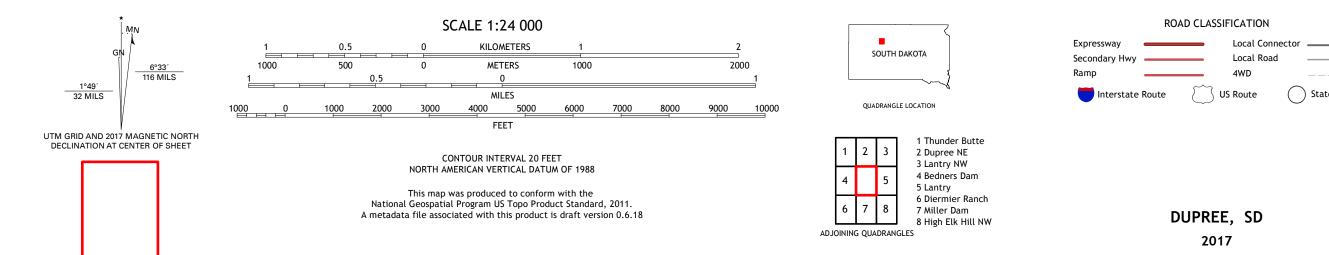

## U.S. DEPARTMENT OF THE INTERIOR U.S. GEOLOGICAL SURVEY

DUPREE QUADRANGLE SOUTH DAKOTA 7.5-MINUTE SERIES

Produced by the United States Geological Survey North American Datum of 1983 (NAD83) World Geodetic System of 1984 (WGS84). Projection and 1 000-meter grid:Universal Transverse Mercator, Zone 14T This map is not a legal document. Boundaries may be generalized for this map scale. Private lands within government reservations may not be shown. Obtain permission before entering private lands.

 Imagery......NAIP, July 2016 - October 2016

 Roads......NaiP, July 2016 - October 2017

 Names.......GNIS, 1995 - 2017

 Hydrography.....National Hydrography Dataset, 2006 - 2016

 Contours.....National Elevation Dataset, 2007 - 2012

 Boundaries.....Multiple sources; see metadata file 2014 - 2016

 Public Land Survey System......BLM, 2017

 Wetlands.....FWS National Wetlands Inventory 1985

## NSN. 7 6 4 3 0 1 6 3 9 2 9 6 3 NGA REF NO. US GS X 2 4 K 1 3 1 0 8

\_\_\_\_

State Route