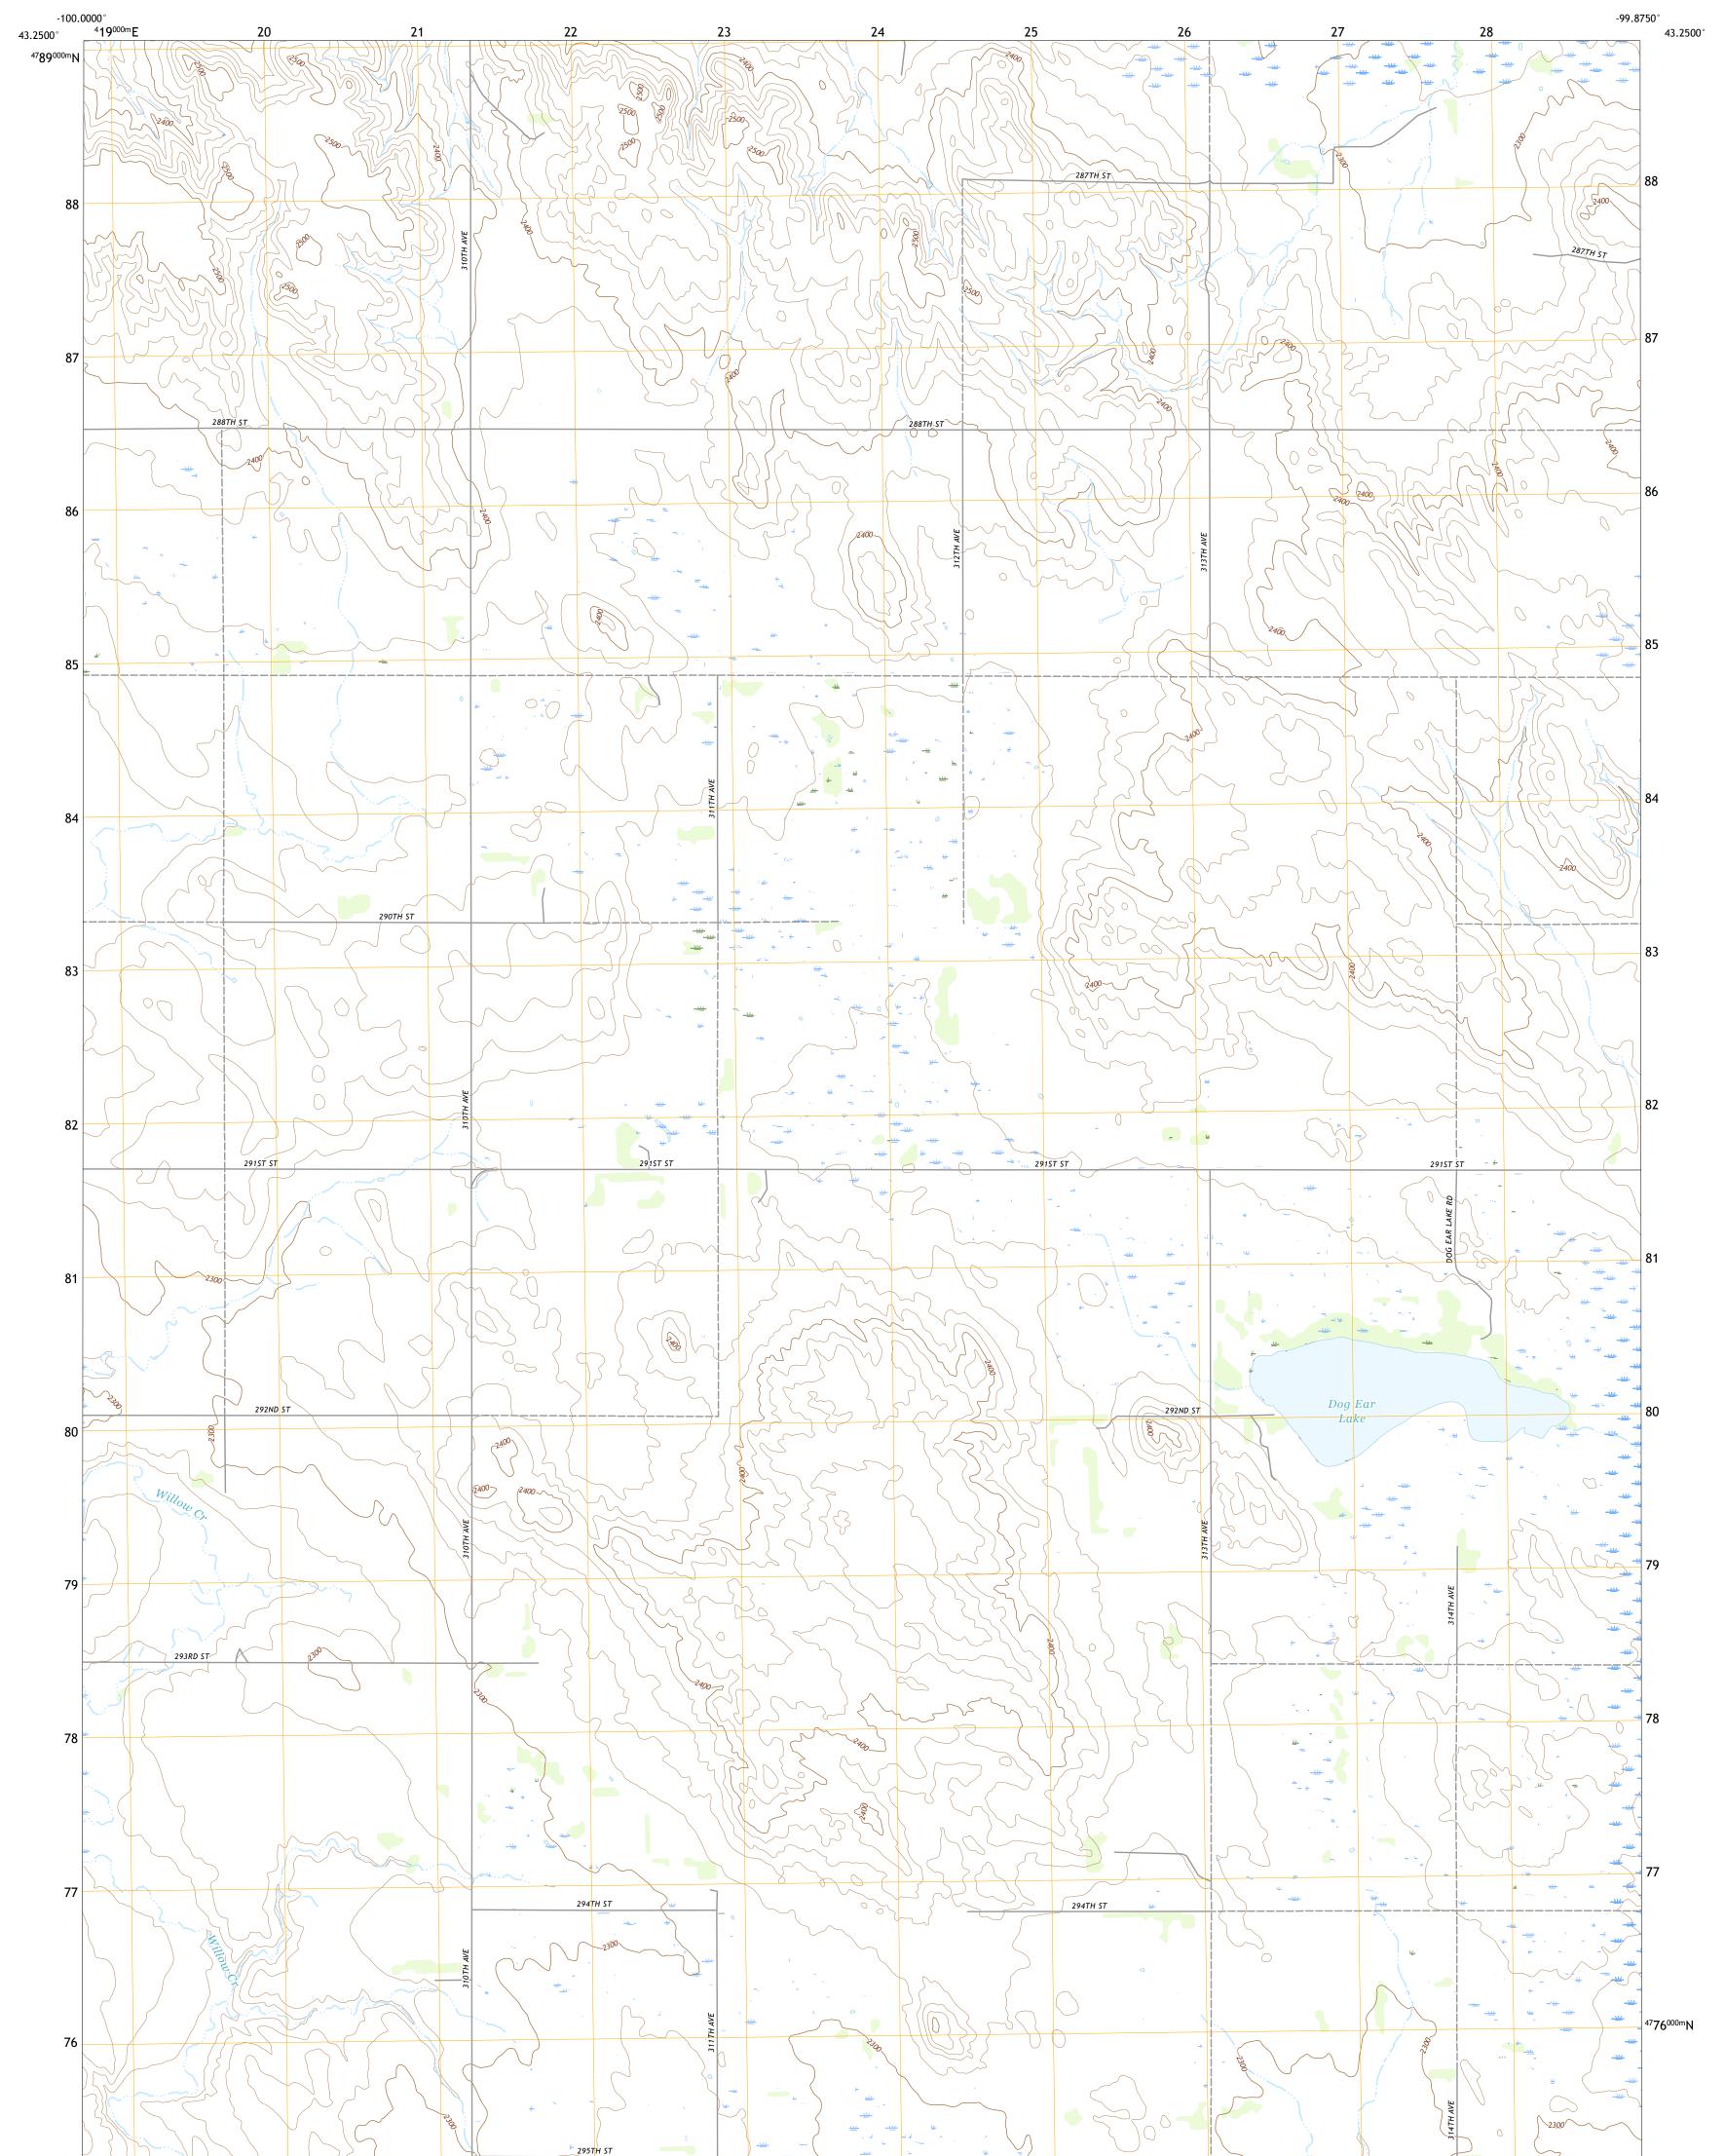

U.S. GEOLOGICAL SURVEY

The National Map US Topo

Produced by the United States Geological Survey North American Datum of 1983 (NAD83) World Geodetic System of 1984 (WGS84). Projection and 1 000-meter grid:Universal Transverse Mercator, Zone 14T This map is not a legal document. Boundaries may be generalized for this map scale. Private lands within government reservations may not be shown. Obtain permission before entering private lands.