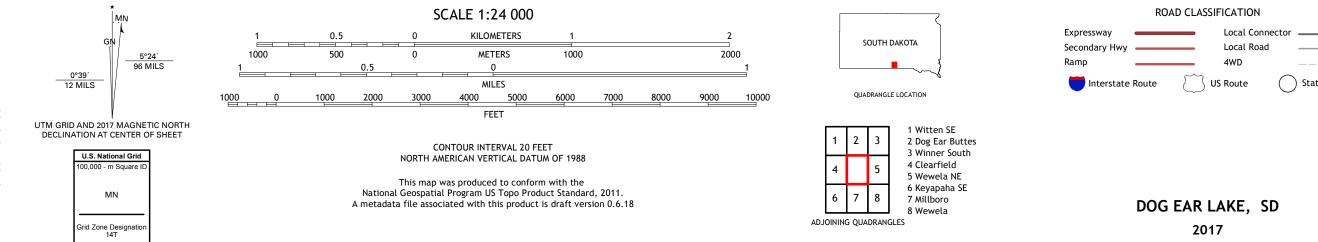

U.S. GEOLOGICAL SURVEY

The National Map US Topo

Produced by the United States Geological Survey North American Datum of 1983 (NAD83) World Geodetic System of 1984 (WGS84). Projection and 1 000-meter grid:Universal Transverse Mercator, Zone 14T This map is not a legal document. Boundaries may be generalized for this map scale. Private lands within government reservations may not be shown. Obtain permission before entering private lands.