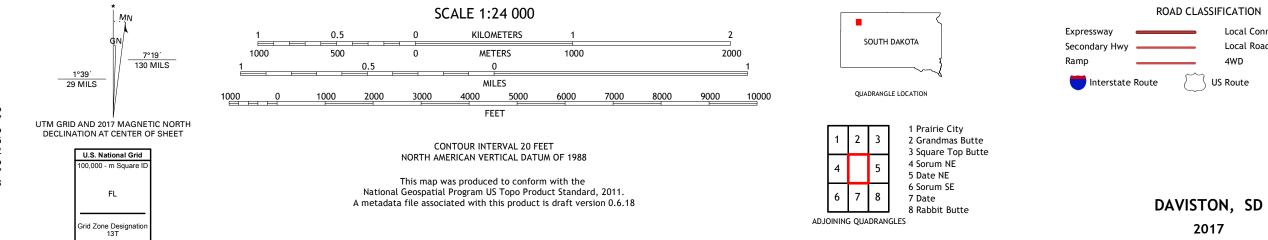

Science for a changing world U.S. DEPARTMENT OF THE INTERIOR U.S. GEOLOGICAL SURVEY

DAVISTON QUADRANGLE SOUTH DAKOTA - PERKINS COUNTY 7.5-MINUTE SERIES

Produced by the United States Geological Survey North American Datum of 1983 (NAD83) World Geodetic System of 1984 (WGS84). Projection and 1 000-meter grid:Universal Transverse Mercator, Zone 13T This map is not a legal document. Boundaries may be generalized for this map scale. Private lands within government reservations may not be shown. Obtain permission before entering private lands.

Imagery.......NAIP, September 2016 - October 2016Roads......U.S.CensusNames......GNIS, 1995 - 2016Hydrography.....NationalHydrography Dataset, 2004 - 2015Contours.....NationalElevationBoundaries.....Multiplesources; seePublicLandSurveySystem......BLM, 2017Wetlands......FWSNationalWetlandsInventory1983