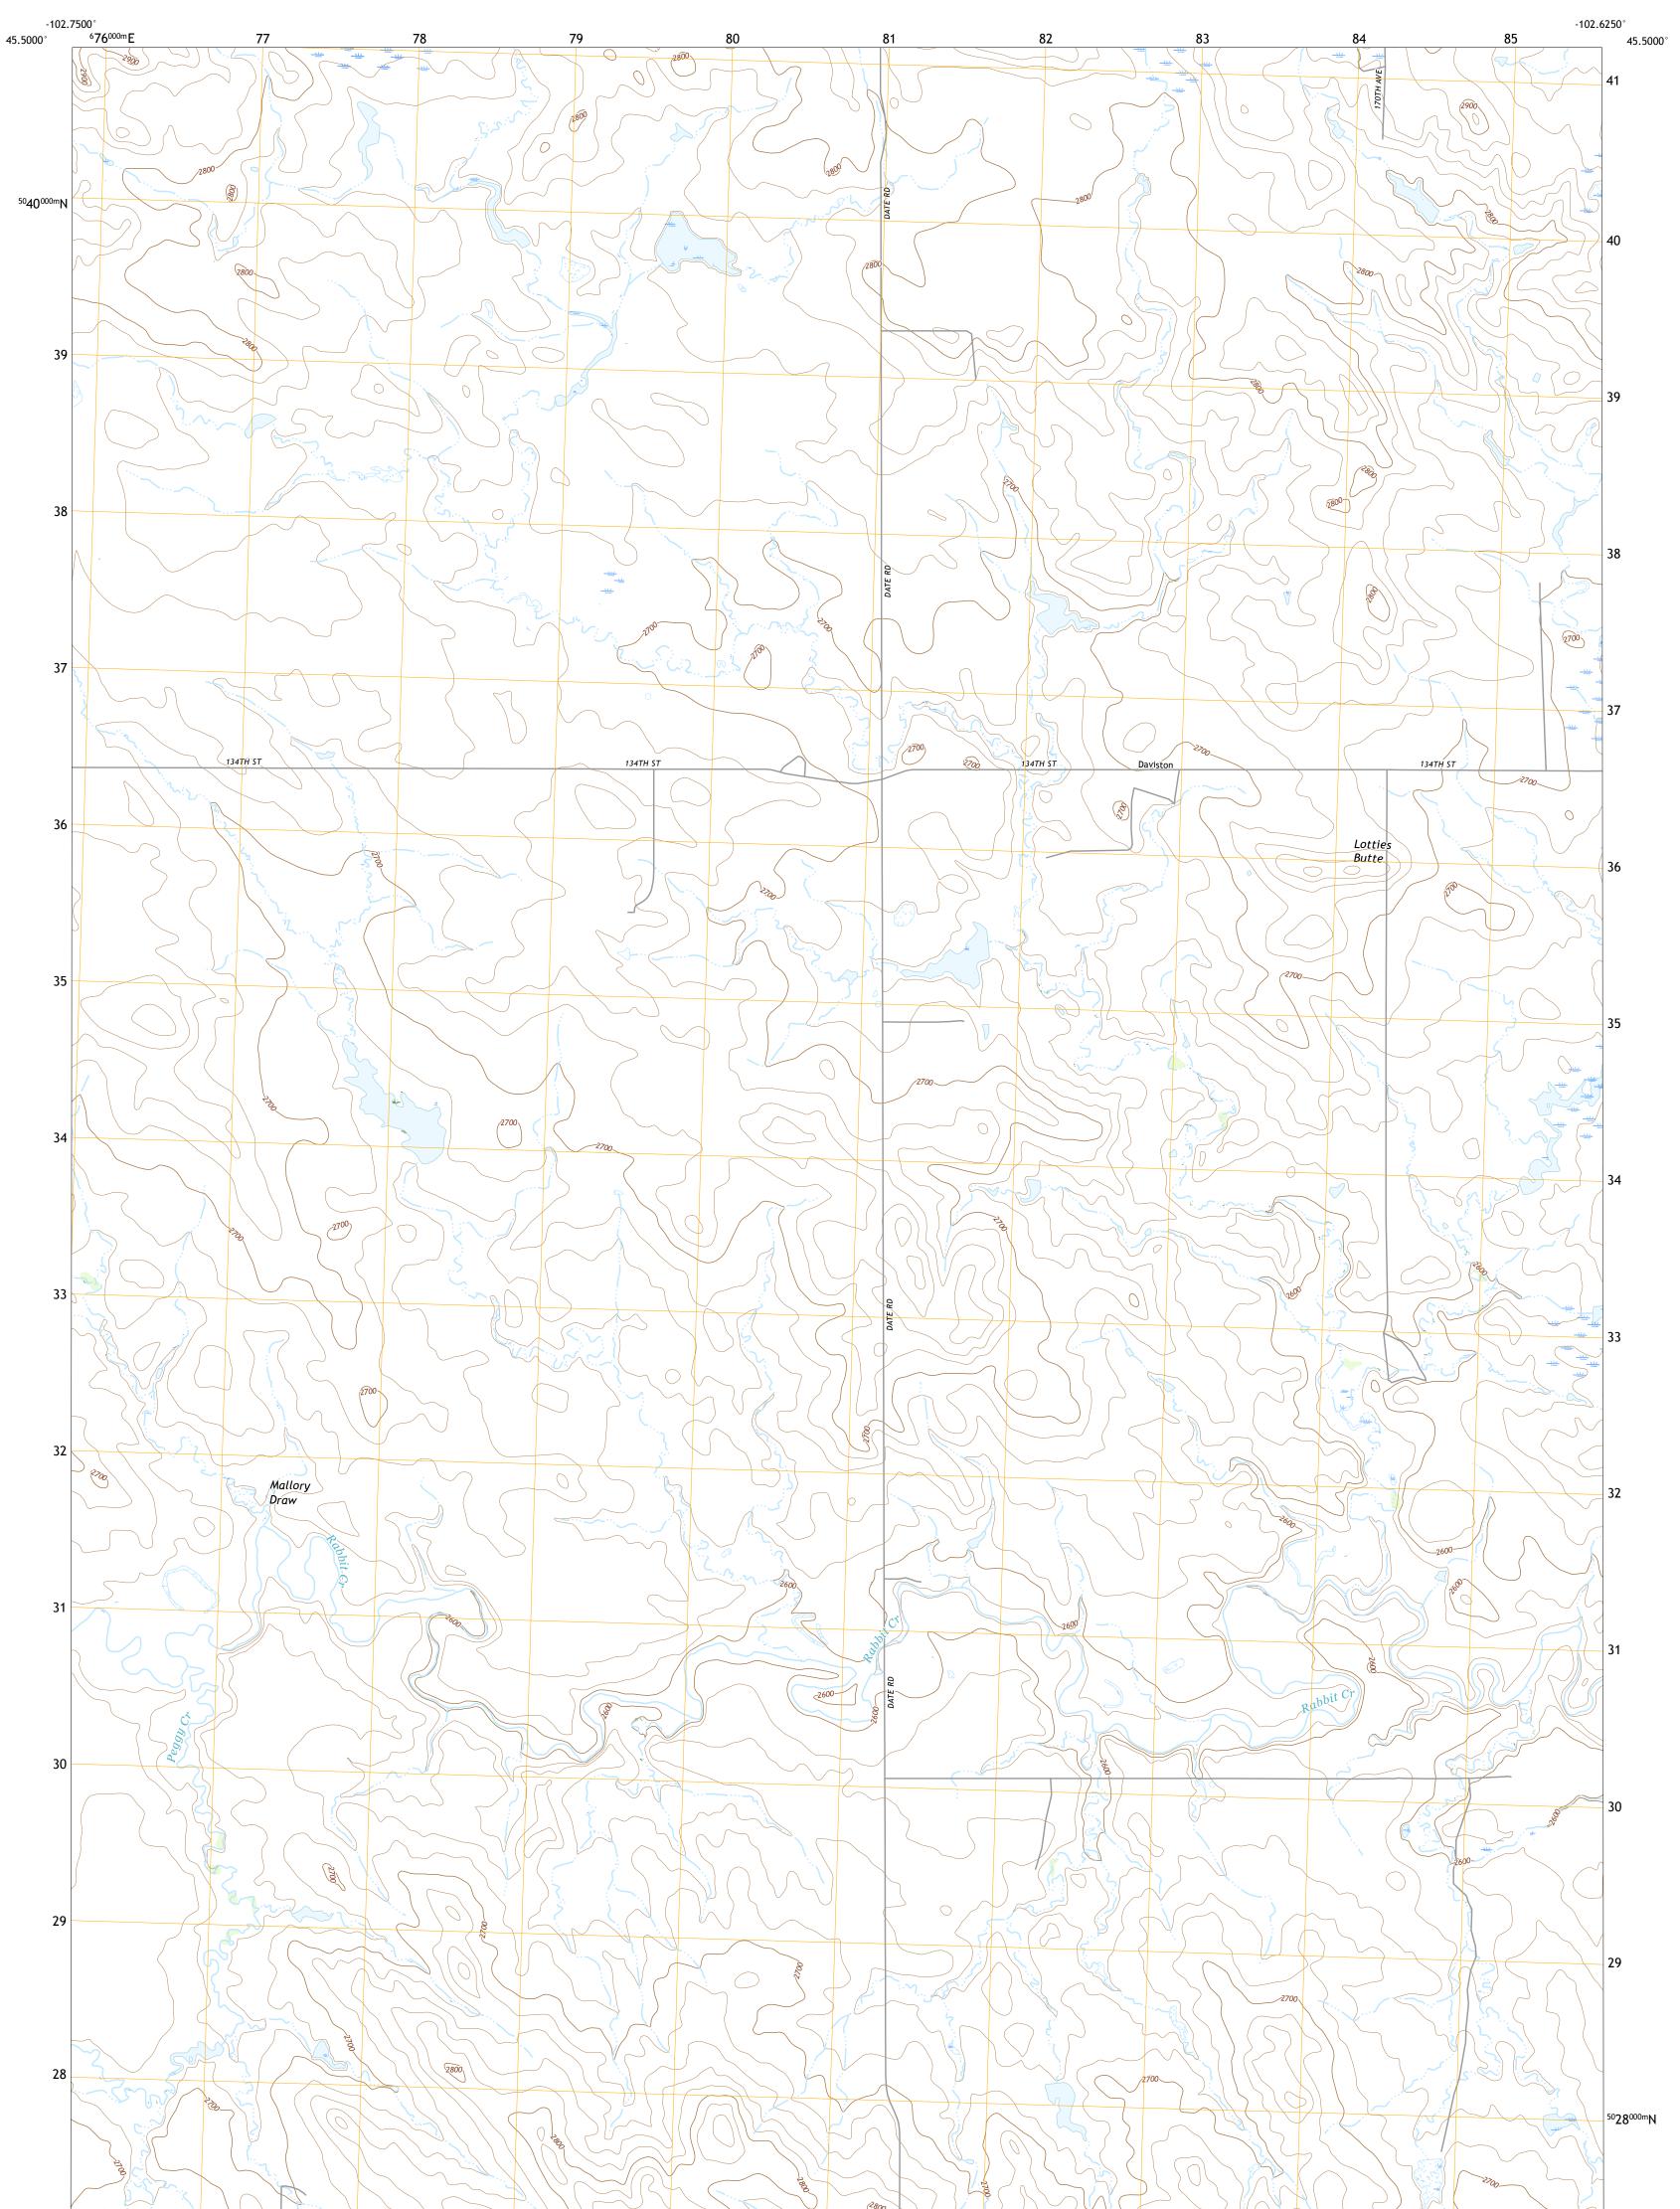

Science for a changing world U.S. DEPARTMENT OF THE INTERIOR U.S. GEOLOGICAL SURVEY

DAVISTON QUADRANGLE SOUTH DAKOTA - PERKINS COUNTY 7.5-MINUTE SERIES

Produced by the United States Geological Survey North American Datum of 1983 (NAD83) World Geodetic System of 1984 (WGS84). Projection and 1 000-meter grid:Universal Transverse Mercator, Zone 13T This map is not a legal document. Boundaries may be generalized for this map scale. Private lands within government reservations may not be shown. Obtain permission before entering private lands.

Imagery.......NAIP, September 2016 - October 2016Roads......U.S.CensusNames......GNIS, 1995 - 2016Hydrography.....NationalHydrography Dataset, 2004 - 2015Contours.....NationalElevationBoundaries.....Multiplesources; seePublicLandSurveySystem......BLM, 2017Wetlands......FWSNationalWetlandsInventory1983