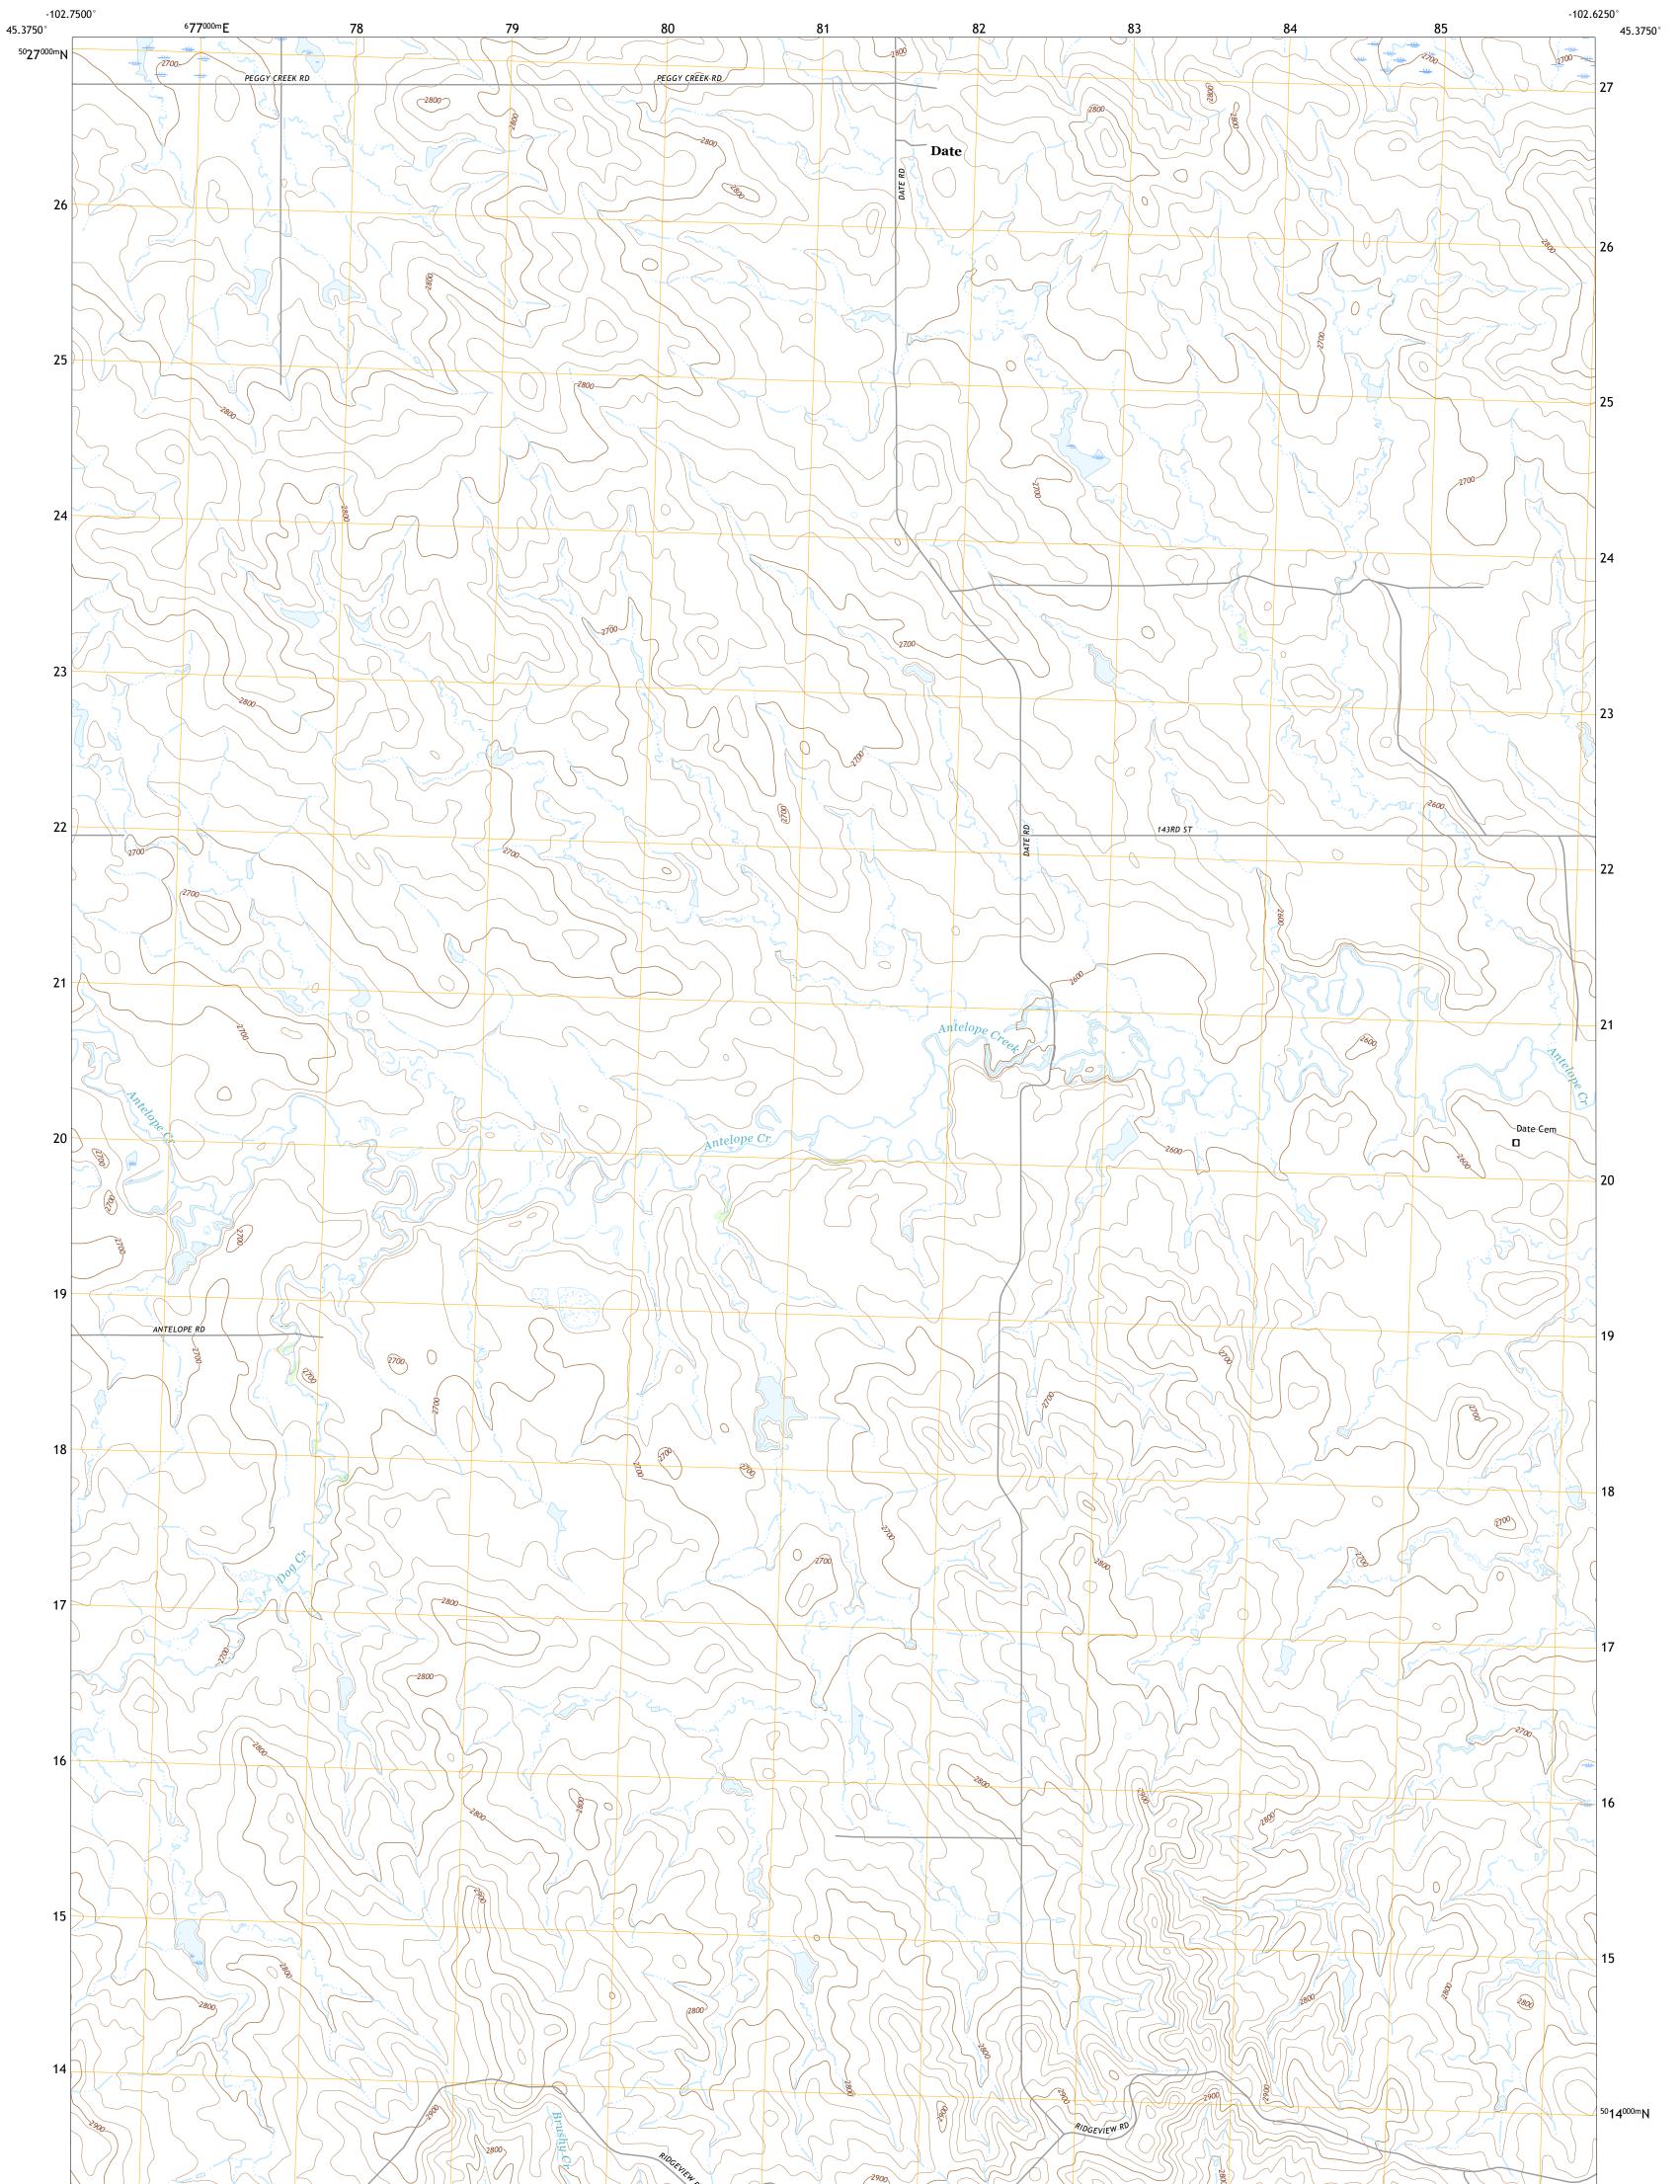

## The National Map US Topo

DATE QUADRANGLE SOUTH DAKOTA - PERKINS COUNTY 7.5-MINUTE SERIES

Produced by the United States Geological Survey North American Datum of 1983 (NAD83) World Geodetic System of 1984 (WGS84). Projection and 1 000-meter grid:Universal Transverse Mercator, Zone 13T This map is not a legal document. Boundaries may be generalized for this map scale. Private lands within government reservations may not be shown. Obtain permission before entering private lands.