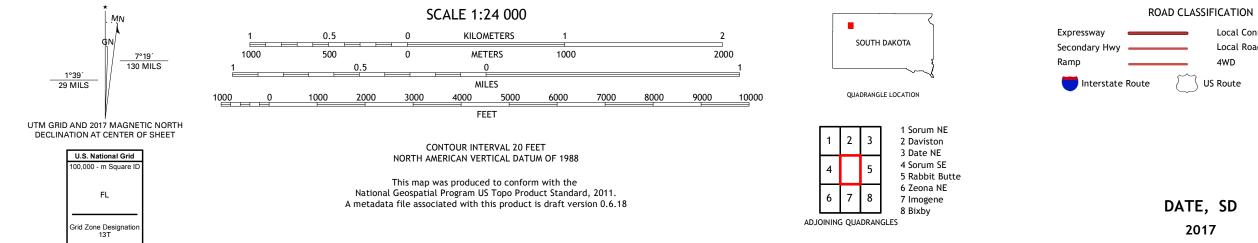

## The National Map US Topo

DATE QUADRANGLE SOUTH DAKOTA - PERKINS COUNTY 7.5-MINUTE SERIES

Produced by the United States Geological Survey North American Datum of 1983 (NAD83) World Geodetic System of 1984 (WGS84). Projection and 1 000-meter grid:Universal Transverse Mercator, Zone 13T This map is not a legal document. Boundaries may be generalized for this map scale. Private lands within government reservations may not be shown. Obtain permission before entering private lands.

NSN. 7643016324K11392 NGA REF NO. US GS X 24 K11392

Local Connector

\_\_\_\_

State Route

Local Road

4WD

\_\_\_\_\_

2017