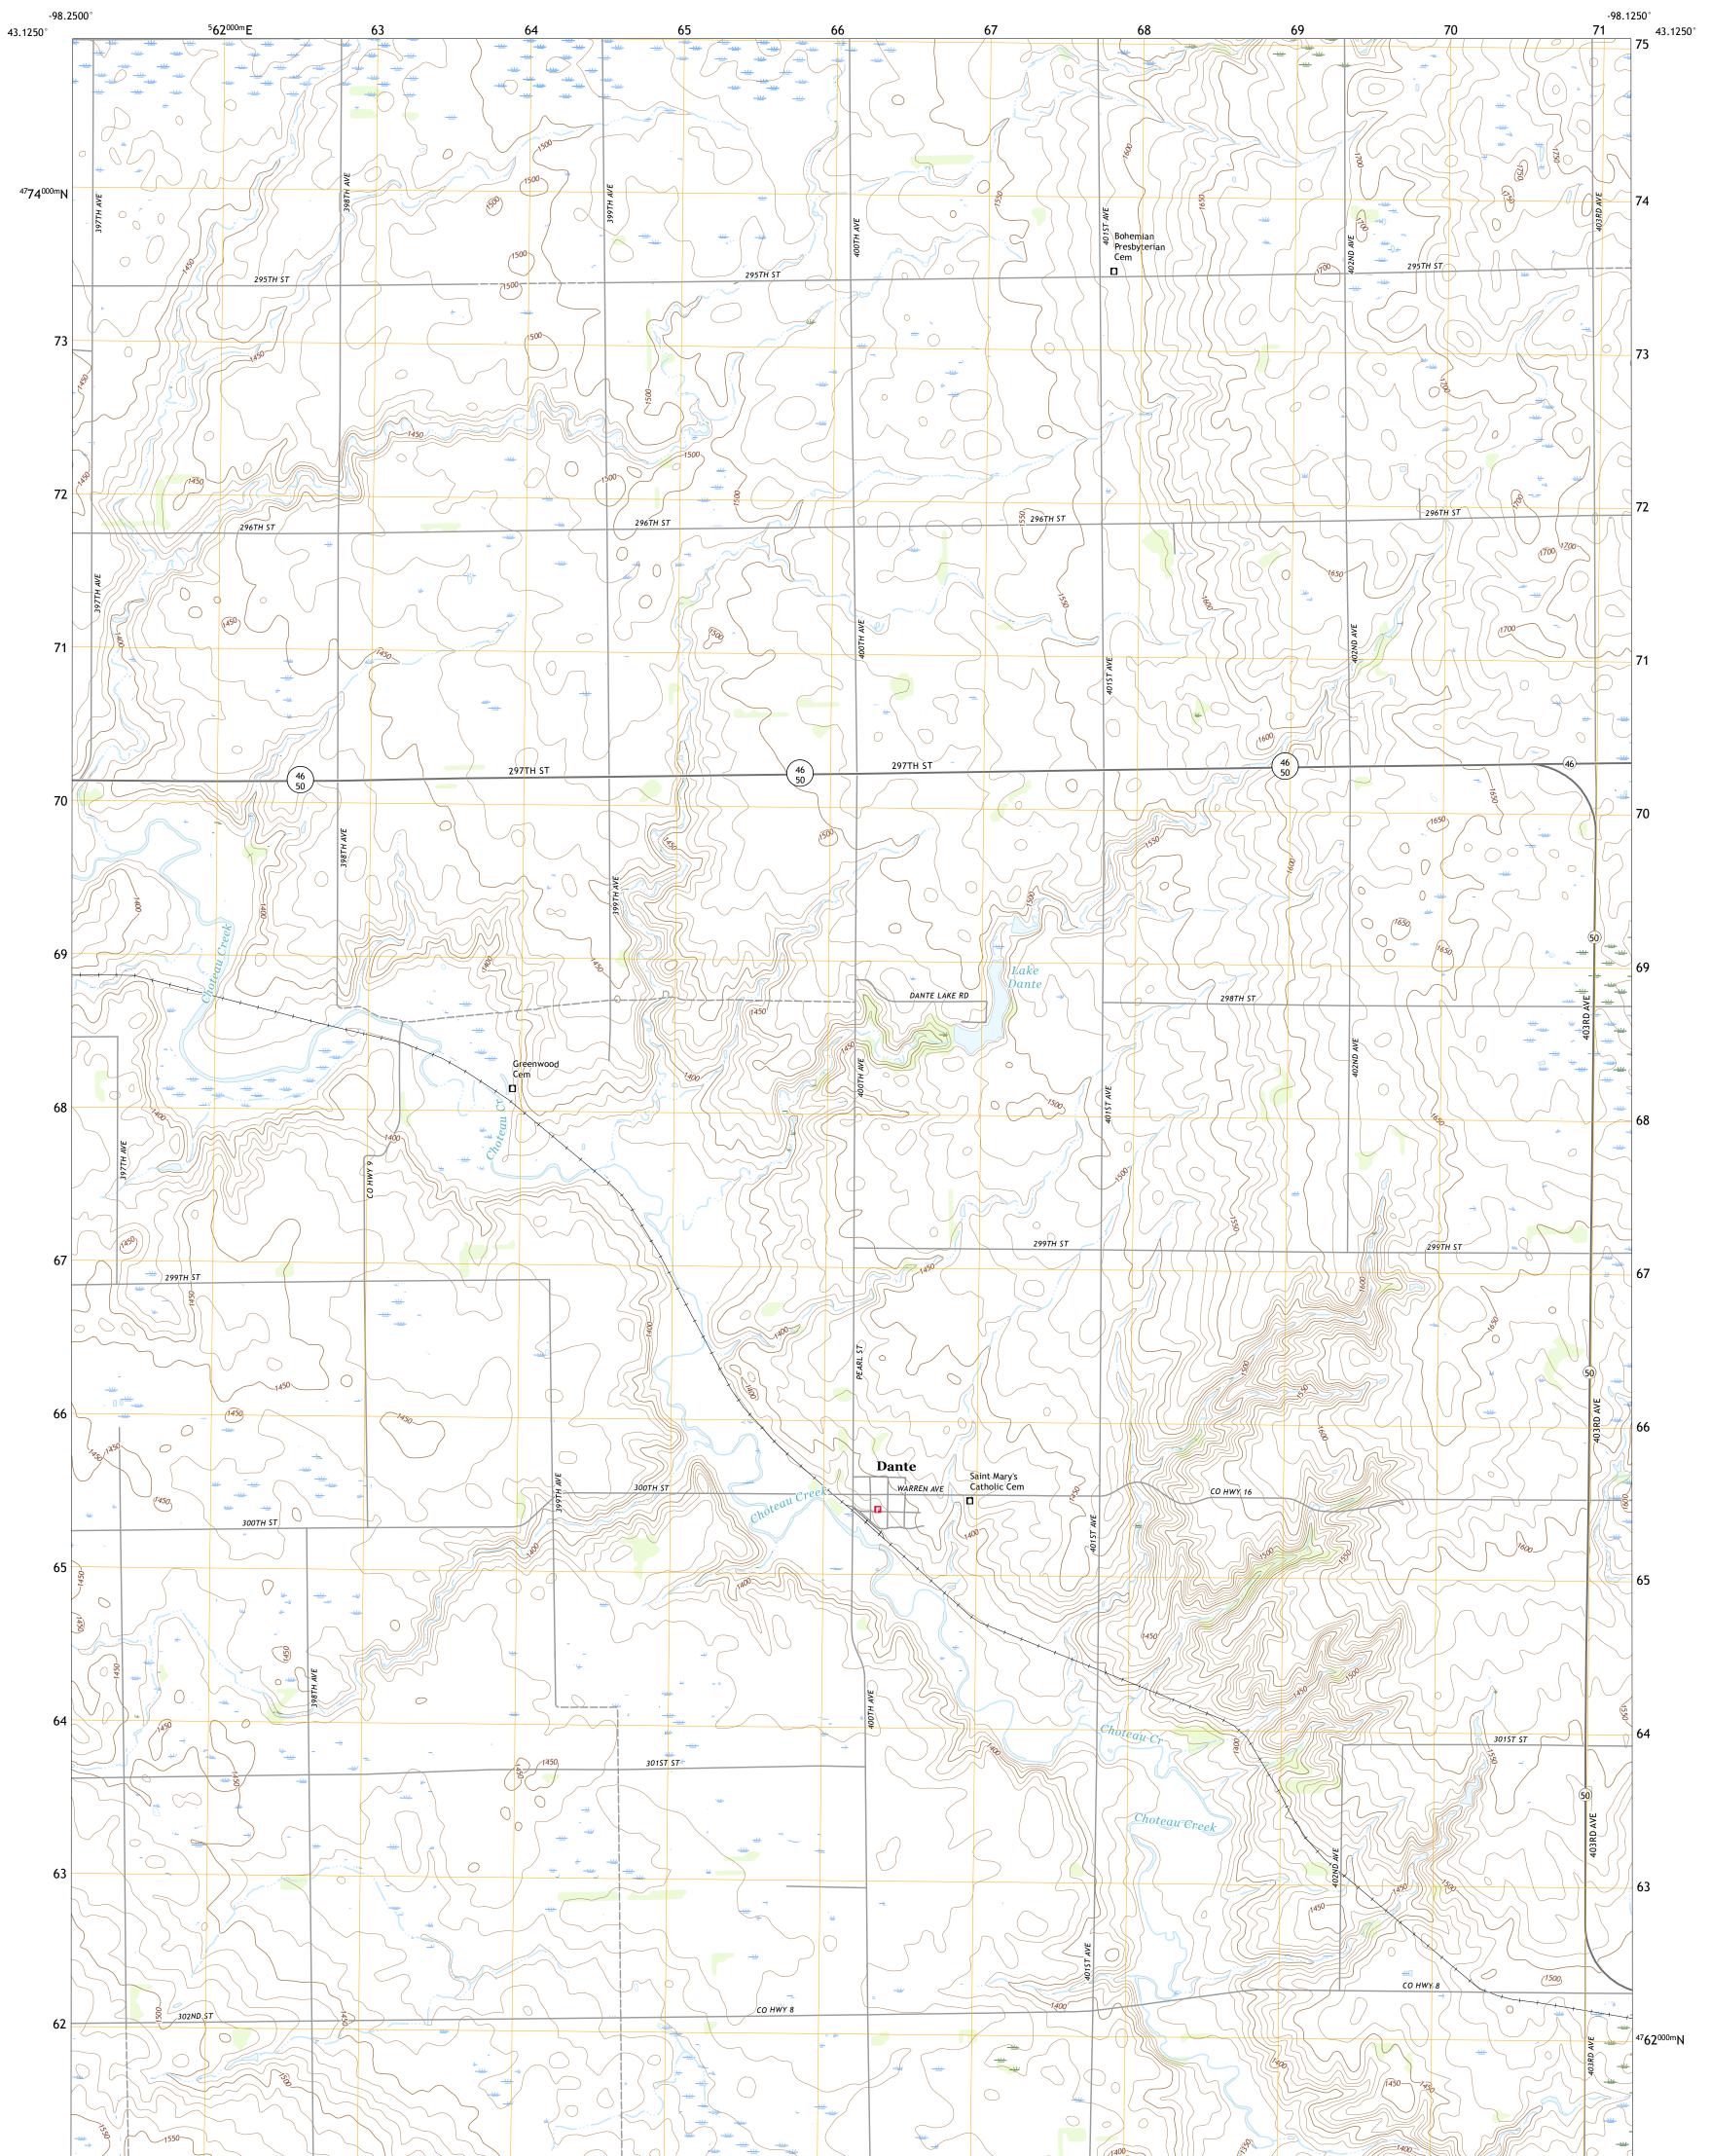

## U.S. DEPARTMENT OF THE INTERIOR U.S. GEOLOGICAL SURVEY

## DANTE QUADRANGLE SOUTH DAKOTA - CHARLES MIX COUNTY 7.5-MINUTE SERIES

Produced by the United States Geological Survey North American Datum of 1983 (NAD83) World Geodetic System of 1984 (WGS84). Projection and 1 000-meter grid:Universal Transverse Mercator, Zone 14T This map is not a legal document. Boundaries may be generalized for this map scale. Private lands within government reservations may not be shown. Obtain permission before entering private lands.

Imagery.......NAIP, September 2016 - October 2016Roads......U.S.CensusNames......GNIS, 1980 - 2017Hydrography......NationalHydrographyDundaries......MultipleSources; seeBoundaries......BLM, 2017Wetlands......FWSNationalWetlandsInventory1983