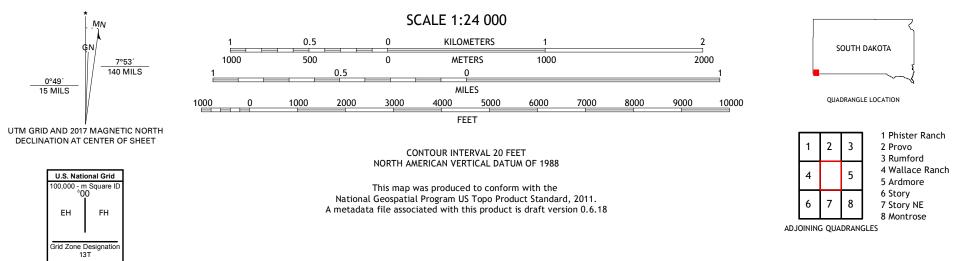

UTS STRIKE

CROWE DAM QUADRANGLE SOUTH DAKOTA - NEBRASKA 7.5-MINUTE SERIES

Produced by the United States Geological Survey North American Datum of 1983 (NAD83) World Geodetic System of 1984 (WGS84). Projection and 1 000-meter grid:Universal Transverse Mercator, Zone 13T This map is not a legal document. Boundaries may be generalized for this map scale. Private lands within government reservations may not be shown. Obtain permission before entering private lands.

.....NAIP, September 2016 - October 2016 Imagery... Roads..... Names......GNIS, 1986 - 2009 Hydrography......GNIS, 1986 - 2009 Contours......National Hydrography Dataset, 2005 - 2016 Contours......National Elevation Dataset, 2002 Boundaries.....Multiple sources; see metadata file 2017 Public Land Survey System.......BLM, 2017 Wetlands.......BLM, 2017

\_\_\_\_0°49′ 15 MILS

EH