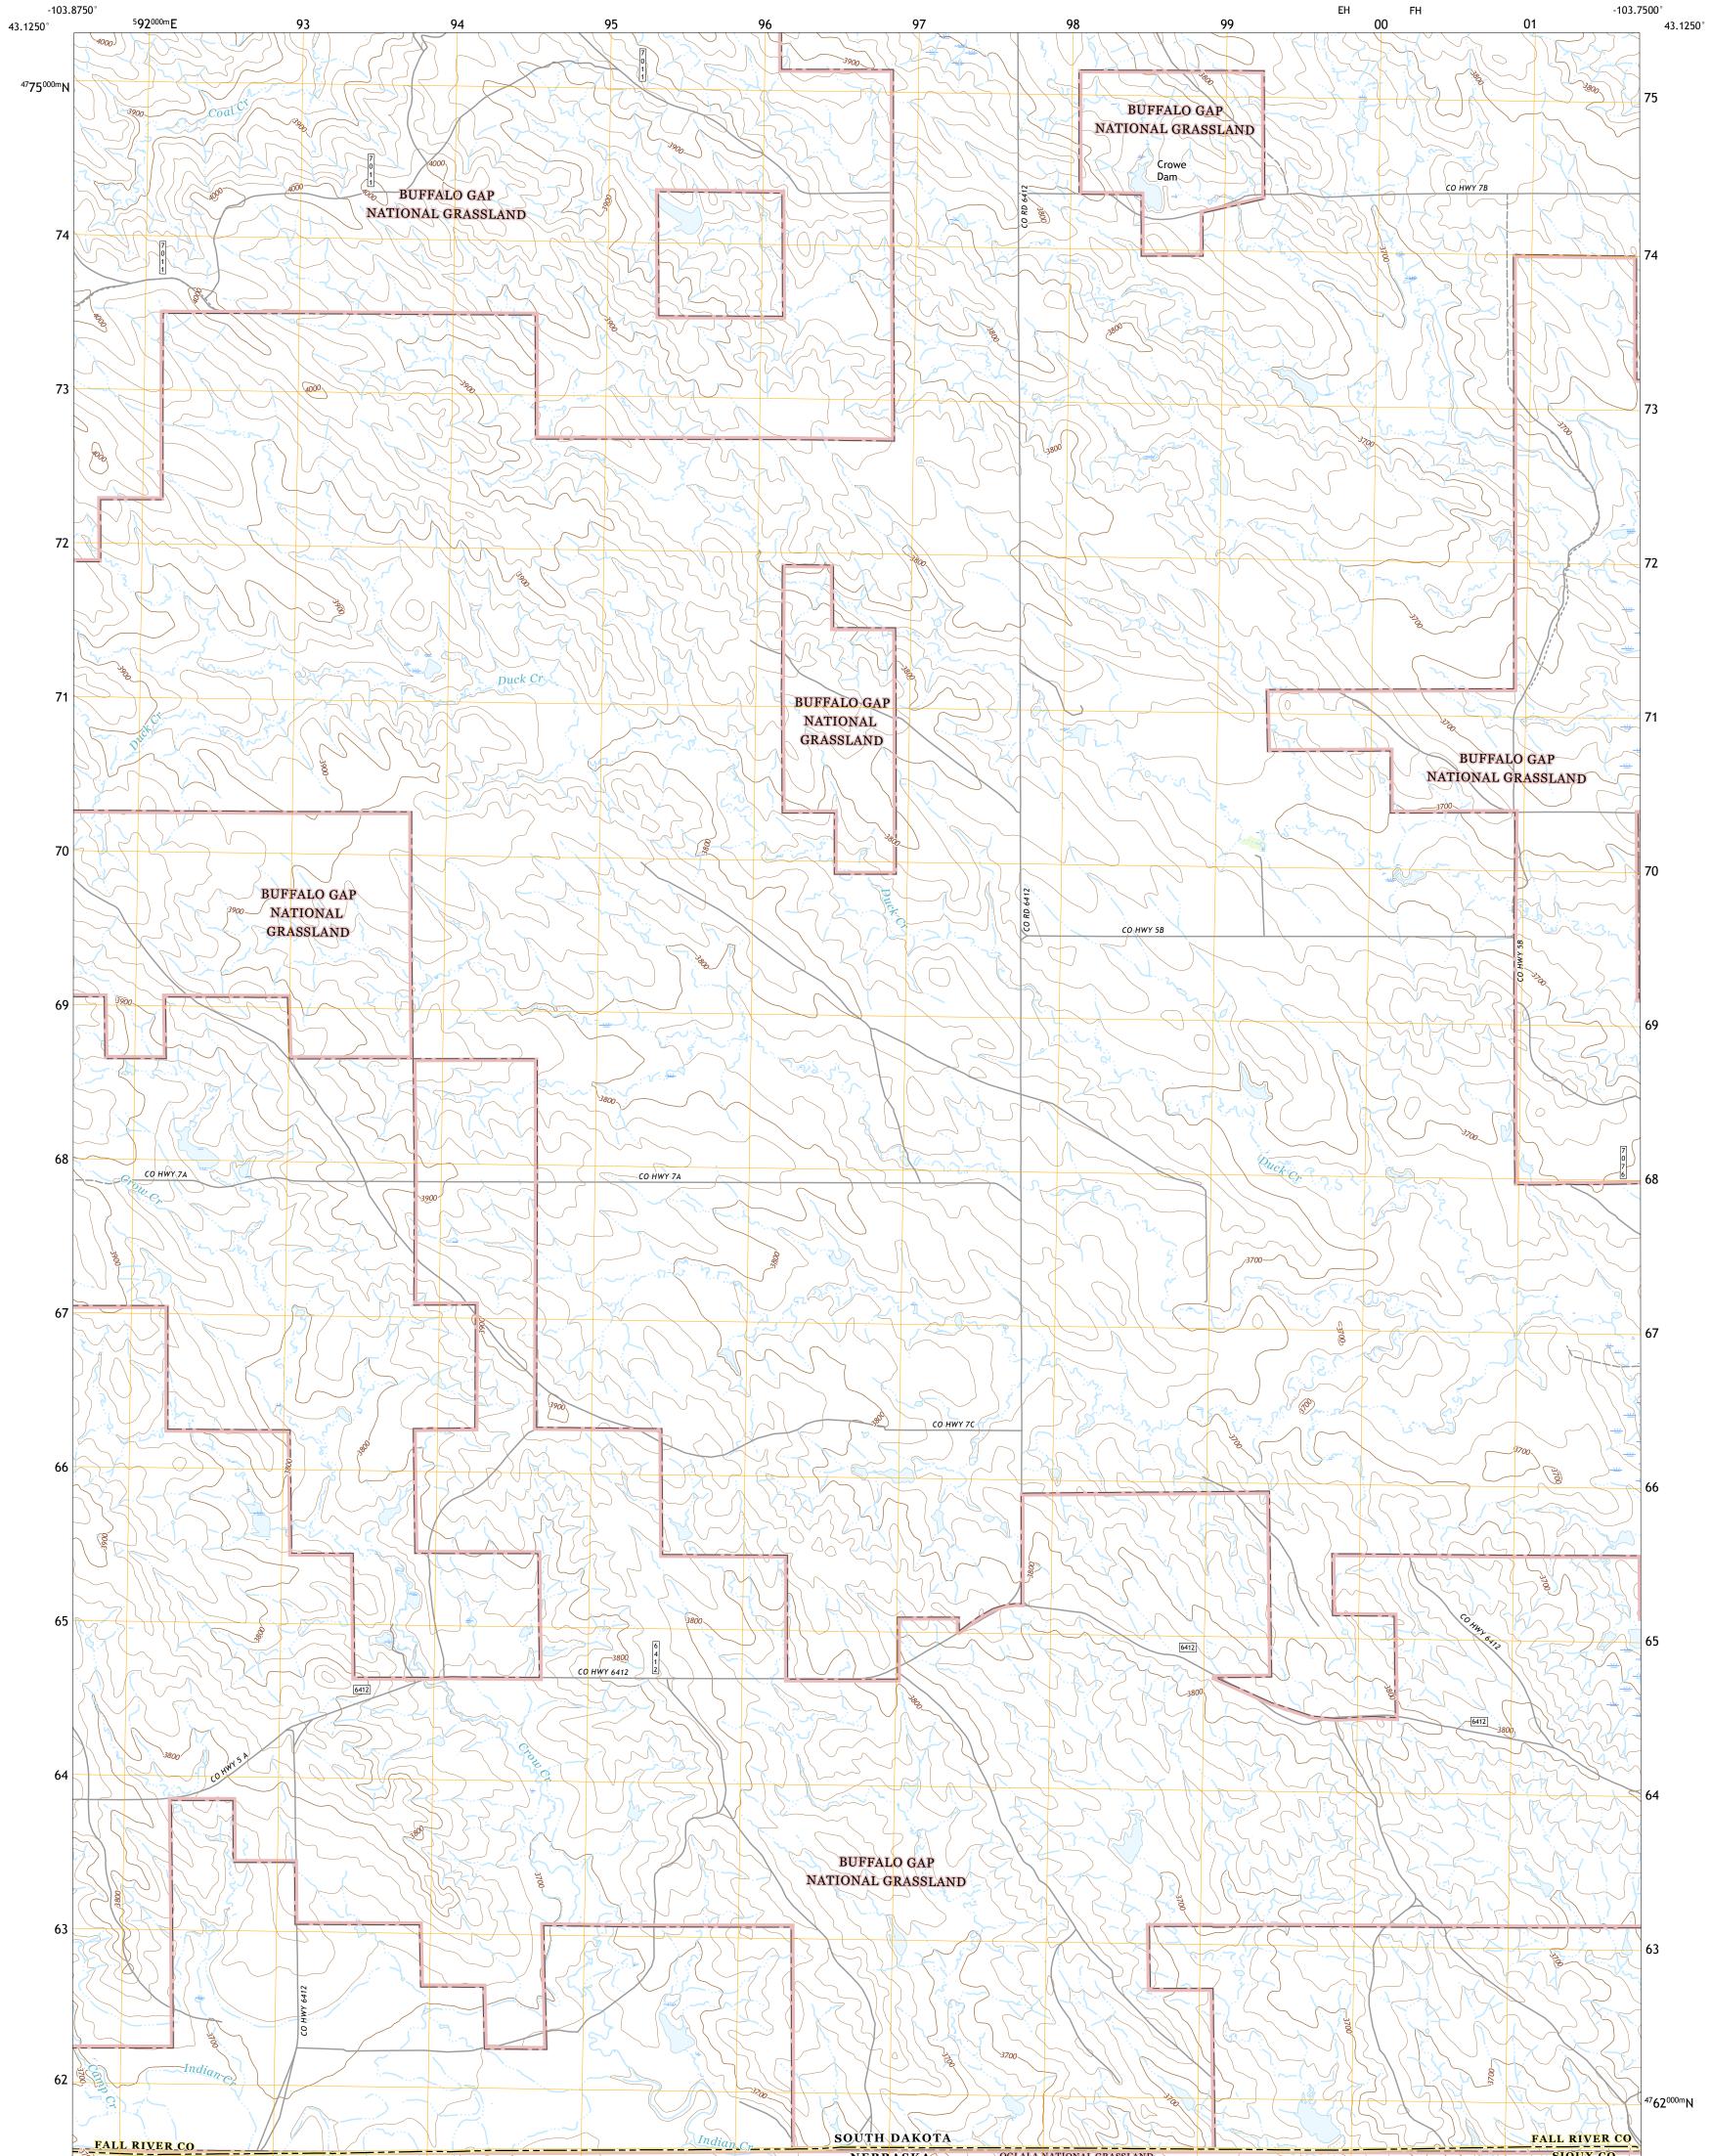

UTS STRIKE

CROWE DAM QUADRANGLE SOUTH DAKOTA - NEBRASKA 7.5-MINUTE SERIES

Produced by the United States Geological Survey North American Datum of 1983 (NAD83) World Geodetic System of 1984 (WGS84). Projection and 1 000-meter grid:Universal Transverse Mercator, Zone 13T This map is not a legal document. Boundaries may be generalized for this map scale. Private lands within government reservations may not be shown. Obtain permission before entering private lands.