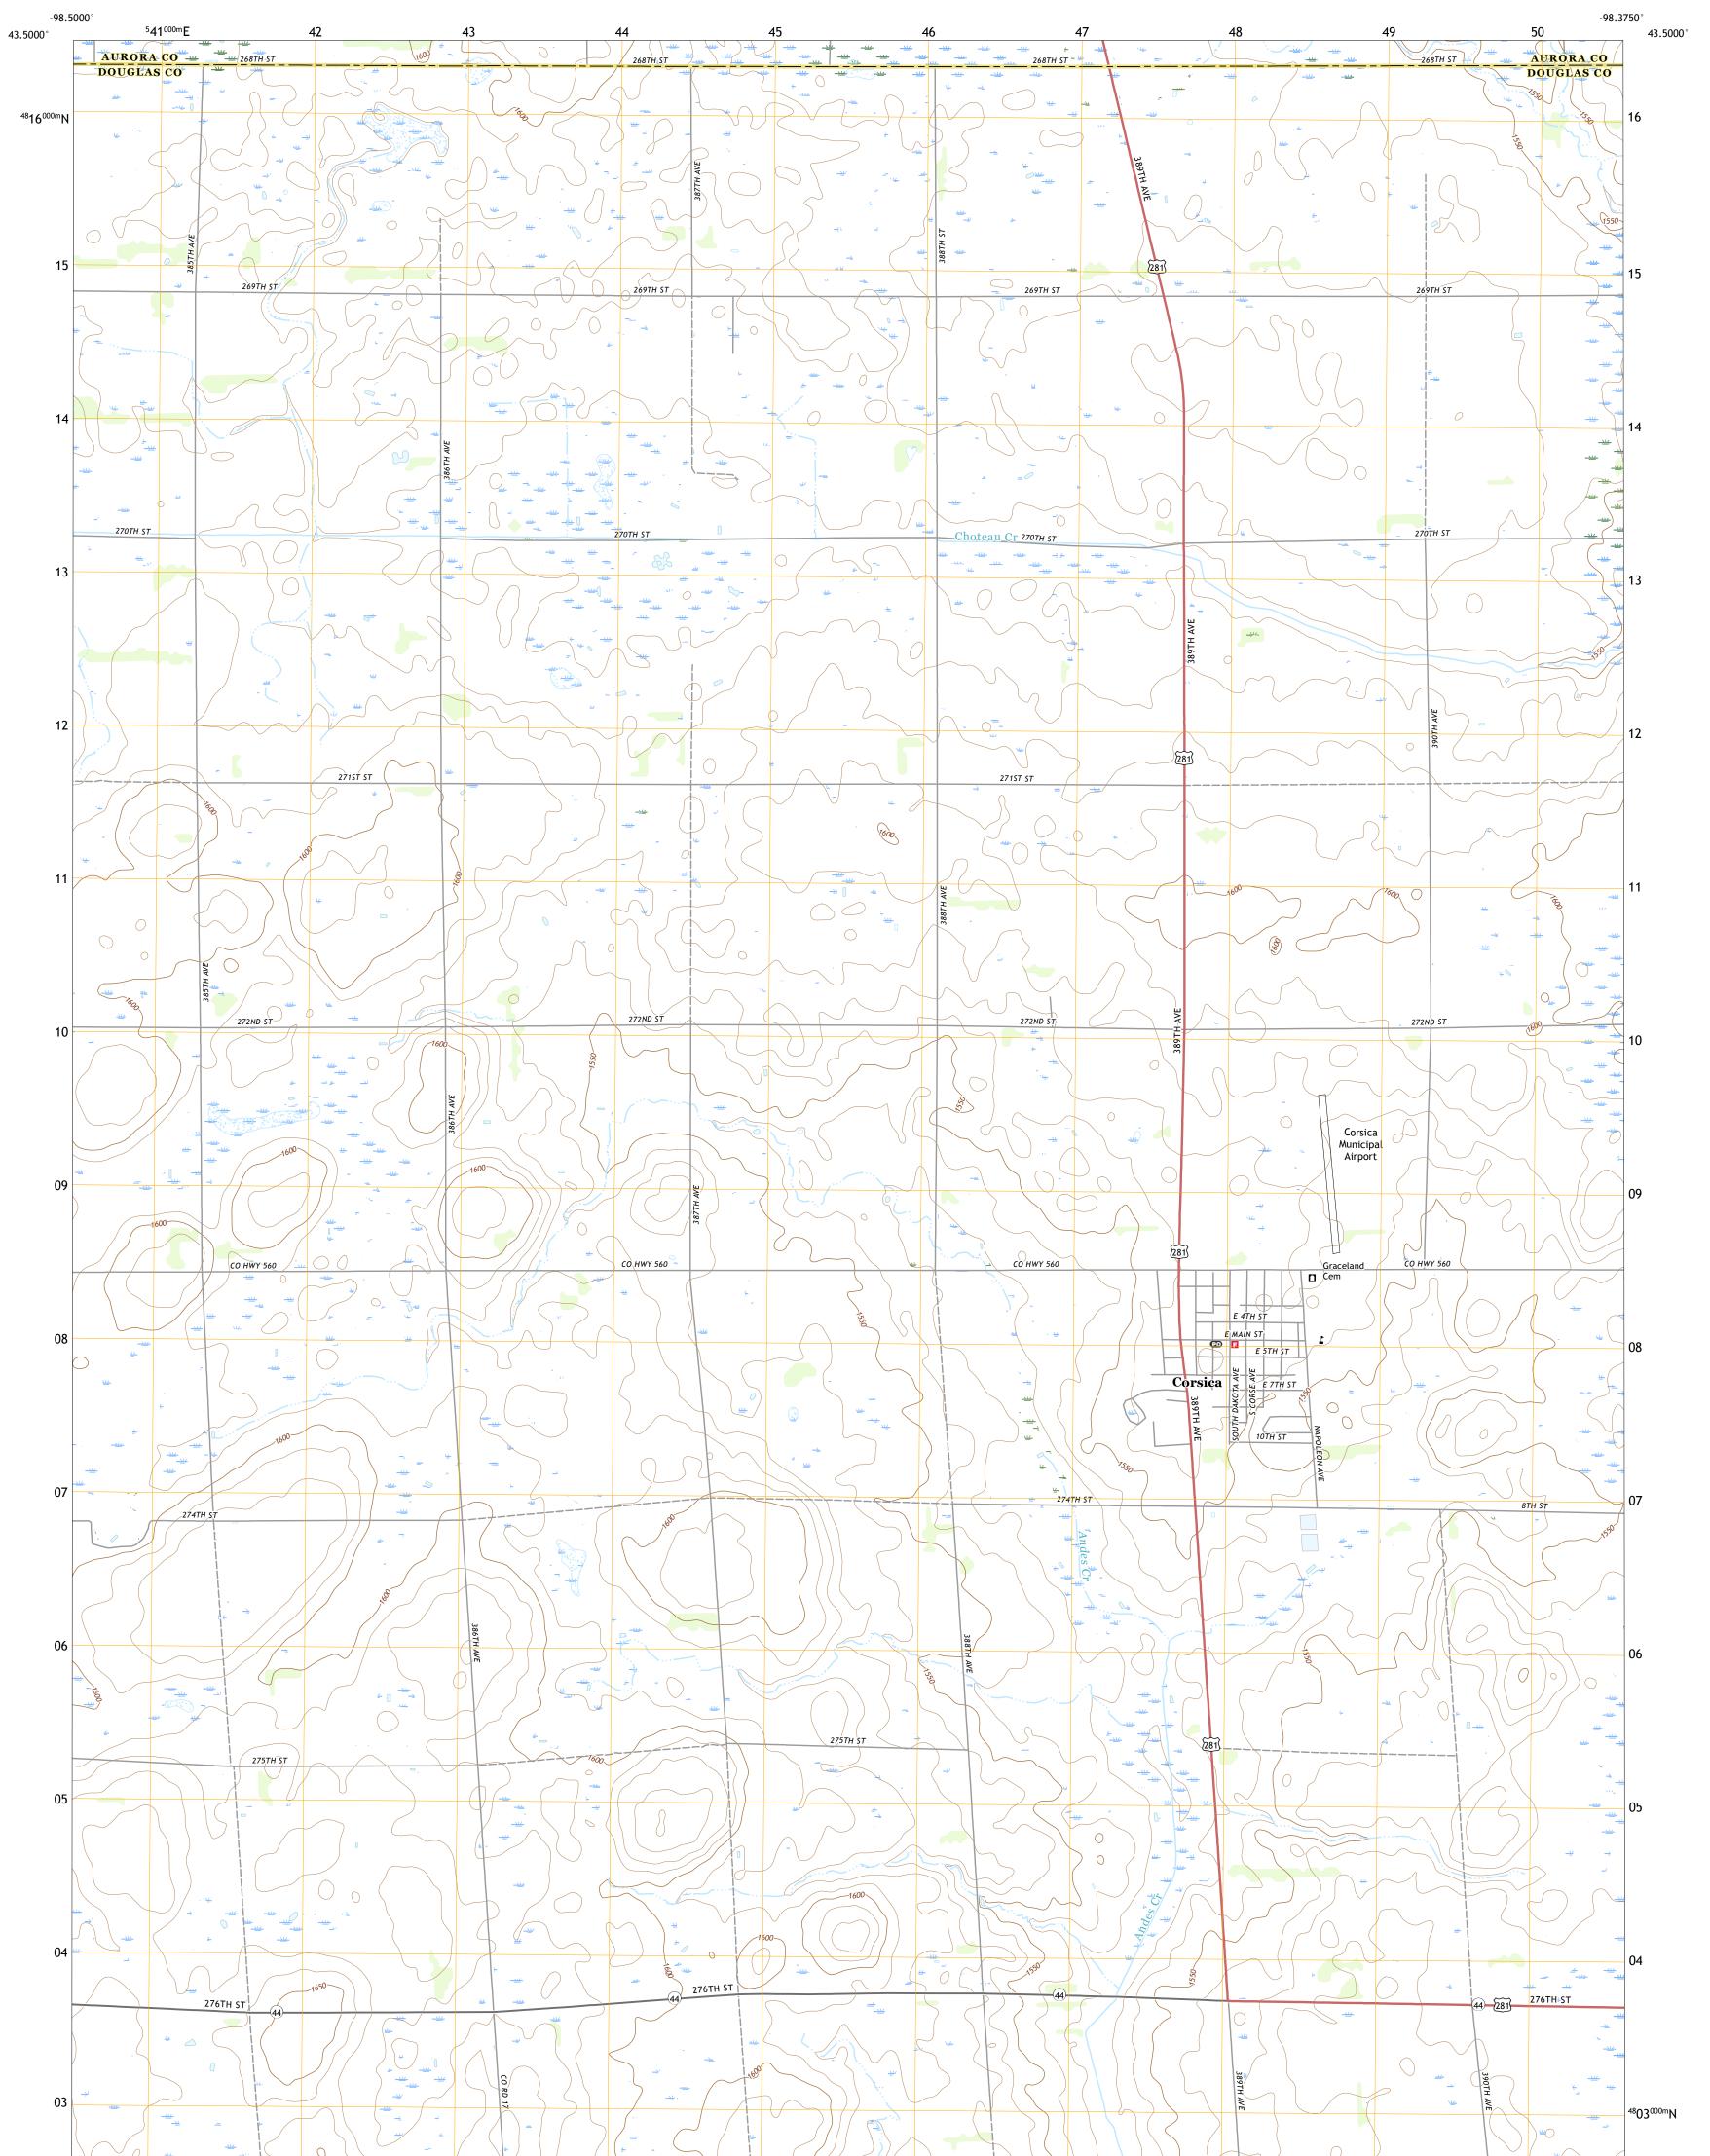

CORSICA QUADRANGLE SOUTH DAKOTA 7.5-MINUTE SERIES

Produced by the United States Geological Survey North American Datum of 1983 (NAD83) World Geodetic System of 1984 (WGS84). Projection and 1 000-meter grid:Universal Transverse Mercator, Zone 14T This map is not a legal document. Boundaries may be generalized for this map scale. Private lands within government reservations may not be shown. Obtain permission before entering private lands.