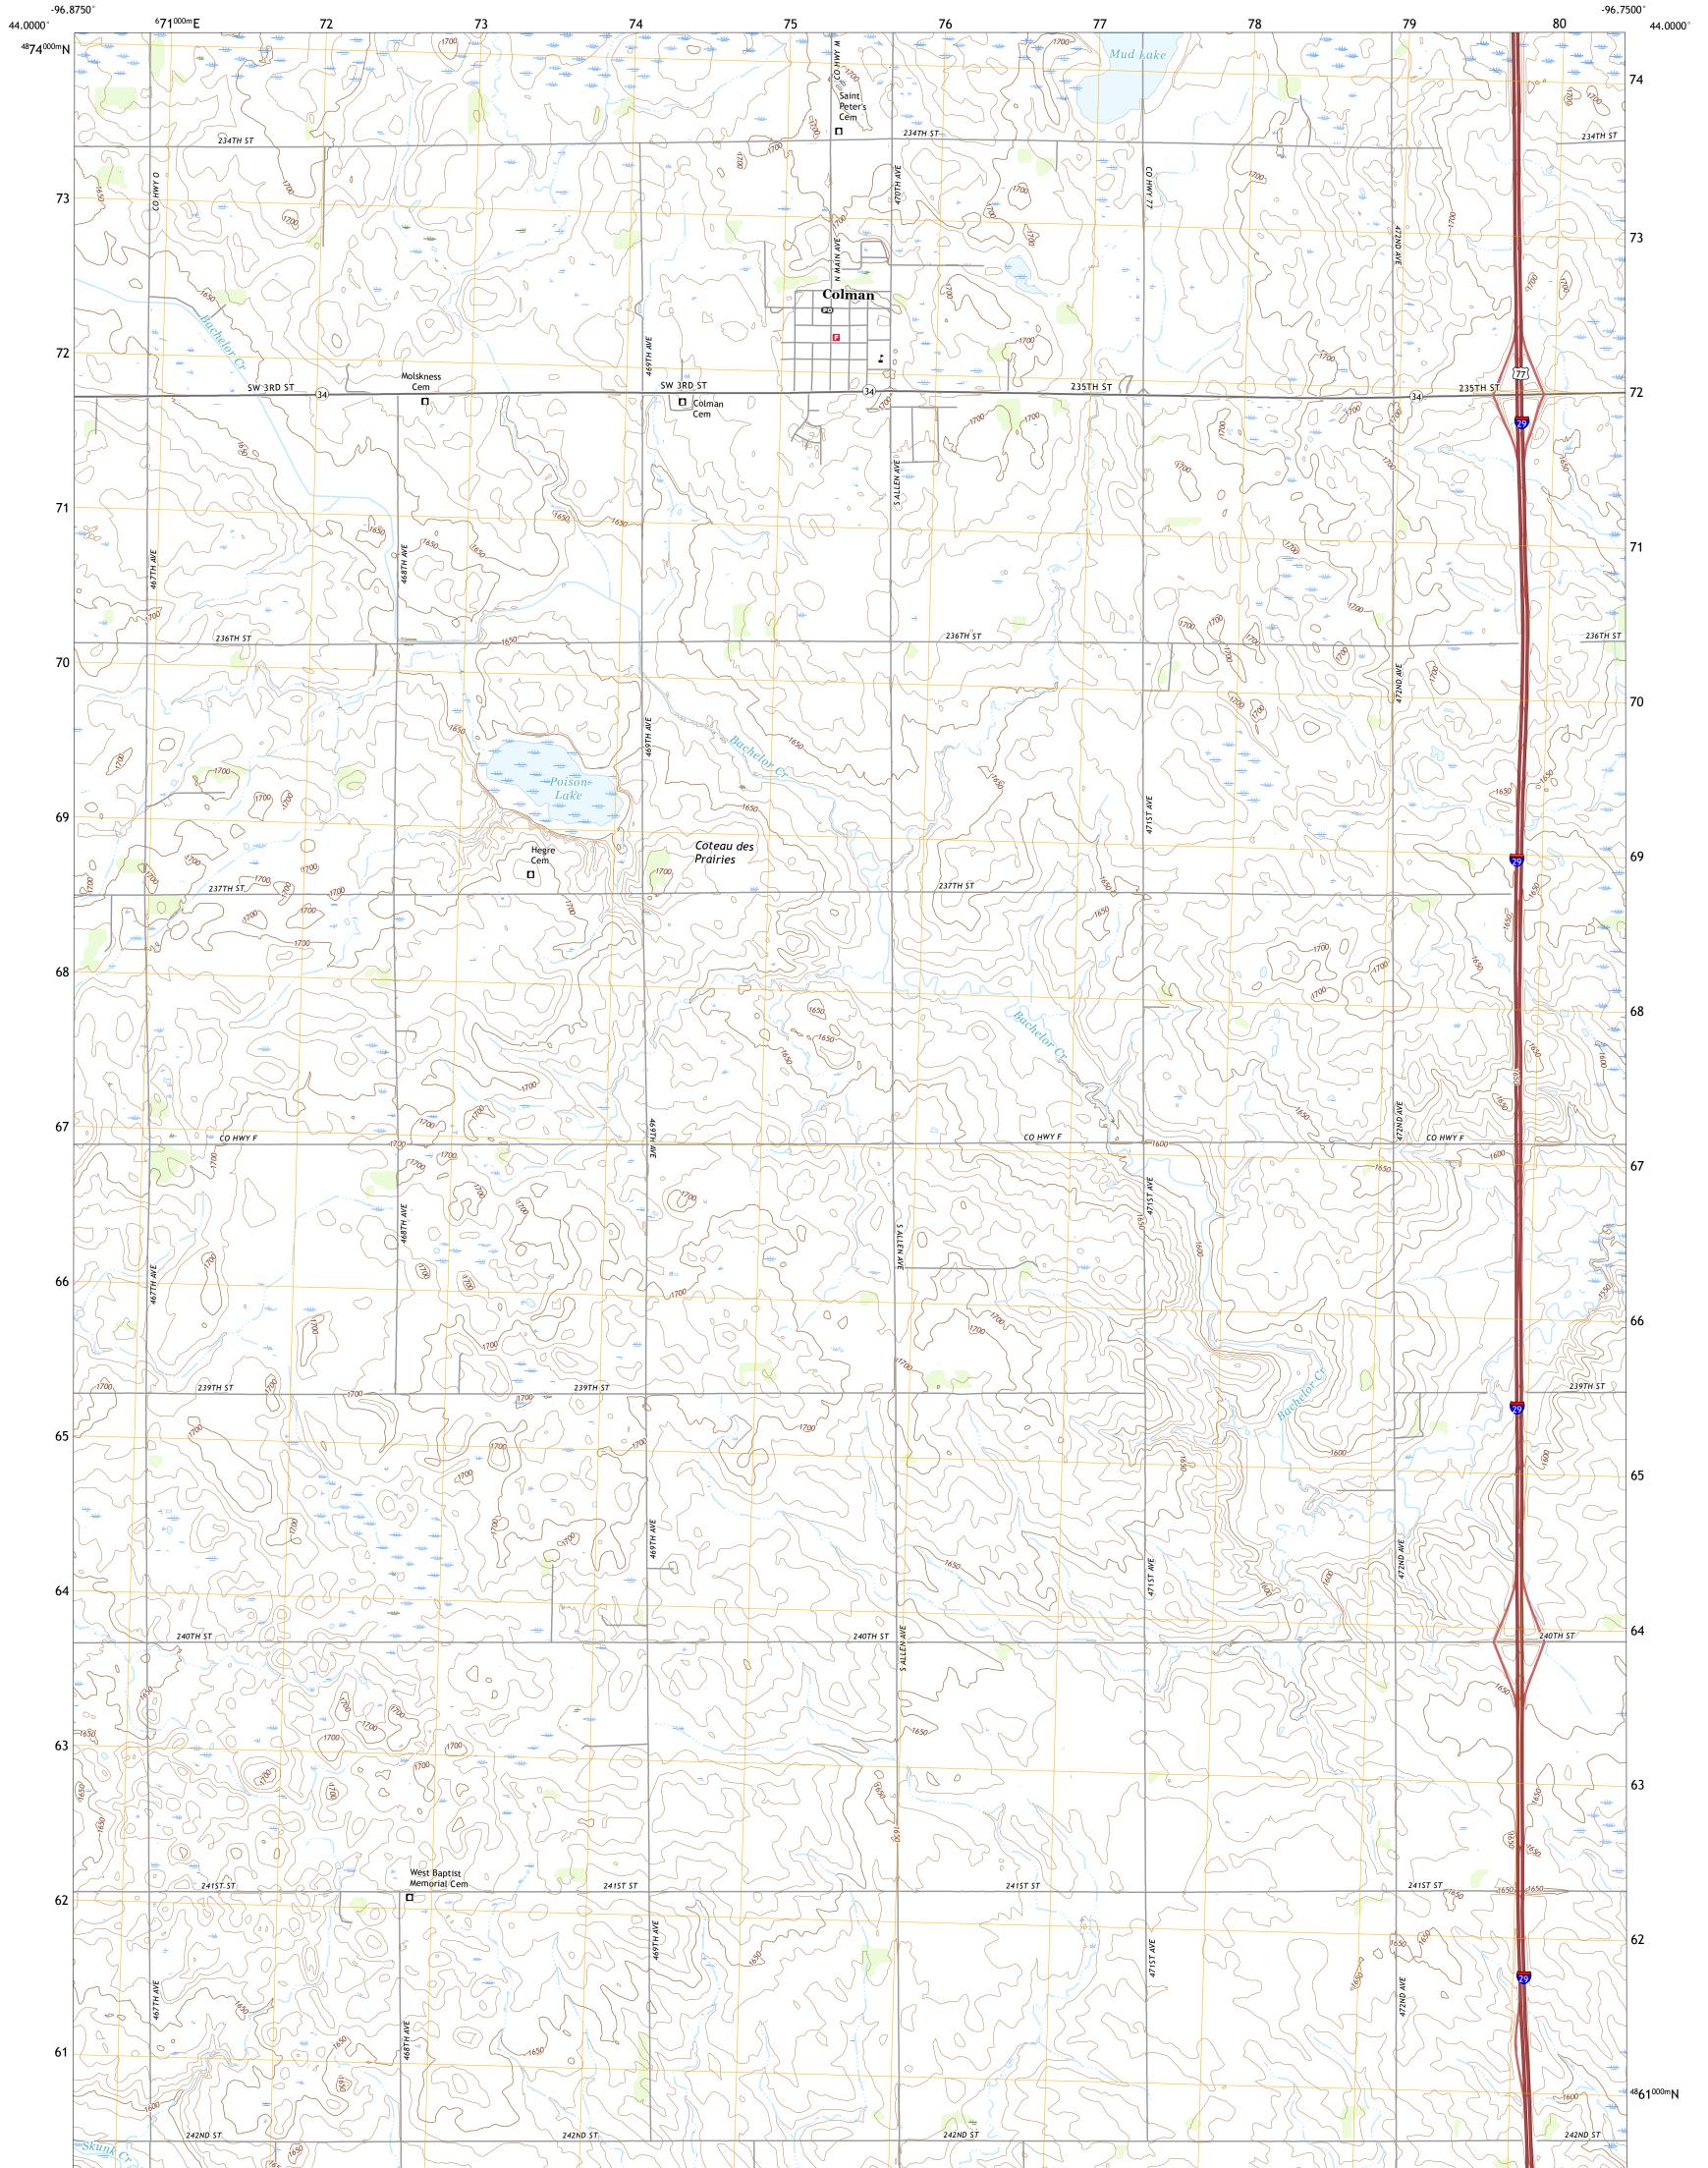

## U.S. DEPARTMENT OF THE INTERIOR U.S. GEOLOGICAL SURVEY

COLMAN QUADRANGLE SOUTH DAKOTA - MOODY COUNTY 7.5-MINUTE SERIES

Produced by the United States Geological Survey North American Datum of 1983 (NAD83) World Geodetic System of 1984 (WGS84). Projection and 1 000-meter grid:Universal Transverse Mercator, Zone 14T This map is not a legal document. Boundaries may be generalized for this map scale. Private lands within government reservations may not be shown. Obtain permission before entering private lands.

Imagery..... Roads...... Names..... ......NAIP, September 2016 - October 2016 U.S. Census Bureau, 2017 ......GNIS, 1980 - 2017 

## NSN. 7643016392856 NGA REF NO. US GS X 24 K 96 2 2

\_\_\_\_

State Route