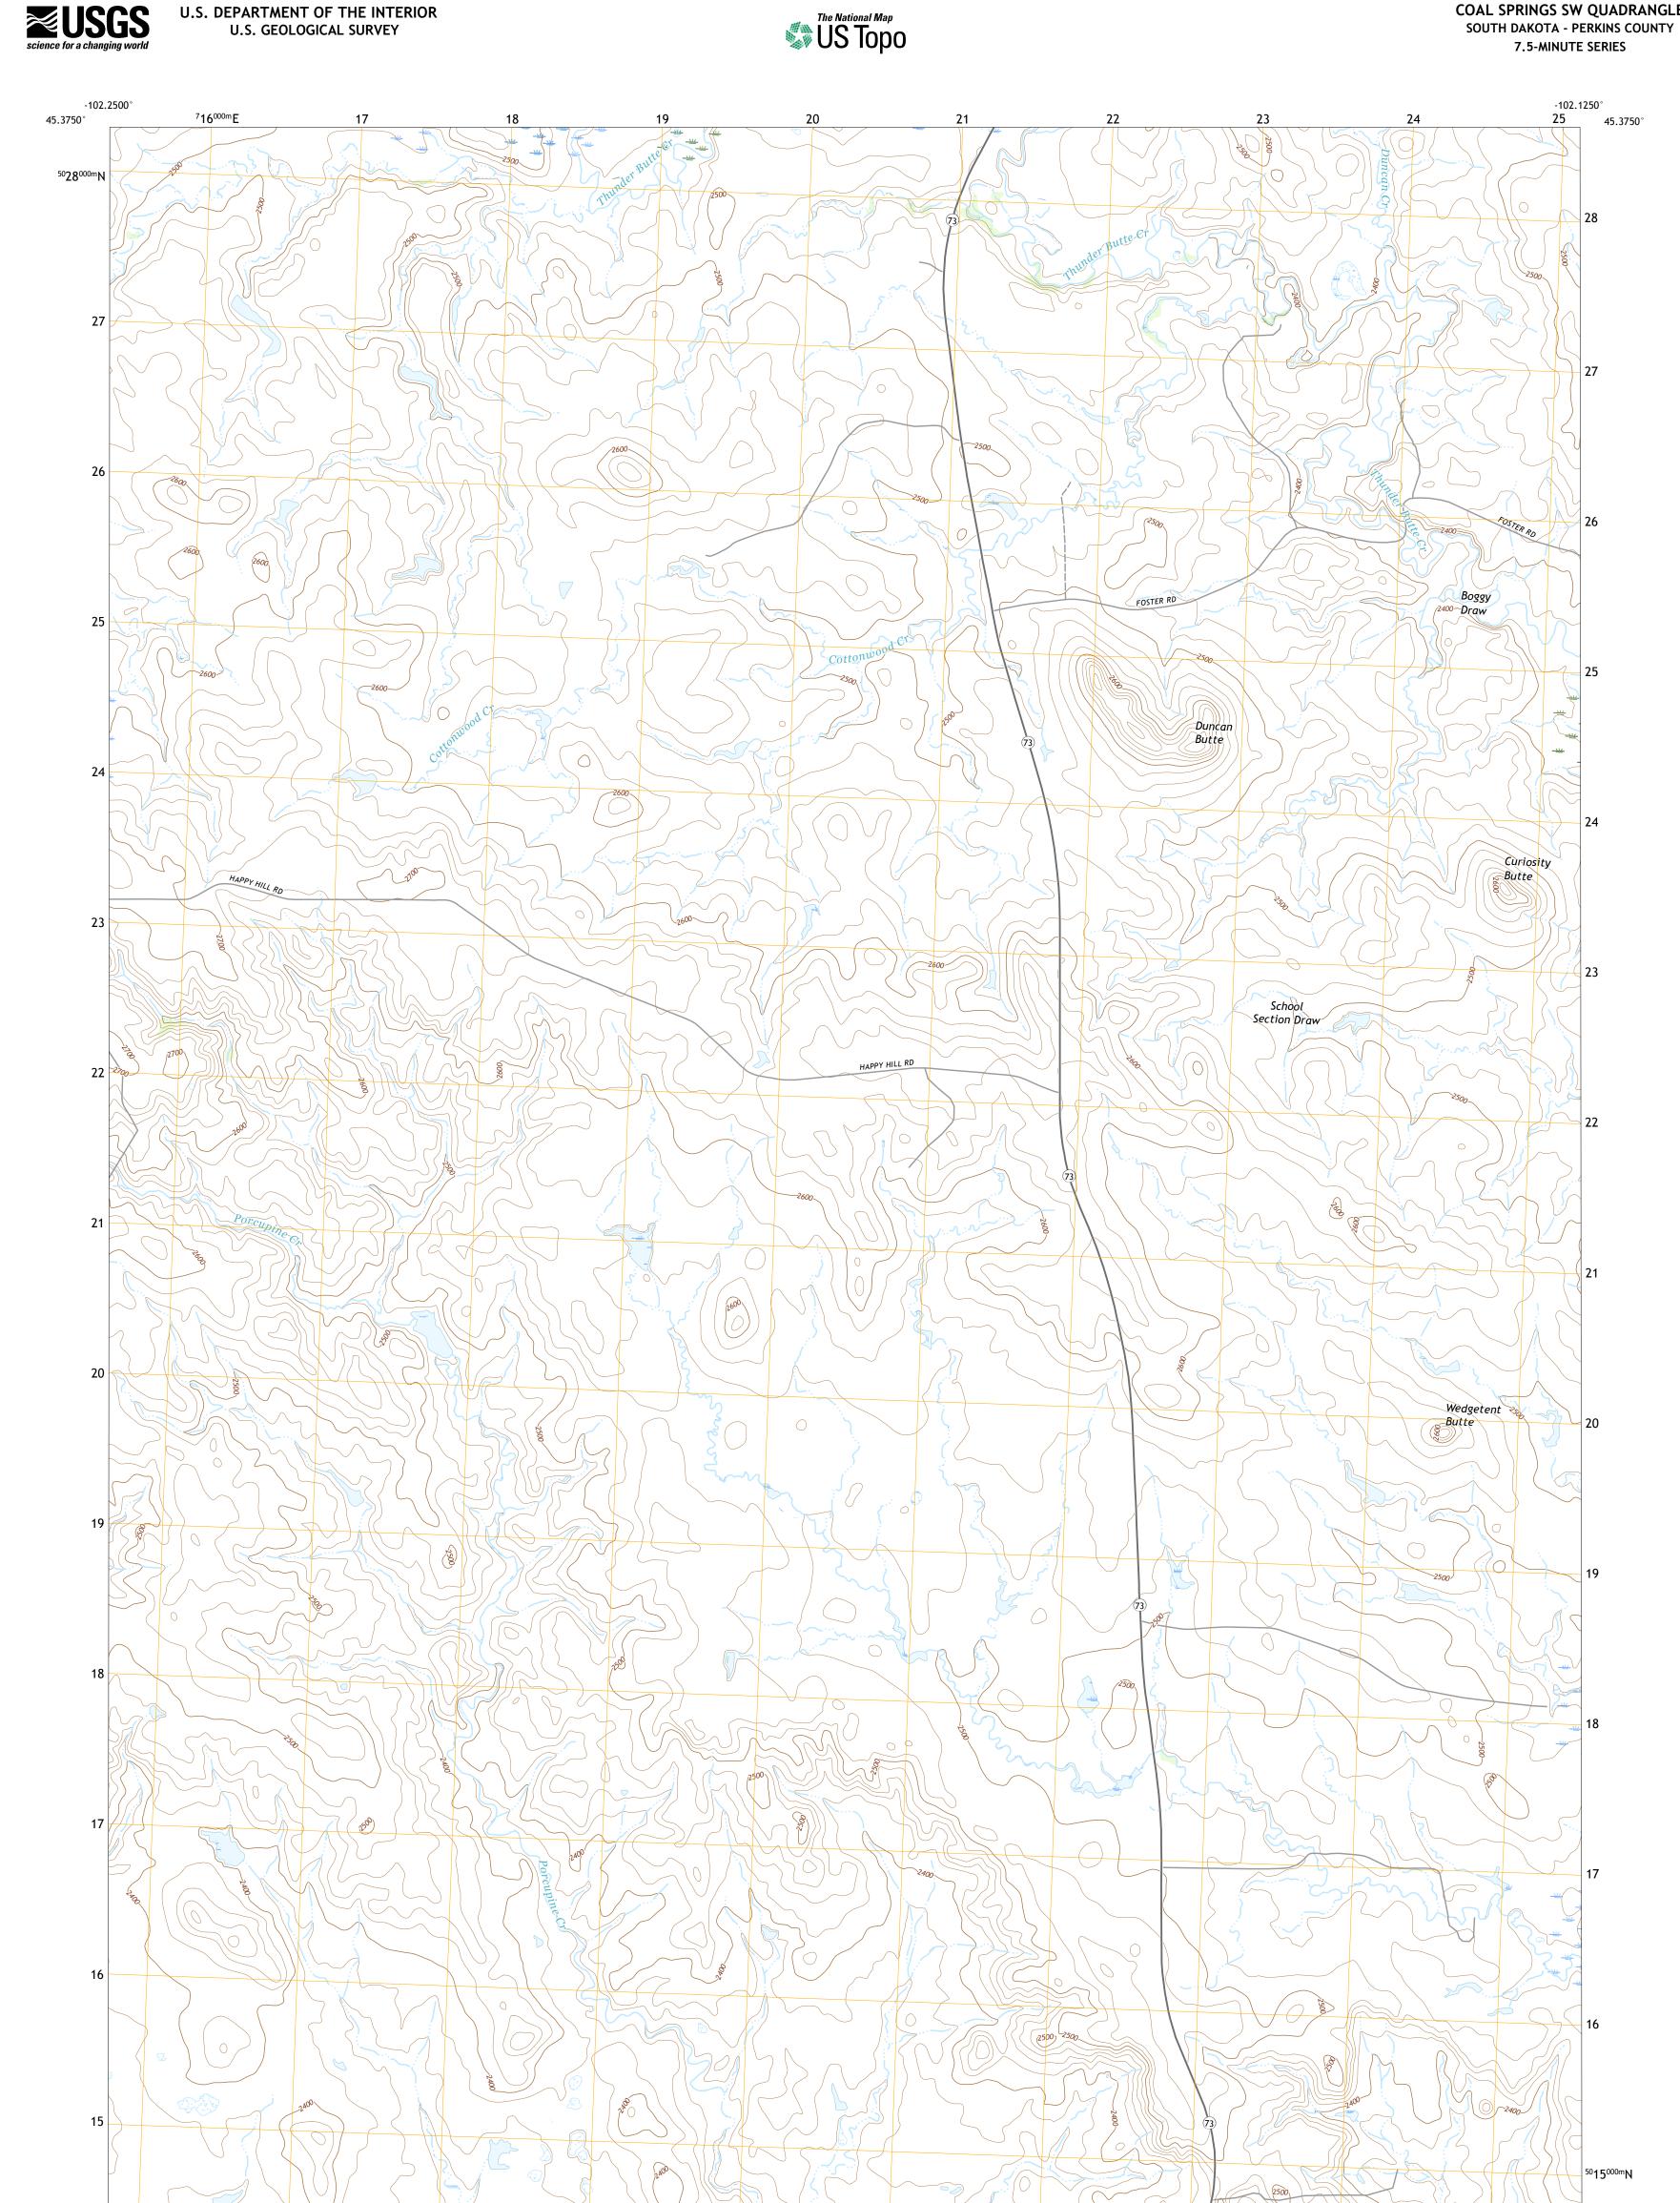

Produced by the United States Geological Survey North American Datum of 1983 (NAD83) World Geodetic System of 1984 (WGS84). Projection and 1 000-meter grid:Universal Transverse Mercator, Zone 13T This map is not a legal document. Boundaries may be generalized for this map scale. Private lands within government reservations may not be shown. Obtain permission before entering private lands.

Imagery..... Roads...... Names..... ..........NAIP, September 2016 - October 2016 U.S. Census Bureau, 2017 .......GNIS, 1995 - 2017 

U.S. DEPARTMENT OF THE INTERIOR



NSN. 7643016392852 NGA REF NO. US GS X 24 K 9340

\_

State Route

COAL SPRINGS SW QUADRANGLE