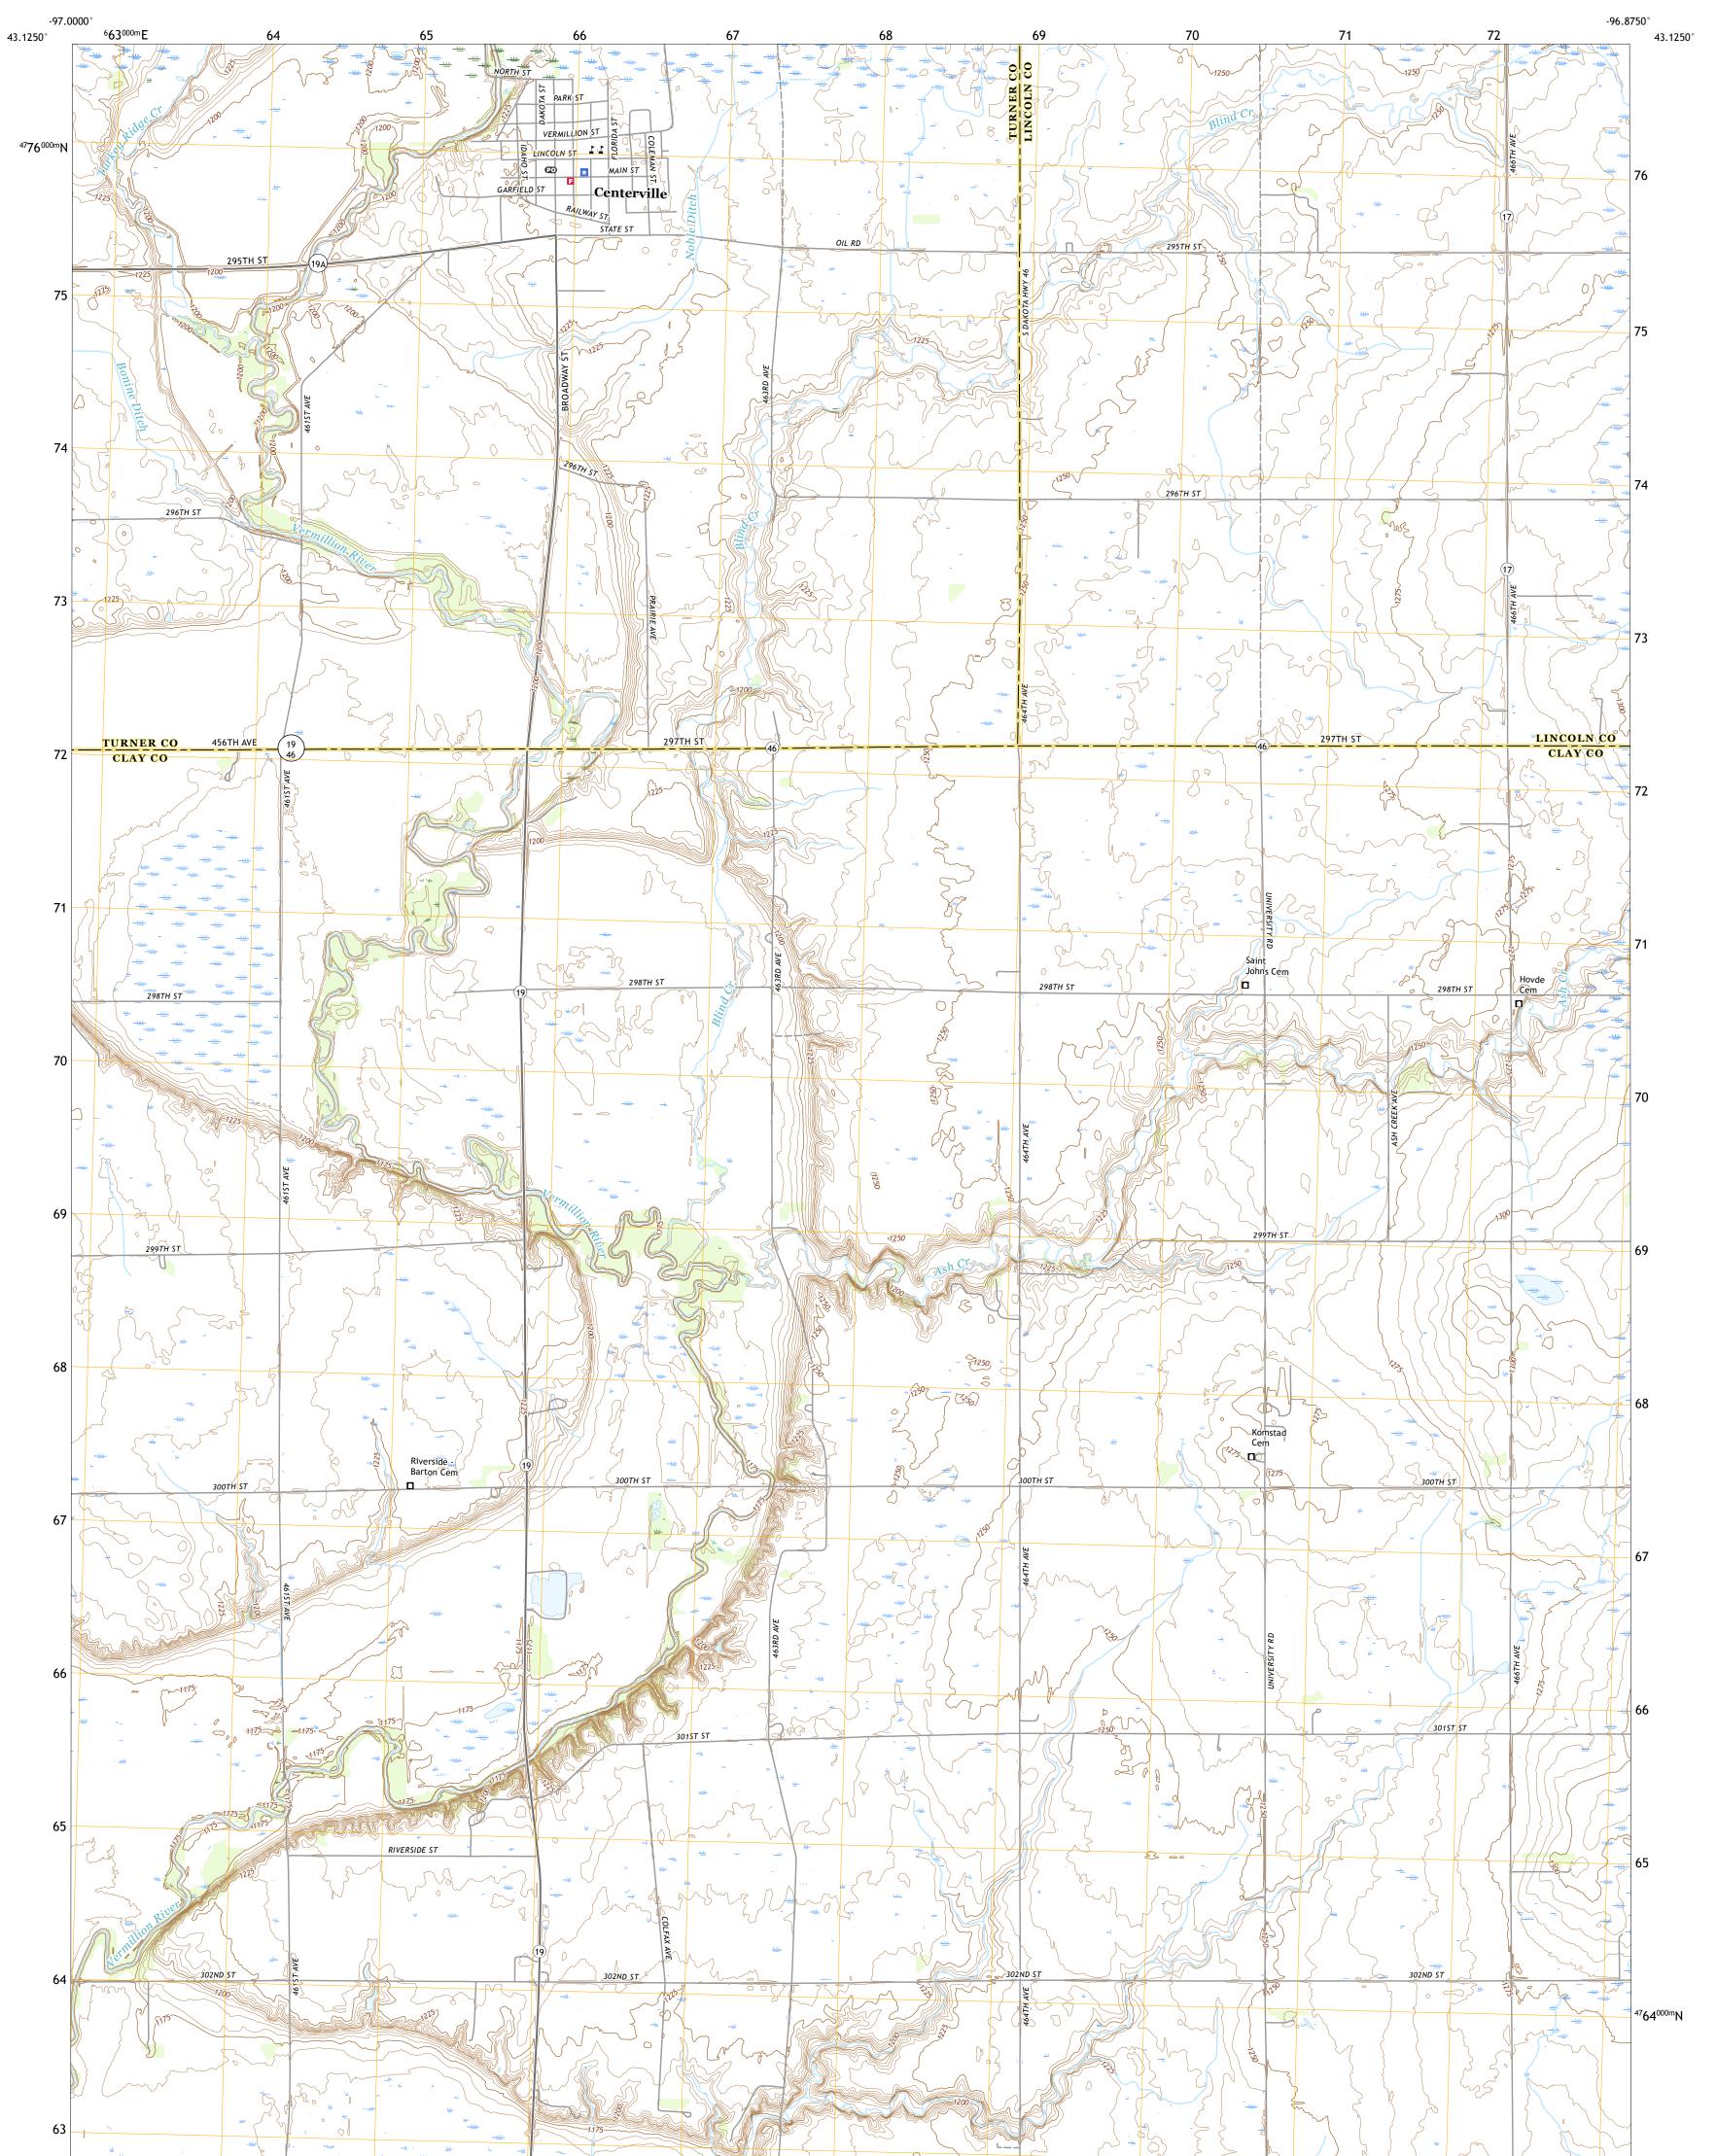

## U.S. DEPARTMENT OF THE INTERIOR U.S. GEOLOGICAL SURVEY

CENTERVILLE QUADRANGLE SOUTH DAKOTA 7.5-MINUTE SERIES

Produced by the United States Geological Survey North American Datum of 1983 (NAD83) World Geodetic System of 1984 (WGS84). Projection and 1 000-meter grid:Universal Transverse Mercator, Zone 14T This map is not a legal document. Boundaries may be generalized for this map scale. Private lands within government reservations may not be shown. Obtain permission before entering private lands.