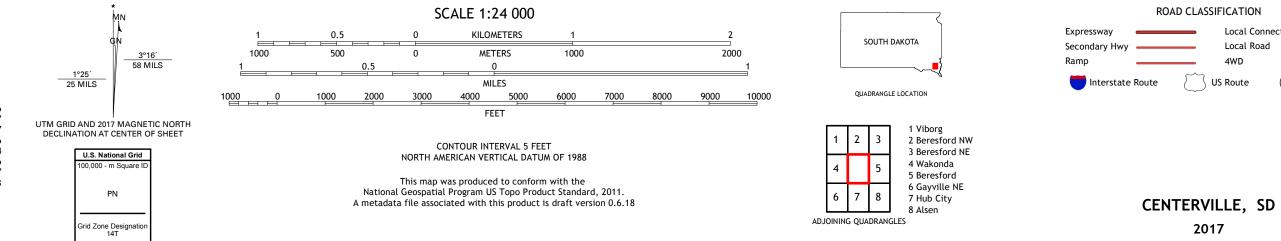

## U.S. DEPARTMENT OF THE INTERIOR U.S. GEOLOGICAL SURVEY

CENTERVILLE QUADRANGLE SOUTH DAKOTA 7.5-MINUTE SERIES

Produced by the United States Geological Survey North American Datum of 1983 (NAD83) World Geodetic System of 1984 (WGS84). Projection and 1 000-meter grid:Universal Transverse Mercator, Zone 14T This map is not a legal document. Boundaries may be generalized for this map scale. Private lands within government reservations may not be shown. Obtain permission before entering private lands.

ROAD CLASSIFICATION Local Connector Local Road \_\_\_\_ 4WD US Route State Route