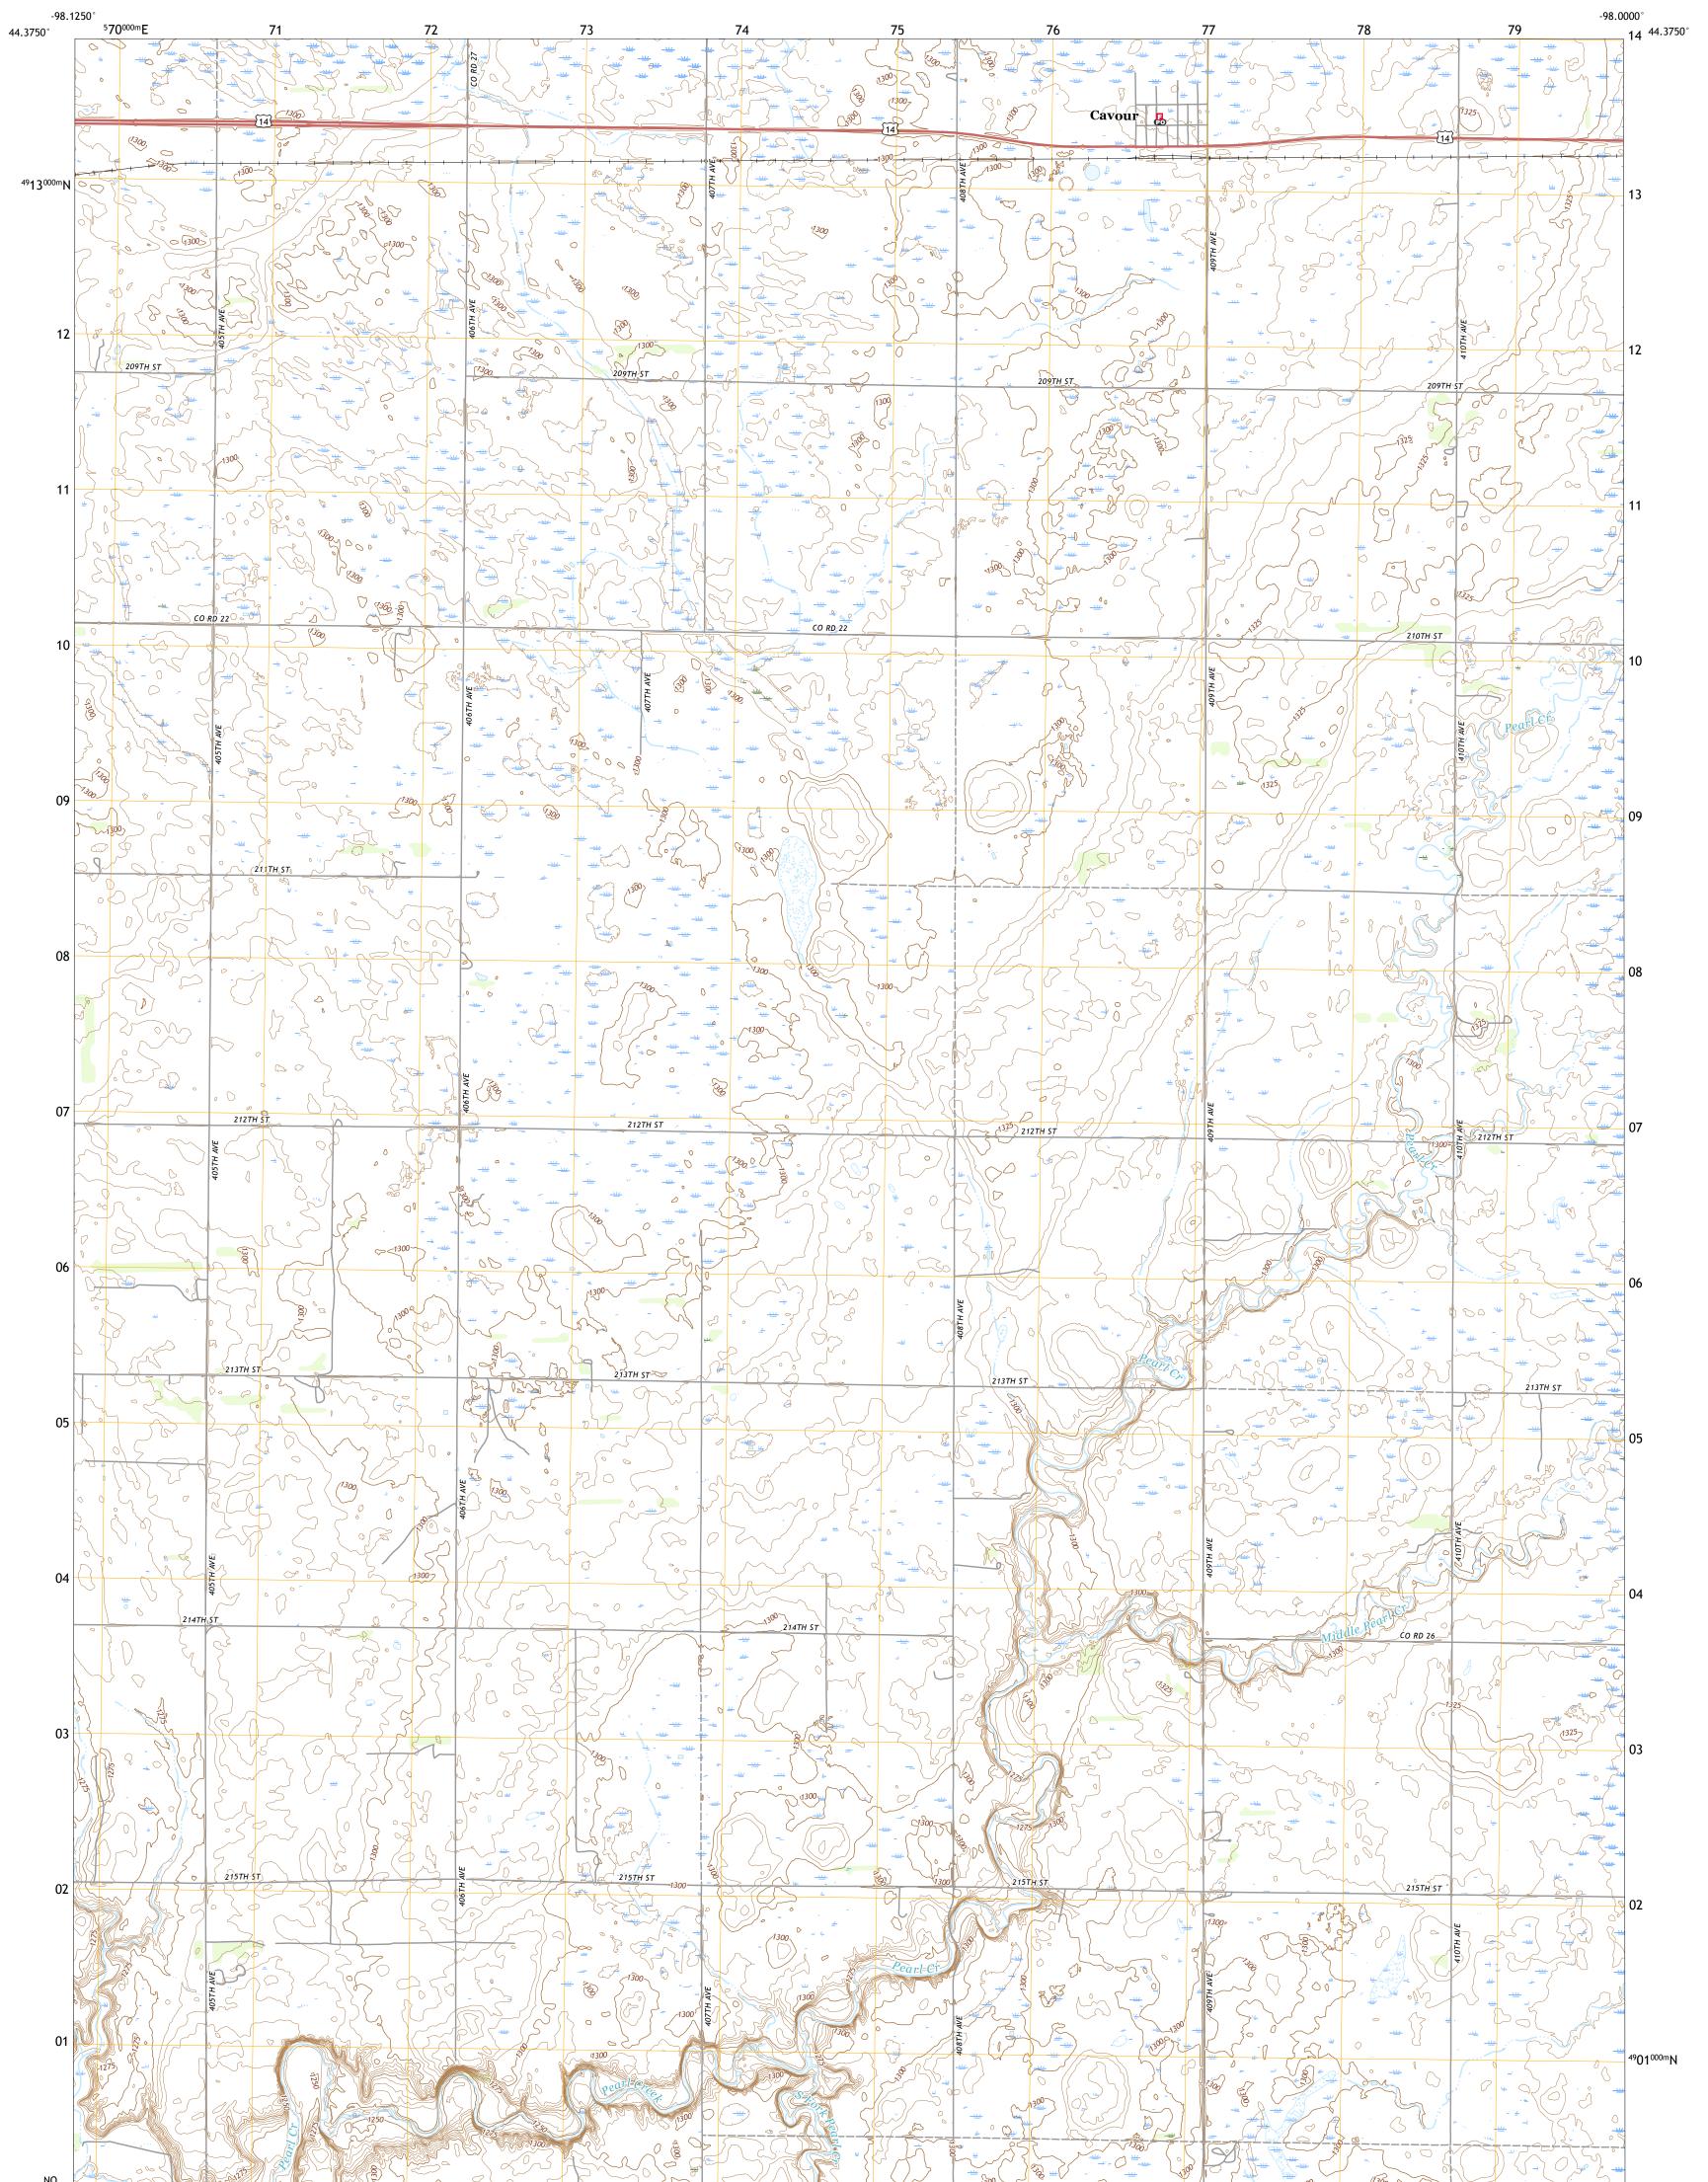

## U.S. DEPARTMENT OF THE INTERIOR U.S. GEOLOGICAL SURVEY

CAVOUR QUADRANGLE SOUTH DAKOTA - BEADLE COUNTY 7.5-MINUTE SERIES

Produced by the United States Geological Survey North American Datum of 1983 (NAD83) World Geodetic System of 1984 (WGS84). Projection and 1 000-meter grid:Universal Transverse Mercator, Zone 14T This map is not a legal document. Boundaries may be generalized for this map scale. Private lands within government reservations may not be shown. Obtain permission before entering private lands.

Imagery......NAIP, July 2016 - October 2016Roads......U.S.CensusBureau, 2017Names.......GNIS, 2012 - 2017Hydrography.....National Hydrography Dataset, 2006 - 2016Contours.....National Elevation Dataset, 2014Boundaries.....Multiple sources; see metadata file 2014 - 2016Public Land Survey System......BLM, 2017Wetlands.....FWS National Wetlands Inventory 1984 - 1986

NGA REF NO. US GSX24 K 7 7 3 2