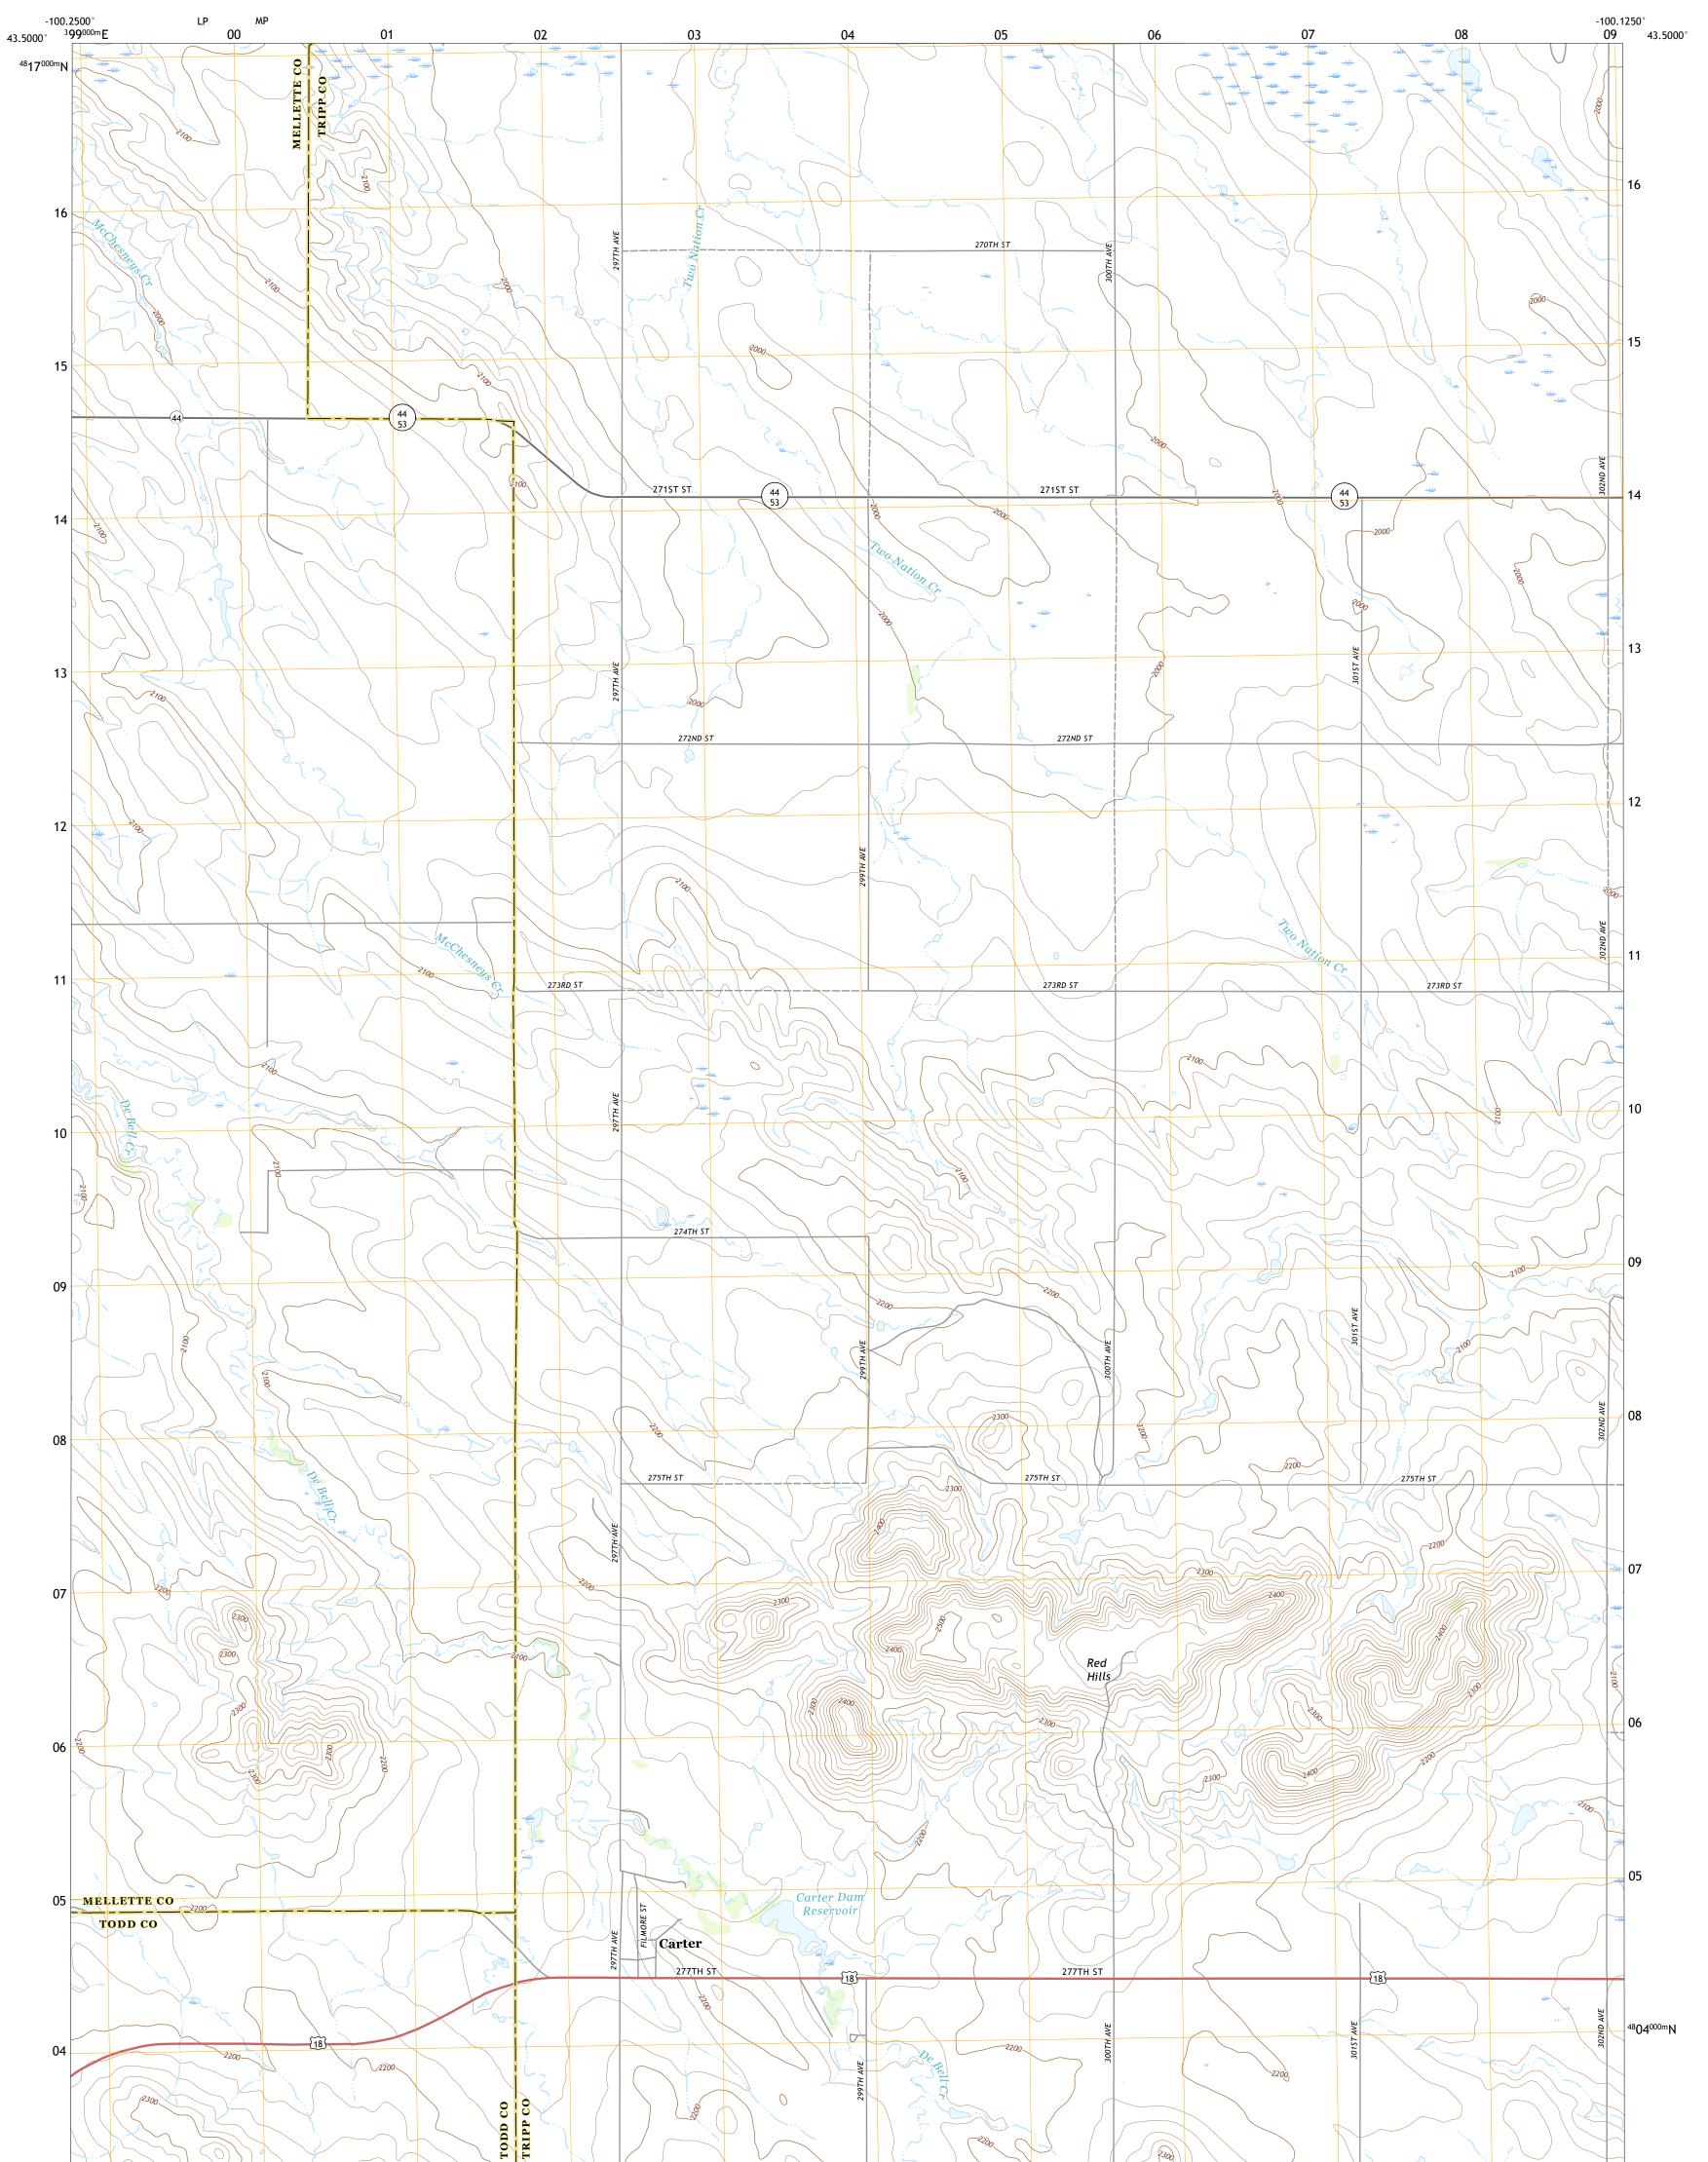

## U.S. DEPARTMENT OF THE INTERIOR U.S. GEOLOGICAL SURVEY

CARTER QUADRANGLE SOUTH DAKOTA 7.5-MINUTE SERIES

Produced by the United States Geological Survey North American Datum of 1983 (NAD83) World Geodetic System of 1984 (WGS84). Projection and 1 000-meter grid:Universal Transverse Mercator, Zone 14T This map is not a legal document. Boundaries may be generalized for this map scale. Private lands within government reservations may not be shown. Obtain permission before entering private lands.

Imagery.......NAIP, September 2016 - October 2016Roads......U.S.CensusNames......GNIS, 1980 - 2009Hydrography.....NationalHydrography Dataset, 2006 - 2011Contours.....NationalElevationBoundaries.....Multiplesources; seePublicLandSurveySystem......BLM, 2017Wetlands......FWSNationalWetlandsInventory1984