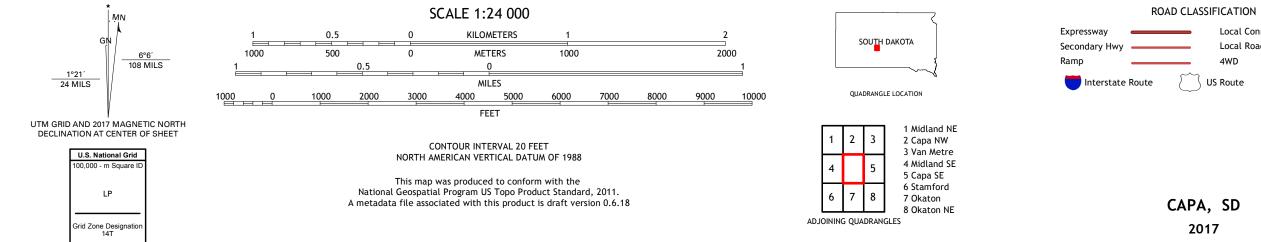

## U.S. DEPARTMENT OF THE INTERIOR U.S. GEOLOGICAL SURVEY

CAPA QUADRANGLE SOUTH DAKOTA - JONES COUNTY 7.5-MINUTE SERIES

**Produced by the United States Geological Survey** North American Datum of 1983 (NAD83) World Geodetic System of 1984 (WGS84). Projection and 1 000-meter grid:Universal Transverse Mercator, Zone 14T This map is not a legal document. Boundaries may be generalized for this map scale. Private lands within government reservations may not be shown. Obtain permission before entering private lands.

## NSN. 7643016392796

Local Connector

\_\_\_\_

State Route

Local Road

4WD