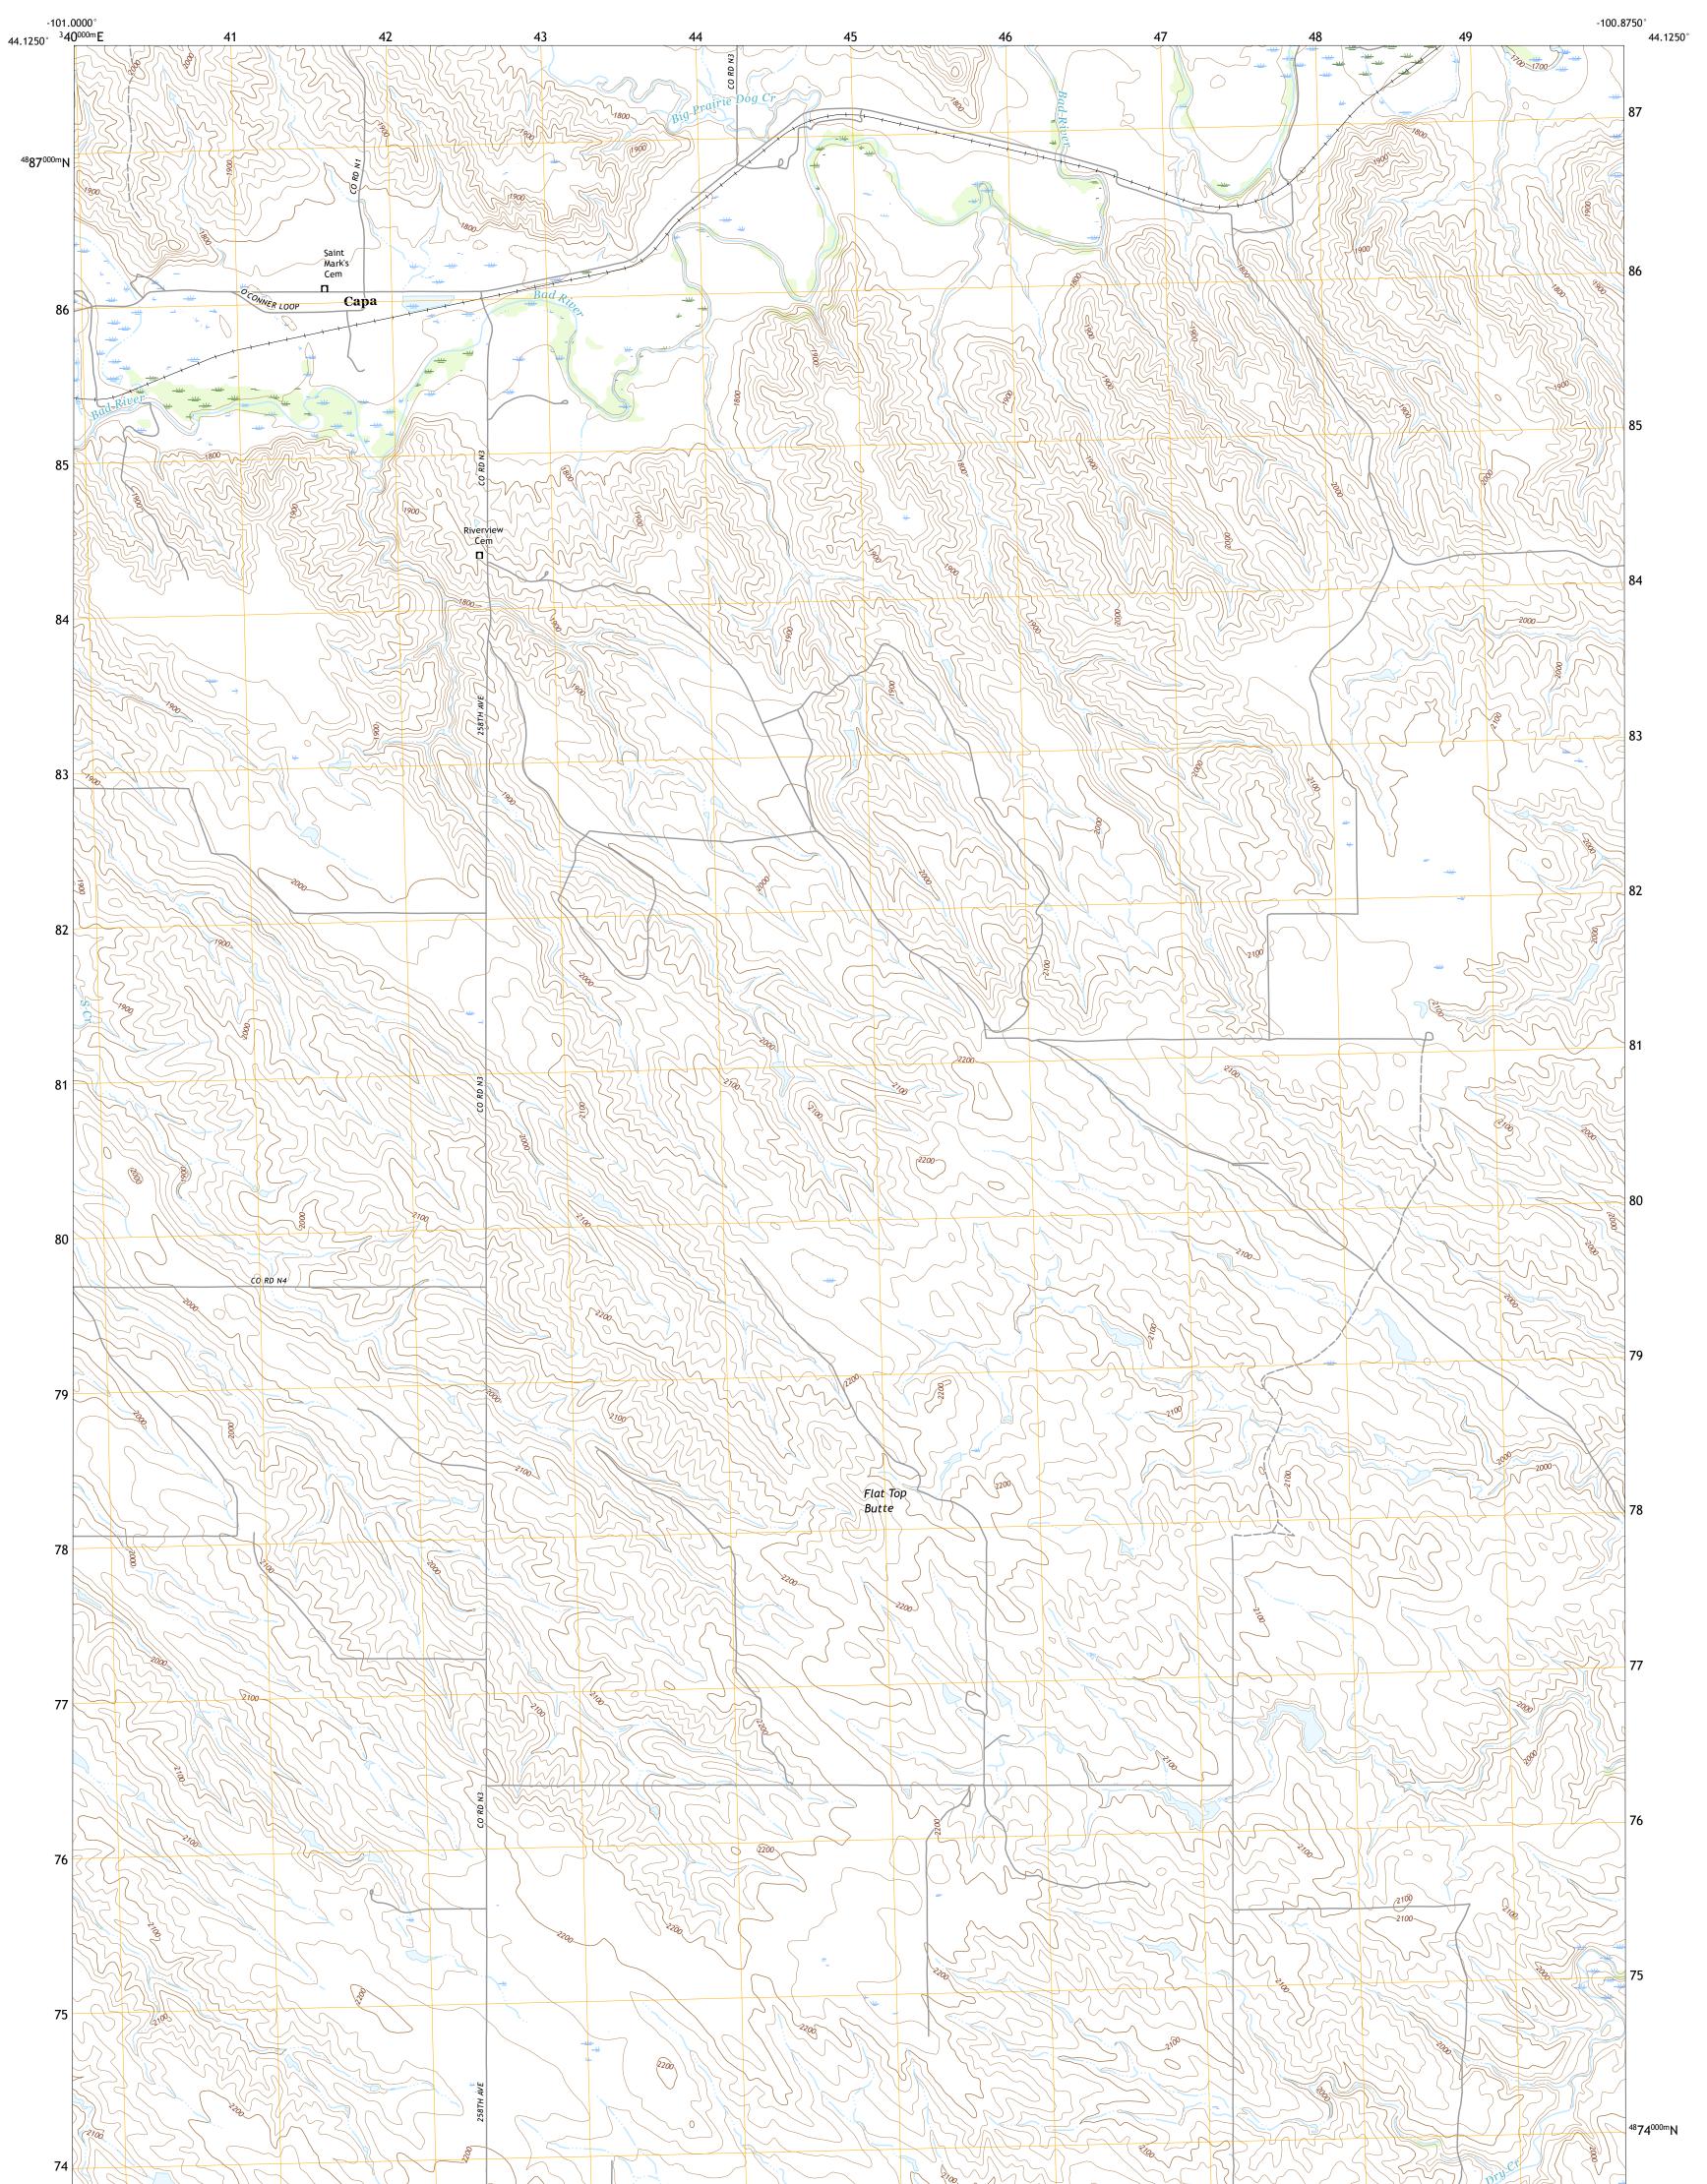

## U.S. DEPARTMENT OF THE INTERIOR U.S. GEOLOGICAL SURVEY

CAPA QUADRANGLE SOUTH DAKOTA - JONES COUNTY 7.5-MINUTE SERIES

**Produced by the United States Geological Survey** North American Datum of 1983 (NAD83) World Geodetic System of 1984 (WGS84). Projection and 1 000-meter grid:Universal Transverse Mercator, Zone 14T This map is not a legal document. Boundaries may be generalized for this map scale. Private lands within government reservations may not be shown. Obtain permission before entering private lands.