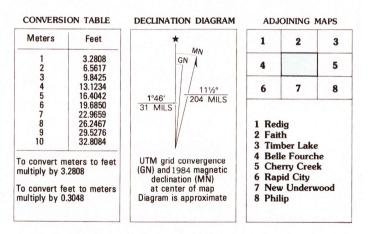

Projection and 10 000-meter grid, zone 13, Universal Transverse Mercator 25 000-foot grid ticks based on South Dakota coordinate system, north zone 1927 North American Datum To place on the predicted North American Datum 1983, move

the projection lines 6 meters north and 39 meters east

There may be private inholdings within the boundaries of
the National or State reservations shown on this map

NATIONAL GEODETIC VERTICAL DATUM OF 1929 ELEVATIONS SHOWN TO THE NEAREST METER