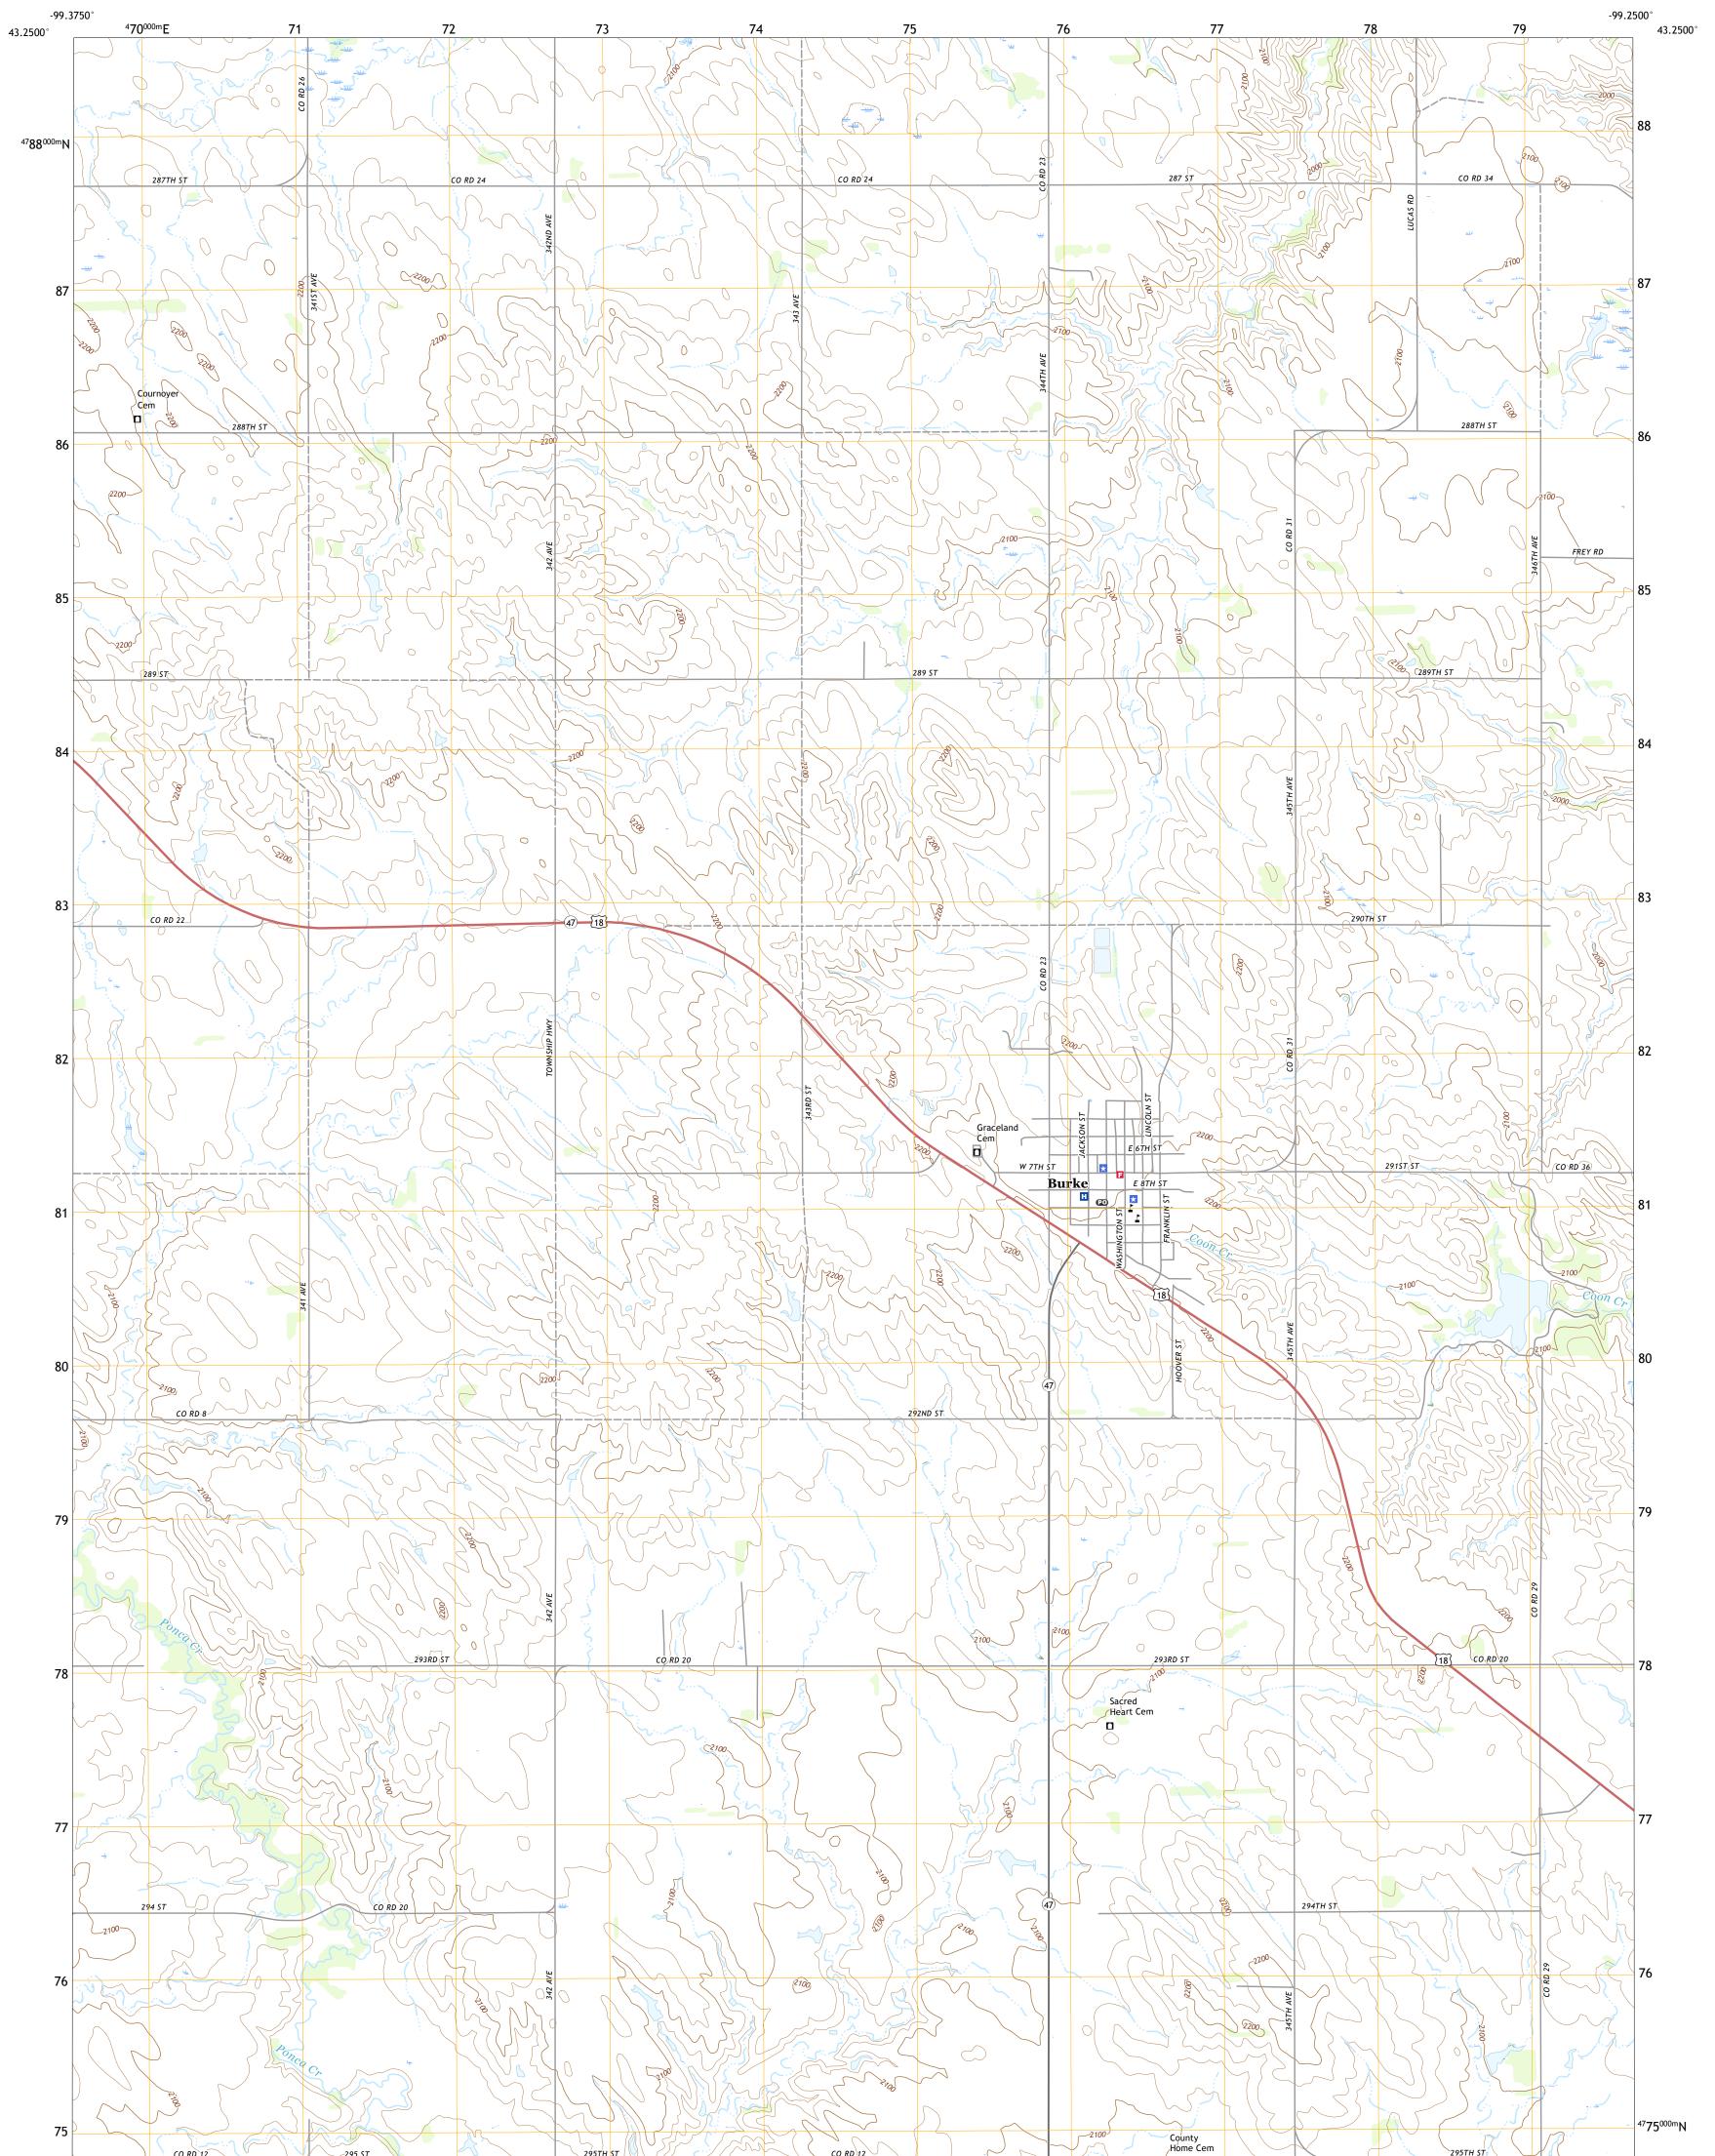

## U.S. DEPARTMENT OF THE INTERIOR U.S. GEOLOGICAL SURVEY

## BURKE QUADRANGLE SOUTH DAKOTA - GREGORY COUNTY 7.5-MINUTE SERIES

Produced by the United States Geological Survey North American Datum of 1983 (NAD83) World Geodetic System of 1984 (WGS84). Projection and 1 000-meter grid:Universal Transverse Mercator, Zone 14T This map is not a legal document. Boundaries may be generalized for this map scale. Private lands within government reservations may not be shown. Obtain permission before entering private lands.

Imagery.... Roads..... Names..... .......NAIP, September 2016 - October 2016 U.S. Census Bureau, 2017 ......GNIS, 1980 - 2017 

 National
 Hydrography
 Dataset, 2004
 2017

 Hydrography
 Dataset, 2004
 2014
 2007

 Boundaries
 Mational
 Elevation
 Dataset, 2007

 Boundaries
 Multiple
 sources; see
 metadata
 file
 2014
 2016

 Public
 Land
 Survey
 System
 BLM, 2017
 2017

 Wetlands
 Inventory
 1983
 1983
 1983

Local Connector