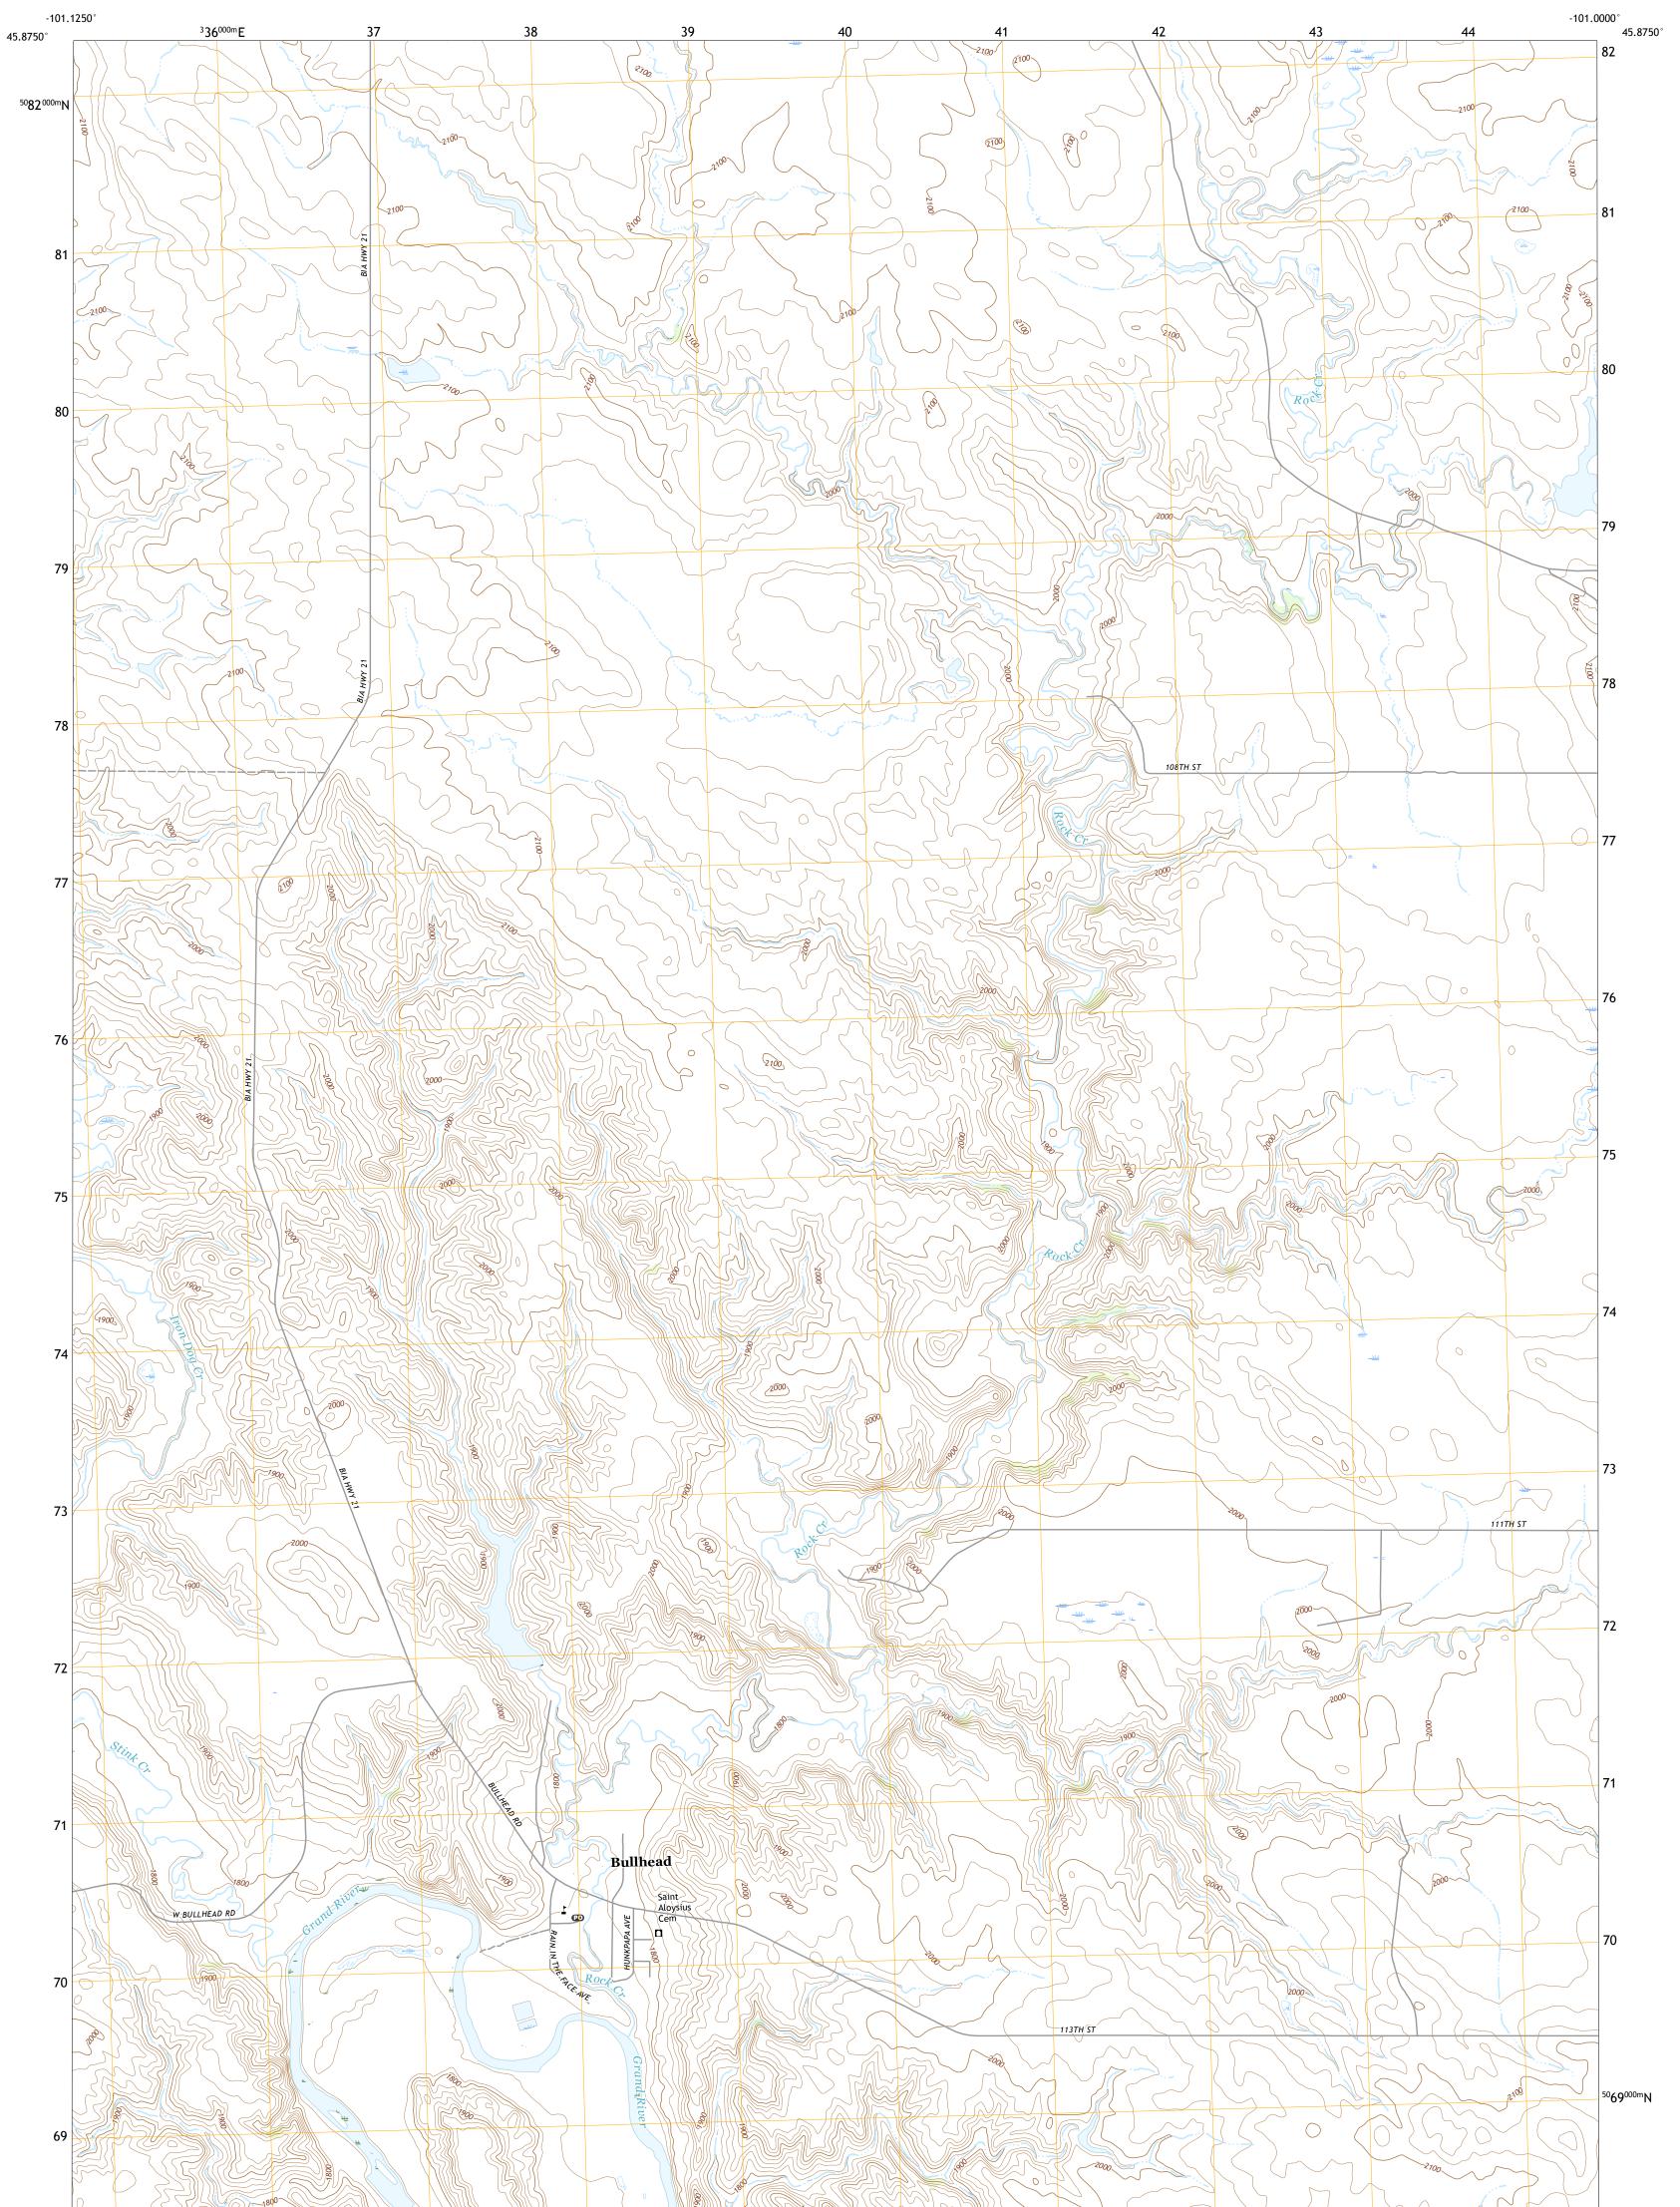

BULLHEAD QUADRANGLE SOUTH DAKOTA - CORSON COUNTY 7.5-MINUTE SERIES

**Produced by the United States Geological Survey** North American Datum of 1983 (NAD83) World Geodetic System of 1984 (WGS84). Projection and 1 000-meter grid:Universal Transverse Mercator, Zone 14T This map is not a legal document. Boundaries may be generalized for this map scale. Private lands within government reservations may not be shown. Obtain permission before entering private lands.

Imagery......NAIP, August 2016 - October 2016 Roads......U.S. Census Bureau, 2017 Names......GNIS, 2012 - 2017 Hydrography......GNIS, 2012 - 2017 Hydrography......National Hydrography Dataset, 2005 - 2016 Contours.....National Elevation Dataset, 2006 - 2007 Boundaries......Multiple sources; see metadata file 2014 - 2016 Public Land Survey System......BLM, 2017 Wetlands.......BKS National Wetlands Inventory 1979 - 1986

NSN. 7643016392776 NGA REF NO. US GS X 24 K 6161

\_\_\_\_