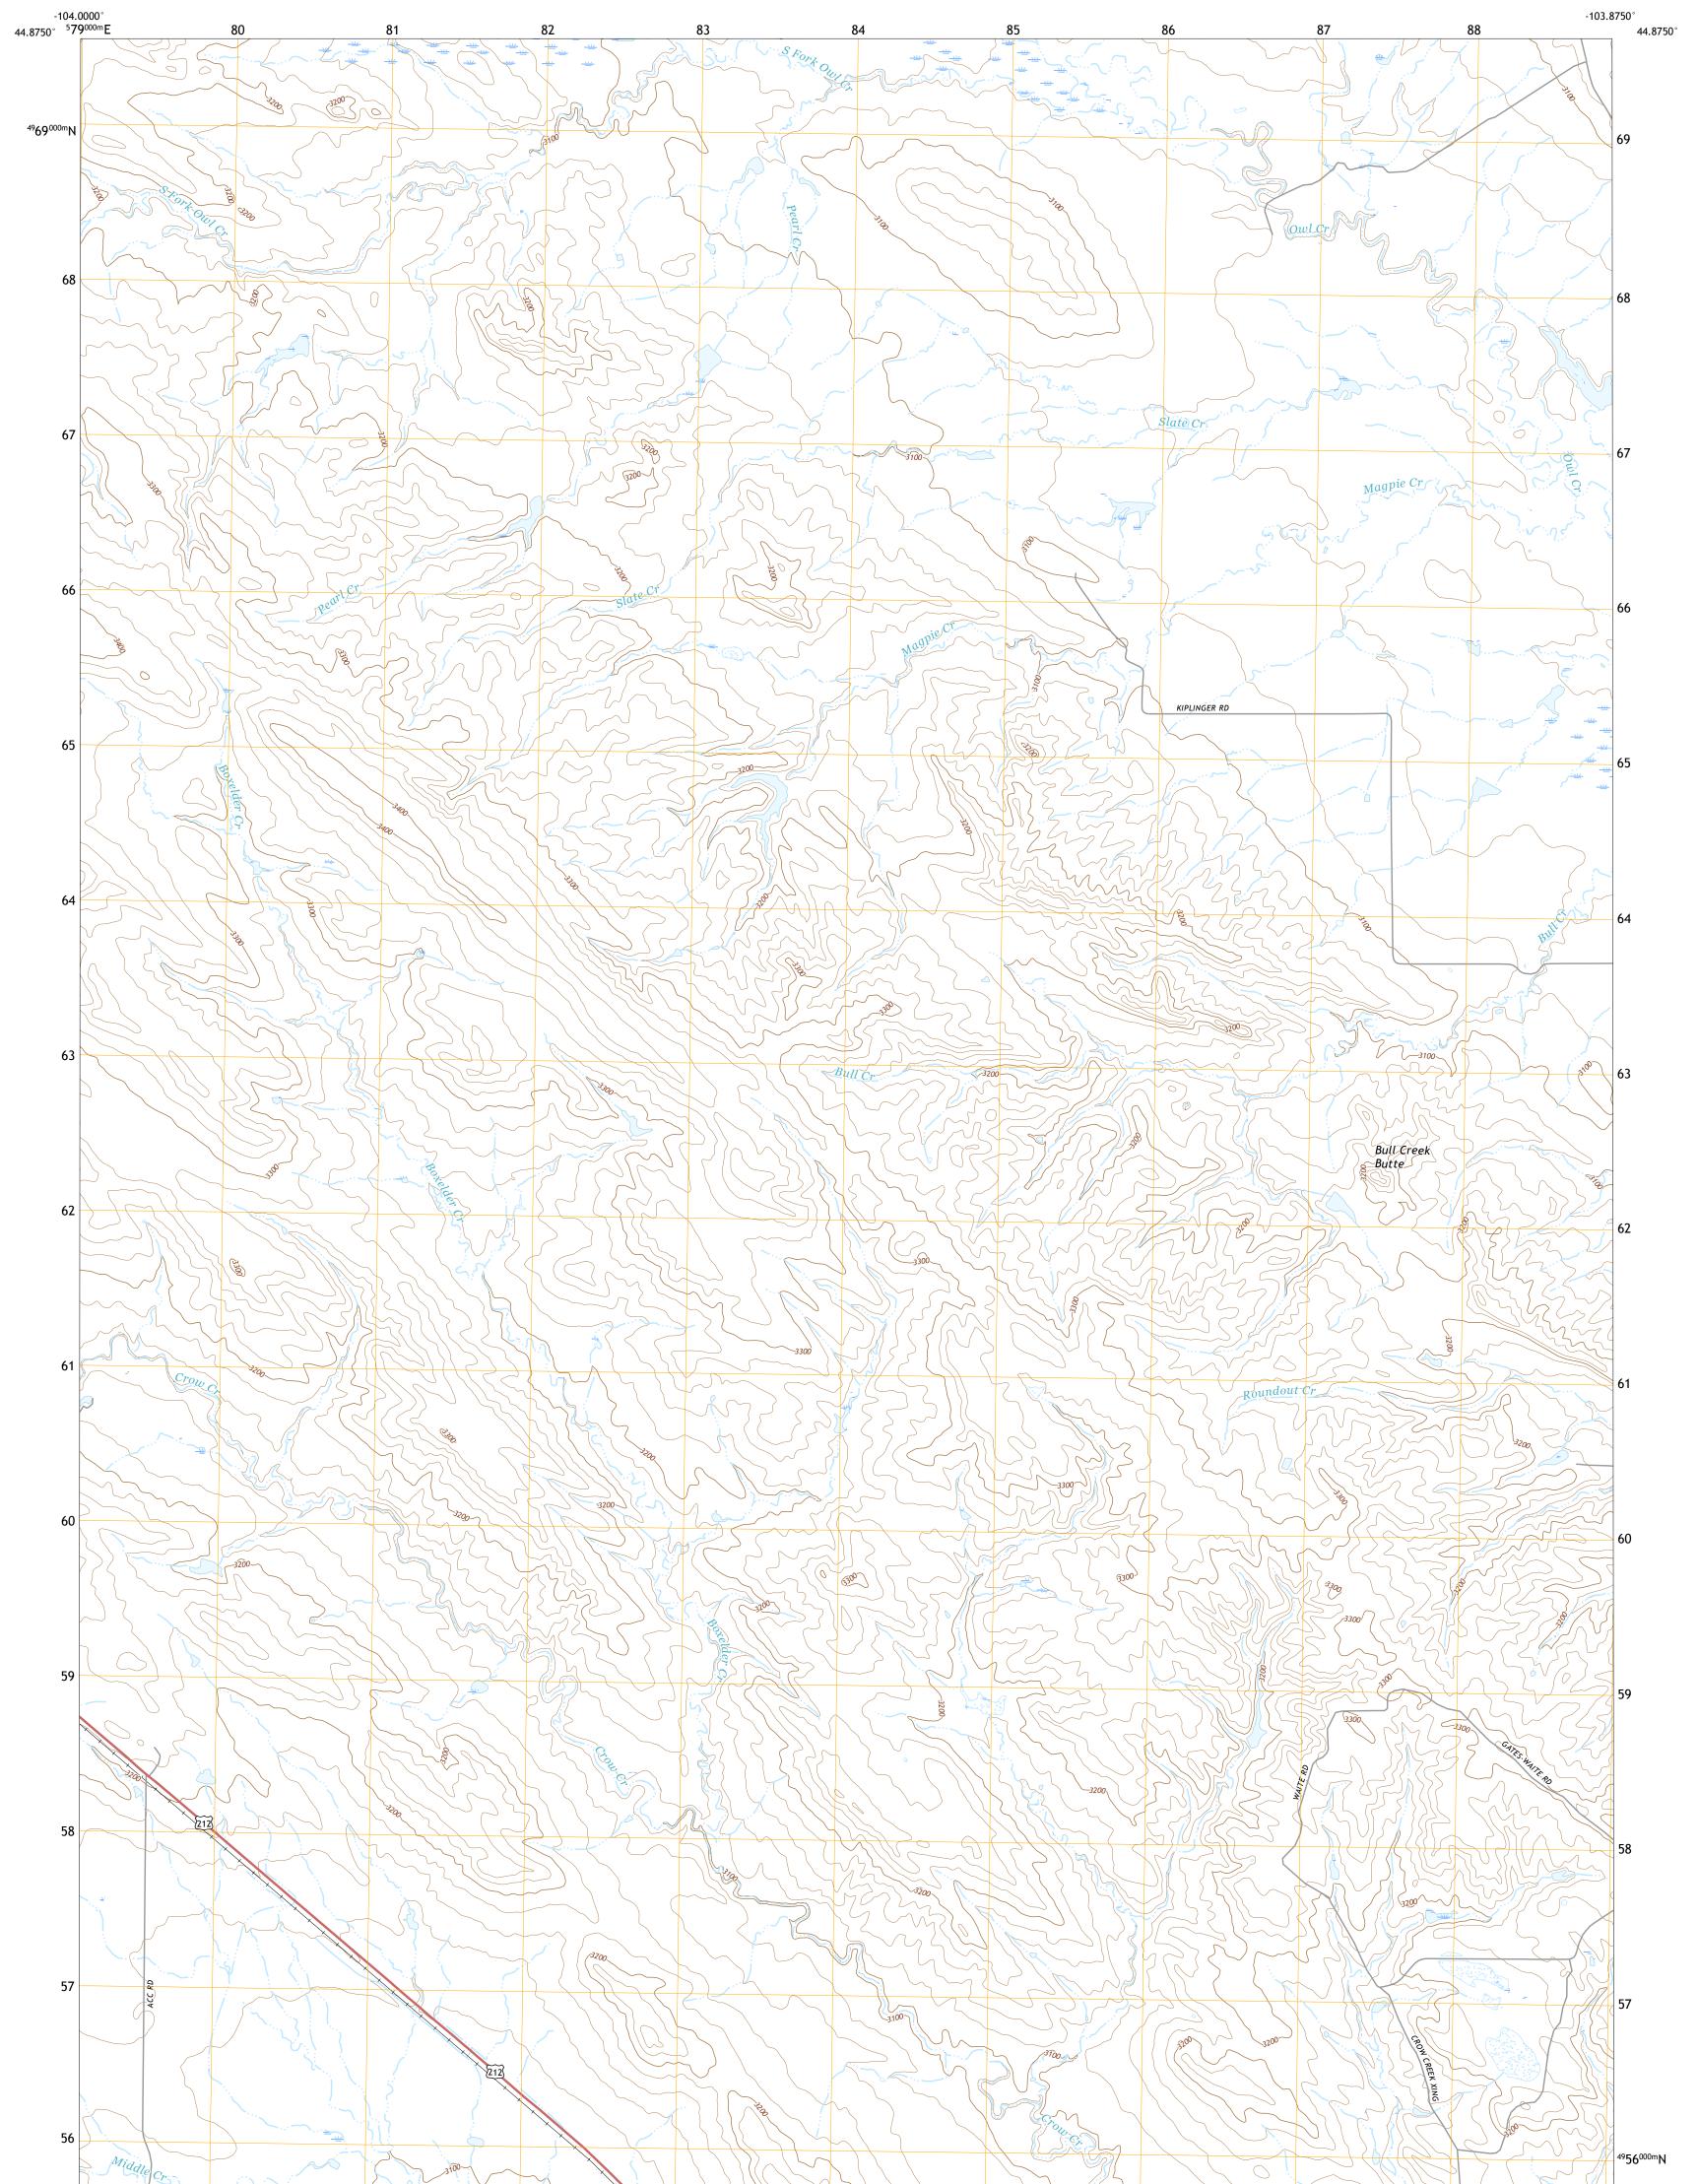

## U.S. DEPARTMENT OF THE INTERIOR U.S. GEOLOGICAL SURVEY

BULL CREEK BUTTE QUADRANGLE SOUTH DAKOTA - BUTTE COUNTY 7.5-MINUTE SERIES

Produced by the United States Geological Survey North American Datum of 1983 (NAD83) World Geodetic System of 1984 (WGS84). Projection and 1 000-meter grid:Universal Transverse Mercator, Zone 13T This map is not a legal document. Boundaries may be generalized for this map scale. Private lands within government reservations may not be shown. Obtain permission before entering private lands.

Imagery......NAIP, August 2016 - October 2016 Roads......U.S. Census Bureau, 2017 Names......GNIS, 1980 - 2011 Hydrography......GNIS, 1980 - 2011 Hydrography......National Hydrography Dataset, 2002 - 2016 Contours.....National Elevation Dataset, 1999 - 2008 Boundaries.....Multiple sources; see metadata file 2014 - 2016 Public Land Survey System......BLM, 2017 Wetlands.......BLM, 2017