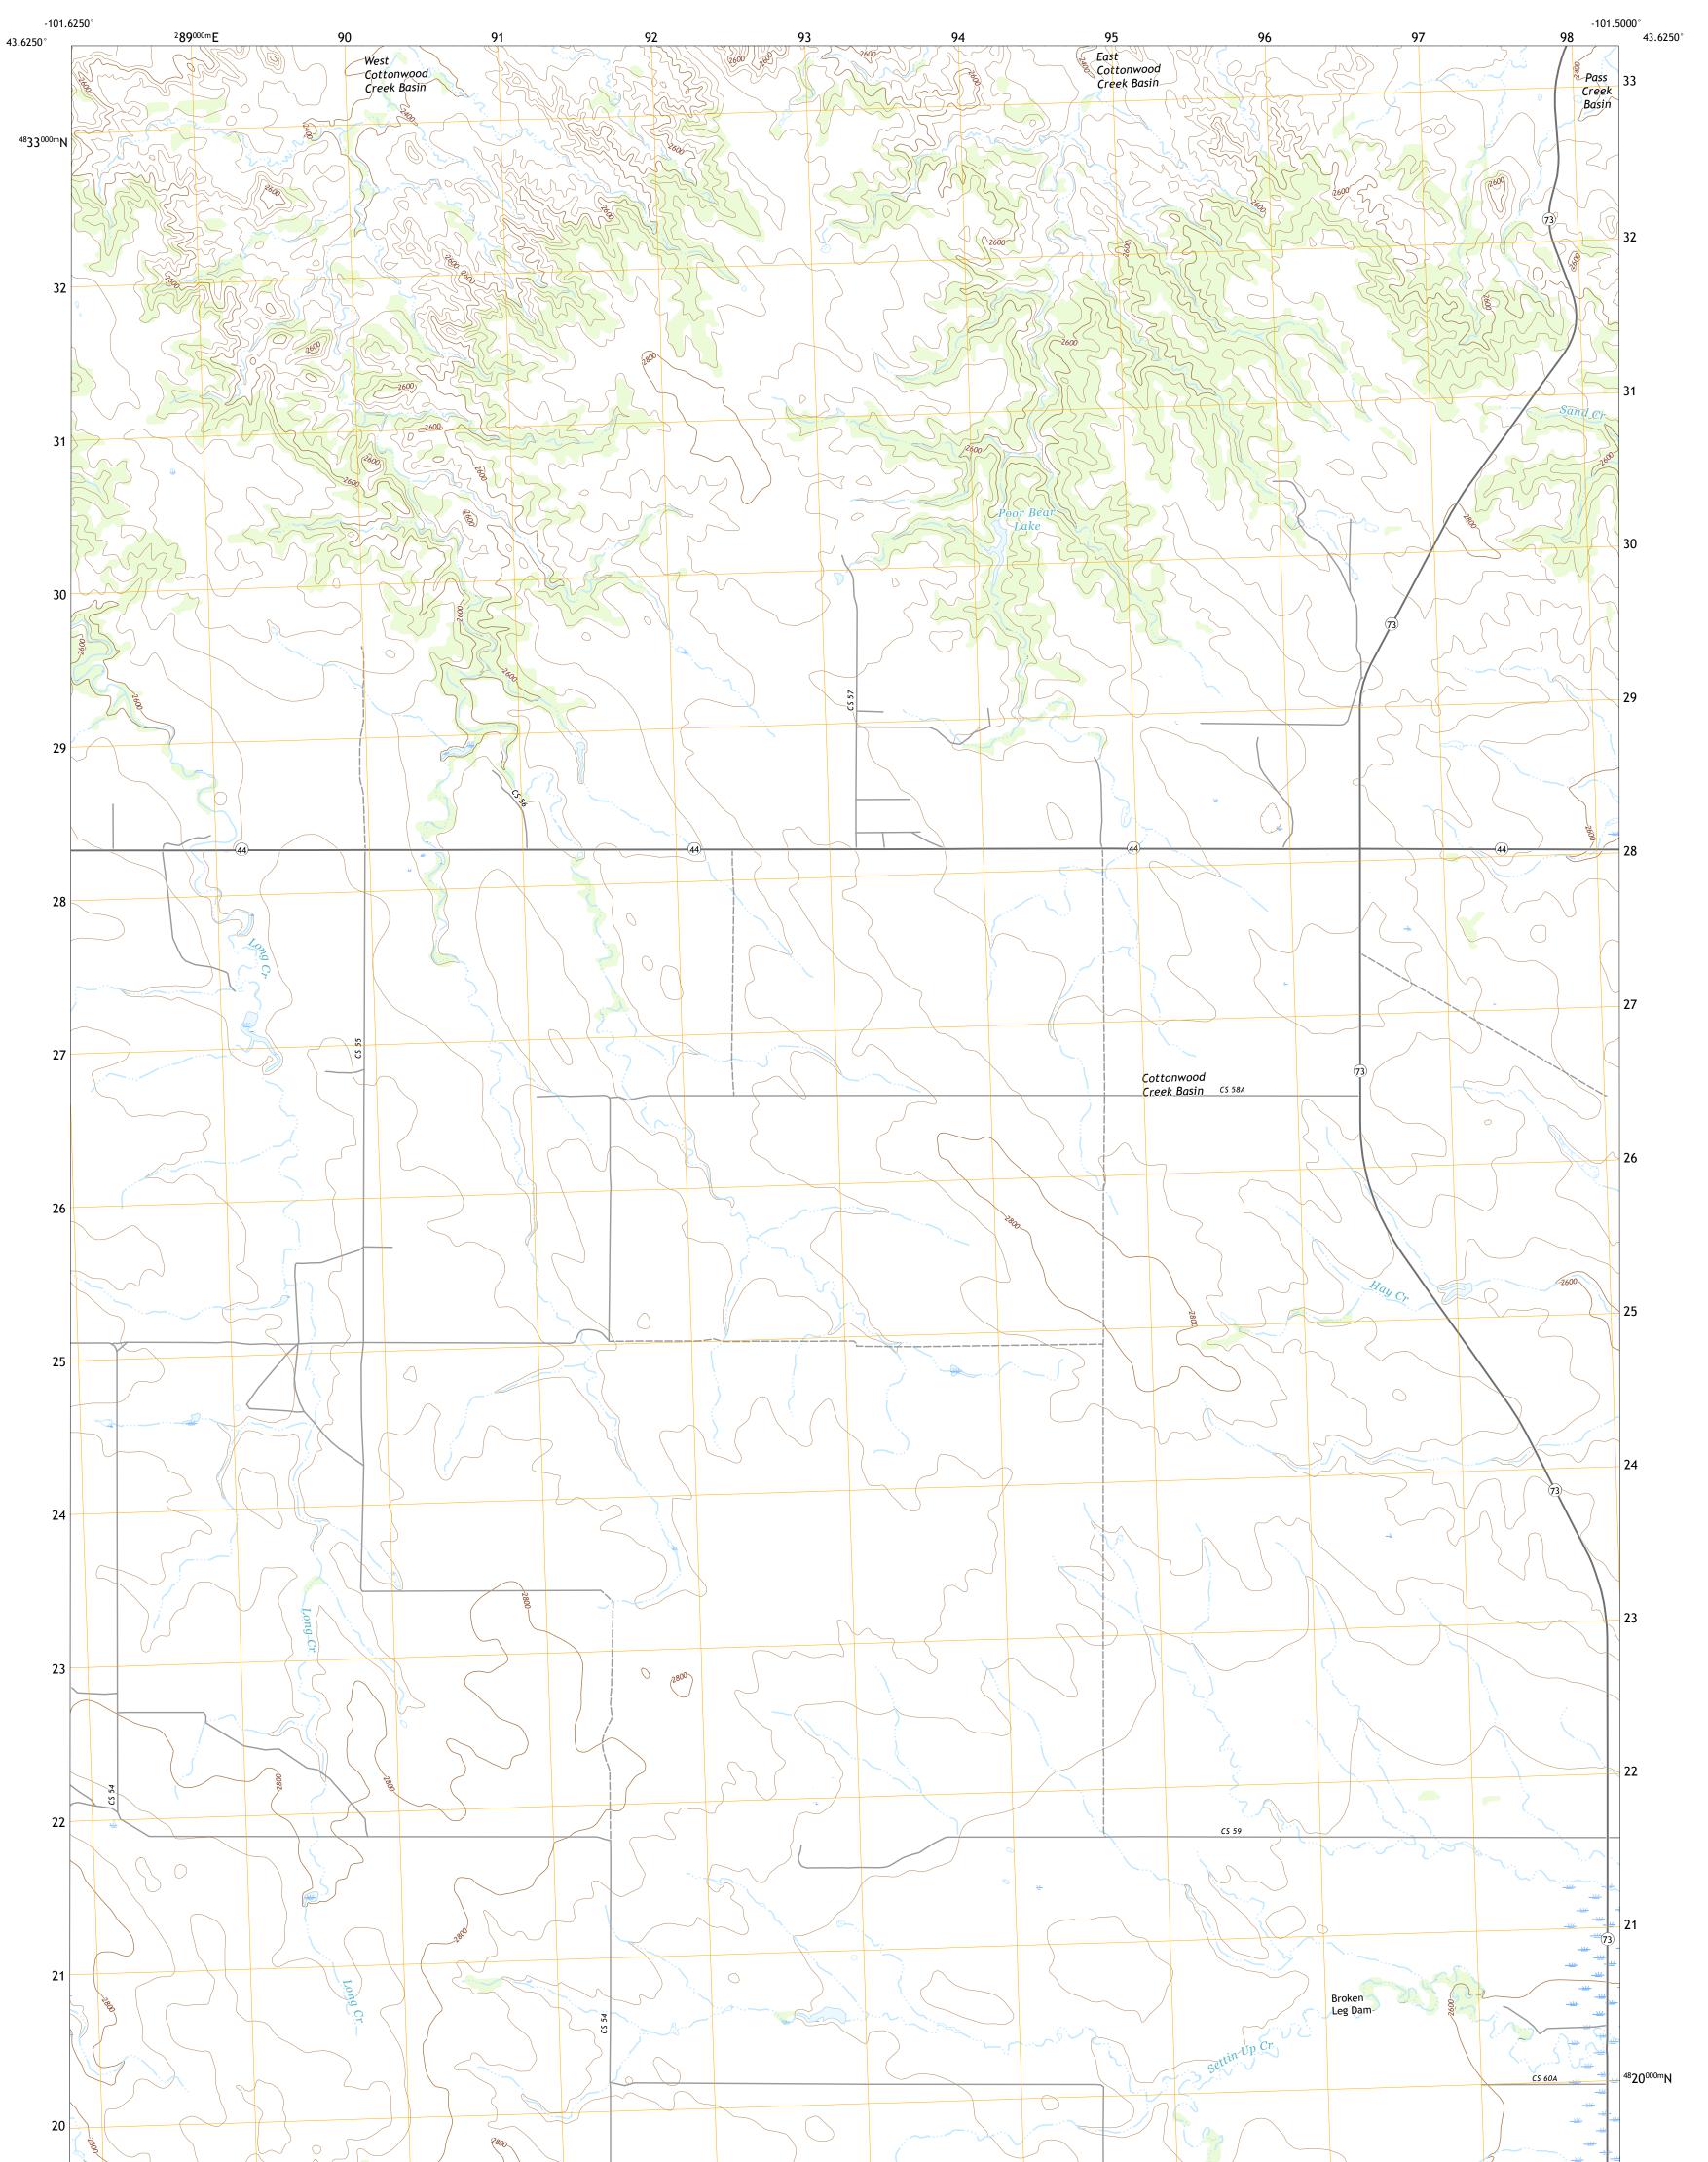

## U.S. DEPARTMENT OF THE INTERIOR U.S. GEOLOGICAL SURVEY

BROKEN LEG DAM QUADRANGLE SOUTH DAKOTA - JACKSON COUNTY 7.5-MINUTE SERIES

Produced by the United States Geological Survey North American Datum of 1983 (NAD83) World Geodetic System of 1984 (WGS84). Projection and 1 000-meter grid:Universal Transverse Mercator, Zone 14T This map is not a legal document. Boundaries may be generalized for this map scale. Private lands within government reservations may not be shown. Obtain permission before entering private lands.

Imagery.......NAIP, September 2016 - October 2016Roads......U.S.CensusNames......GNIS, 1995 - 2011Hydrography......NationalHydrographyDoublaries......NultipleSources; seeBoundaries......BLM, 2017Wetlands......FWSNationalWetlandsInventory1985