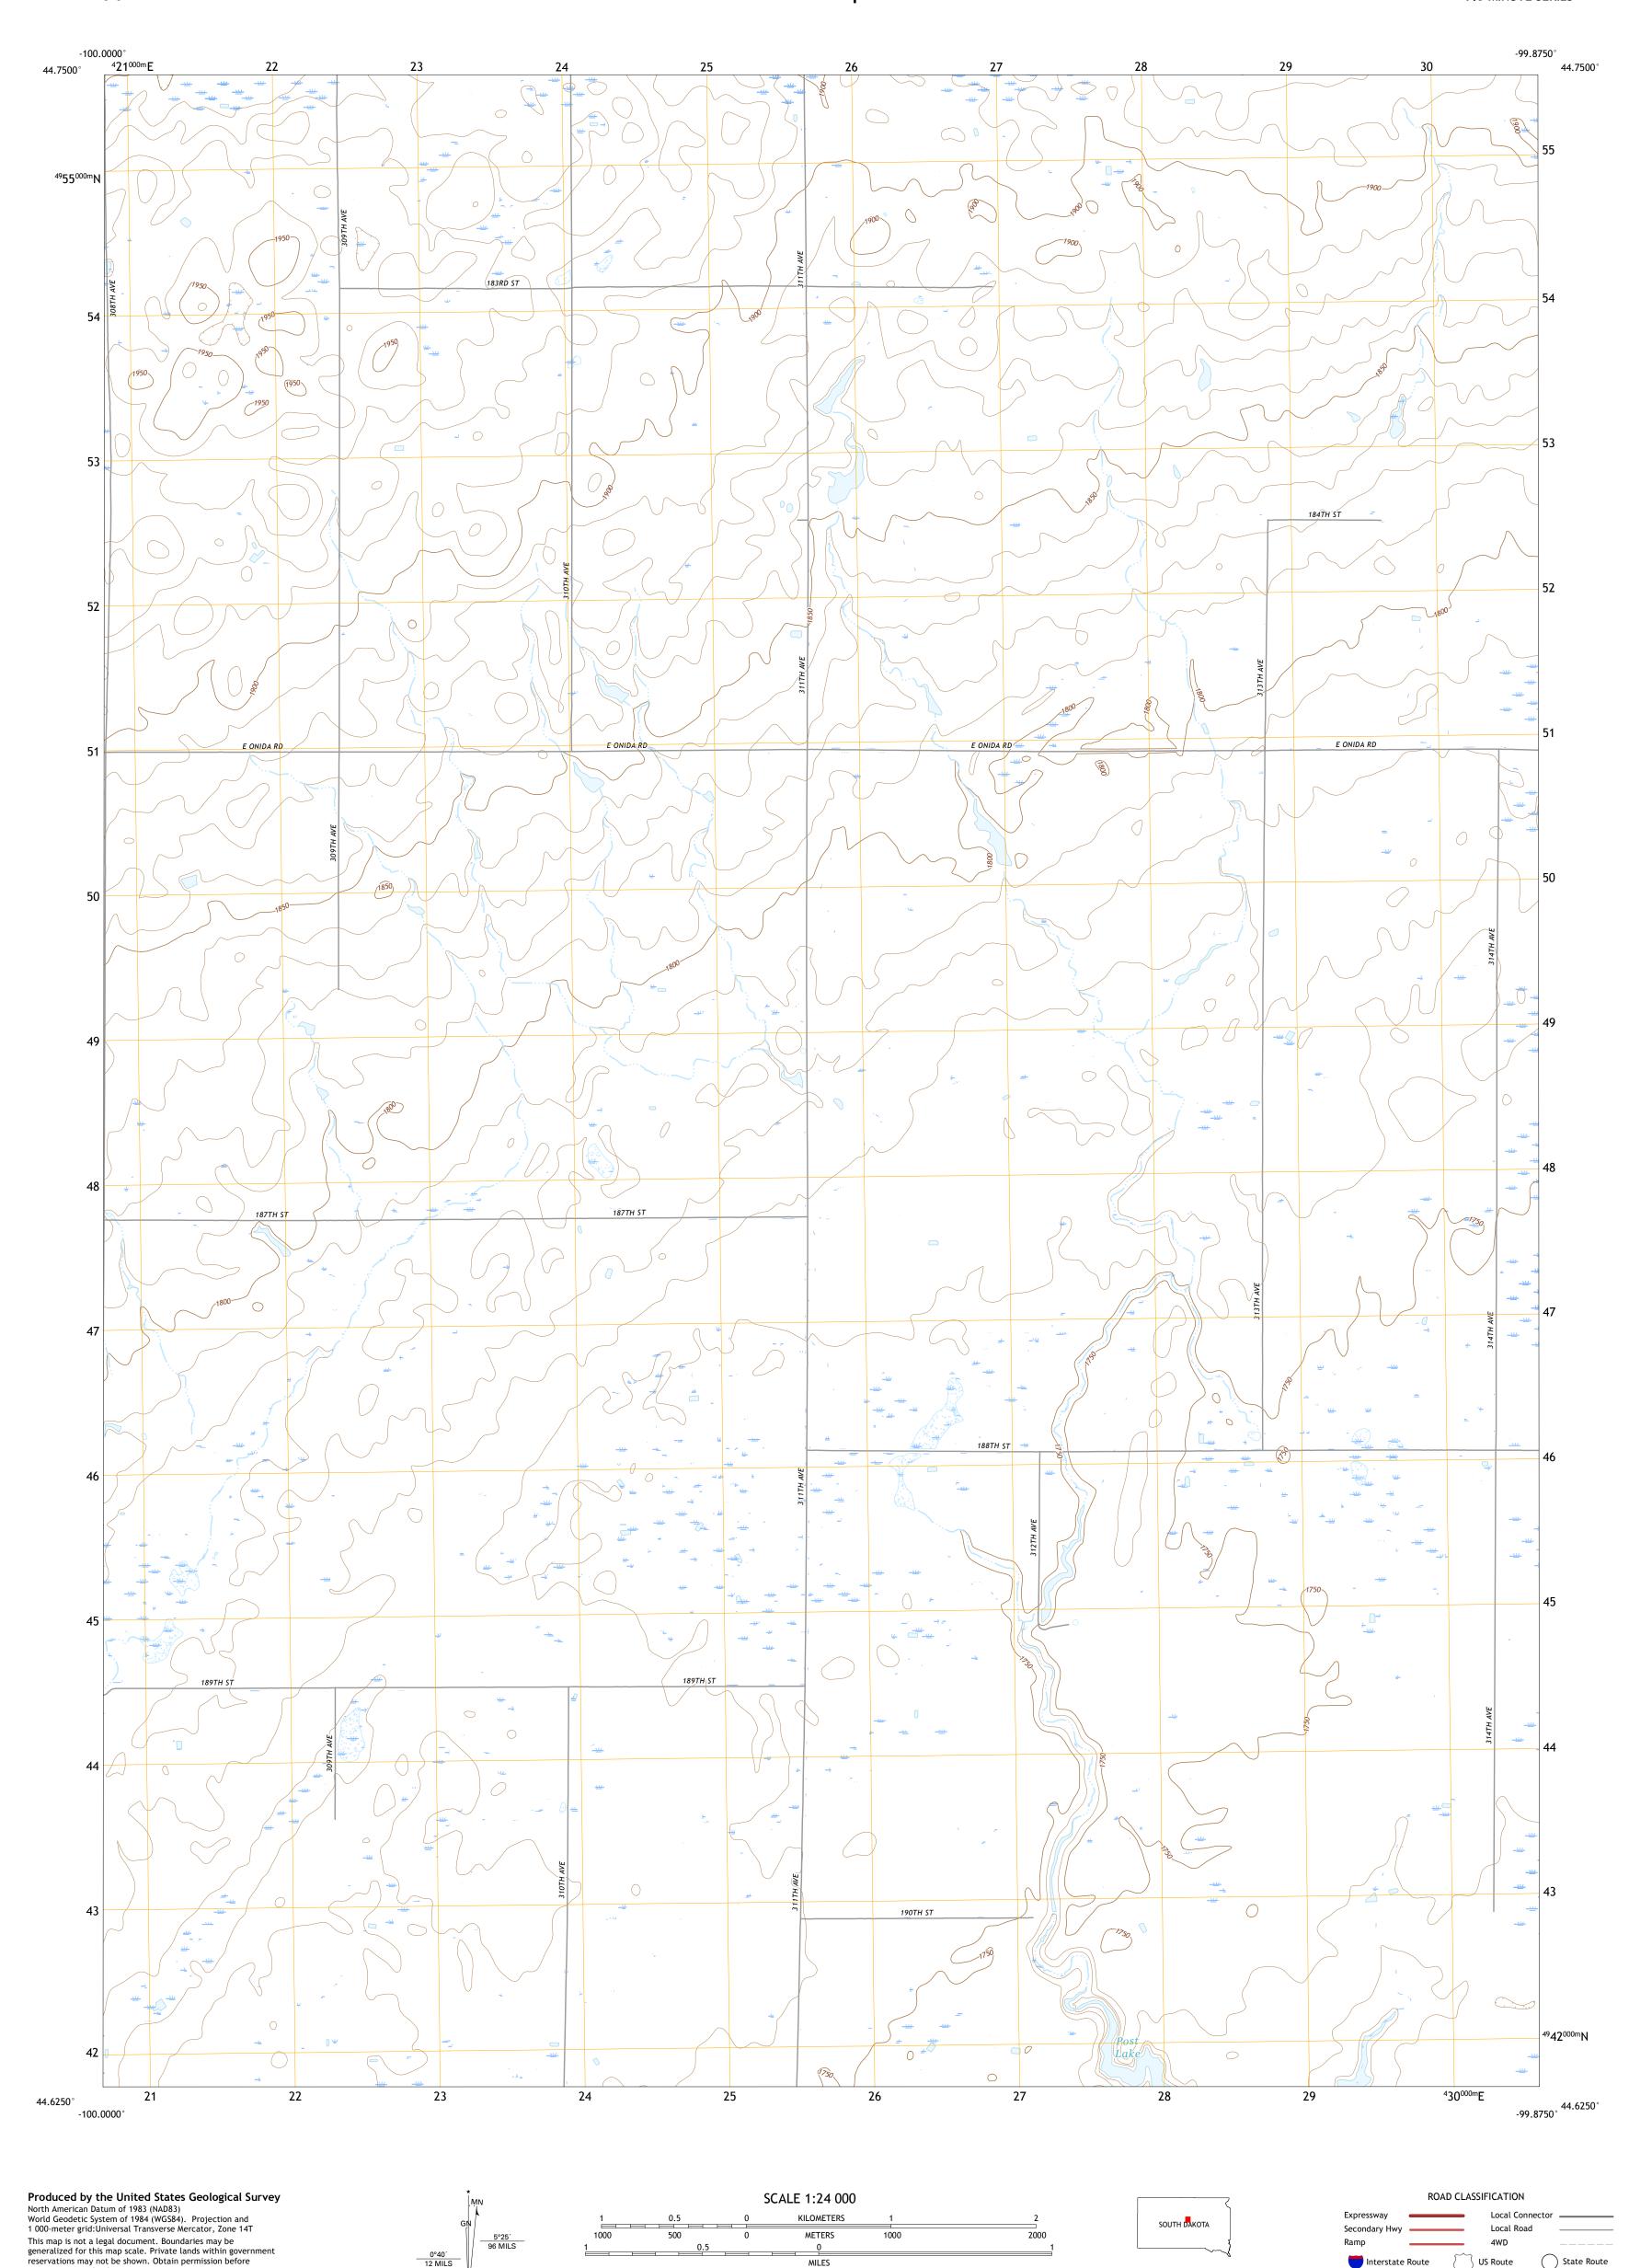

entering private lands.

UTM GRID AND 2017 MAGNETIC NORTH DECLINATION AT CENTER OF SHEET

U.S. National Grid 100,000 - m Square ID

MQ

Grid Zone Designation 14T

MILES

4000 5000

FEET

CONTOUR INTERVAL 10 FEET NORTH AMERICAN VERTICAL DATUM OF 1988

This map was produced to conform with the National Geospatial Program US Topo Product Standard, 2011. A metadata file associated with this product is draft version 0.6.18

US Route

BLUNT NW, SD

2017

Interstate Route

QUADRANGLE LOCATION

ADJOINING QUADRANGLES

4 Onida 5 Blunt NE 6 Onida SE 7 Blunt

8 Blunt SE

2 Gettysburg Municipal Airport SW 3 Gettysburg Municipal Airport SE

State Route