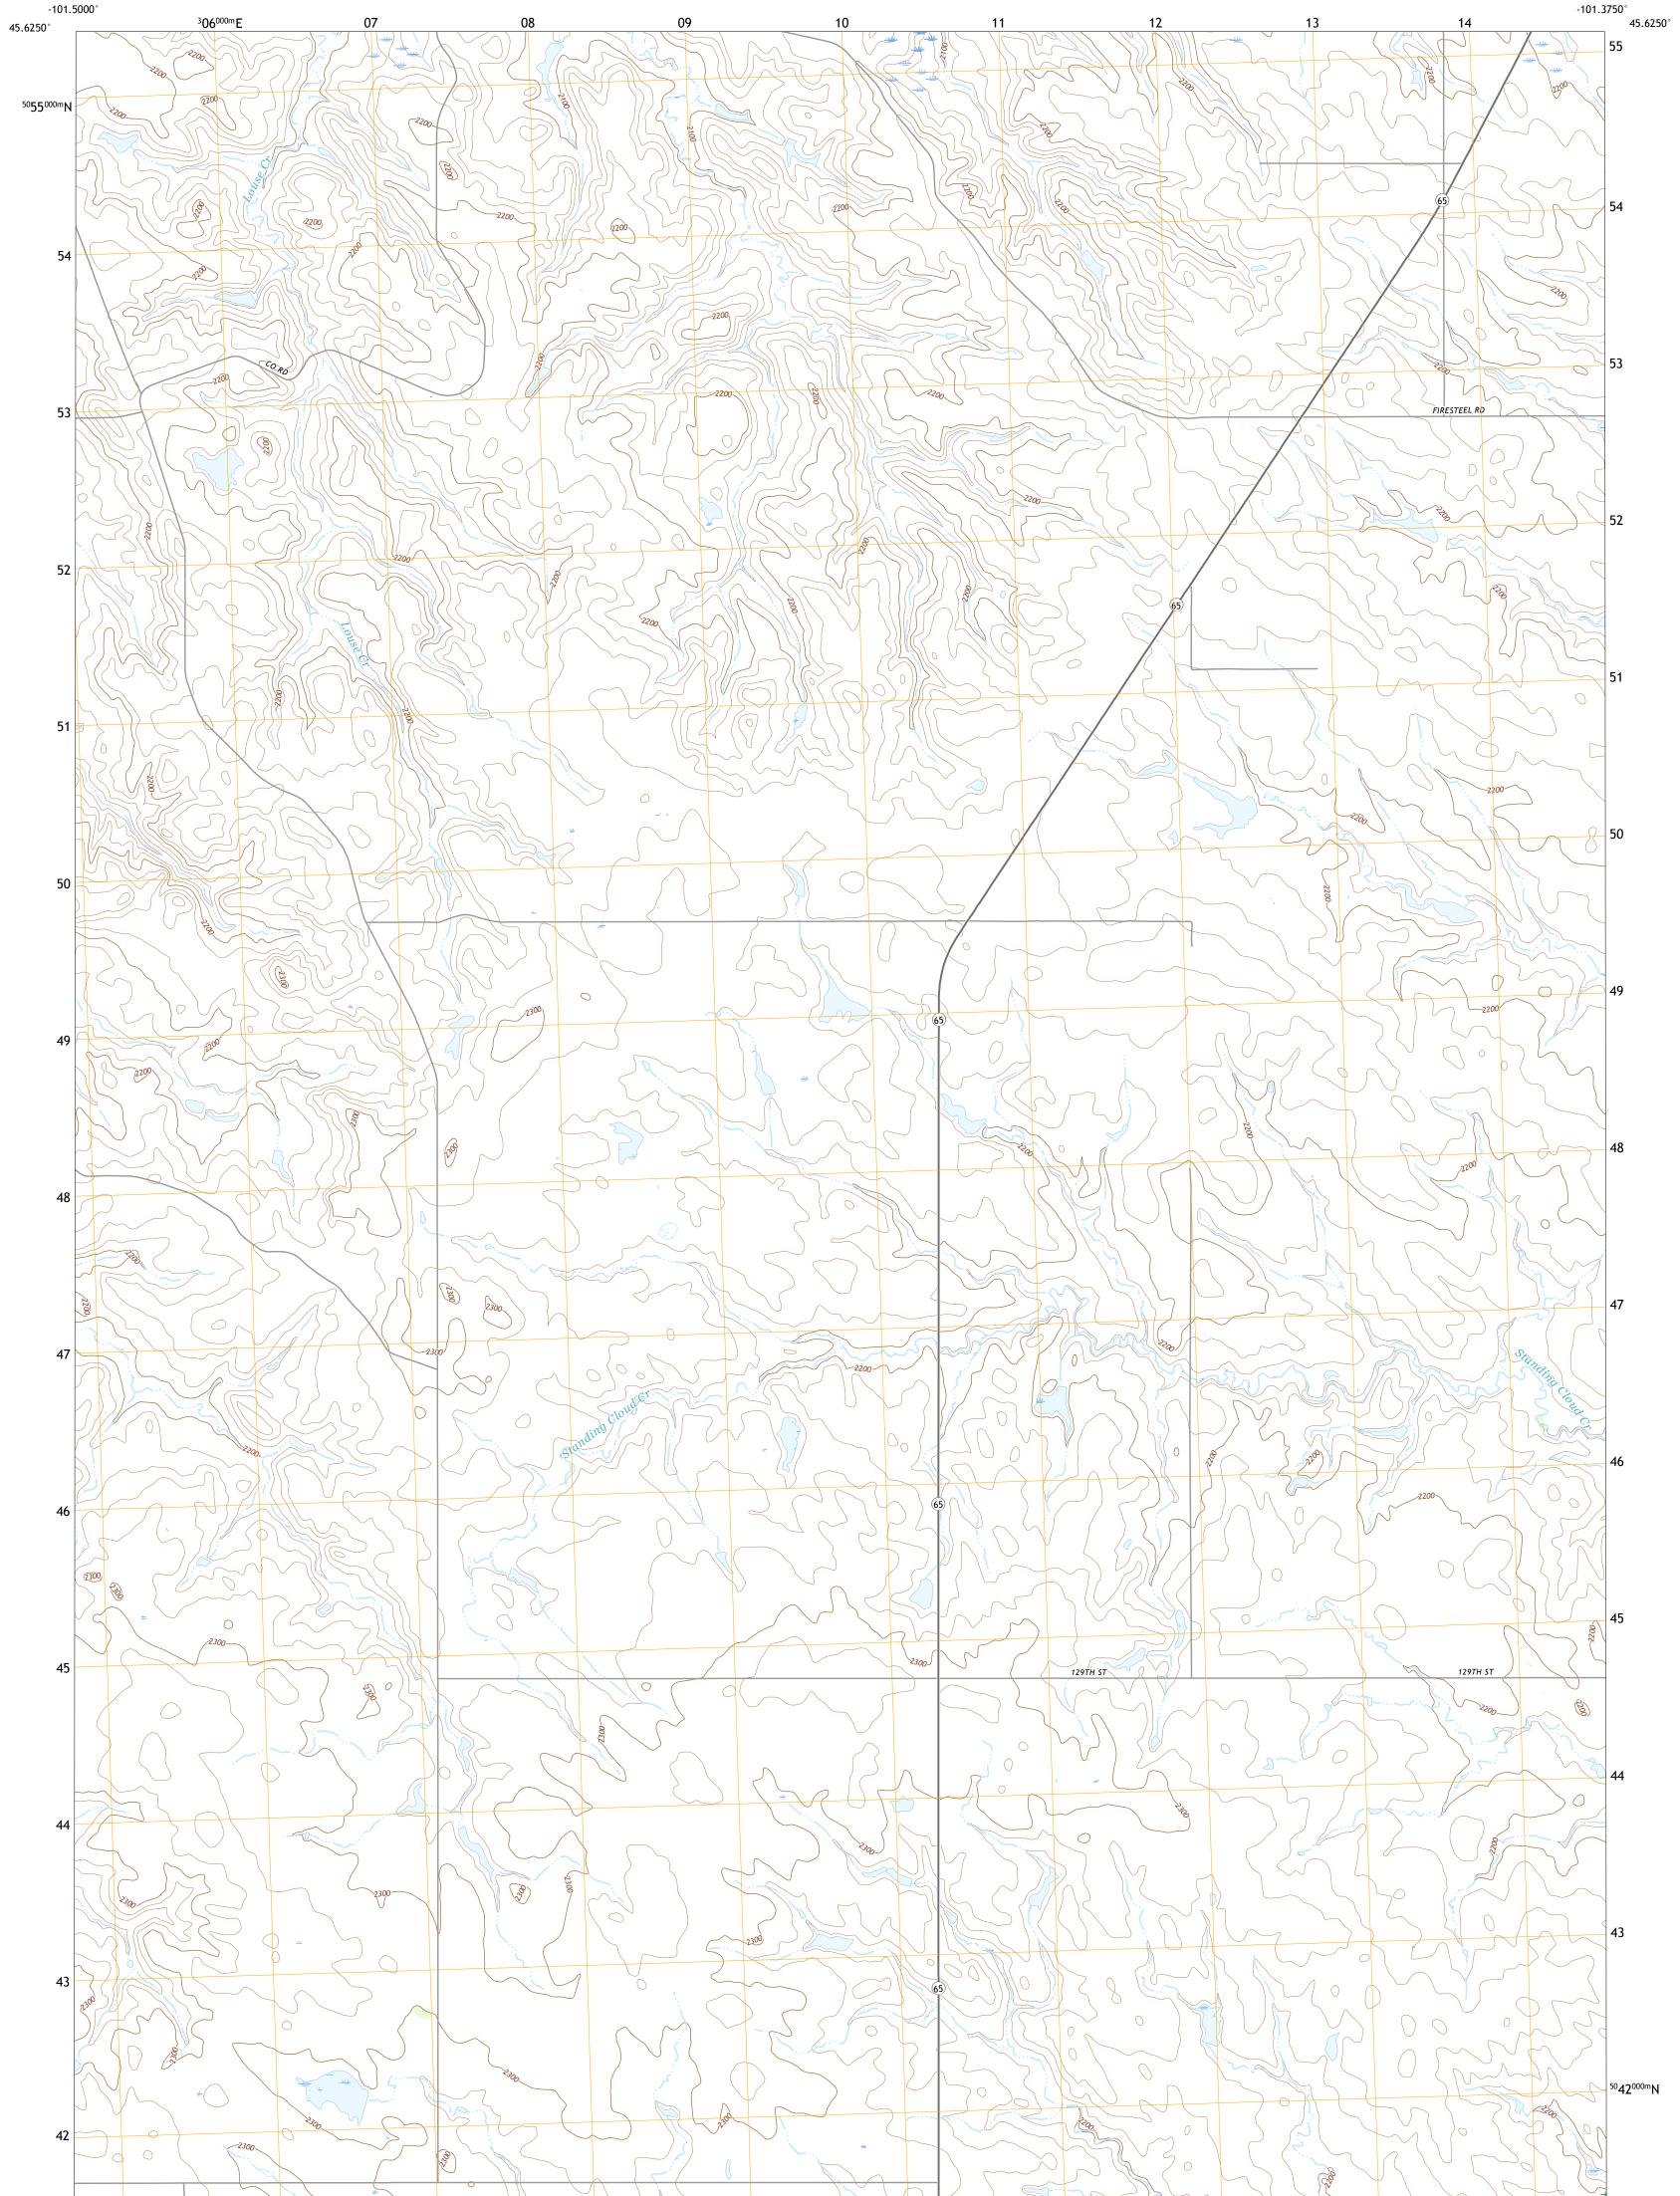

## U.S. DEPARTMENT OF THE INTERIOR U.S. GEOLOGICAL SURVEY

BLACK HORSE SW QUADRANGLE SOUTH DAKOTA - CORSON COUNTY 7.5-MINUTE SERIES

Produced by the United States Geological Survey North American Datum of 1983 (NAD83) World Geodetic System of 1984 (WGS84). Projection and 1 000-meter grid:Universal Transverse Mercator, Zone 14T This map is not a legal document. Boundaries may be generalized for this map scale. Private lands within government reservations may not be shown. Obtain permission before entering private lands.

Imagery......NAIP, August 2016 - October 2016 Roads.....U.S. Census Bureau, 2017 Names......GNIS, 1986 - 2009 Hydrography.....National Hydrography Dataset, 2005 - 2016 Contours.....Multiple sources; see metadata file 2014 - 2016 Public Land Survey System......BLM, 2017 Wetlands.....BLM, 2017

## NGA REF NO. US GS X 2 4 K 4 1 3 4