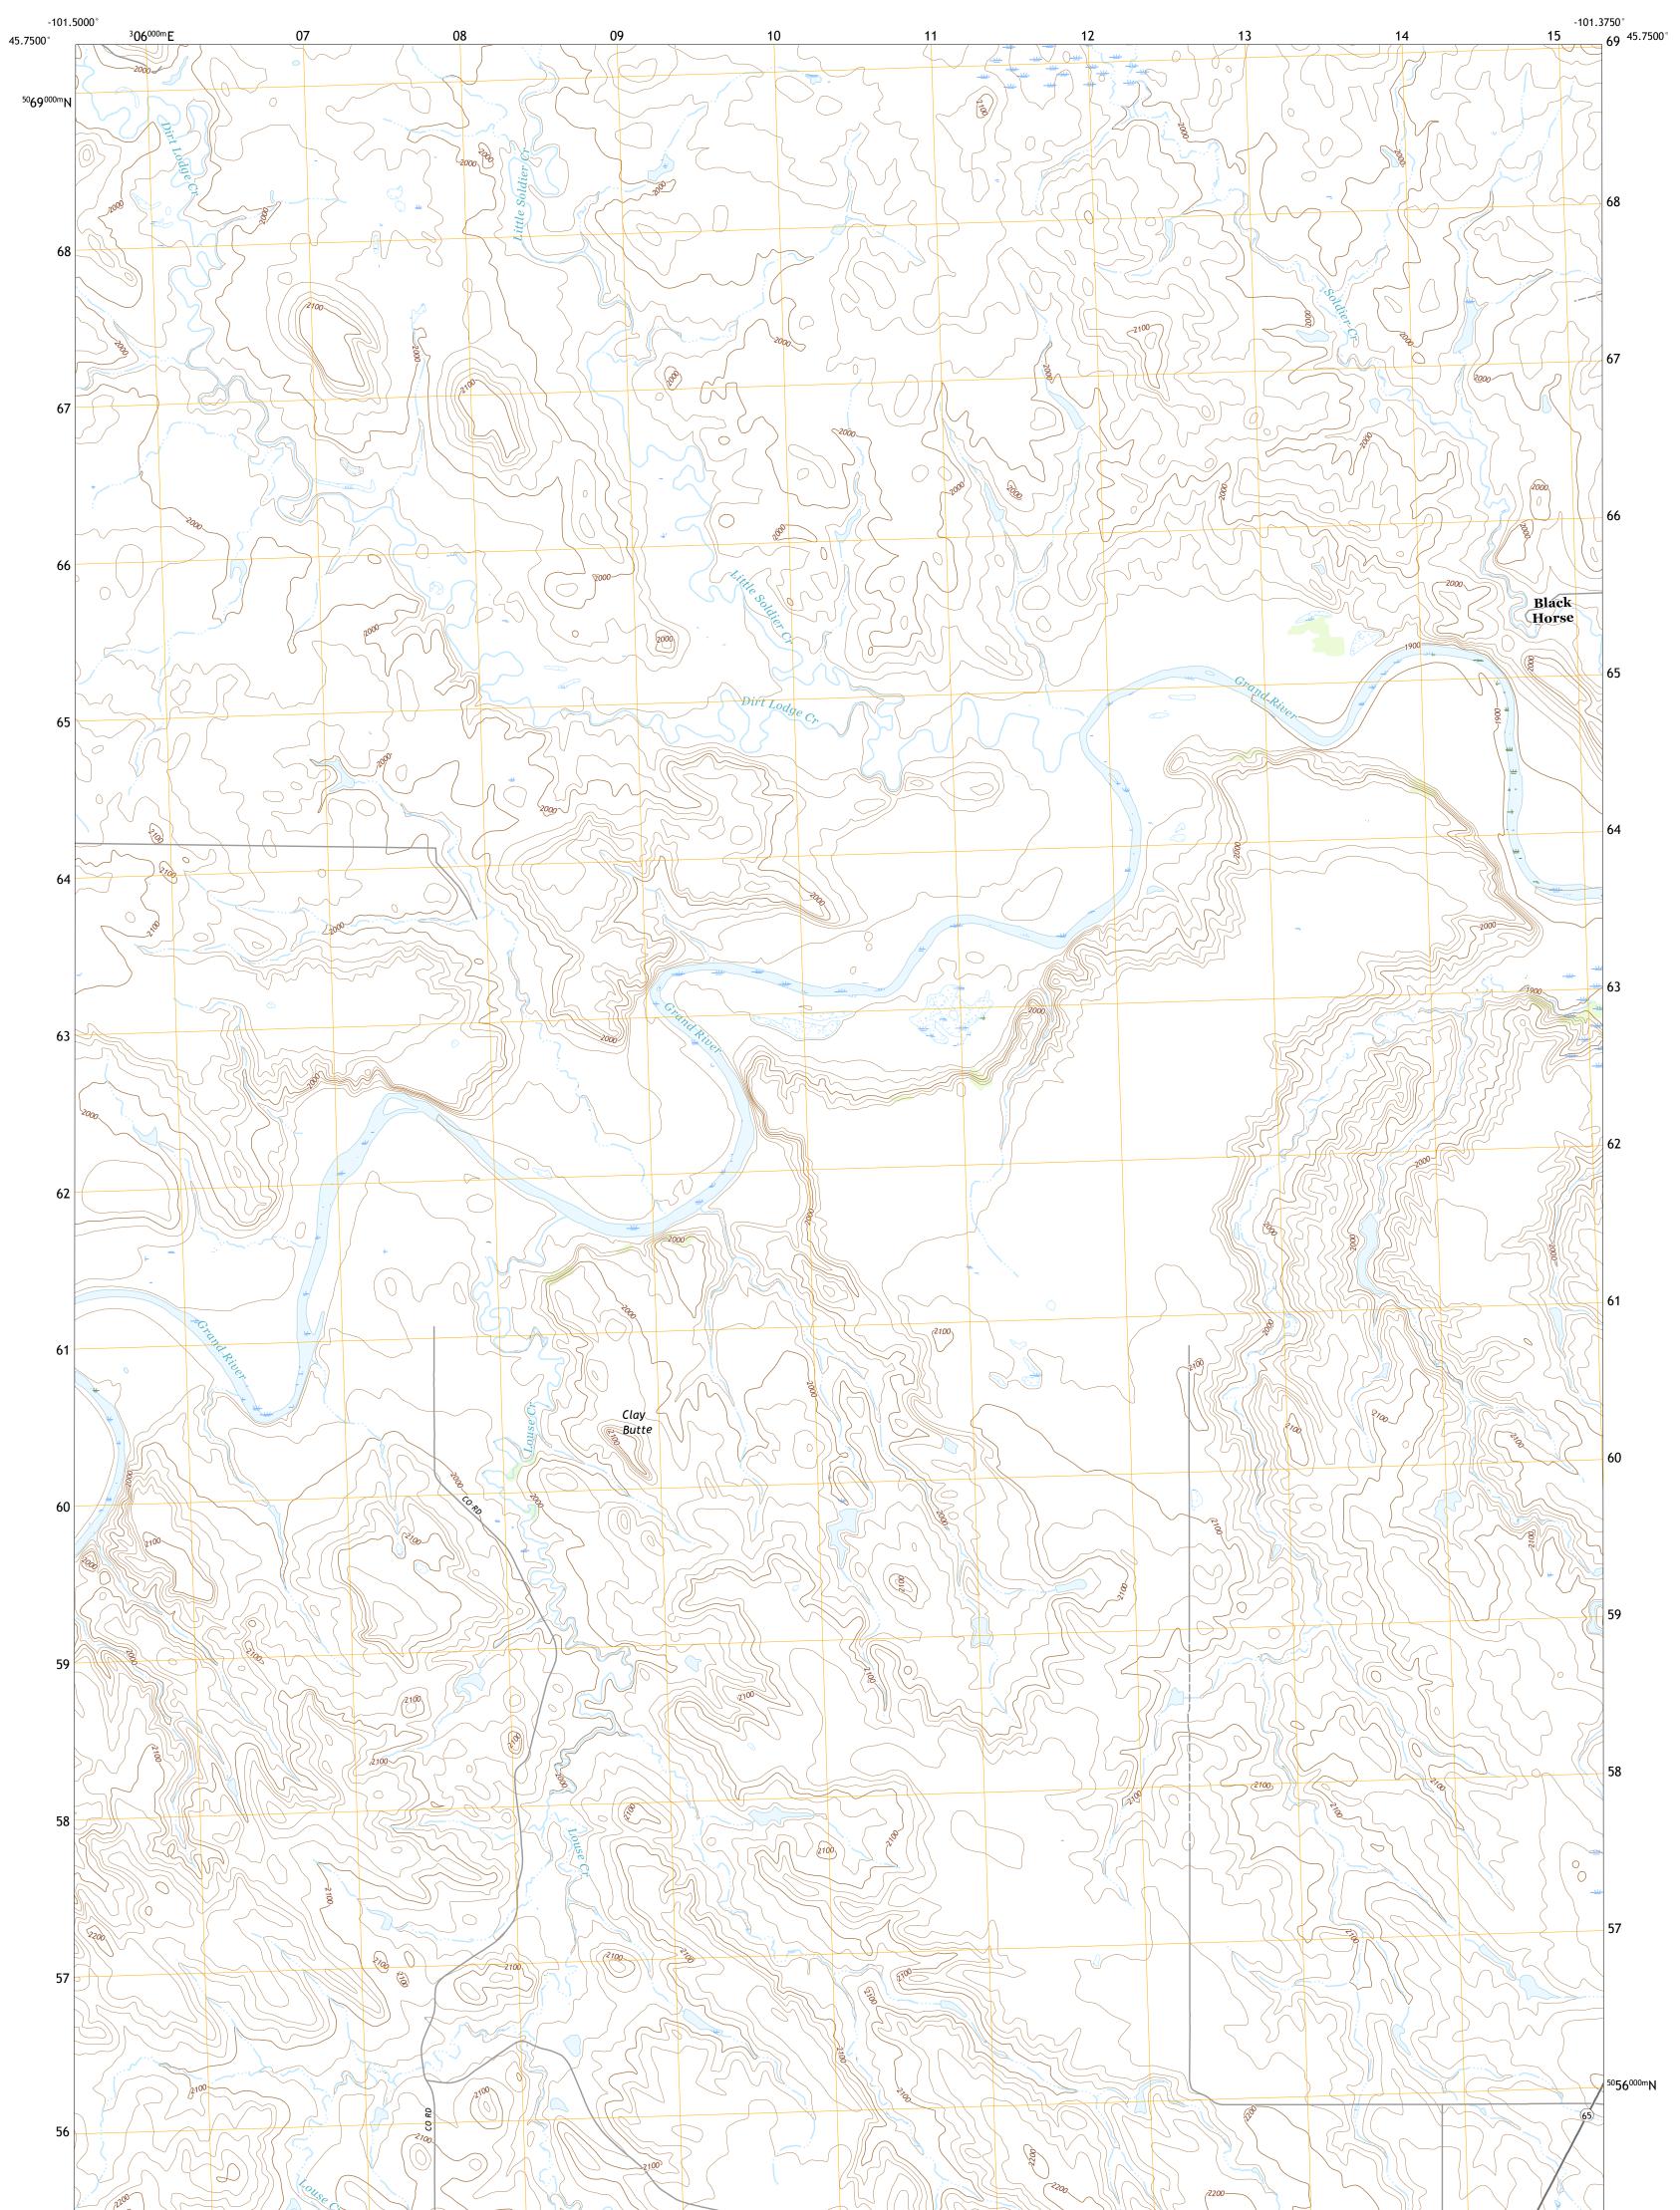

BLACK HORSE QUADRANGLE SOUTH DAKOTA - CORSON COUNTY 7.5-MINUTE SERIES

Produced by the United States Geological Survey North American Datum of 1983 (NAD83) World Geodetic System of 1984 (WGS84). Projection and 1 000-meter grid:Universal Transverse Mercator, Zone 14T This map is not a legal document. Boundaries may be generalized for this map scale. Private lands within government reservations may not be shown. Obtain permission before entering private lands.

 Imagery......NAIP, August 2016 - October 2016

 Roads......U.S.
 Census
 Bureau, 2017

 Names......GNIS, 1980

 Hydrography.....National Hydrography Dataset, 2005 - 2016

 Contours.....Nultiple sources; see metadata file 2014 - 2016

 Public Land Survey System......BLM, 2017

 Wetlands......FWS
 National Wetlands