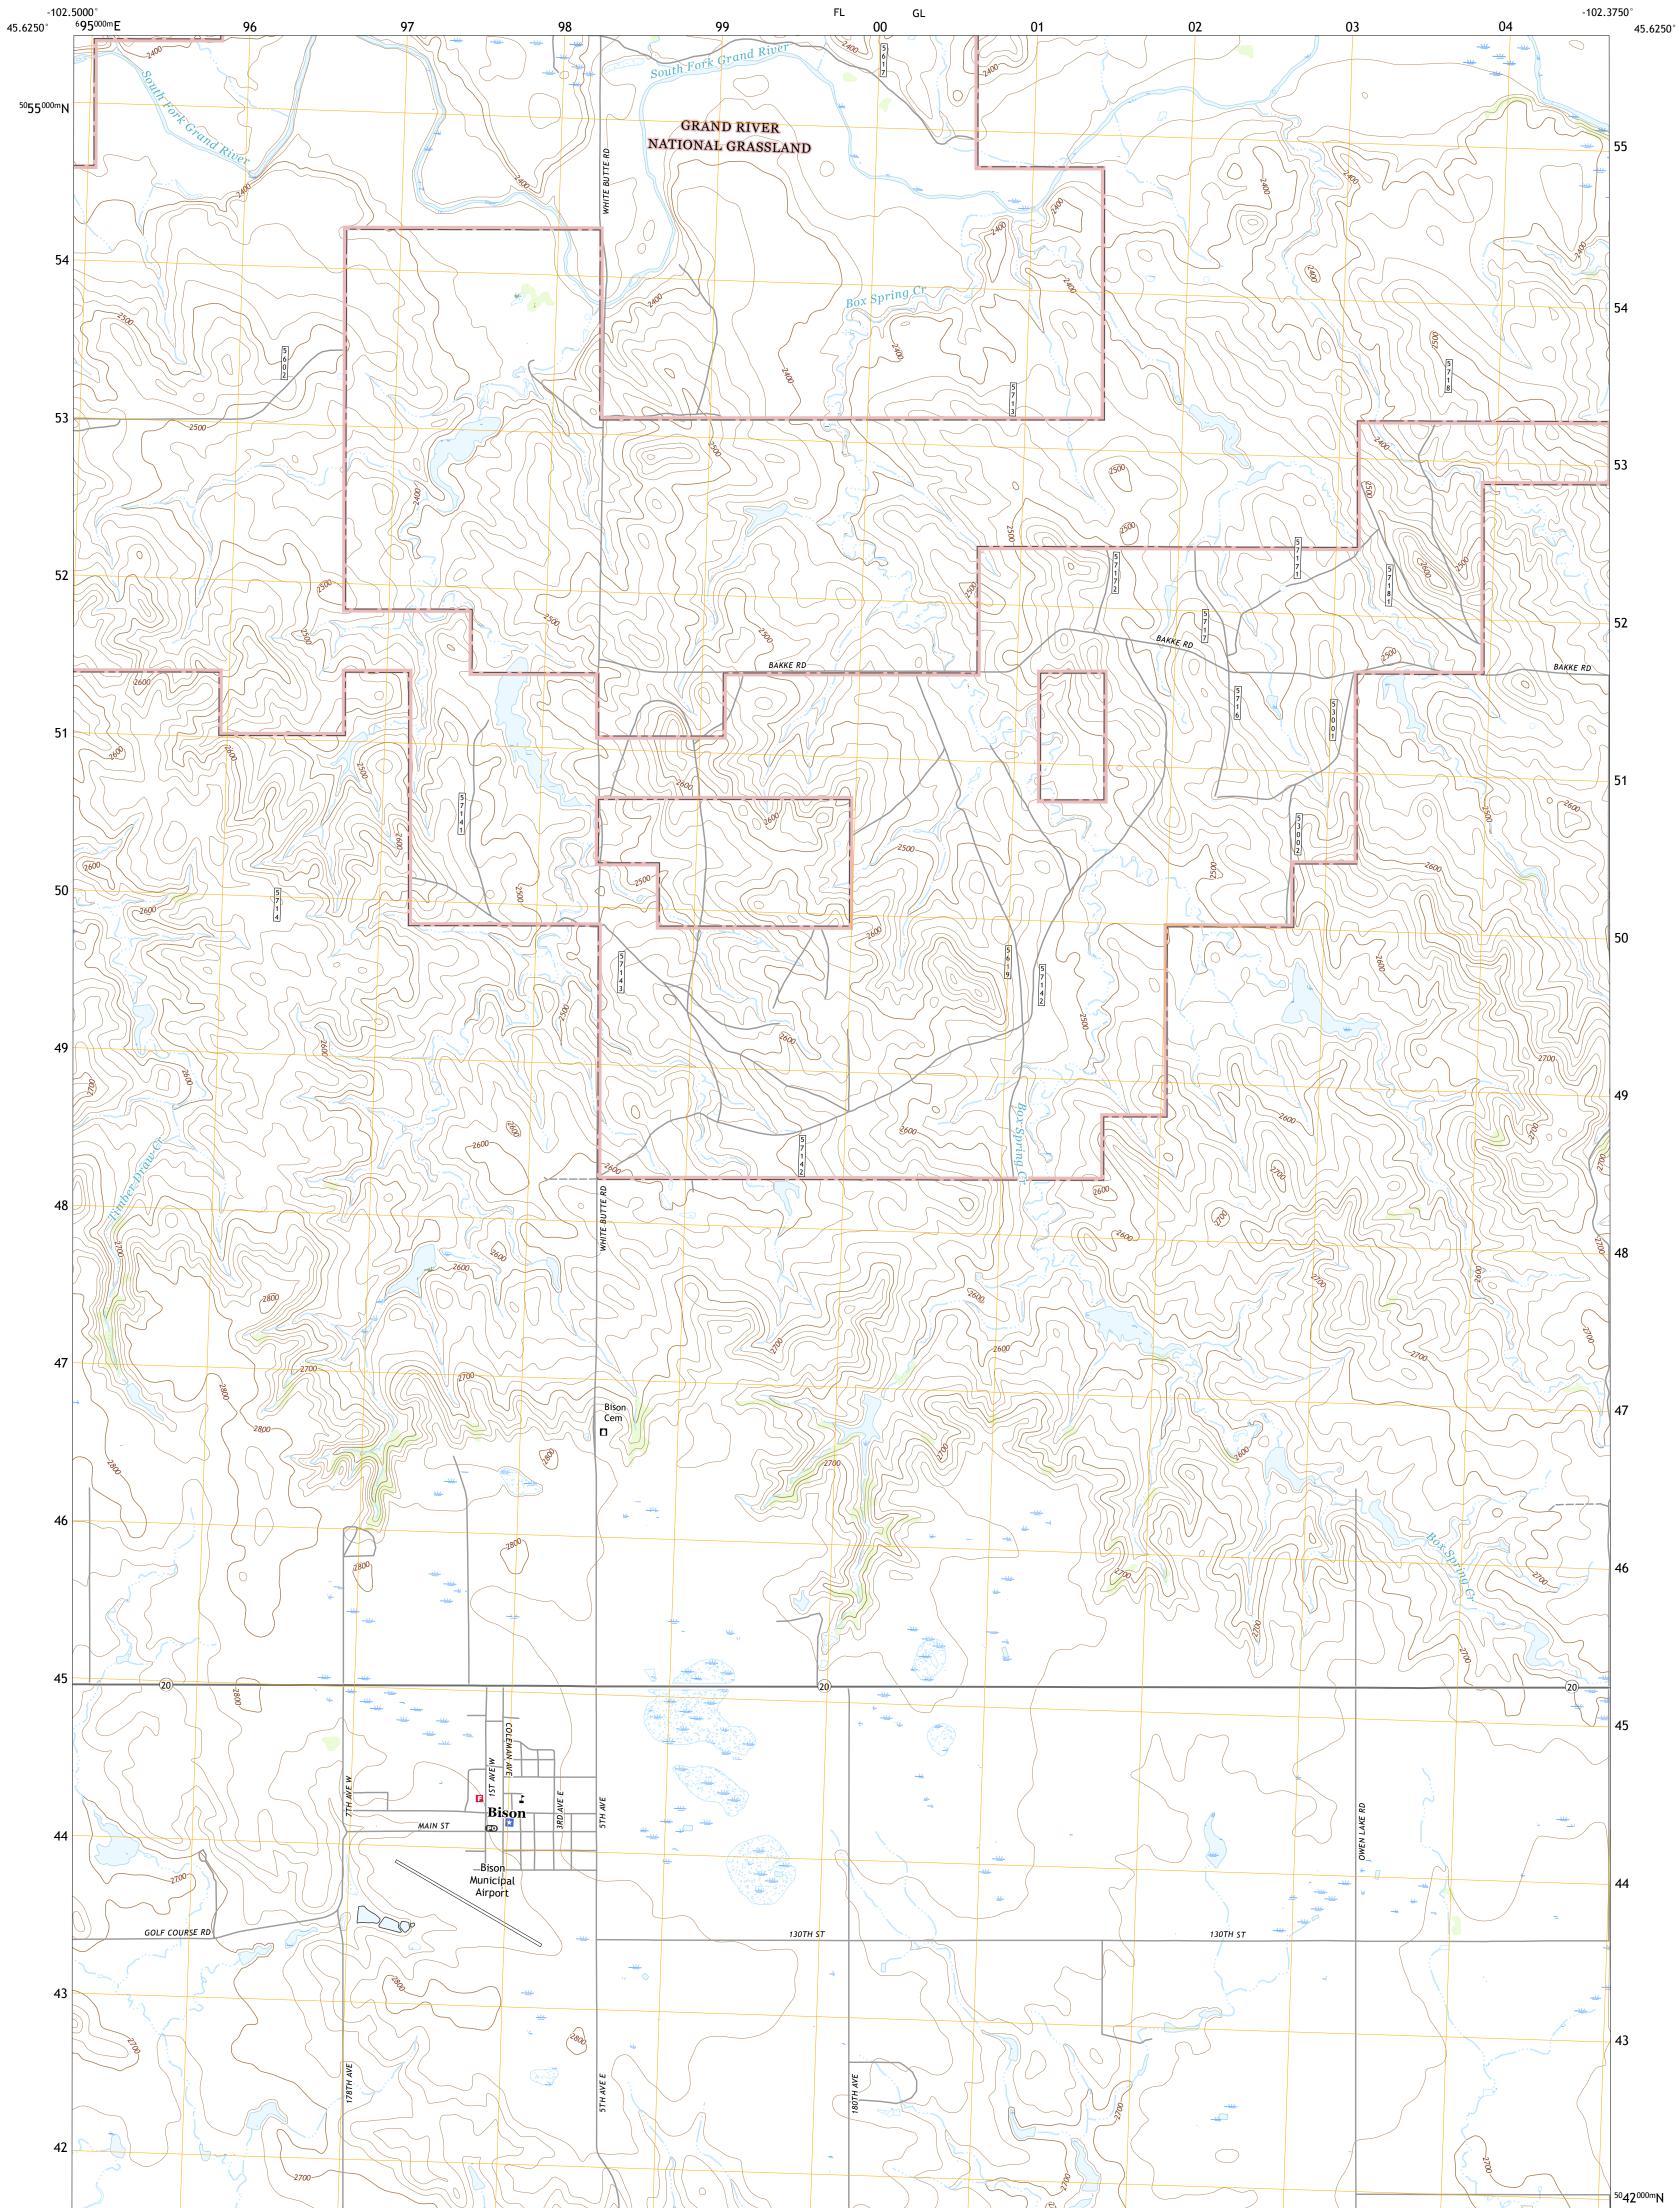

BISON QUADRANGLE SOUTH DAKOTA - PERKINS COUNTY 7.5-MINUTE SERIES

**Produced by the United States Geological Survey** North American Datum of 1983 (NAD83) World Geodetic System of 1984 (WGS84). Projection and 1 000-meter grid:Universal Transverse Mercator, Zone 13T This map is not a legal document. Boundaries may be generalized for this map scale. Private lands within government reservations may not be shown. Obtain permission before entering private lands.