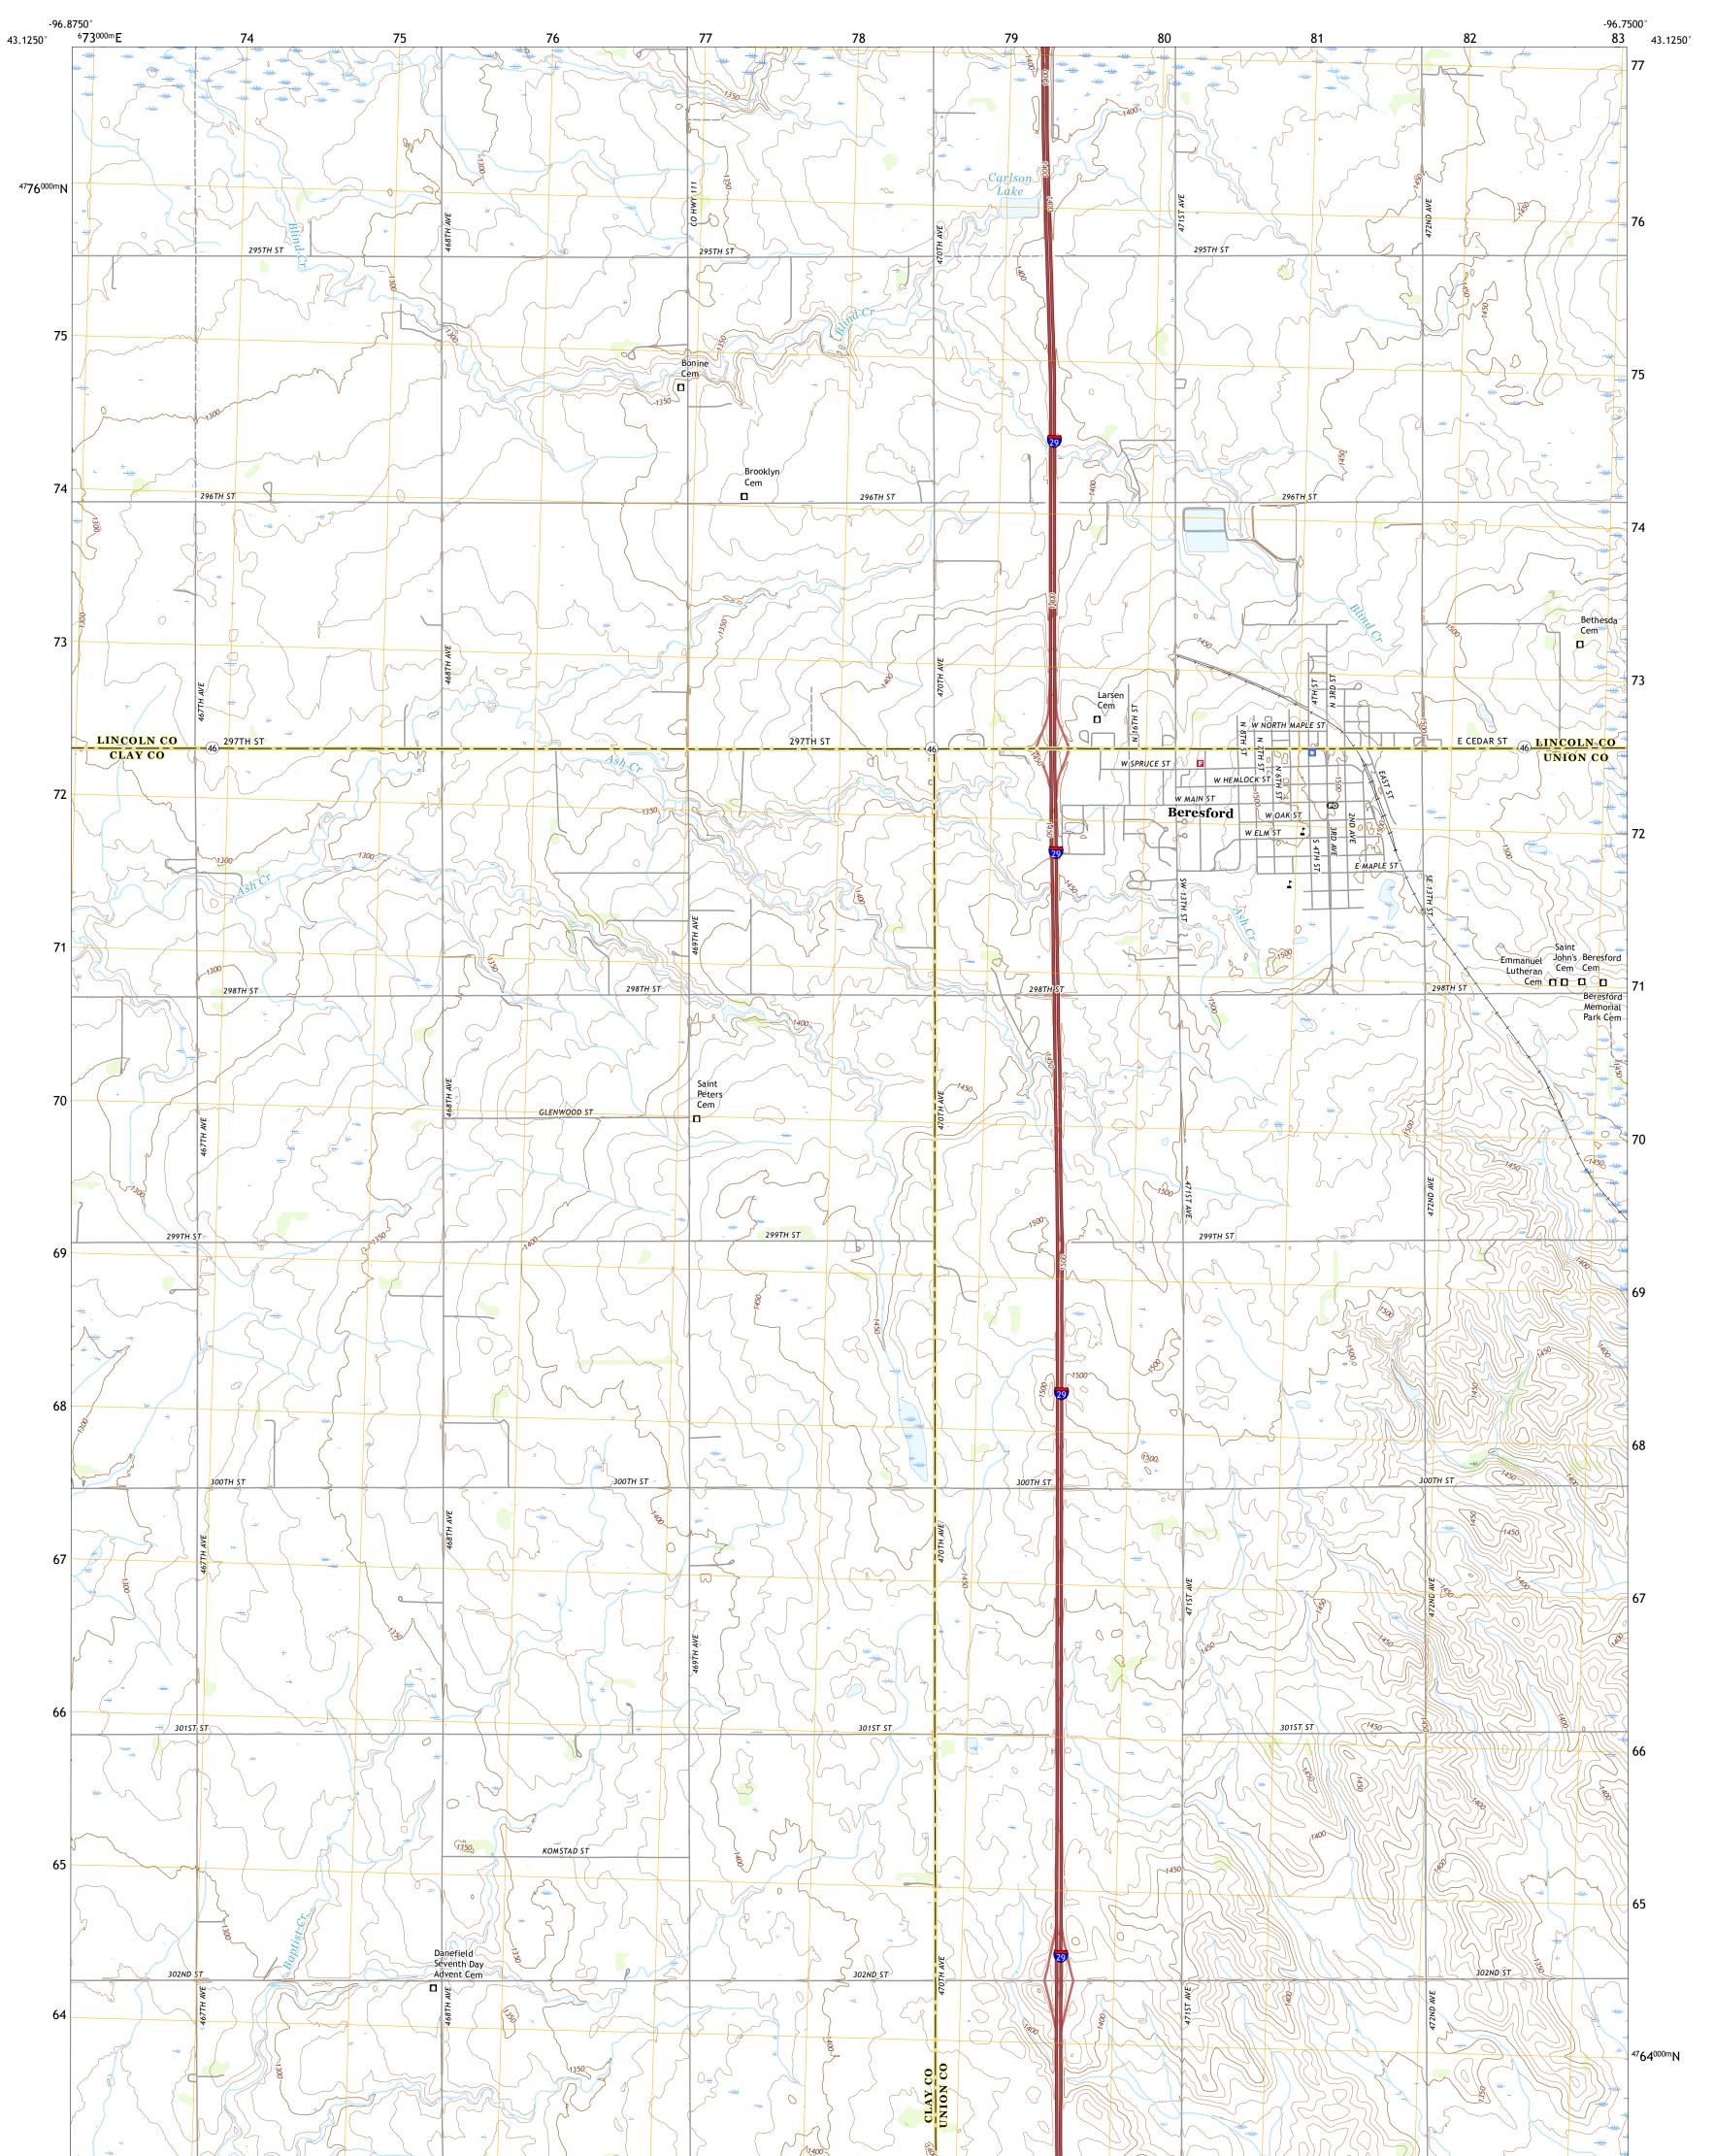

## U.S. DEPARTMENT OF THE INTERIOR U.S. GEOLOGICAL SURVEY

BERESFORD QUADRANGLE SOUTH DAKOTA 7.5-MINUTE SERIES

Produced by the United States Geological Survey North American Datum of 1983 (NAD83) World Geodetic System of 1984 (WGS84). Projection and 1 000-meter grid:Universal Transverse Mercator, Zone 14T This map is not a legal document. Boundaries may be generalized for this map scale. Private lands within government reservations may not be shown. Obtain permission before entering private lands.