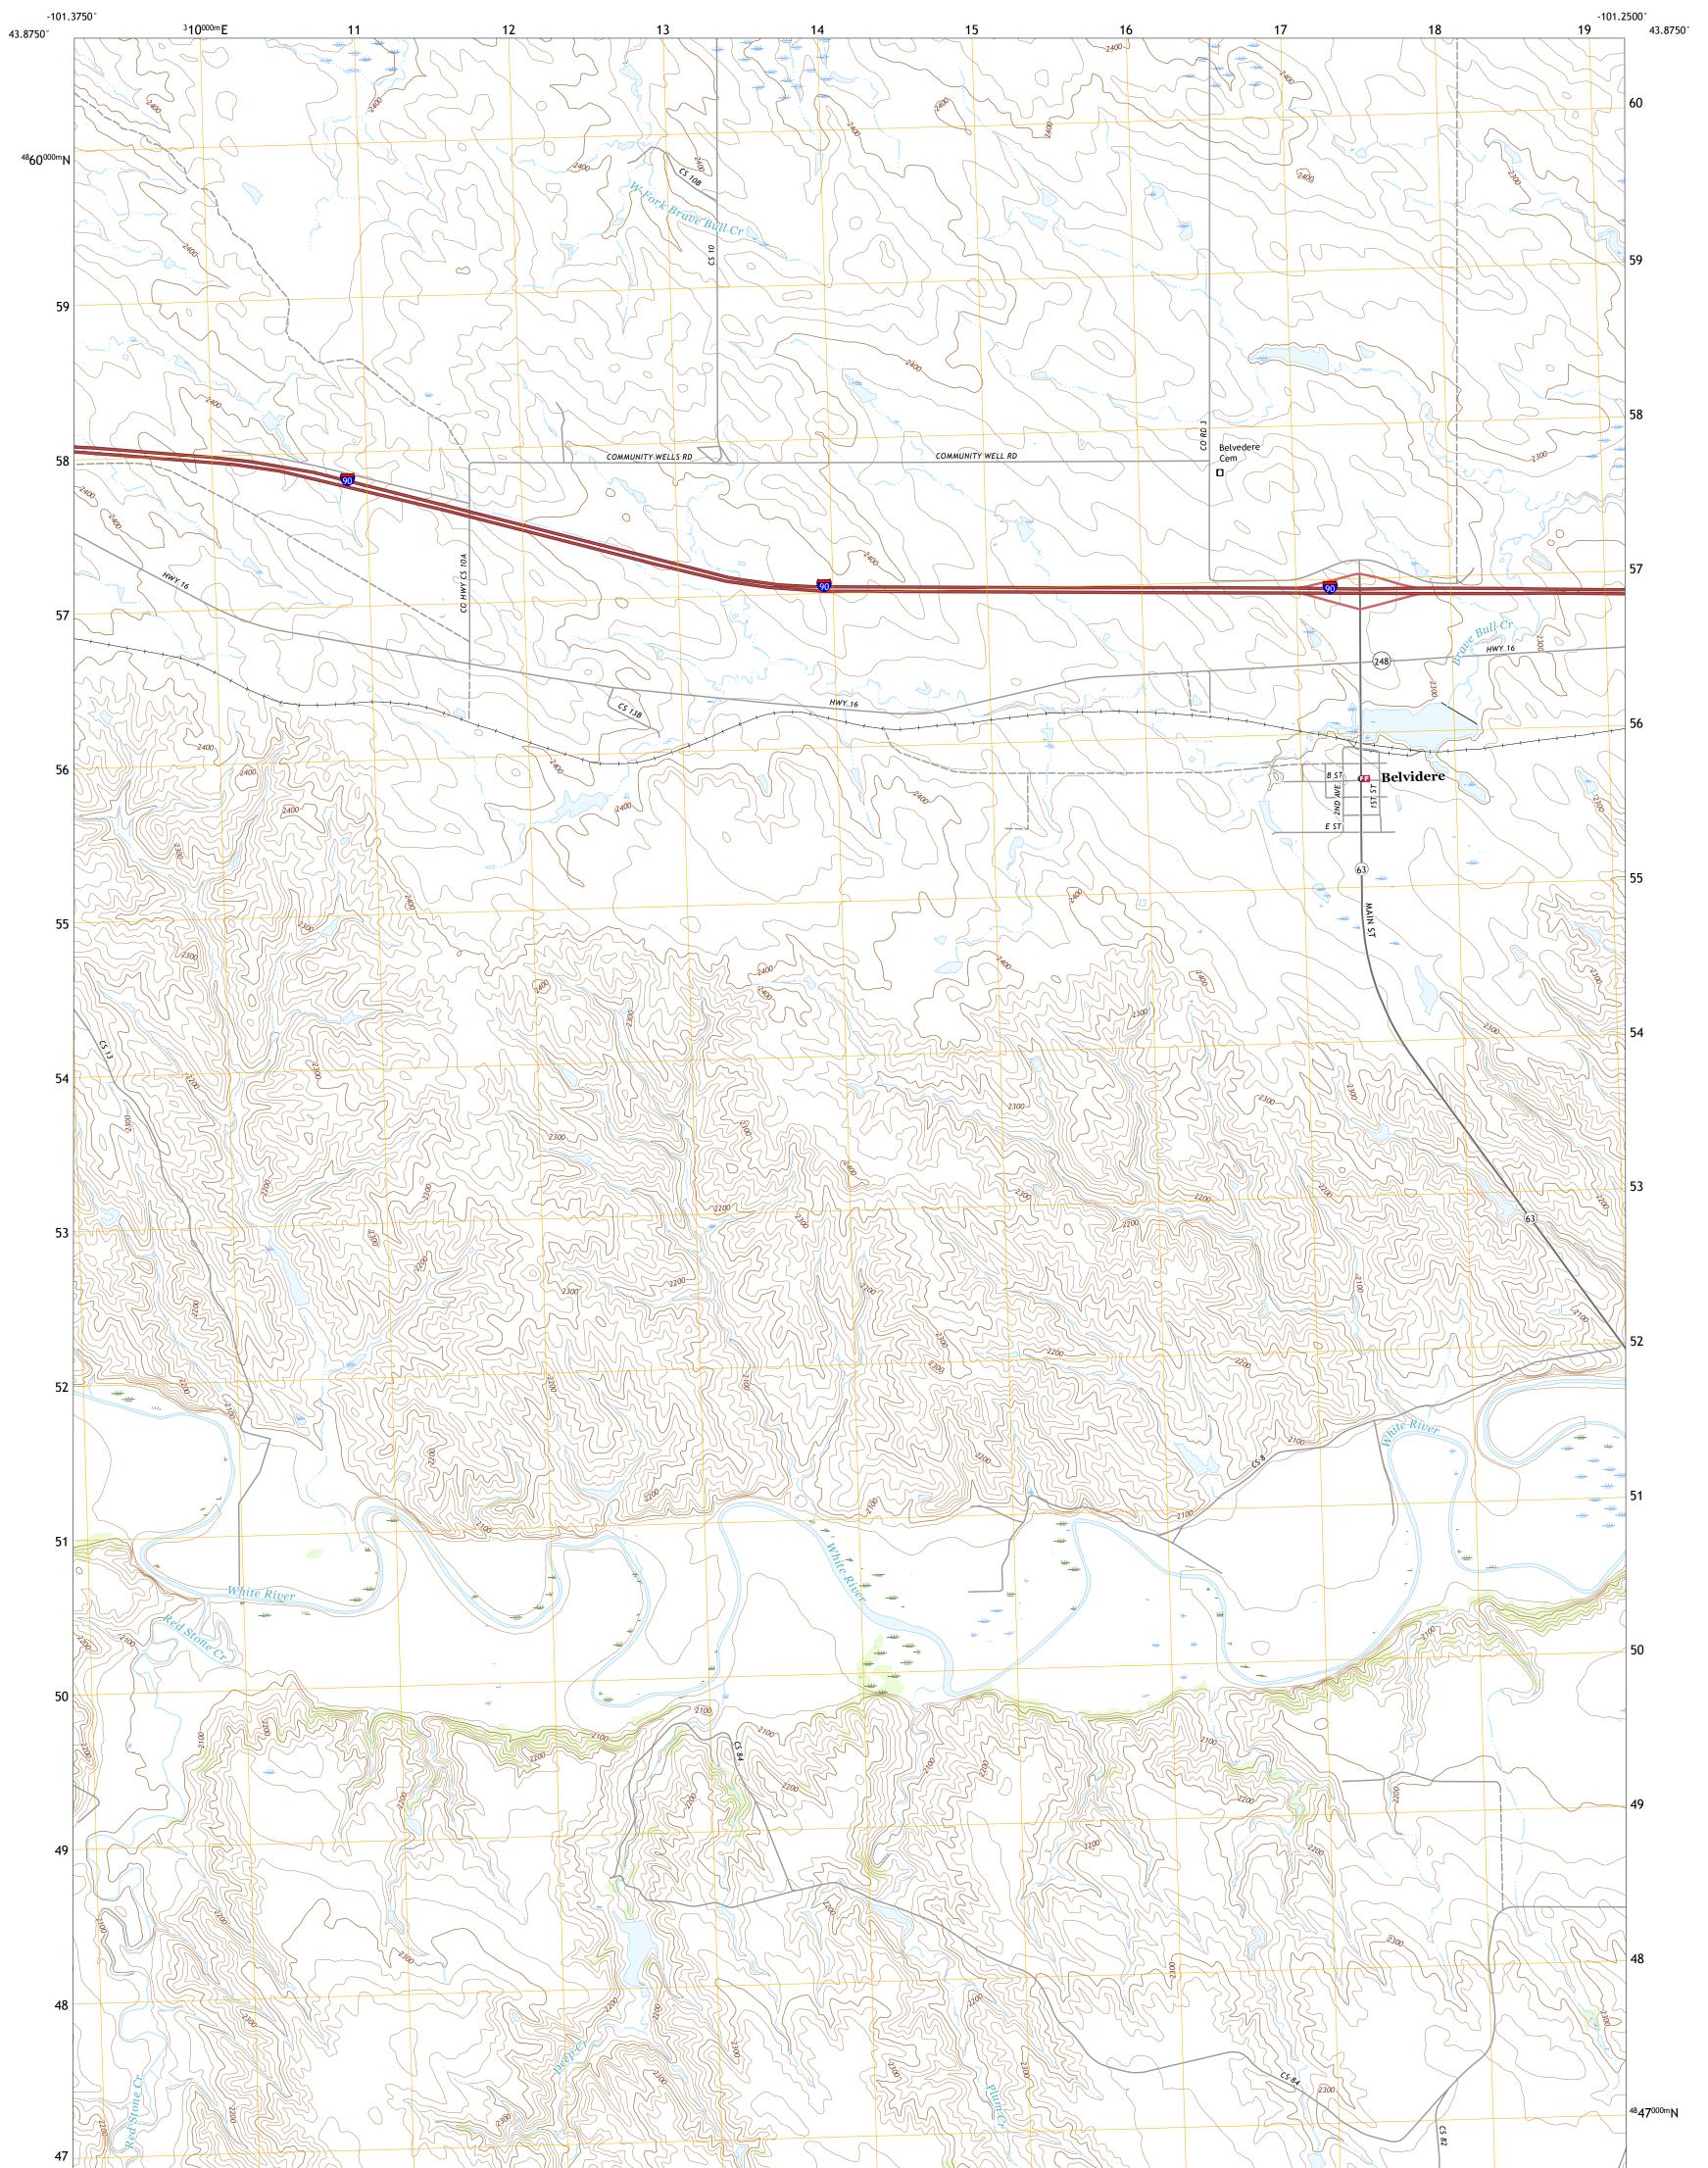

## BELVIDERE QUADRANGLE SOUTH DAKOTA - JACKSON COUNTY 7.5-MINUTE SERIES

Produced by the United States Geological Survey North American Datum of 1983 (NAD83) World Geodetic System of 1984 (WGS84). Projection and 1 000-meter grid:Universal Transverse Mercator, Zone 14T This map is not a legal document. Boundaries may be generalized for this map scale. Private lands within government reservations may not be shown. Obtain permission before entering private lands.