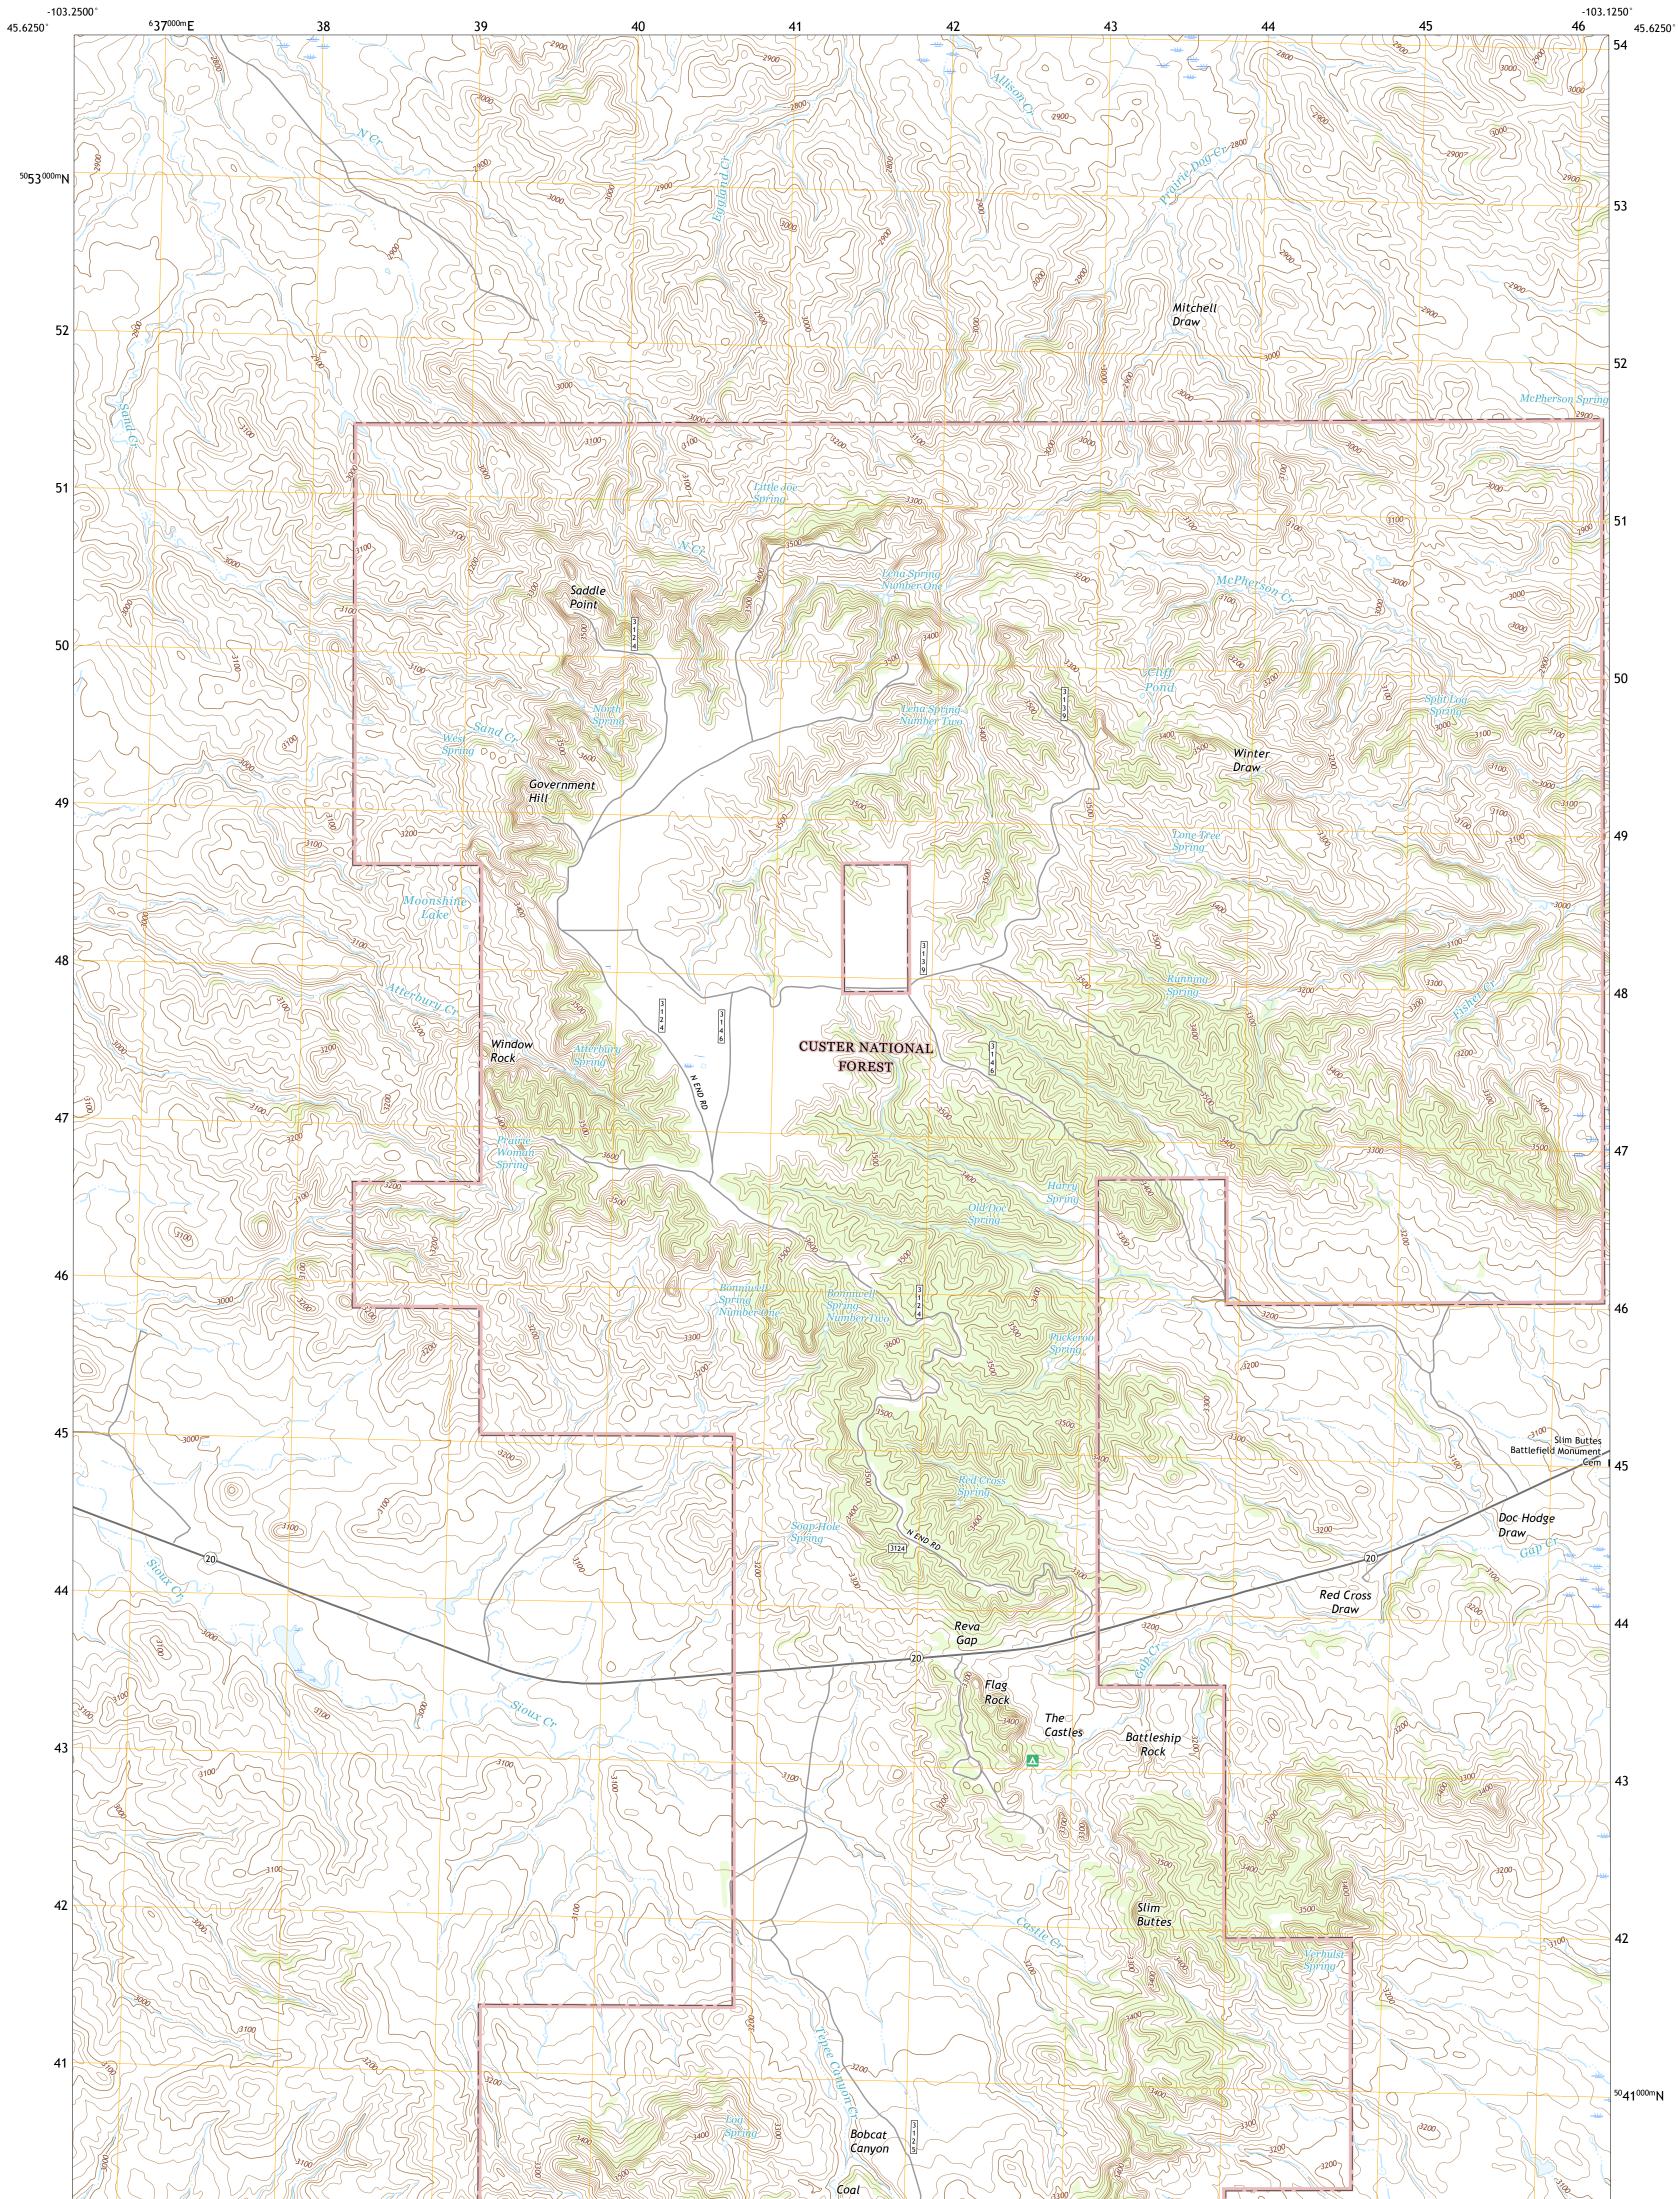

BATTLESHIP ROCK QUADRANGLE SOUTH DAKOTA - HARDING COUNTY 7.5-MINUTE SERIES

**Produced by the United States Geological Survey** North American Datum of 1983 (NAD83) World Geodetic System of 1984 (WGS84). Projection and 1 000-meter grid:Universal Transverse Mercator, Zone 13T This map is not a legal document. Boundaries may be generalized for this map scale. Private lands within government reservations may not be shown. Obtain permission before entering private lands.