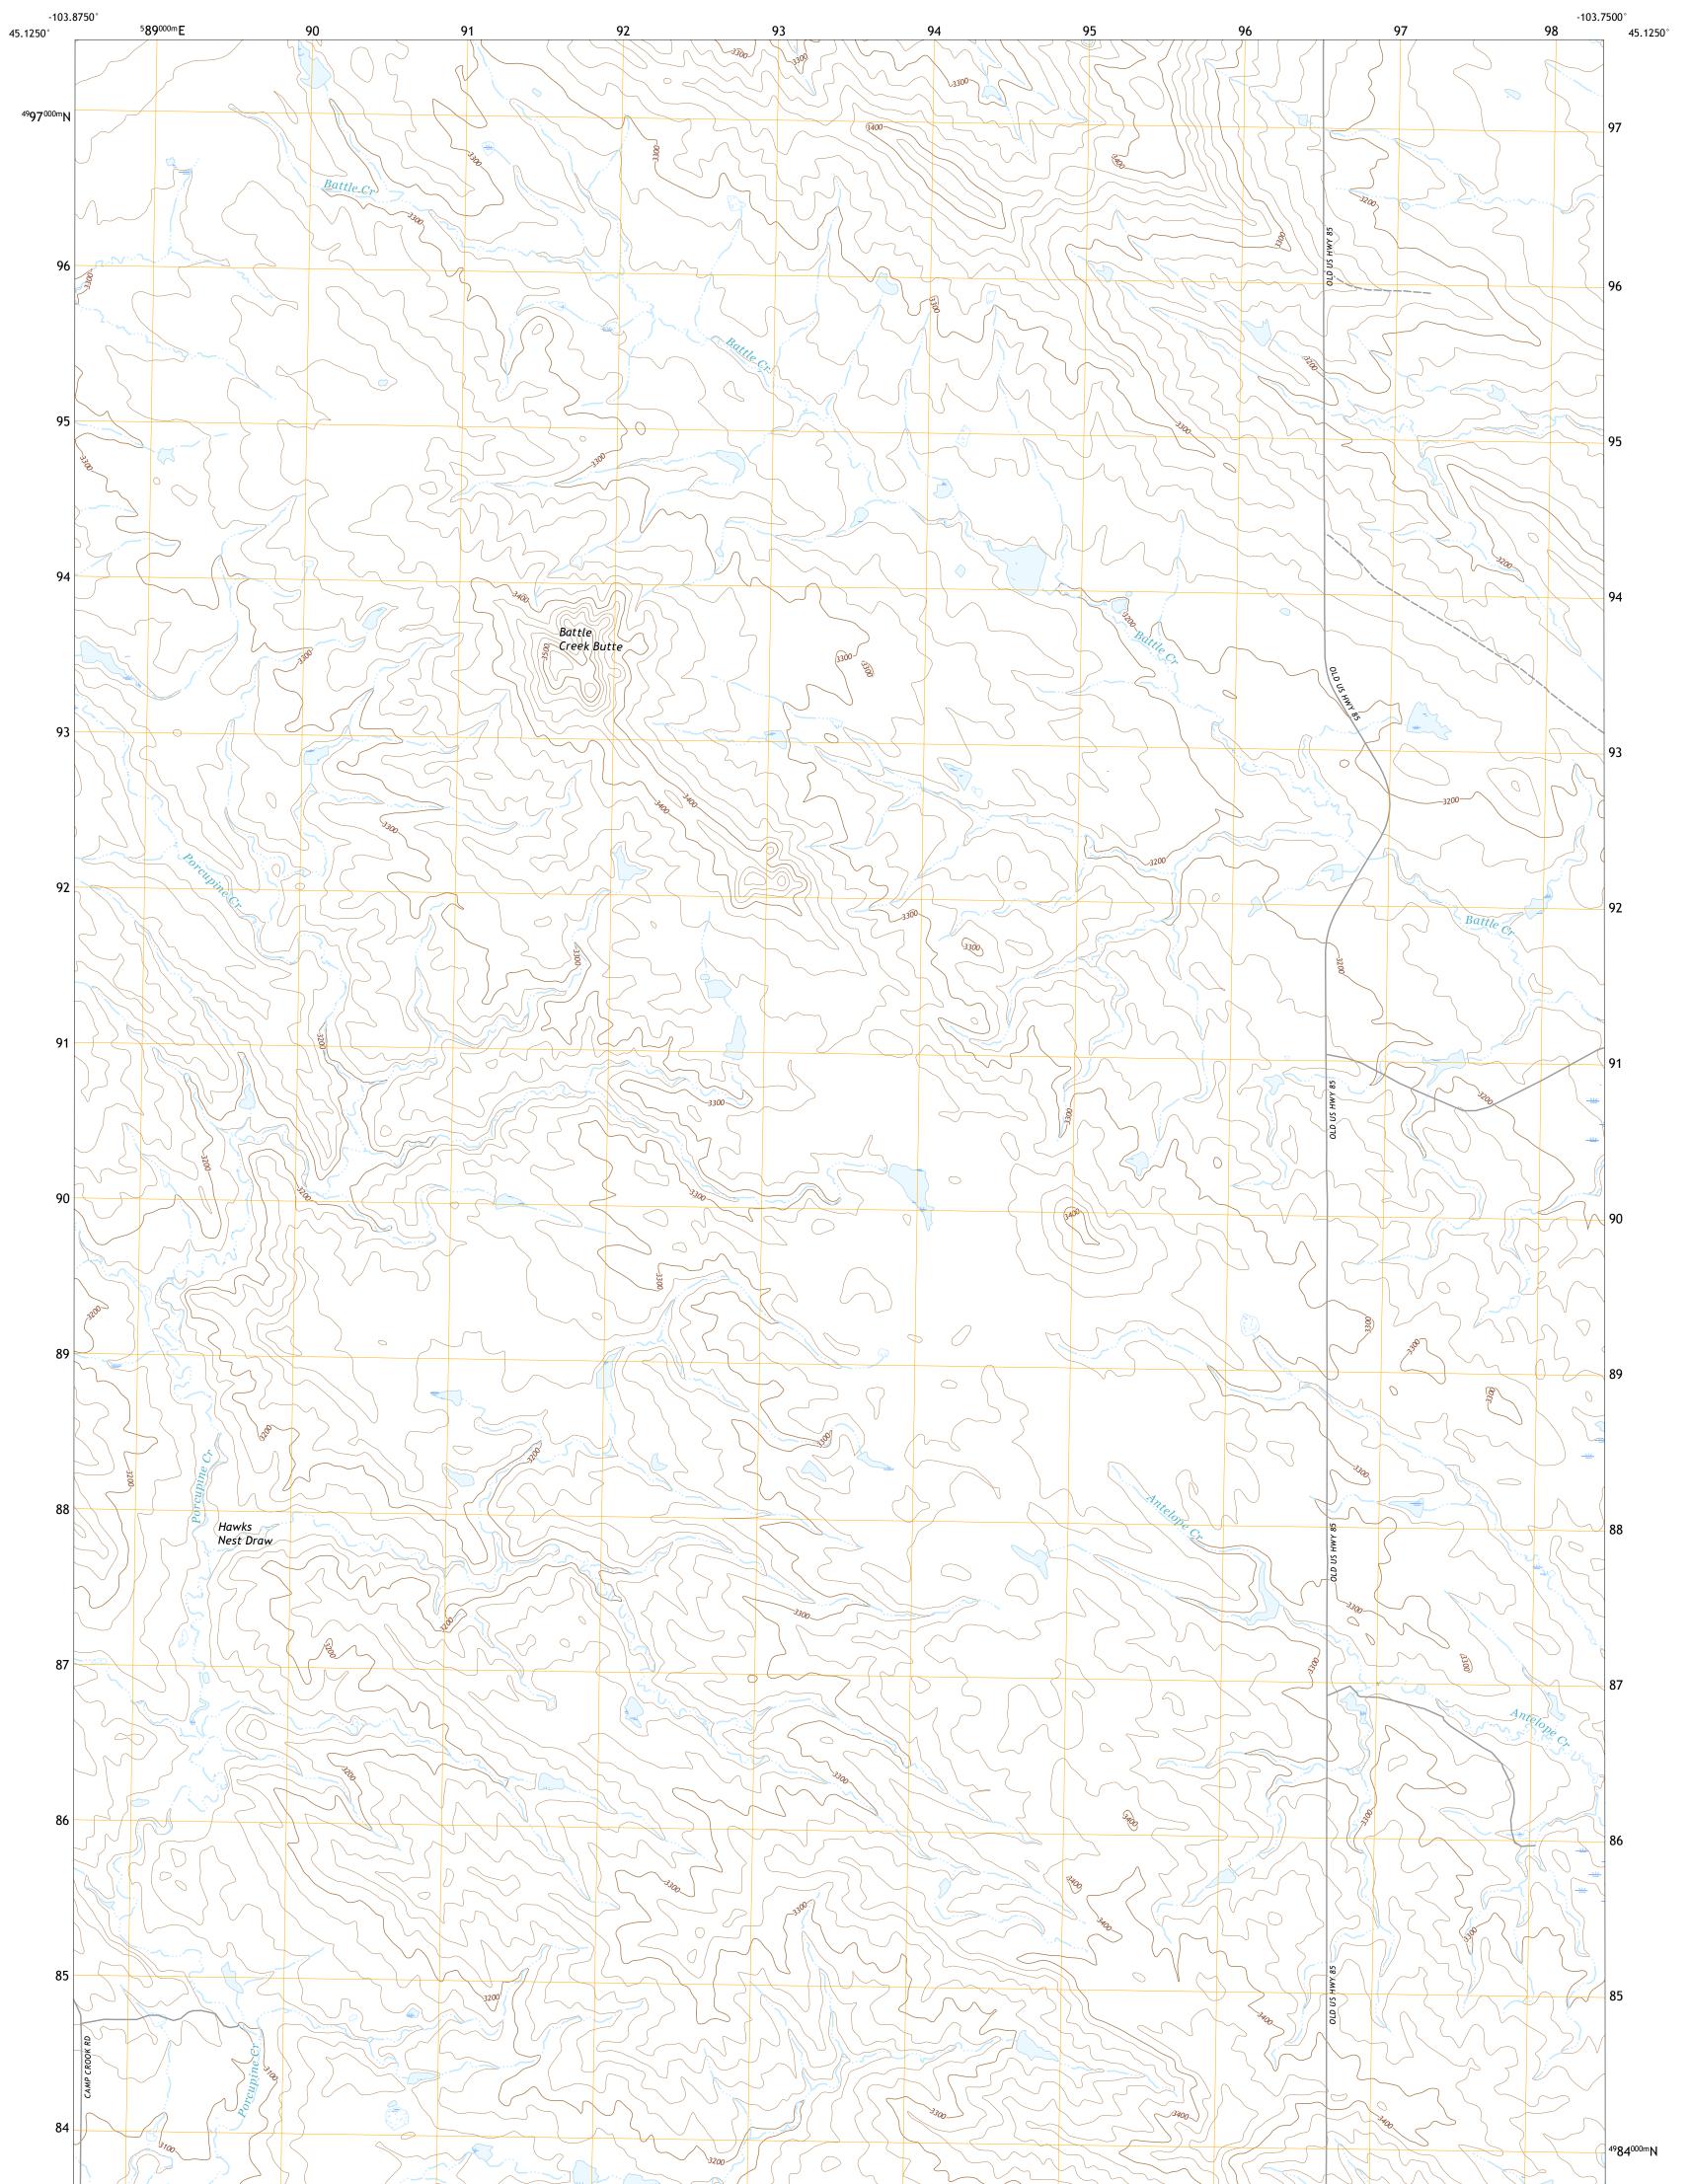

U.S. DEPARTMENT OF THE INTERIOR U.S. GEOLOGICAL SURVEY

BATTLE CREEK BUTTE QUADRANGLE SOUTH DAKOTA - BUTTE COUNTY 7.5-MINUTE SERIES

Produced by the United States Geological Survey North American Datum of 1983 (NAD83) World Geodetic System of 1984 (WGS84). Projection and 1 000-meter grid:Universal Transverse Mercator, Zone 13T This map is not a legal document. Boundaries may be generalized for this map scale. Private lands within government reservations may not be shown. Obtain permission before entering private lands.

Imagery......NAIP, August 2016 - October 2016 Roads......U.S. Census Bureau, 2017 Names......GNIS, 1980 - 2016 Hydrography......GNIS, 1980 - 2016 Contours.....National Hydrography Dataset, 2004 - 2016 Contours.....National Elevation Dataset, 2012 Boundaries......Multiple sources; see metadata file 2014 - 2016 Public Land Survey System......BLM, 2017 Wetlands......BLM, 2017