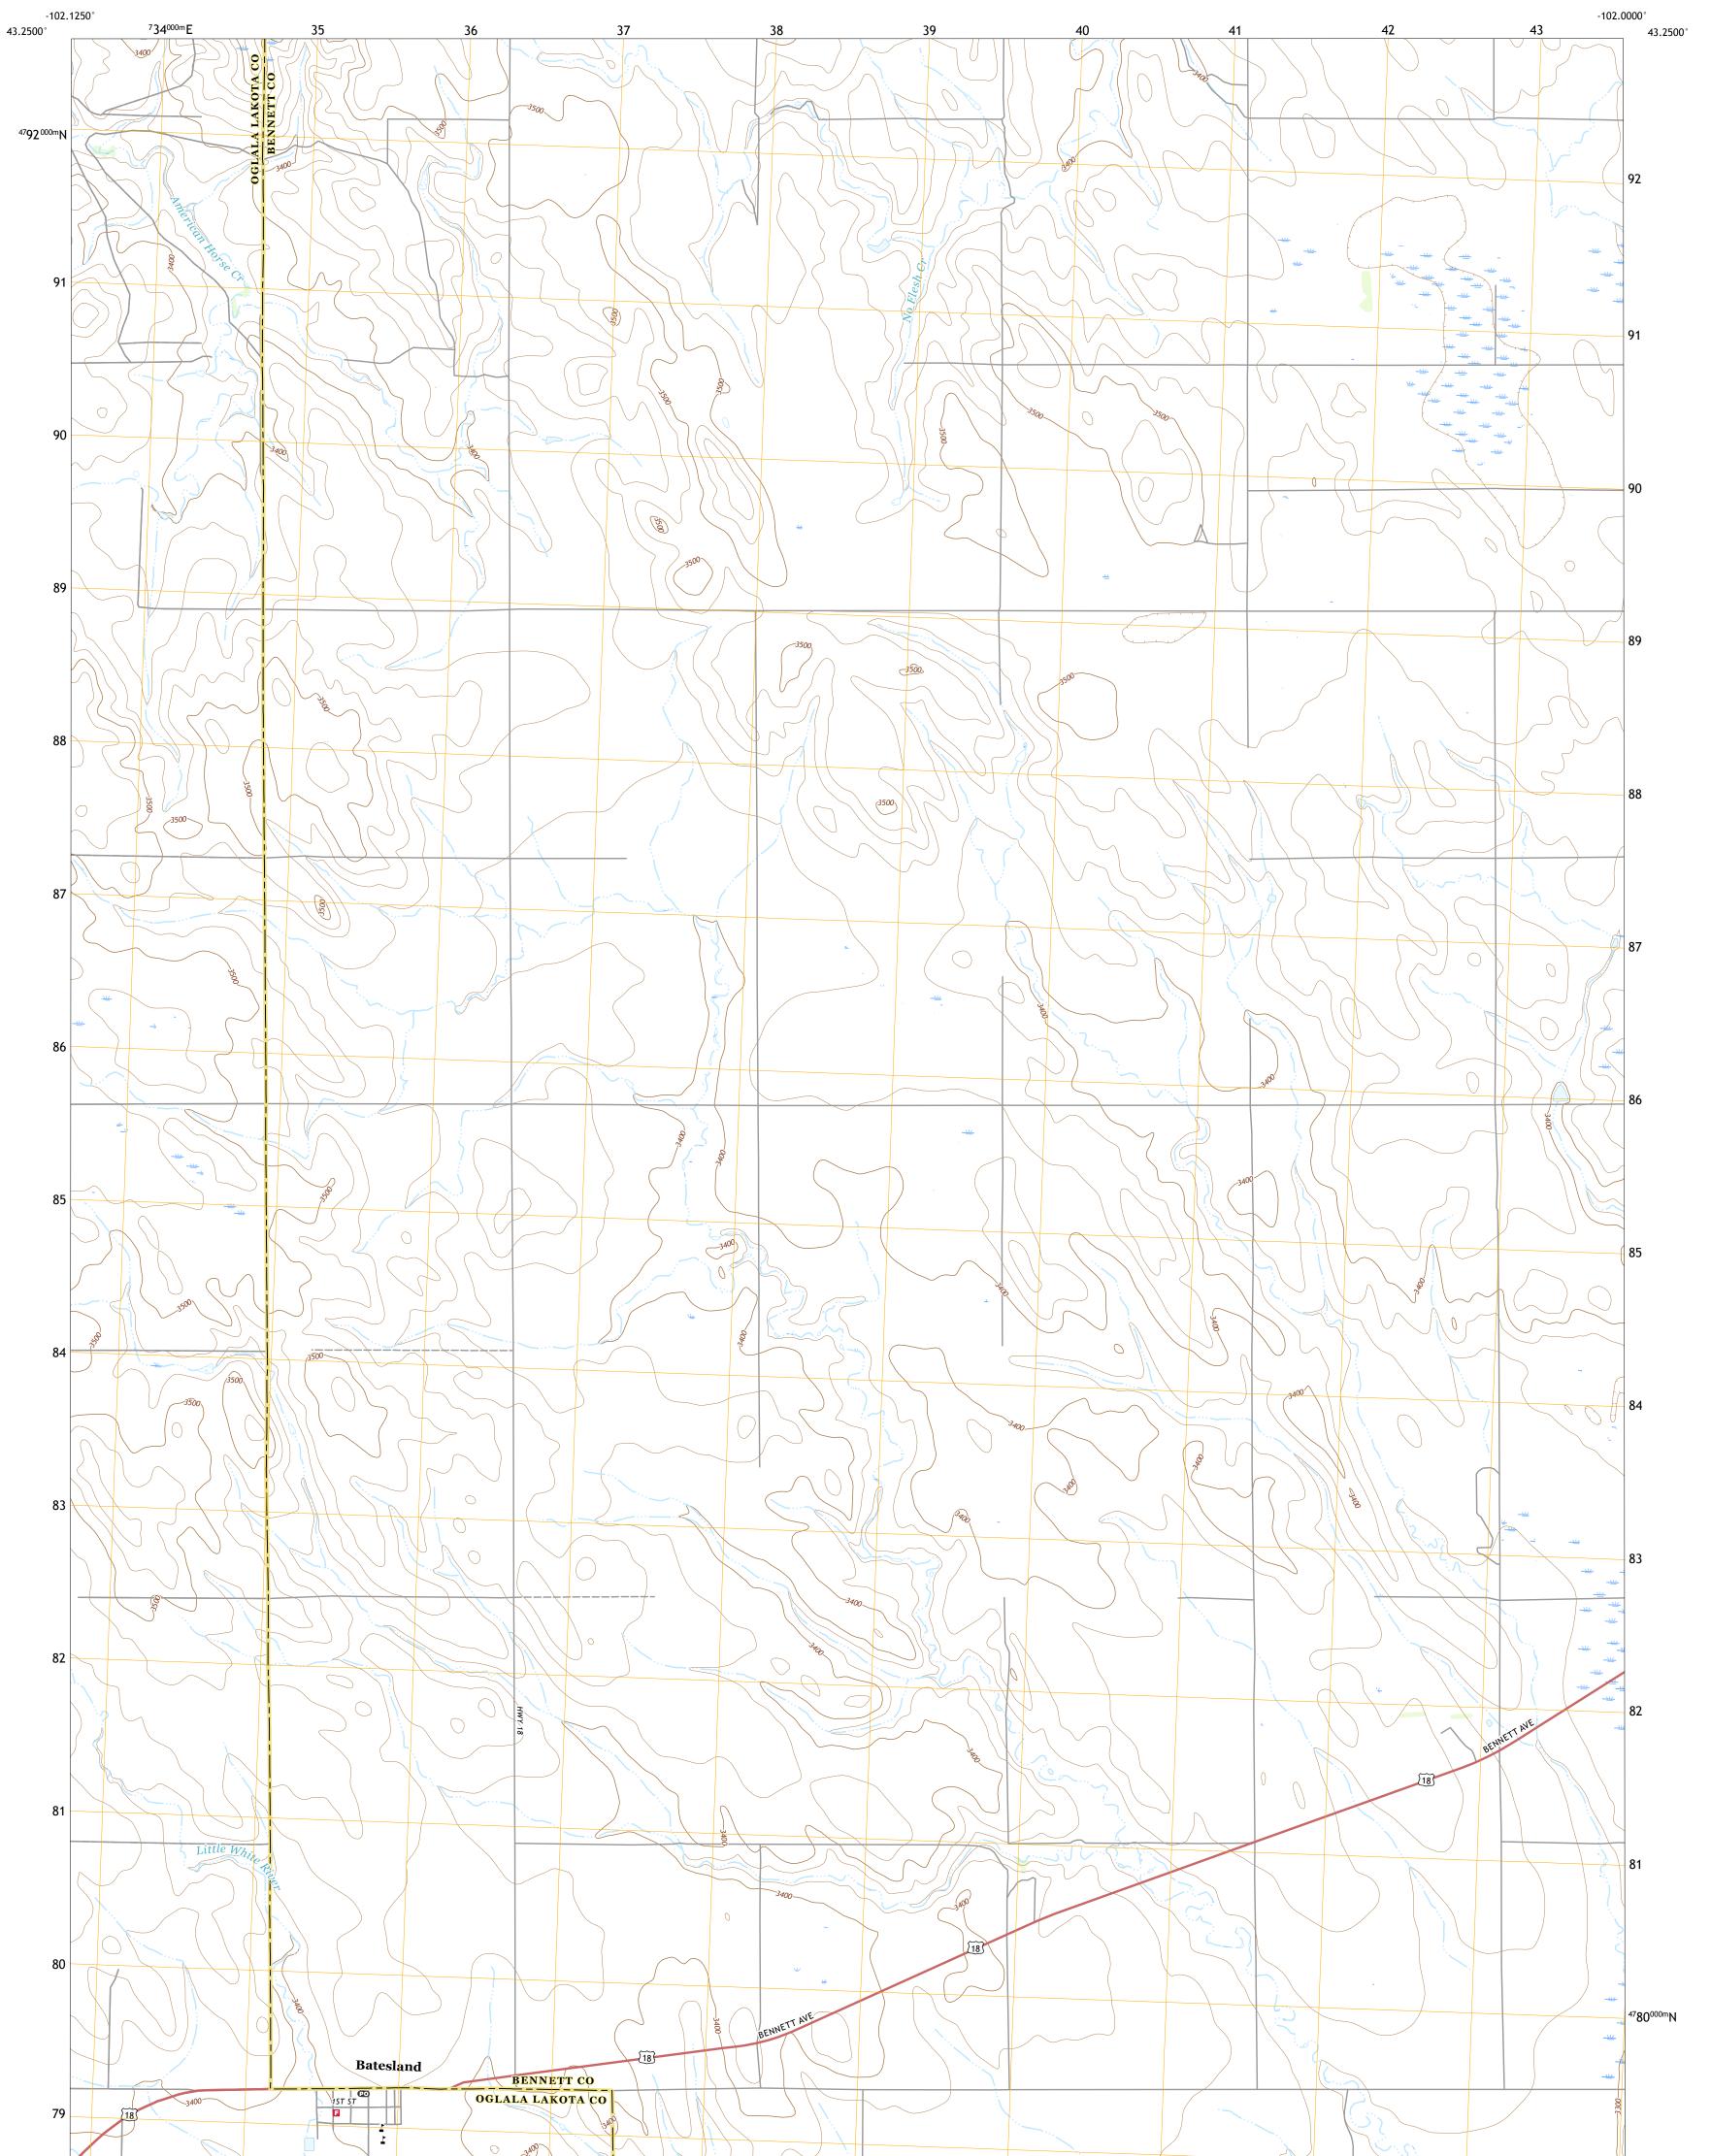

## U.S. DEPARTMENT OF THE INTERIOR U.S. GEOLOGICAL SURVEY

BATESLAND QUADRANGLE SOUTH DAKOTA 7.5-MINUTE SERIES

Produced by the United States Geological Survey North American Datum of 1983 (NAD83) World Geodetic System of 1984 (WGS84). Projection and 1 000-meter grid:Universal Transverse Mercator, Zone 13T This map is not a legal document. Boundaries may be generalized for this map scale. Private lands within government reservations may not be shown. Obtain permission before entering private lands.

Imagery......NAIP, July 2016 - October 2016 Roads.......GNIS, 1980 - 2017 Names......GNIS, 1980 - 2017 Hydrography......GNIS, 1980 - 2017 Contours.....National Hydrography Dataset, 2004 - 2015 Contours.....National Elevation Dataset, 2012 Boundaries.....Multiple sources; see metadata file 2014 - 2016 Public Land Survey System......BLM, 2017 Wetlands......BLM, 2017

## NSN. 7 6 4 3 0 1 6 3 9 2 6 7 8 NGA REF NO. US GS X 2 4 K 2 6 1 9