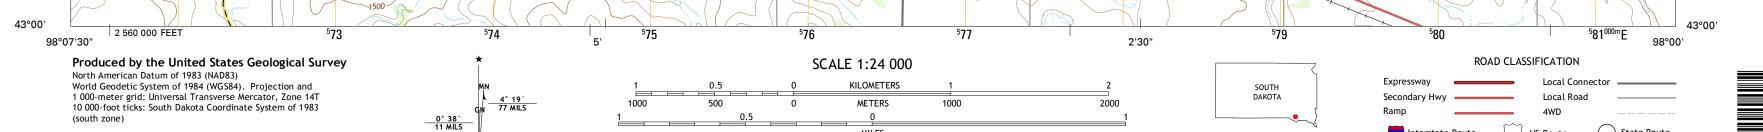

UTM GRID AND 2015 MAGNETIC NORTH DECLINATION AT CENTER OF SHEET

U.S. National Grid

100,000-m Square ID

NN

Grid Zone Designation 14T

This map was produced to conform with the National Geospatial Program US Topo Product Standard, 2011. A metadata file associated with this product is draft version 0.6.18

QUADRANGLE LOCATION

NSN. 7643016392666

US Route

AVON, SD

2015

lnterstate Route

State Route