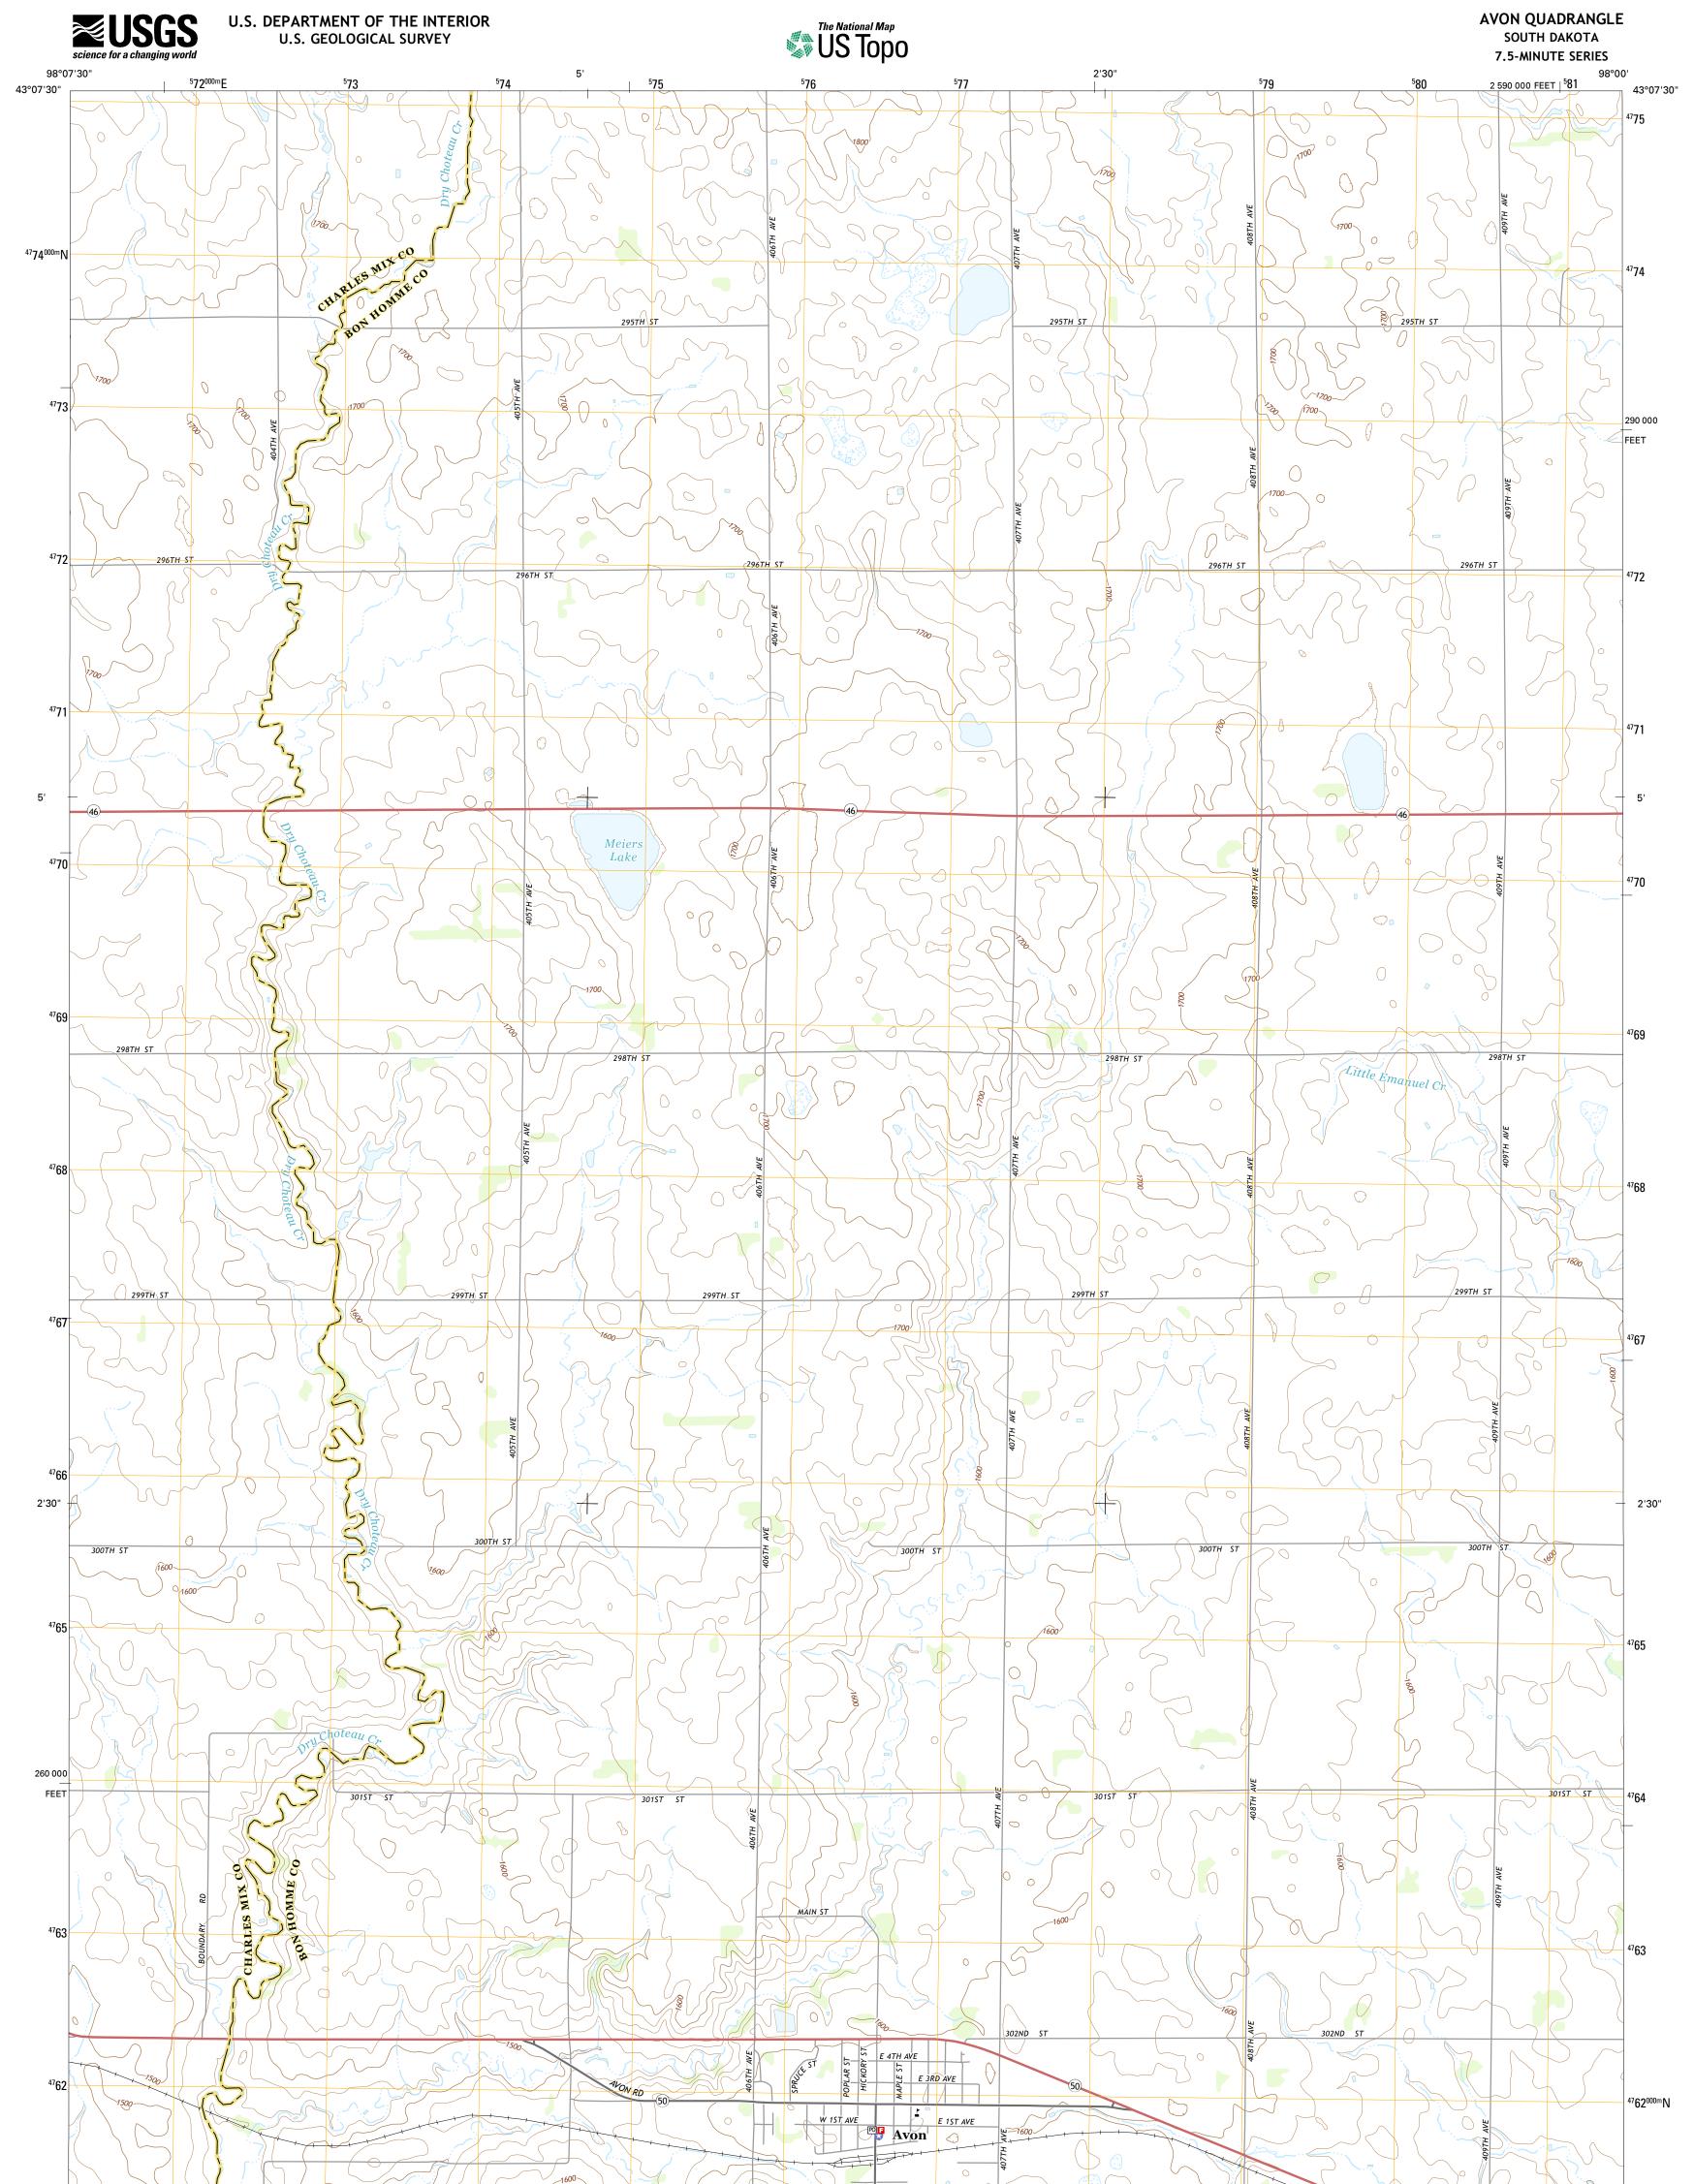

This map is not a legal document. Boundaries may be generalized for this map scale. Private lands within government reservations may not be shown. Obtain permission before entering private lands.

| Imagery                   | NAIP,              | September       | 2014 |
|---------------------------|--------------------|-----------------|------|
| Roads                     | HEF                | RE, ©2013 -     | 2014 |
| Names                     |                    | GNIS,           | 2015 |
| Hydrography               | National Hydrograp | hy Dataset,     | 2014 |
| Contours                  | National Elevati   | on Dataset,     | 2007 |
| BoundariesMultiple        | sources; see metad | ata file 1972 - | 2015 |
| Public Land Survey System |                    | BLM,            | 2015 |

UTM GRID AND 2015 MAGNETIC NORTH DECLINATION AT CENTER OF SHEET

U.S. National Grid

100,000-m Square ID

NN

Grid Zone Designation 14T

This map was produced to conform with the National Geospatial Program US Topo Product Standard, 2011. A metadata file associated with this product is draft version 0.6.18