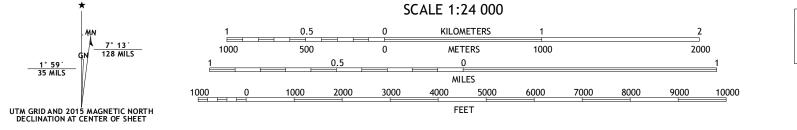

<u>1° 59´</u> 35 MILS

U.S. National Grid

100,000-m Square ID

GK

Grid Zone Designatio

CONTOUR INTERVAL 20 FEET NORTH AMERICAN VERTICAL DATUM OF 1988

This map was produced to conform with the National Geospatial Program US Topo Product Standard, 2011. A metadata file associated with this product is draft version 0.6.18