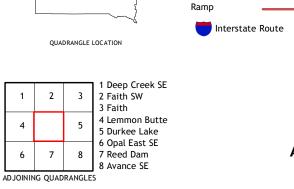

SOUTH DAKOTA

Expressway

Secondary Hwy

Local Connector 🛛 —

Local Road

4WD

US Route

AVANCE, SD