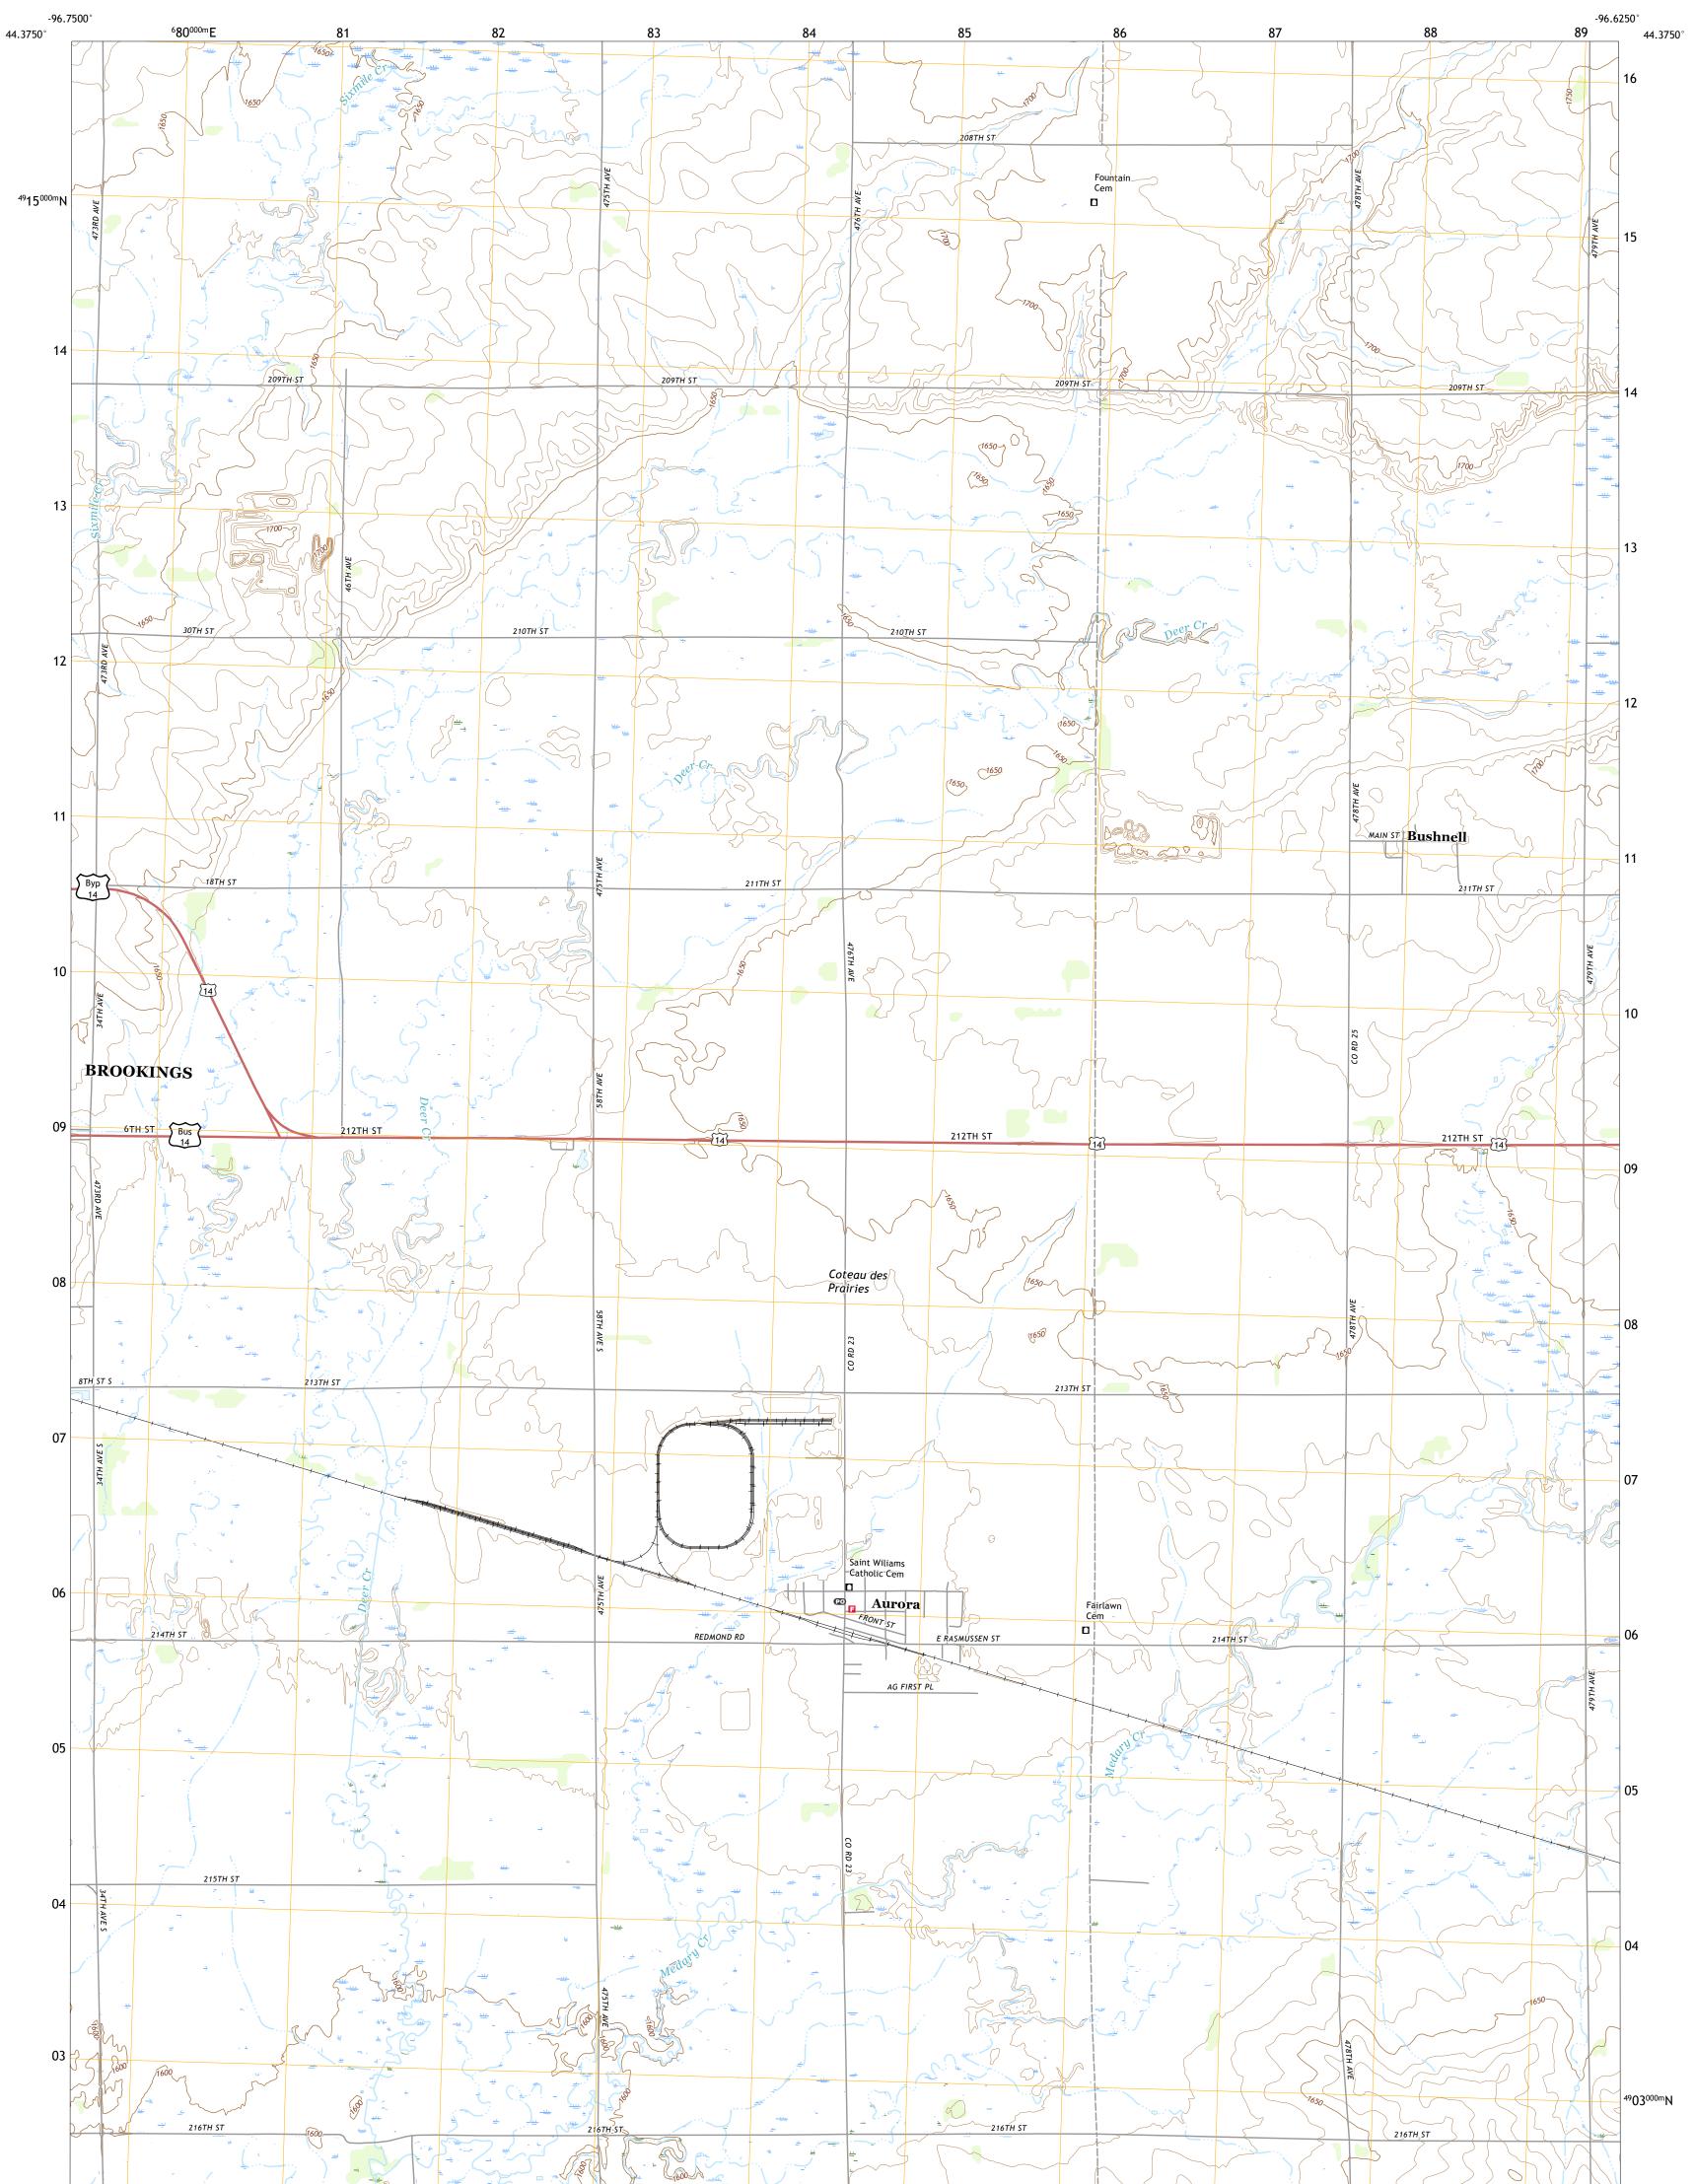

U.S. GEOLOGICAL SURVEY

AURORA QUADRANGLE SOUTH DAKOTA - BROOKINGS COUNTY 7.5-MINUTE SERIES

Produced by the United States Geological Survey North American Datum of 1983 (NAD83) World Geodetic System of 1984 (WGS84). Projection and 1 000-meter grid:Universal Transverse Mercator, Zone 14T This map is not a legal document. Boundaries may be generalized for this map scale. Private lands within government reservations may not be shown. Obtain permission before entering private lands.

Imagery..... Roads...... Names..... ..........NAIP, July 2016 - October 2016 U.S. Census Bureau, 2017 ......GNIS, 1980 - 2017 .... Names......GNN, 1980 - 2017 Hydrography.....GNN, 1980 - 2017 Contours.....National Hydrography Dataset, 2004 - 2016 Contours.....National Elevation Dataset, 2014 Boundaries.....Multiple sources; see metadata file 2014 - 2016 Public Land Survey System......BLM, 2017 Wetlands......FWS National Wetlands Inventory 1983 - 1984