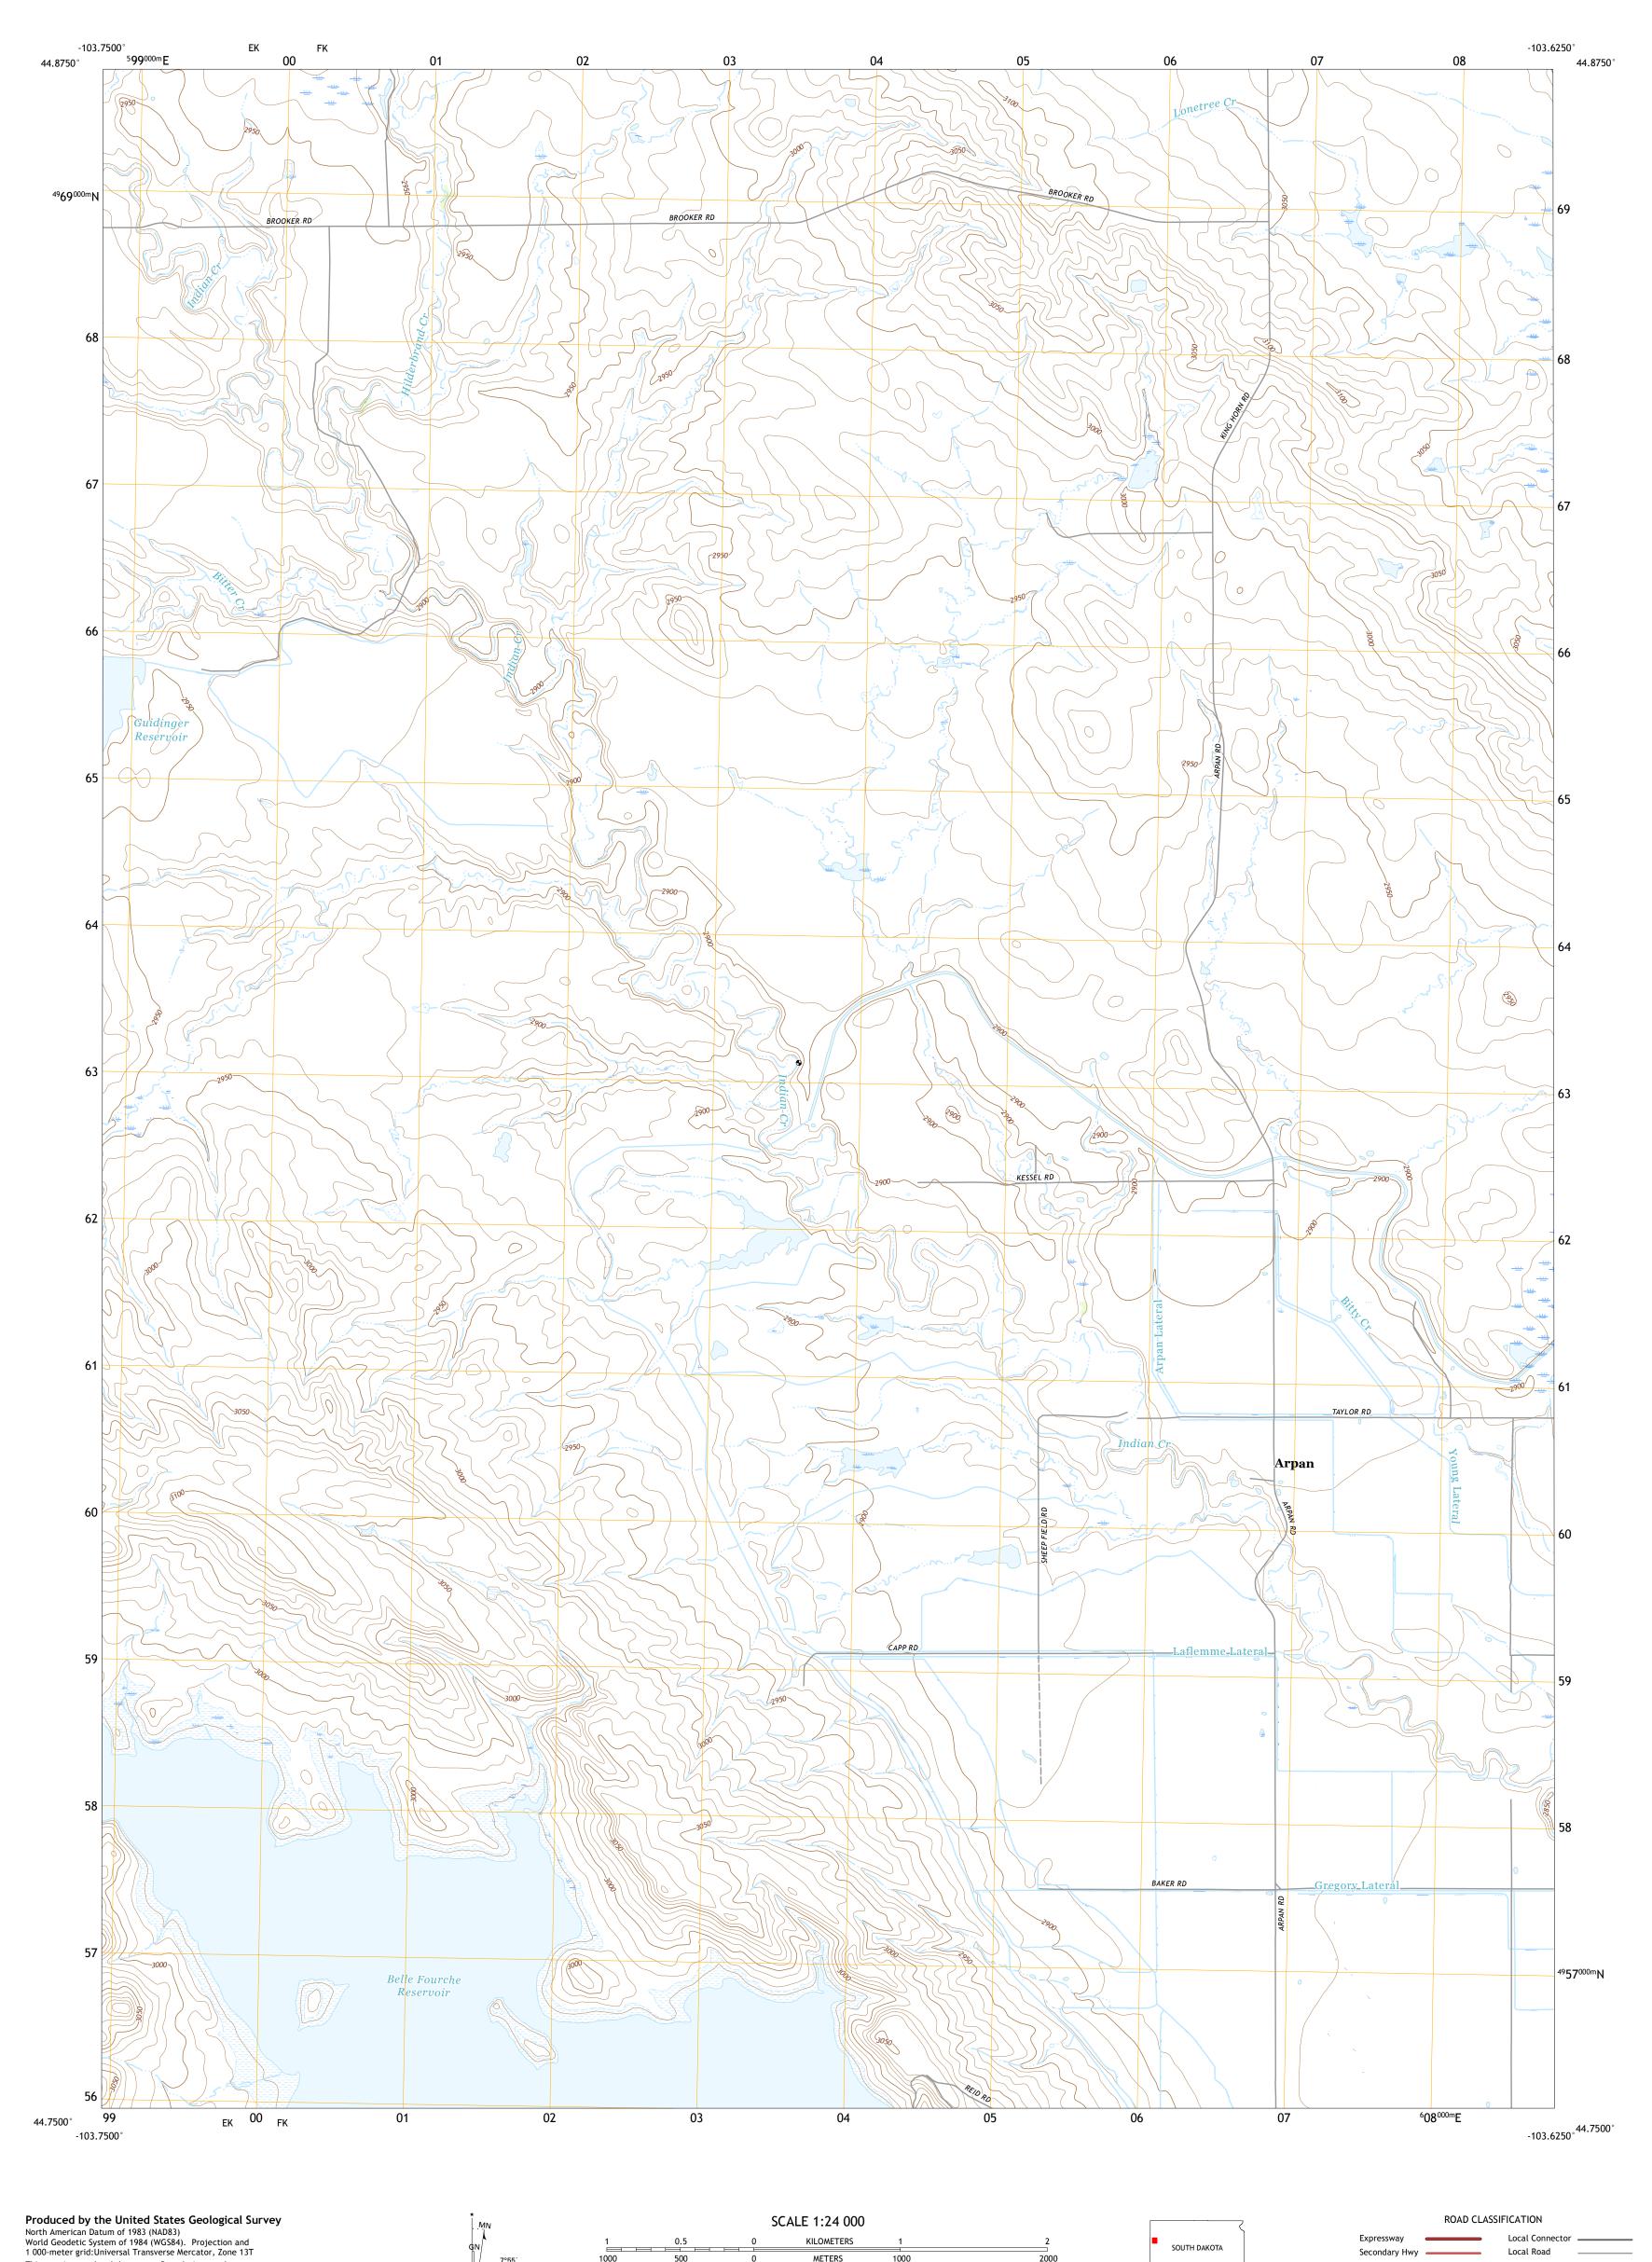

METERS

MILES

FEET

CONTOUR INTERVAL 10 FEET NORTH AMERICAN VERTICAL DATUM OF 1988

This map was produced to conform with the National Geospatial Program US Topo Product Standard, 2011. A metadata file associated with this product is draft version 0.6.18

This map is not a legal document. Boundaries may be generalized for this map scale. Private lands within government reservations may not be shown. Obtain permission before

UTM GRID AND 2017 MAGNETIC NORTH DECLINATION AT CENTER OF SHEET

EK

Grid Zone Designation

entering private lands.

SOUTH DAKOTA

QUADRANGLE LOCATION

ADJOINING QUADRANGLES

1 Antelope Butte 2 Two Top Butte West 3 Two Top Butte East

4 Mud Buttes
5 Two Top Butte SE
6 Belle Fourche
7 Fruitdale

8 Nisland

Local Road

State Route

4WD

US Route

ARPAN, SD

2017

Secondary Hwy -

Interstate Route