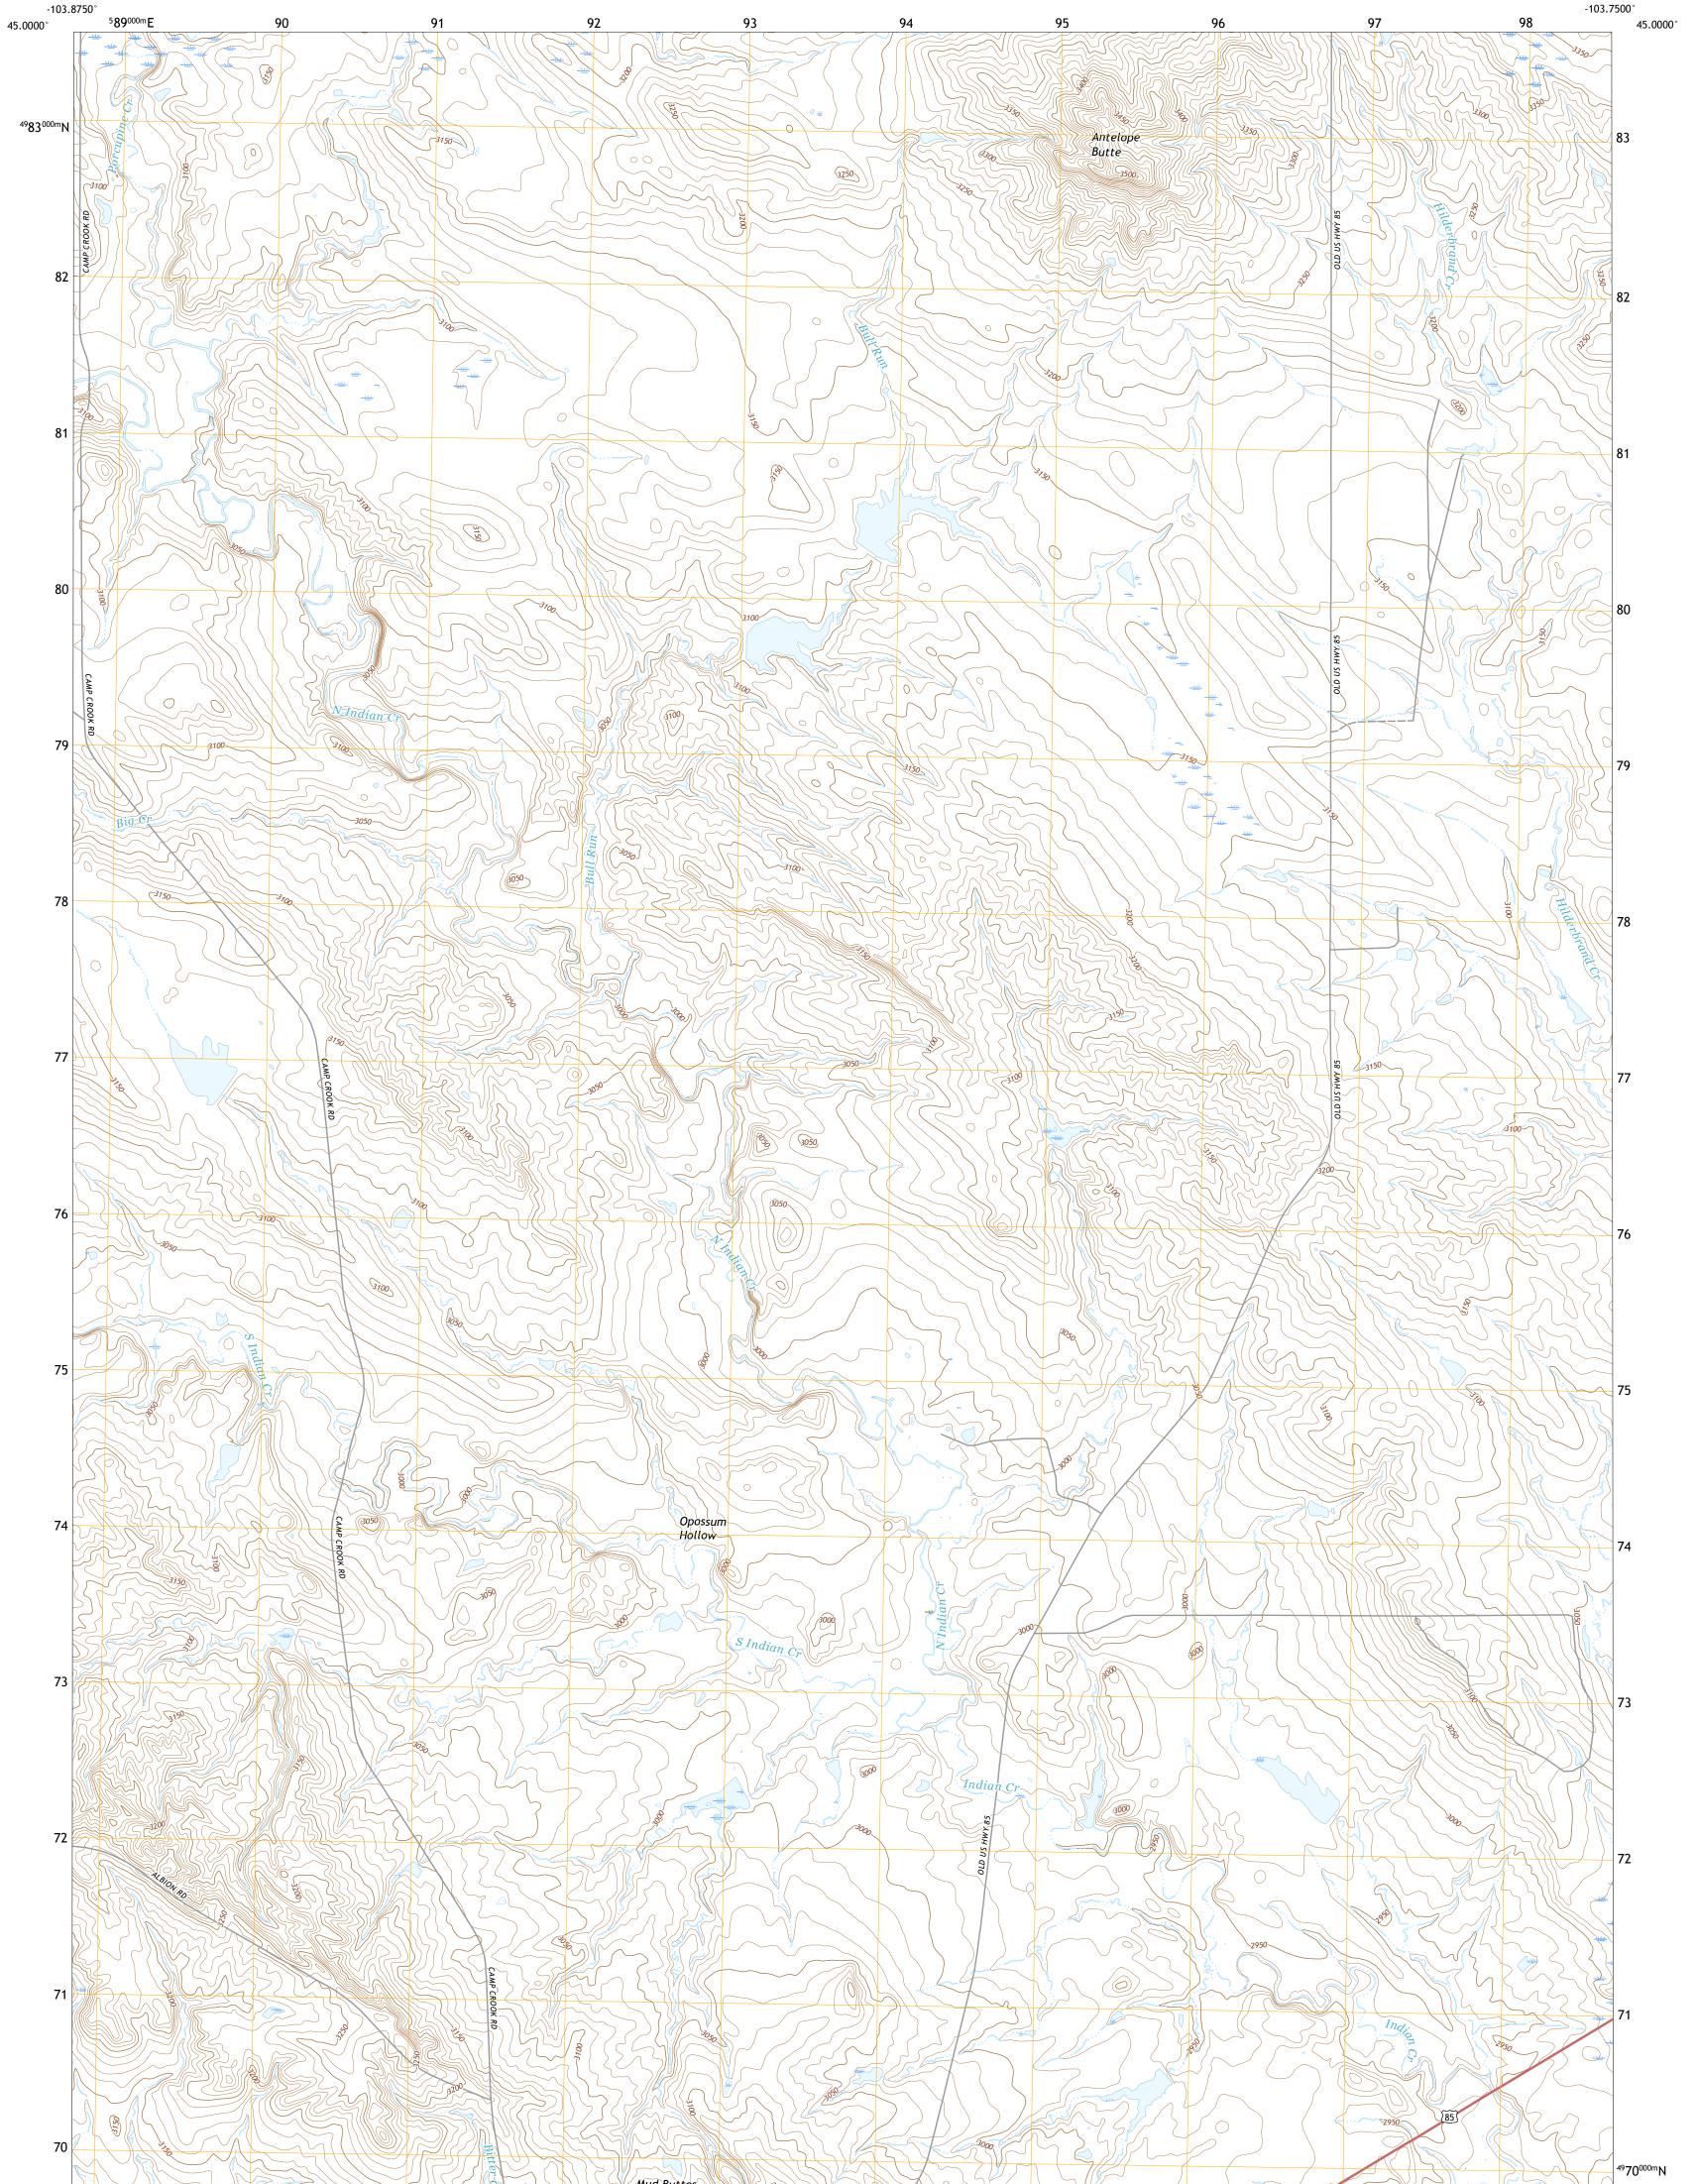

## U.S. DEPARTMENT OF THE INTERIOR U.S. GEOLOGICAL SURVEY

ANTELOPE BUTTE QUADRANGLE SOUTH DAKOTA - BUTTE COUNTY 7.5-MINUTE SERIES

Produced by the United States Geological Survey North American Datum of 1983 (NAD83) World Geodetic System of 1984 (WGS84). Projection and 1 000-meter grid:Universal Transverse Mercator, Zone 13T This map is not a legal document. Boundaries may be generalized for this map scale. Private lands within government reservations may not be shown. Obtain permission before entering private lands.

Imagery......NAIP, August 2016 - October 2016 Roads......U.S. Census Bureau, 2017 Names......GNIS, 1980 - 2017 Hydrography......GNIS, 1980 - 2016 Contours.....National Hydrography Dataset, 2006 - 2016 Contours.....National Elevation Dataset, 2008 - 2012 Boundaries......Multiple sources; see metadata file 2014 - 2016 Public Land Survey System......BLM, 2017 Wetlands.......BKS National Wetlands Inventory 1981 - 1983