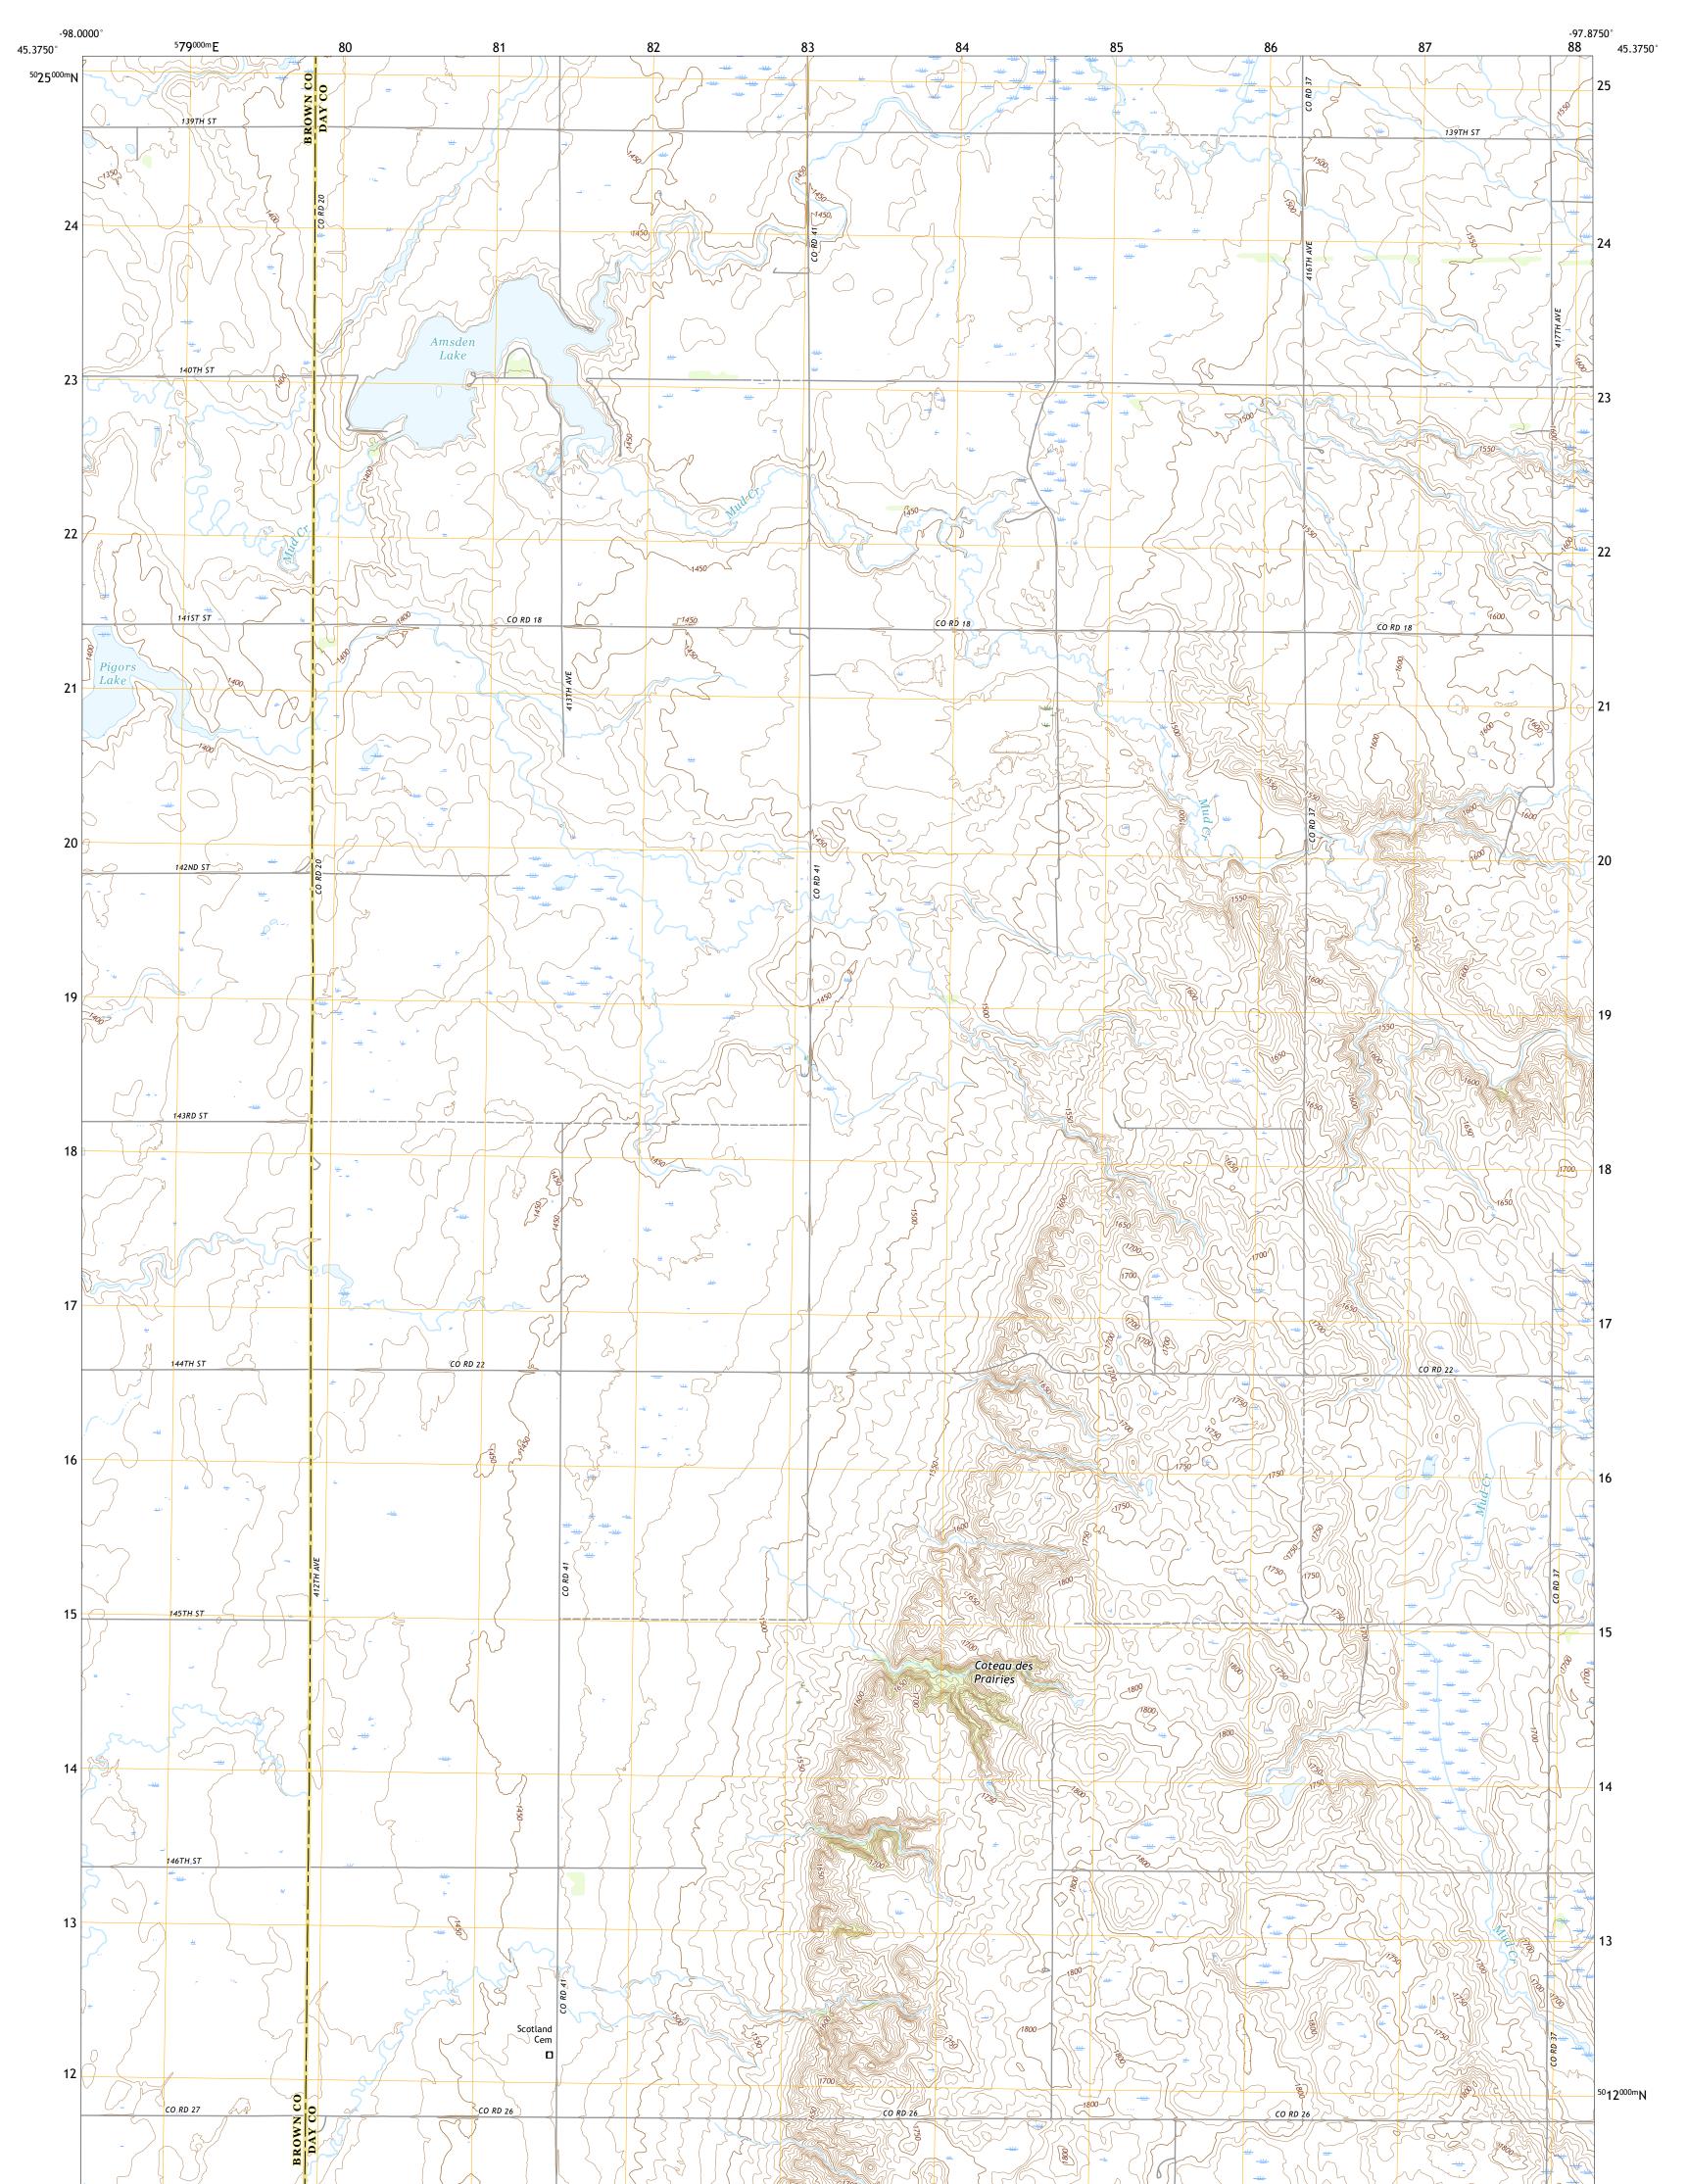

## U.S. DEPARTMENT OF THE INTERIOR U.S. GEOLOGICAL SURVEY

ANDOVER SW QUADRANGLE SOUTH DAKOTA 7.5-MINUTE SERIES

Produced by the United States Geological Survey North American Datum of 1983 (NAD83) World Geodetic System of 1984 (WGS84). Projection and 1 000-meter grid:Universal Transverse Mercator, Zone 14T This map is not a legal document. Boundaries may be generalized for this map scale. Private lands within government reservations may not be shown. Obtain permission before entering private lands.

 Imagery......NAIP, August 2016 - October 2016

 Roads.....U.S.
 Bureau, 2017

 Names.....GNIS, 1980 - 2016

 Hydrography.....National Hydrography Dataset, 2006 - 2011

 Contours.....National Elevation Dataset, 2014

 Boundaries.....Multiple sources; see metadata file 2014 - 2016

 Public Land Survey System......BLM, 2017

 Wetlands.....FWS National Wetlands Inventory 1982