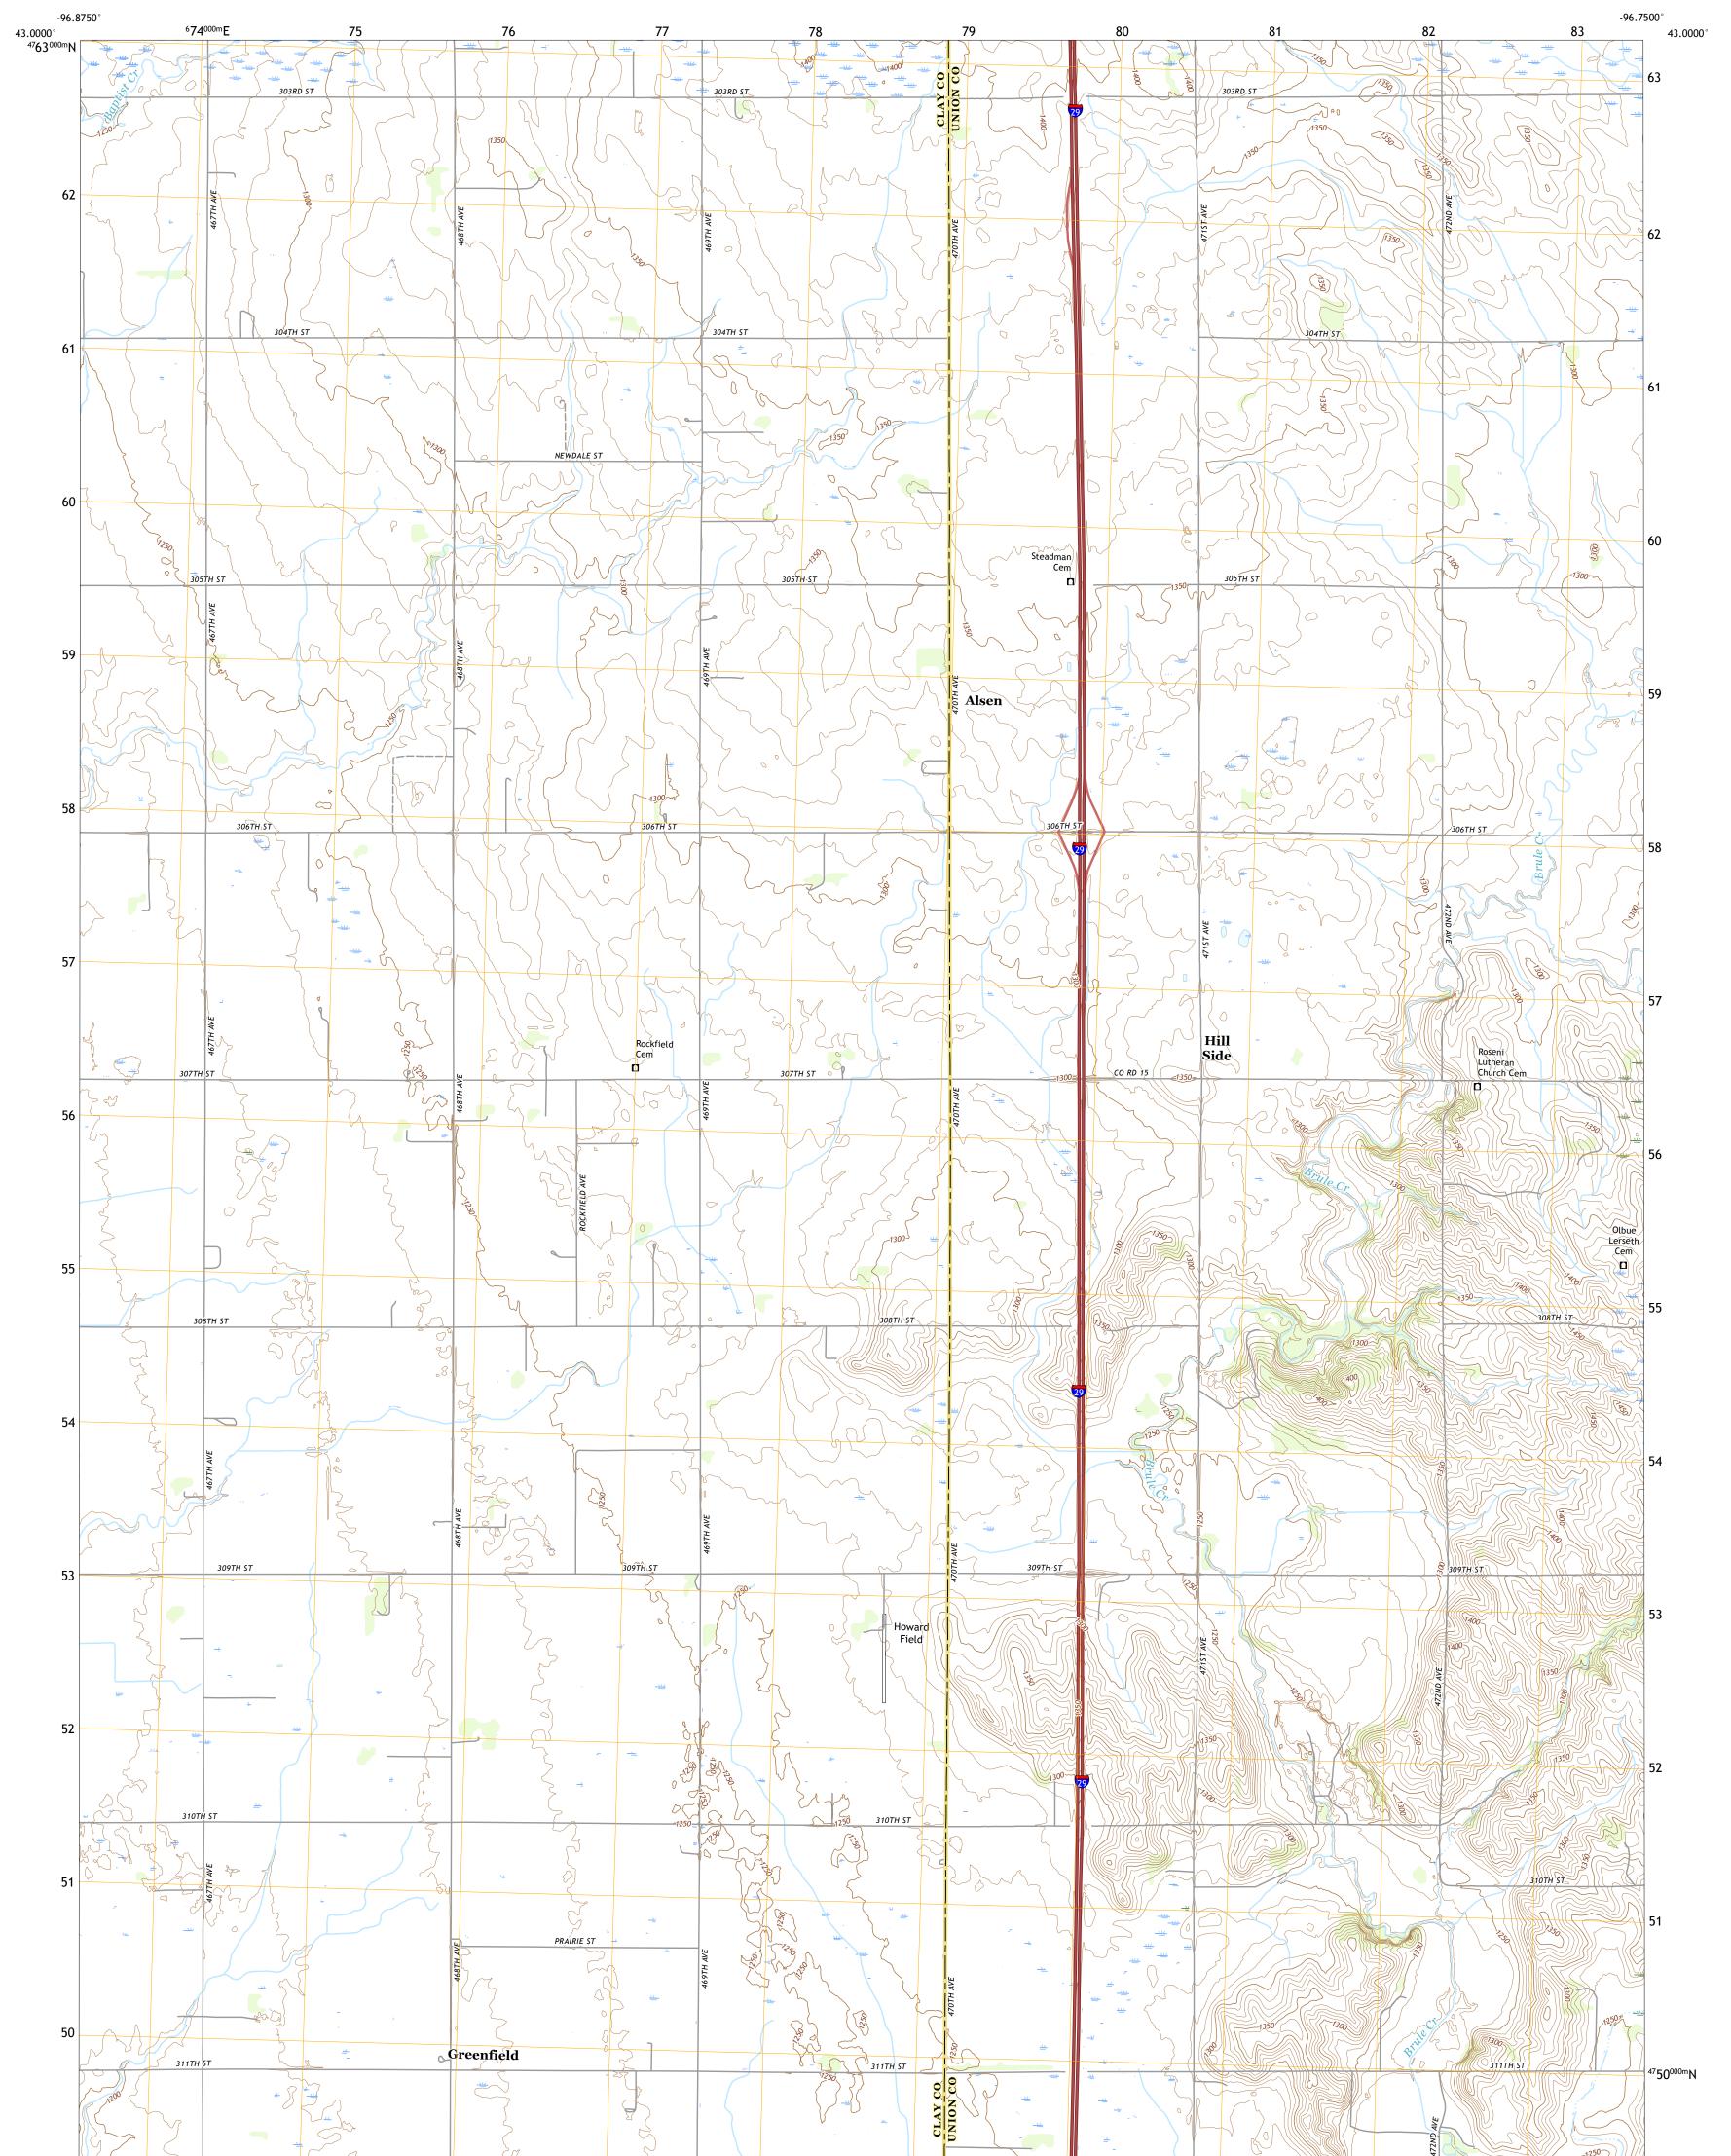

## U.S. DEPARTMENT OF THE INTERIOR U.S. GEOLOGICAL SURVEY

ALSEN QUADRANGLE SOUTH DAKOTA 7.5-MINUTE SERIES

Produced by the United States Geological Survey North American Datum of 1983 (NAD83) World Geodetic System of 1984 (WGS84). Projection and 1 000-meter grid:Universal Transverse Mercator, Zone 14T This map is not a legal document. Boundaries may be generalized for this map scale. Private lands within government reservations may not be shown. Obtain permission before entering private lands.

Imagery.... Roads..... Names..... ..........NAIP, September 2016 - October 2016 U.S. Census Bureau, 2017 ......GNIS, 1980 - 2016 

 Hydrography
 National
 Hydrography
 Dataset, 2004
 2016

 Contours
 National
 Elevation
 Dataset, 2014

 Boundaries
 Multiple
 sources; see
 metadata
 file
 2014
 2016

 Public
 Land
 Survey
 System
 BLM, 2017
 2017

 Wetlands
 Inventory
 1983

## NSN. 7 6 4 3 0 1 6 3 9 2 6 3 6 NGA REF NO. US GS X 2 4 K 7 1 4

\_\_\_\_

State Route