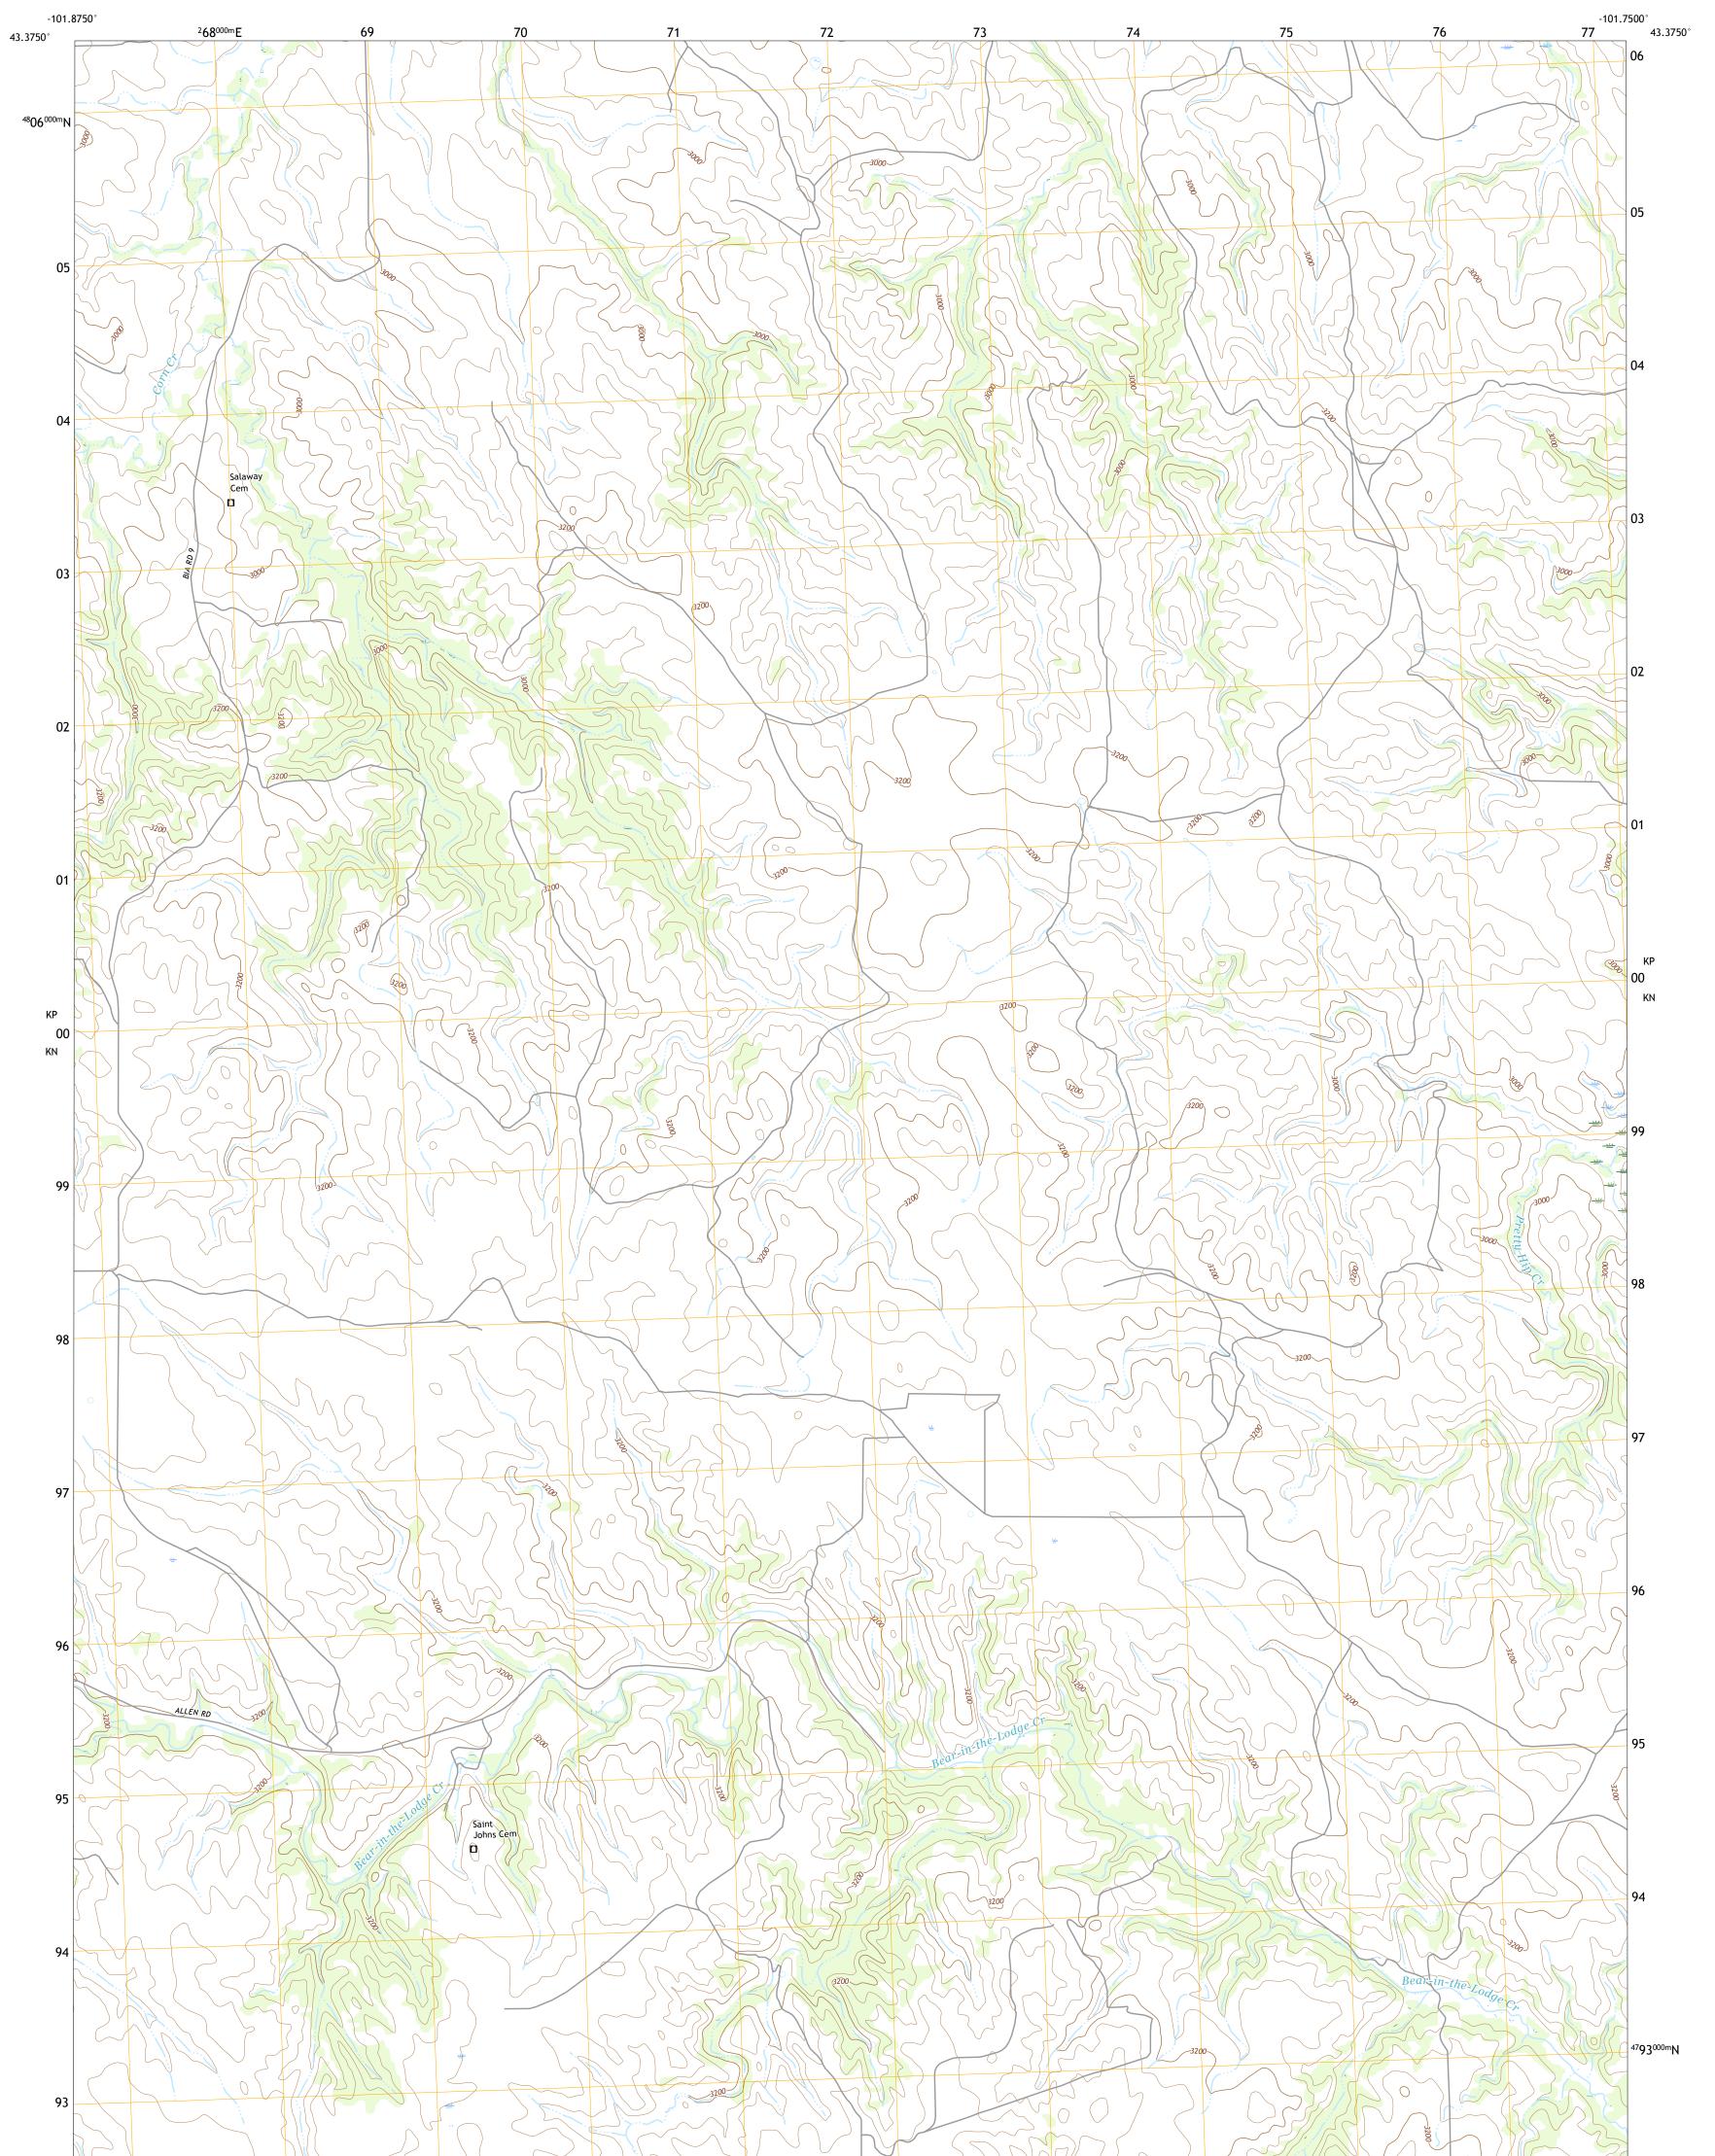

## U.S. DEPARTMENT OF THE INTERIOR U.S. GEOLOGICAL SURVEY

ALLEN SE QUADRANGLE SOUTH DAKOTA - BENNETT COUNTY 7.5-MINUTE SERIES

**Produced by the United States Geological Survey** North American Datum of 1983 (NAD83) World Geodetic System of 1984 (WGS84). Projection and 1 000-meter grid:Universal Transverse Mercator, Zone 14T This map is not a legal document. Boundaries may be generalized for this map scale. Private lands within government reservations may not be shown. Obtain permission before entering private lands.