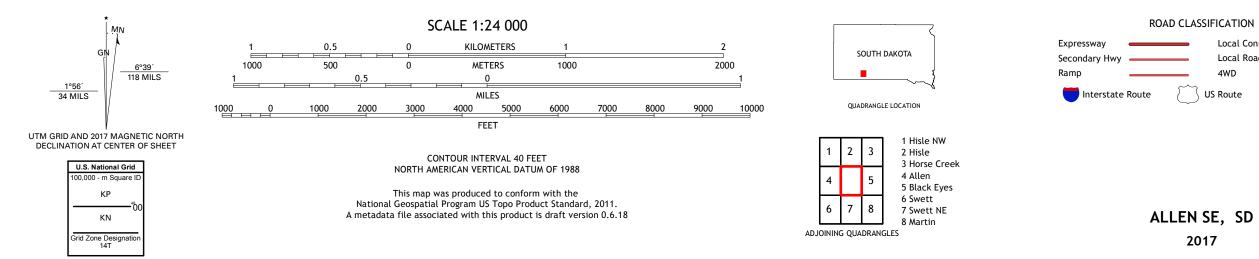

## NSN. 7643016392628 NGA REF NO. US GS X 24 K 601

Local Connector

\_\_\_\_

State Route

Local Road

4WD