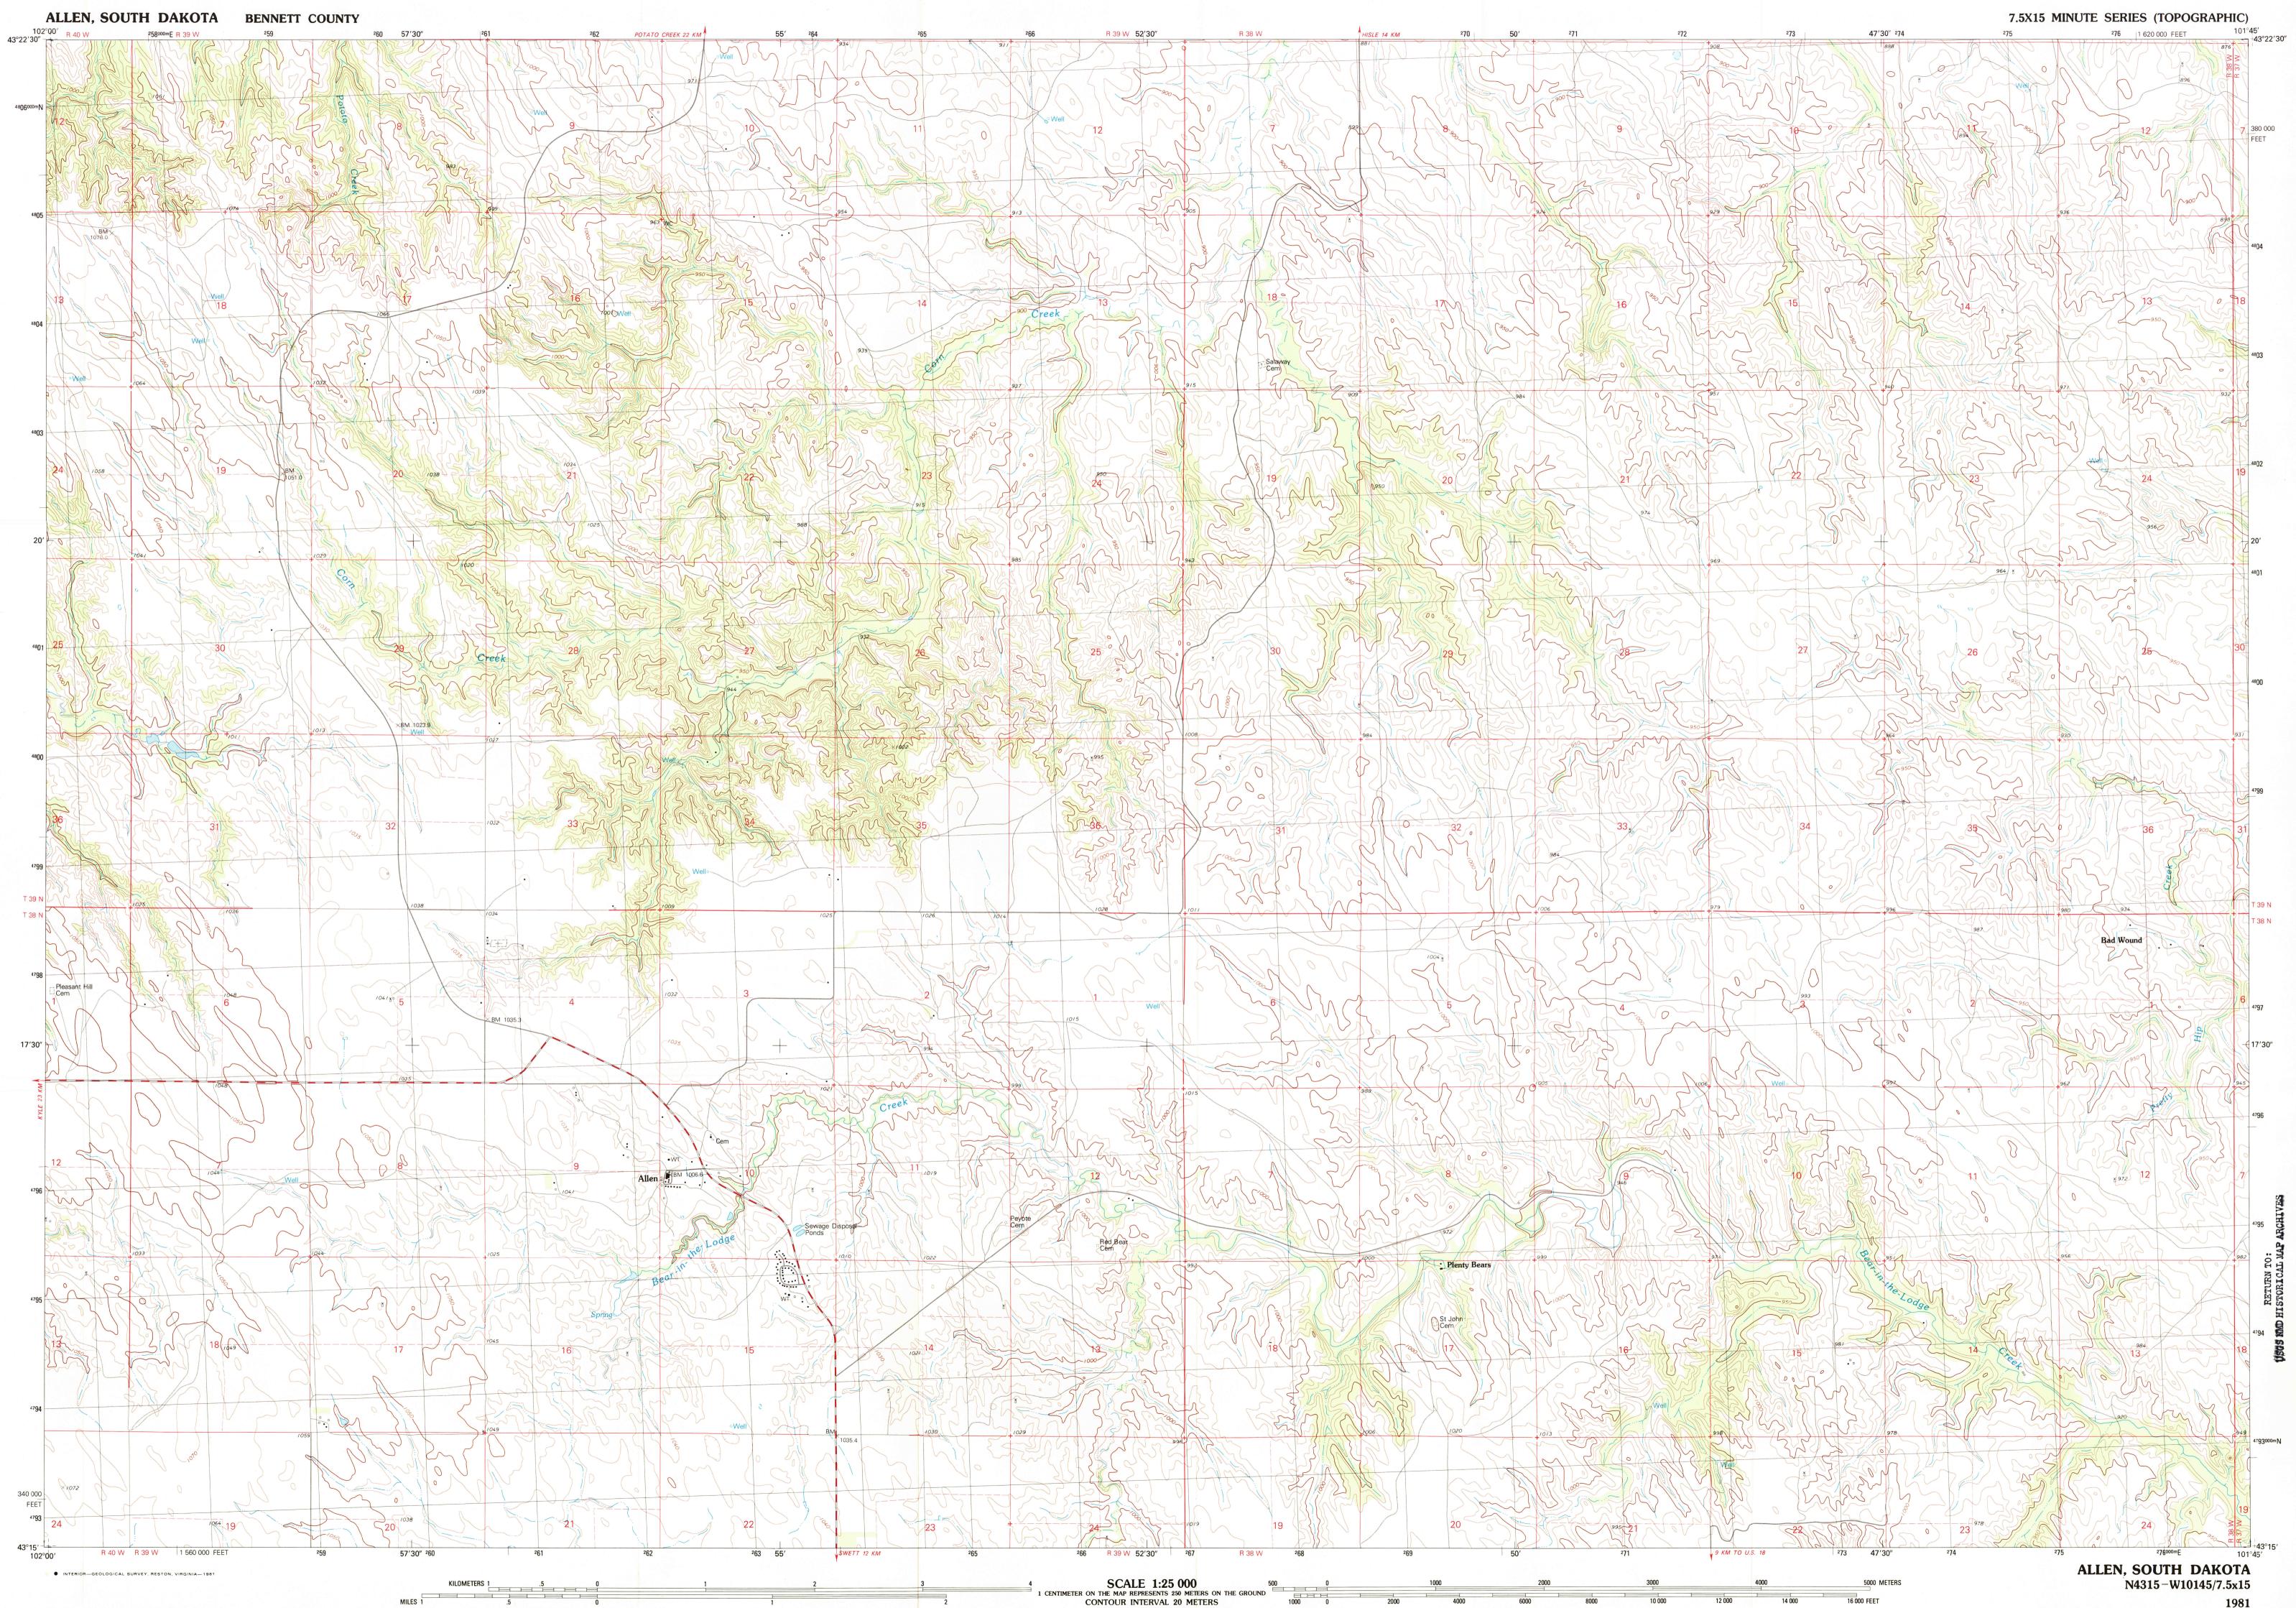

SCALE 1:25 000 500 1 CENTIMETER ON THE MAP REPRESENTS 250 METERS ON THE GROUND CONTOUR INTERVAL 20 METERS SUPPLEMENTARY CONTOUR INTERVAL 5 METERS

8000

10 000

16 000 FEET

| Primary highway, hard surface                                 | -                                                                                                               |
|---------------------------------------------------------------|-----------------------------------------------------------------------------------------------------------------|
| Secondary highway, hard surface                               |                                                                                                                 |
| Light-duty road, hard or improved surface                     | a democratica de la composición de la c |
| Unimproved road; trail                                        |                                                                                                                 |
| Route marker: Interstate; U. S.; State                        |                                                                                                                 |
| Railroad: standard gage; narrow gage                          | +                                                                                                               |
| Bridge; drawbridge                                            | 1                                                                                                               |
| Footbridge; overpass; underpass                               | 1                                                                                                               |
| Built-up area: only selected landmark buildings shown         | -                                                                                                               |
| House; barn; church; school; large structure                  |                                                                                                                 |
| Boundary:                                                     |                                                                                                                 |
| National, with monument                                       |                                                                                                                 |
| State                                                         |                                                                                                                 |
| County, parish –                                              | <u> </u>                                                                                                        |
| Civil township, precinct, district –                          |                                                                                                                 |
| Incorporated city, village, town                              |                                                                                                                 |
| National or State reservation; small park                     |                                                                                                                 |
| Land grant with monument; found section corner                |                                                                                                                 |
| U. S. public lands survey: range, township; section           |                                                                                                                 |
| Range, township; section line: location approximate           |                                                                                                                 |
| Fence or field line                                           |                                                                                                                 |
| Power transmission line, located tower                        |                                                                                                                 |
| Dam; dam with lock t                                          |                                                                                                                 |
| Cemetery; grave                                               | [                                                                                                               |
| Campground; picnic area; U. S. location monument              |                                                                                                                 |
| Windmill; water well; spring                                  |                                                                                                                 |
| Mine shaft; prospect; adit or cave                            | 1                                                                                                               |
| Control: horizontal station; vertical station; spot elevation | )                                                                                                               |
| Contours: index; intermediate; supplementary; depression /    |                                                                                                                 |
| Distorted surface: strip mine, lava; sand                     |                                                                                                                 |
| Bathymetric contours: index; intermediate                     | -                                                                                                               |
| Perennial lake and stream; intermittent lake and stream       |                                                                                                                 |
| Rapids, large and small; falls, large and small               |                                                                                                                 |
| Swamp; marsh                                                  | <u>Mu_</u>                                                                                                      |
| Submerged marsh; land subject to controlled inundation        |                                                                                                                 |
| Woodland; scattered trees                                     |                                                                                                                 |
| Scrub; mangrove                                               |                                                                                                                 |
| Orchard; vineyard                                             |                                                                                                                 |
|                                                               |                                                                                                                 |