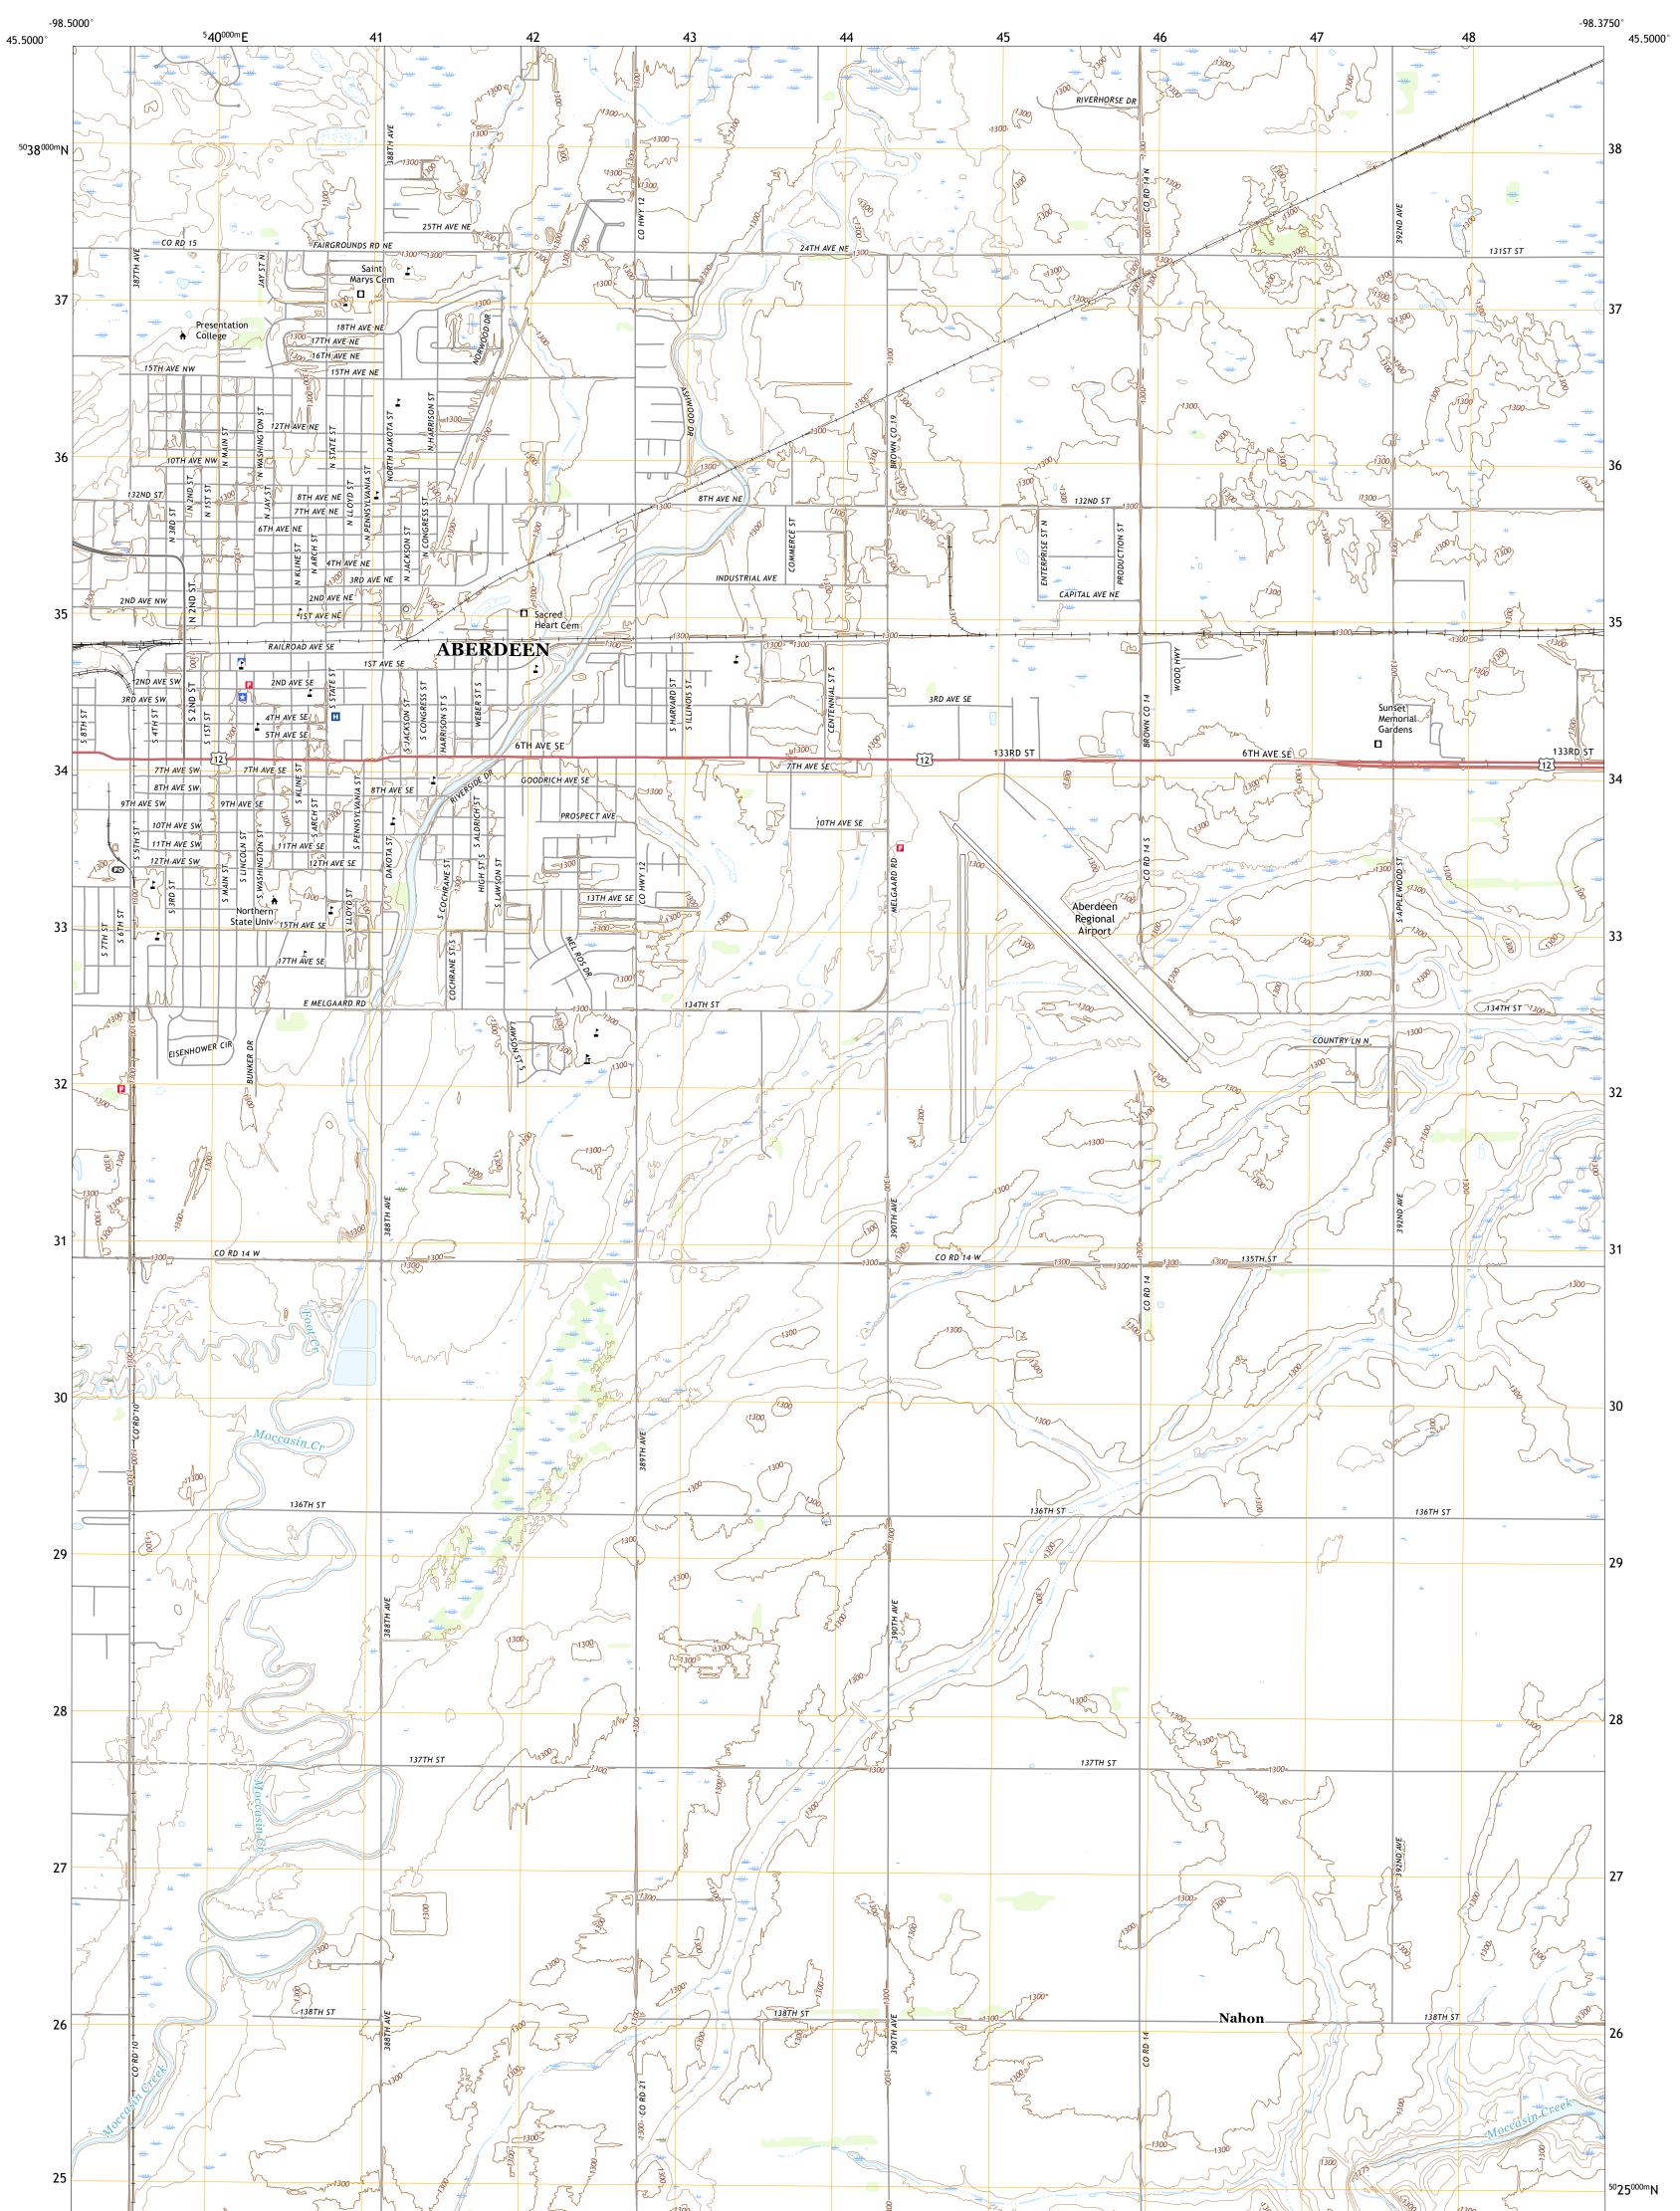

Produced by the United States Geological Survey North American Datum of 1983 (NAD83) World Geodetic System of 1984 (WGS84). Projection and 1 000-meter grid:Universal Transverse Mercator, Zone 14T This map is not a legal document. Boundaries may be generalized for this map scale. Private lands within government reservations may not be shown. Obtain permission before entering private lands.

ImageryNAIP, August 2016 - October 2016RoadsU.S. CensusBureau, 2017NamesGNIS, 1980 - 2017HydrographyNational Hydrography Dataset, 2006 - 2017ContoursNational Elevation Dataset, 2014BoundariesMultiple sources; see metadata file 2014 - 2016Public Land Survey SystemBLM, 2017WetlandsInventory1982