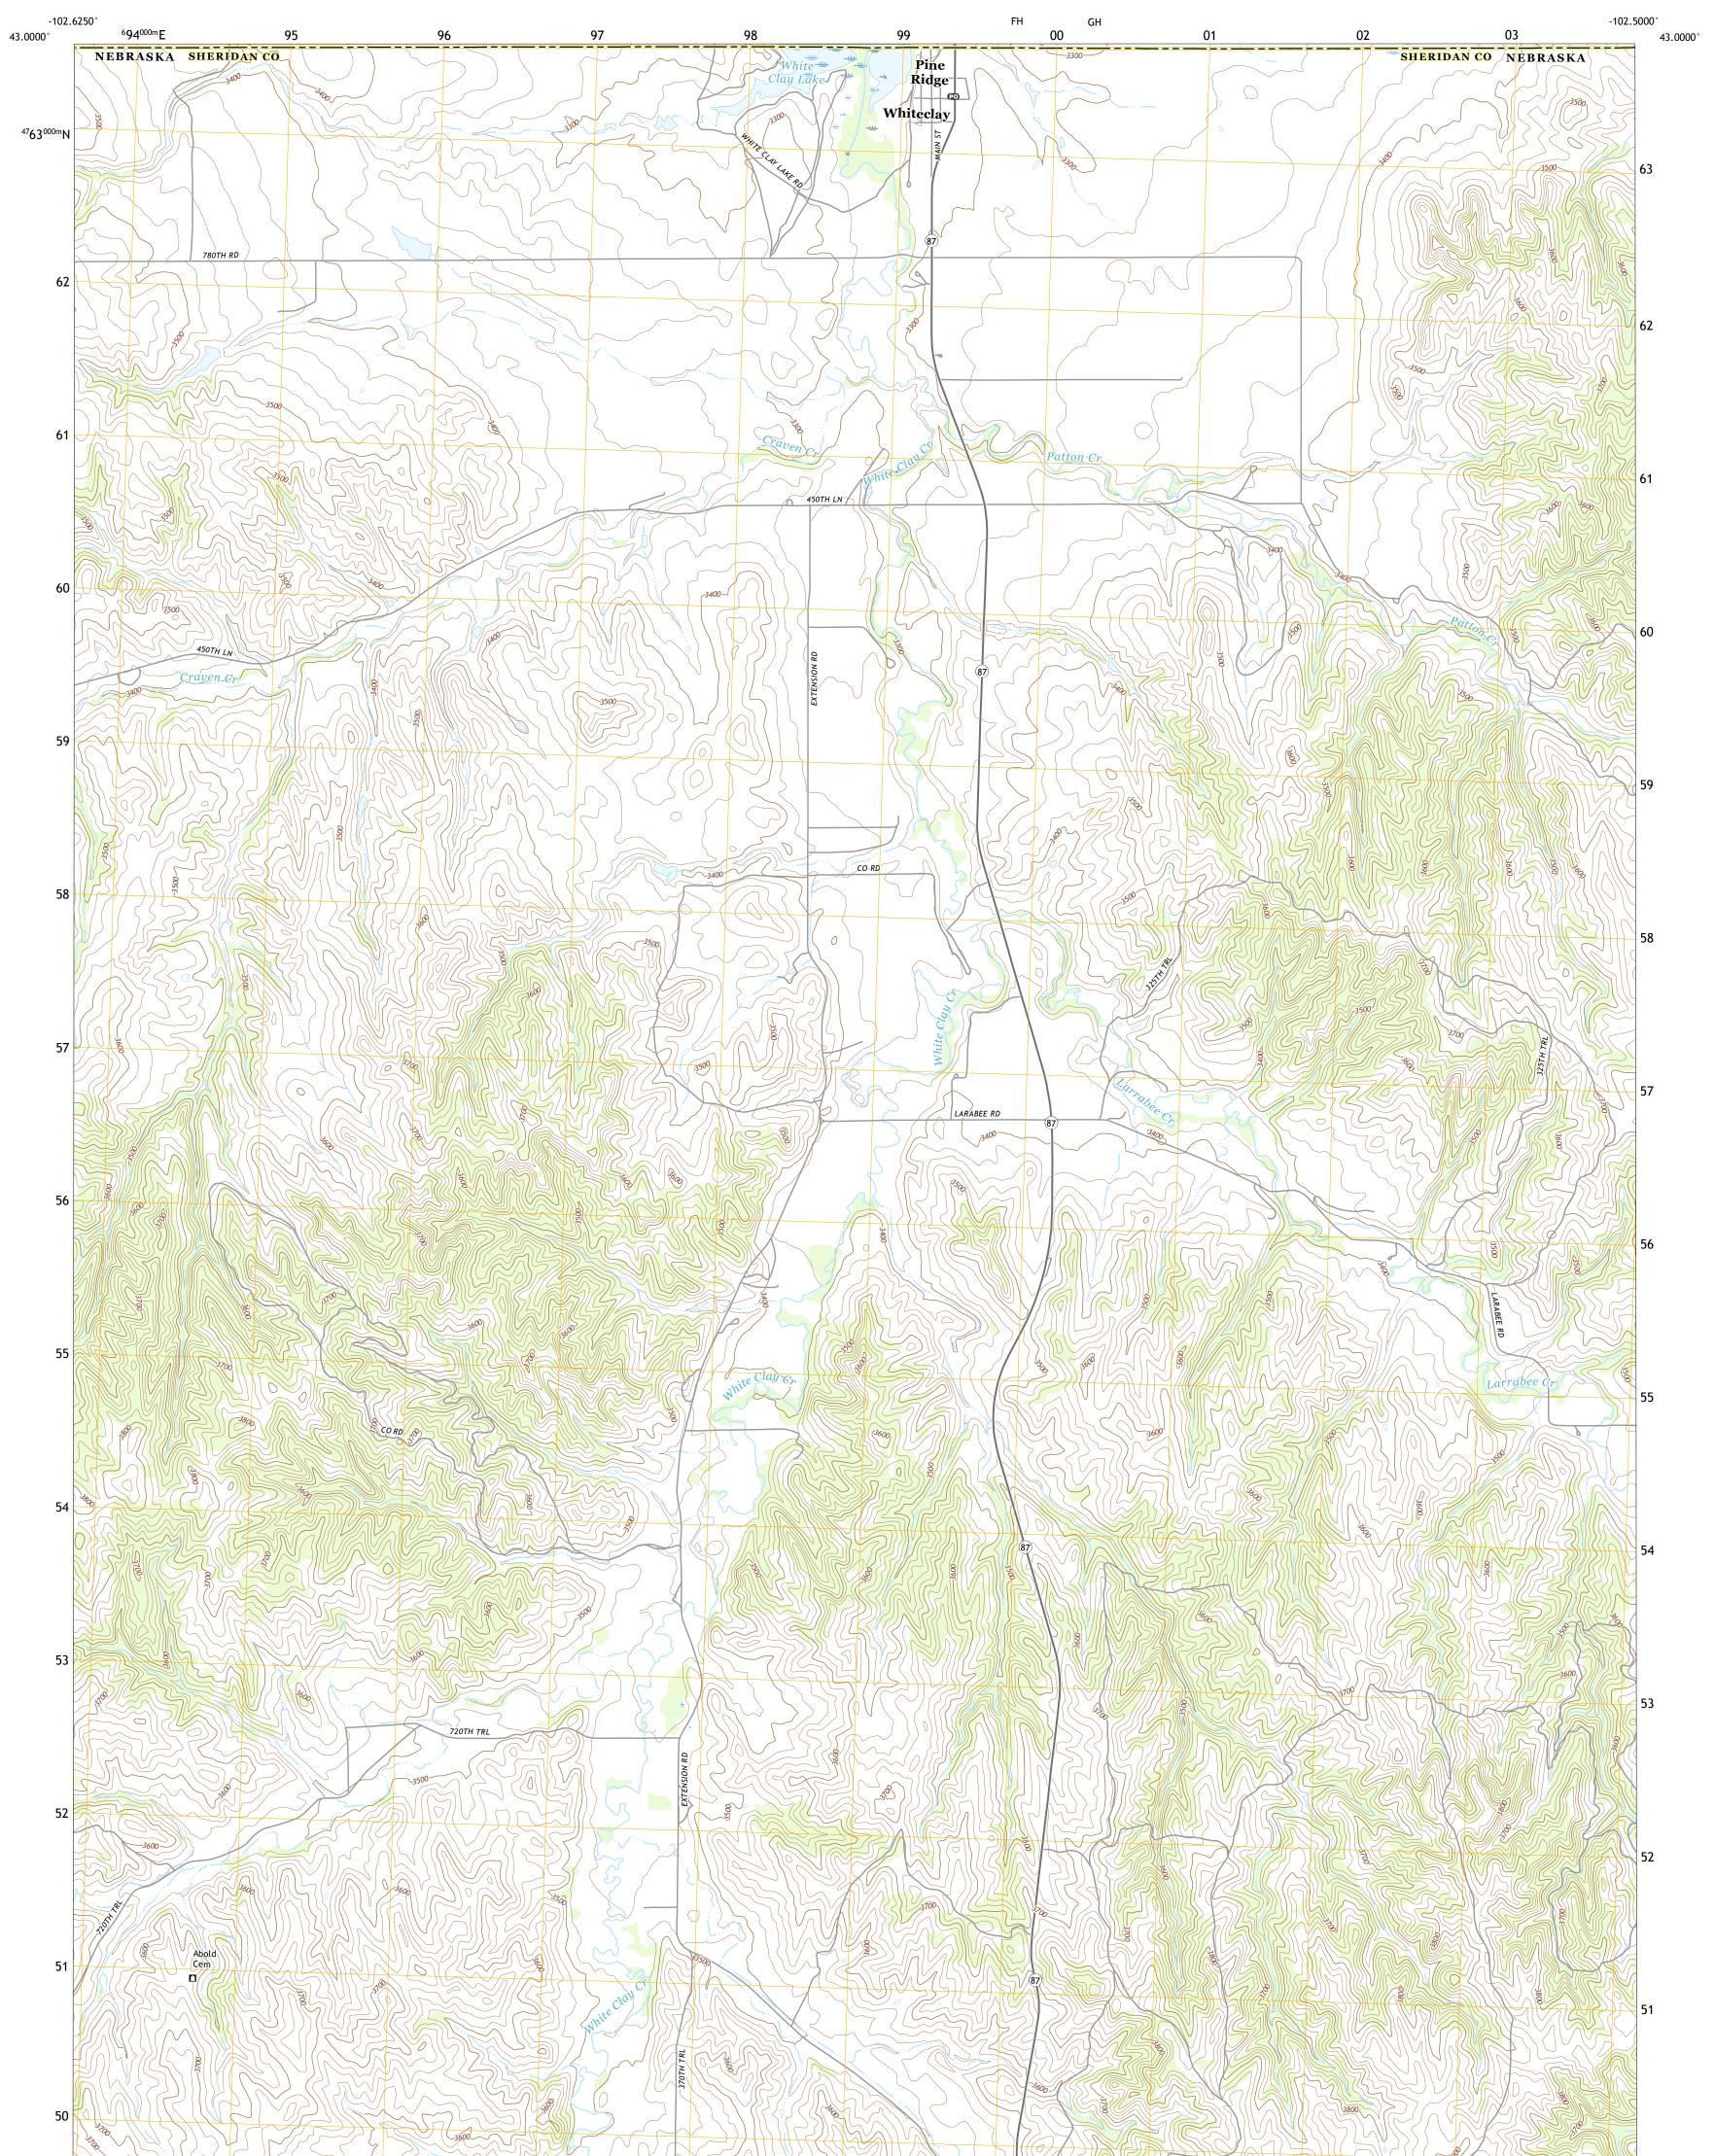

## U.S. DEPARTMENT OF THE INTERIOR U.S. GEOLOGICAL SURVEY

WHITECLAY QUADRANGLE NEBRASKA - SOUTH DAKOTA 7.5-MINUTE SERIES

Produced by the United States Geological Survey North American Datum of 1983 (NAD83) World Geodetic System of 1984 (WGS84). Projection and 1 000-meter grid:Universal Transverse Mercator, Zone 13T This map is not a legal document. Boundaries may be generalized for this map scale. Private lands within government reservations may not be shown. Obtain permission before entering private lands.

Imagery......NAIP, July 2016 - October 2016 Roads.......GNIS, 1979 - 2017 Names......GNIS, 1979 - 2017 Hydrography......GNIS, 1979 - 2017 Contours.....National Hydrography Dataset, 2004 - 2014 Contours.....National Elevation Dataset, 2002 Boundaries.....Multiple sources; see metadata file 2014 - 2016 Public Land Survey System......BLM, 2017 Wetlands......BKS National Wetlands Inventory 1981 - 1982