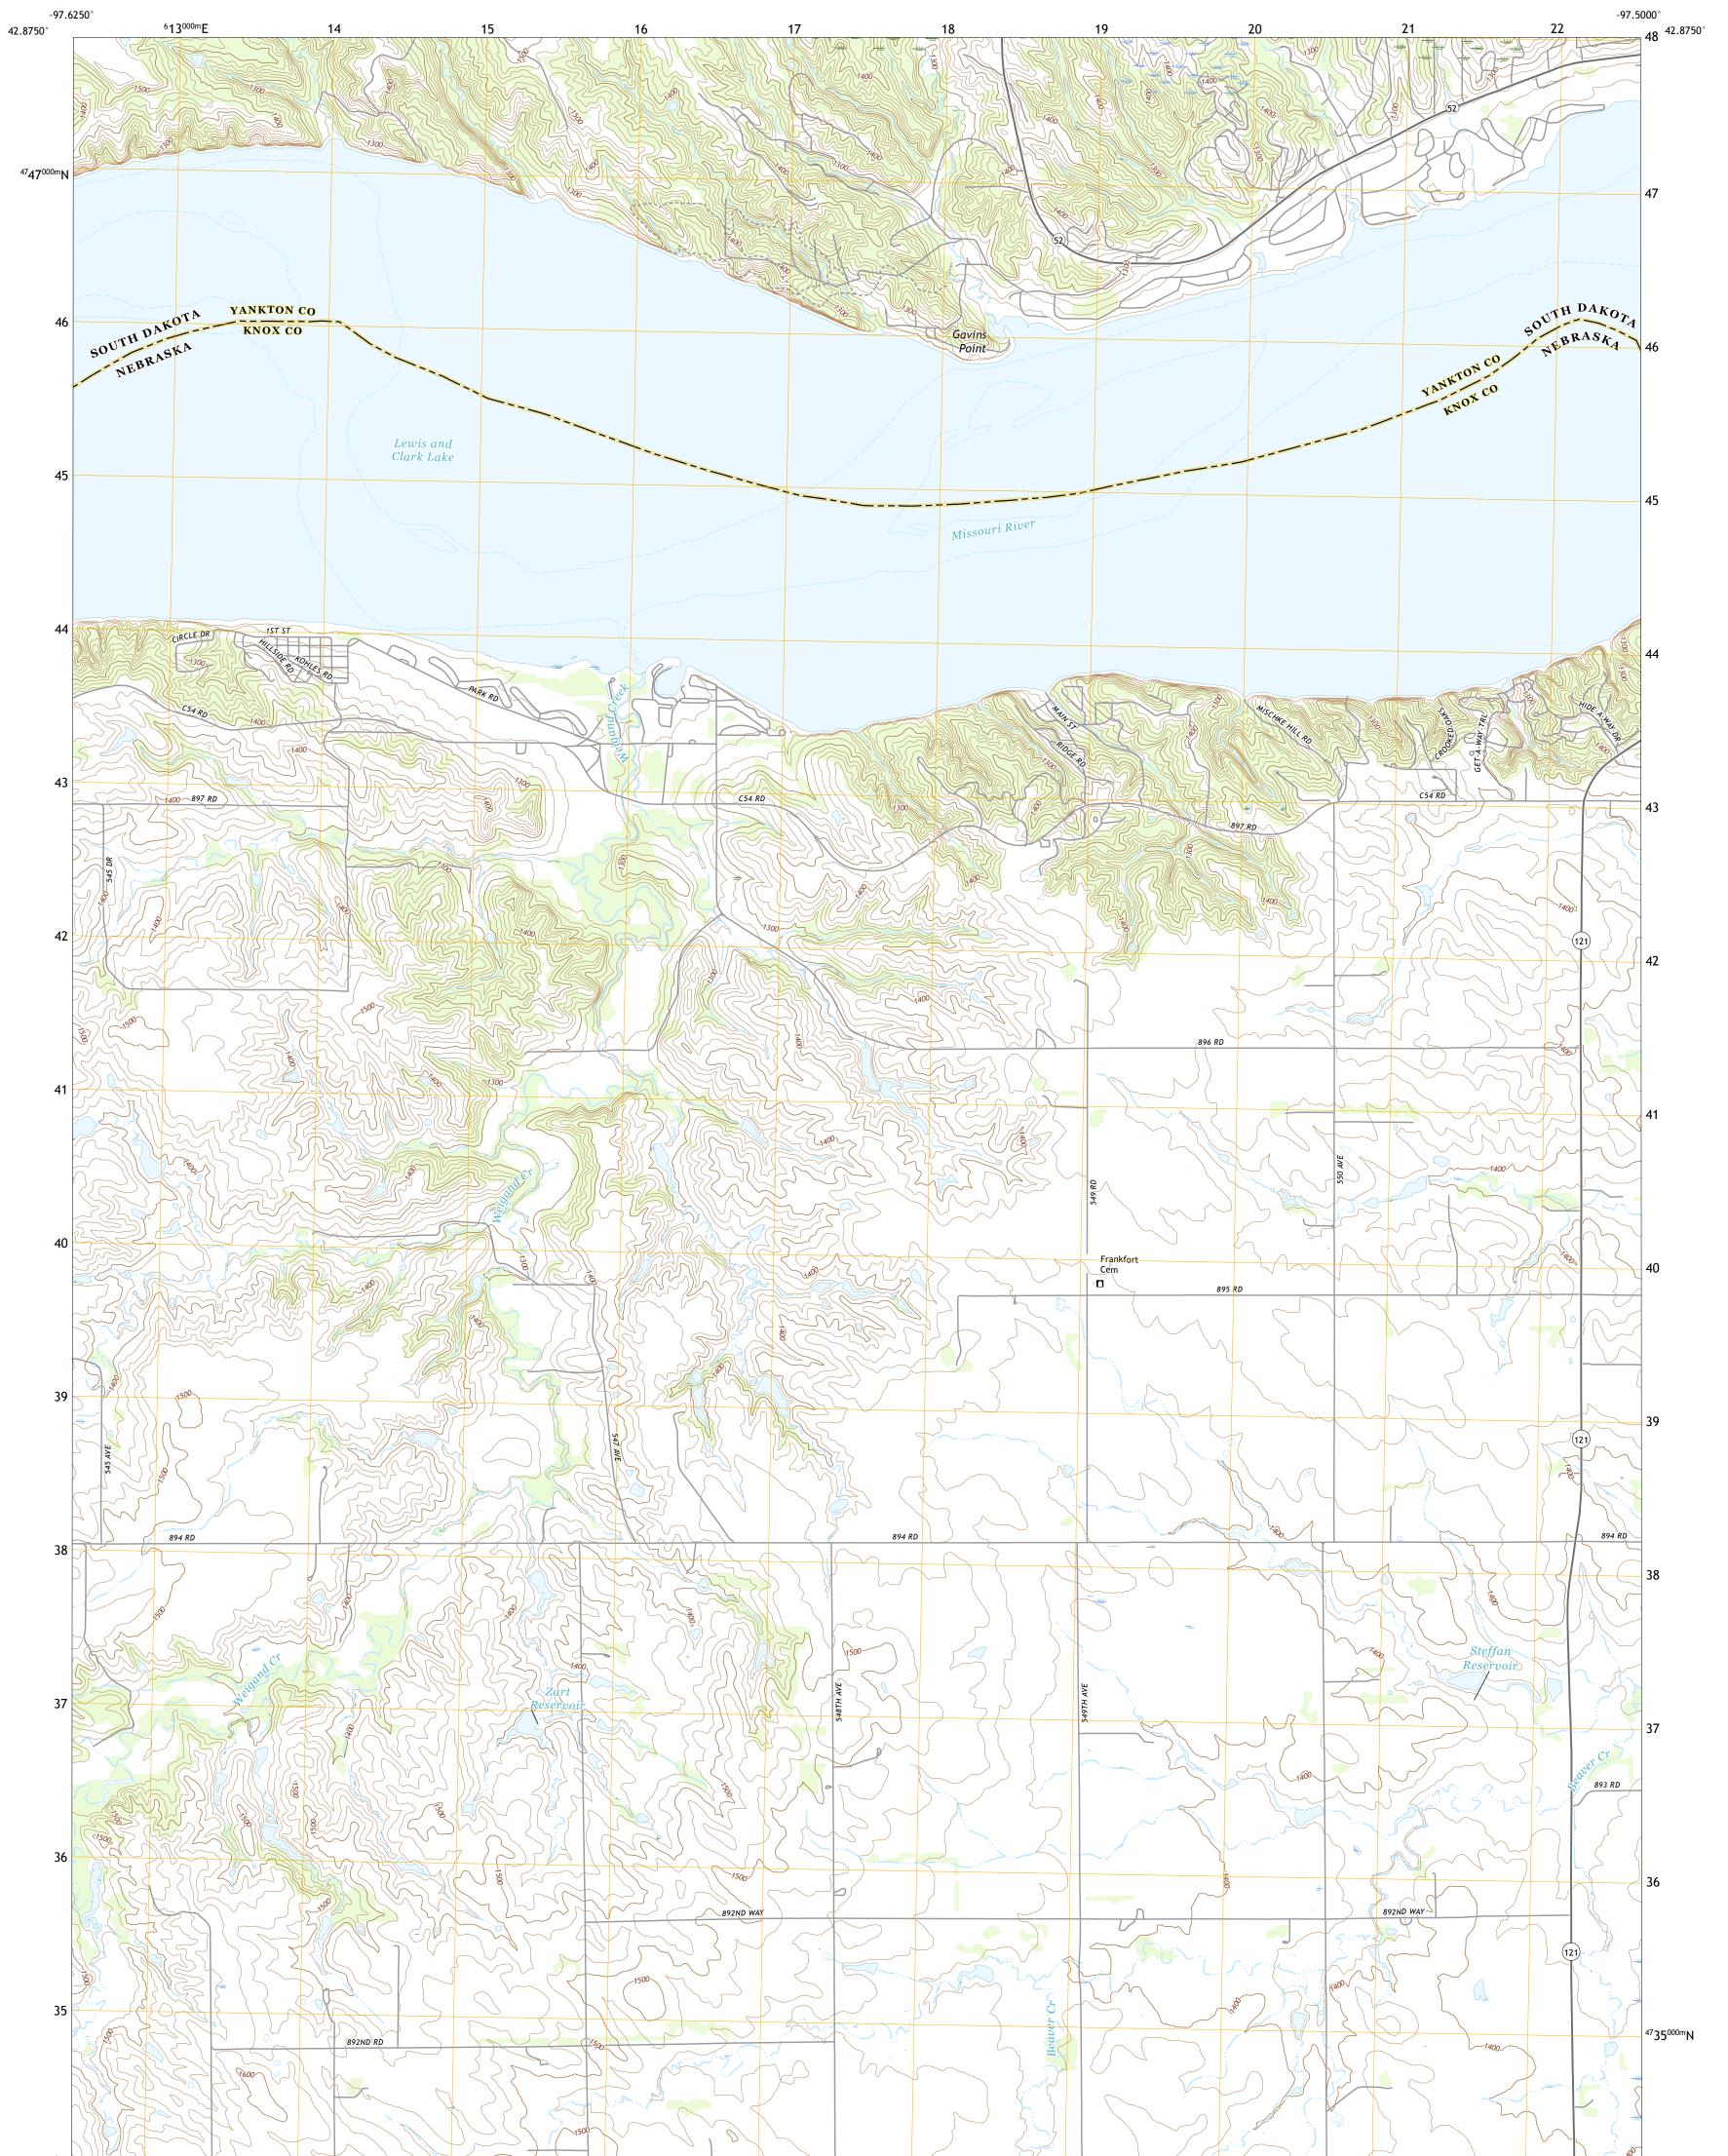

## U.S. DEPARTMENT OF THE INTERIOR U.S. GEOLOGICAL SURVEY

TABOR SE QUADRANGLE NEBRASKA - SOUTH DAKOTA 7.5-MINUTE SERIES

Produced by the United States Geological Survey North American Datum of 1983 (NAD83) World Geodetic System of 1984 (WGS84). Projection and 1 000-meter grid:Universal Transverse Mercator, Zone 14T This map is not a legal document. Boundaries may be generalized for this map scale. Private lands within government reservations may not be shown. Obtain permission before entering private lands.

Imagery......NAIP, August 2016 - October 2016 Roads......U.S. Census Bureau, 2015 - 2017 Names......GNIS, 1979 - 2016 Hydrography......GNIS, 1979 - 2016 Contours.....National Hydrography Dataset, 2004 - 2016 Contours.....National Elevation Dataset, 2002 - 2014 Boundaries.....Multiple sources; see metadata file 2014 - 2016 Public Land Survey System......BLM, 2017 Wetlands......BLM, 2017

## NSN. 7 6 4 3 0 1 6 3 8 2 0 0 6 NGA REF NO. US GSX24 K44171