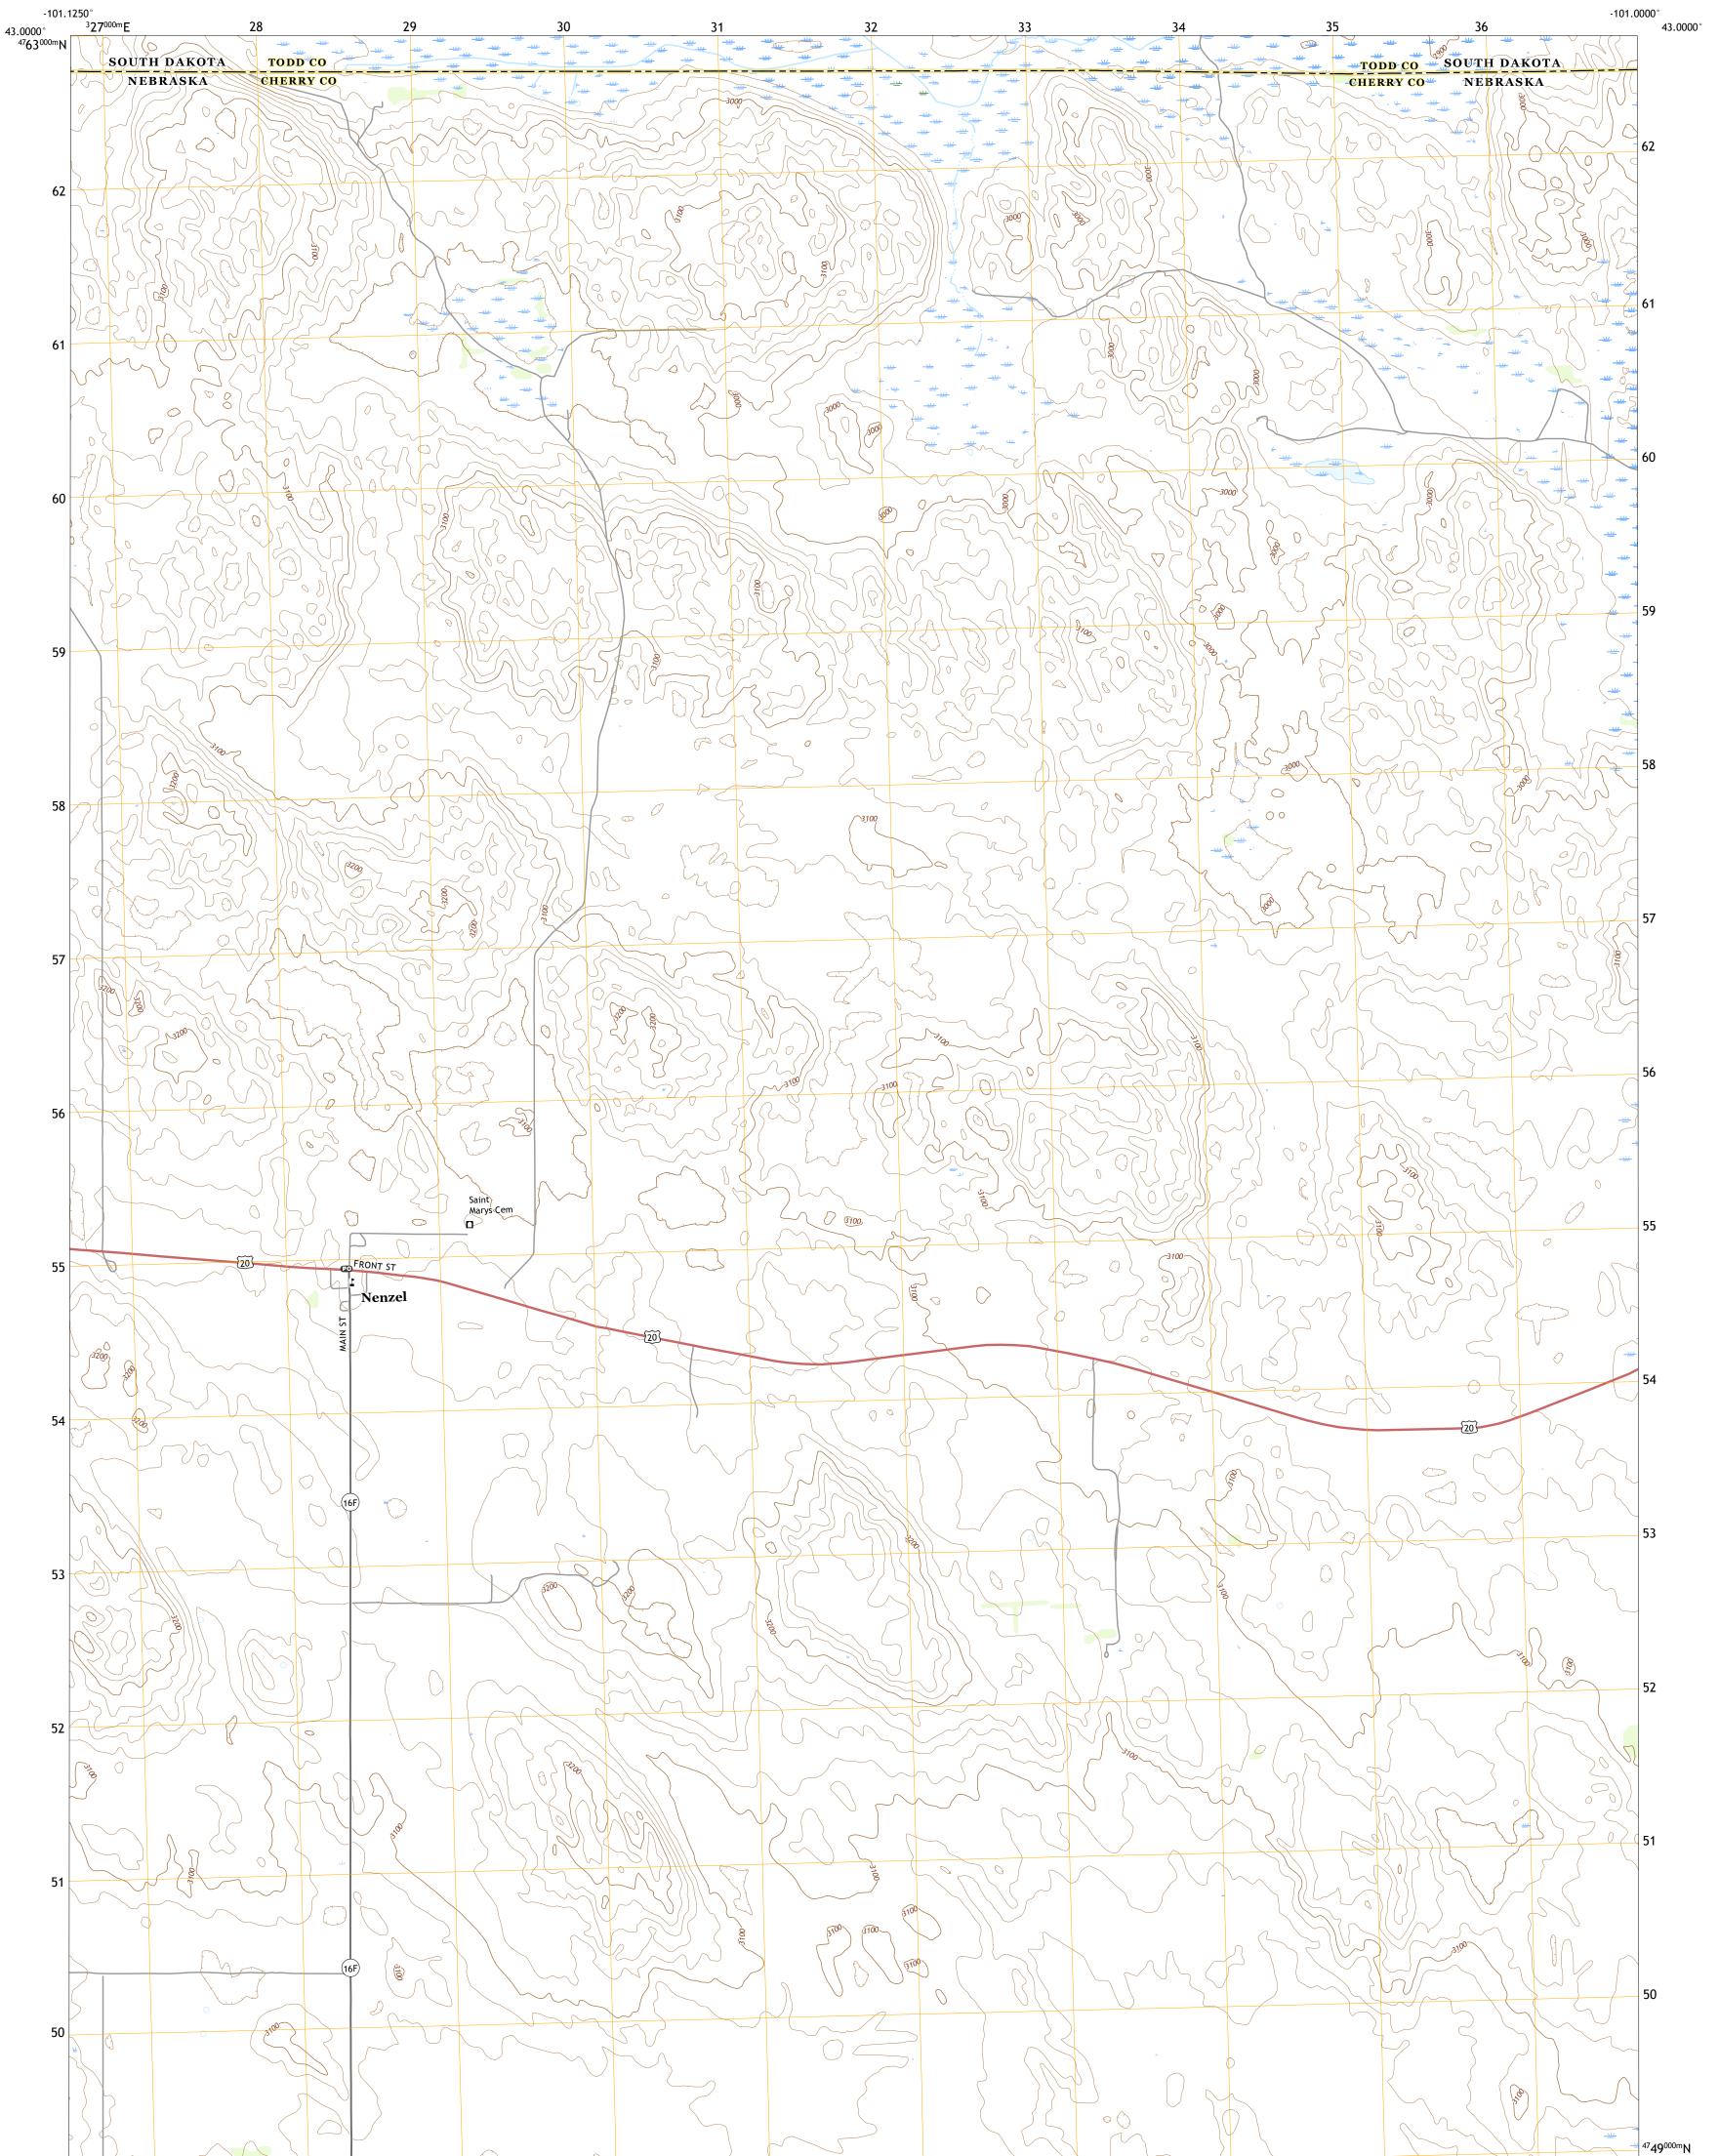

## The National Map US Topo

NENZEL QUADRANGLE NEBRASKA - SOUTH DAKOTA 7.5-MINUTE SERIES

Produced by the United States Geological Survey North American Datum of 1983 (NAD83) World Geodetic System of 1984 (WGS84). Projection and 1 000-meter grid:Universal Transverse Mercator, Zone 14T This map is not a legal document. Boundaries may be generalized for this map scale. Private lands within government reservations may not be shown. Obtain permission before entering private lands.

Imagery......NAIP, July 2016 - October 2016 Roads......GNIS, 1999 - 2017 Names......GNIS, 1999 - 2017 Hydrography......GNIS, 1999 - 2017 Contours.....National Hydrography Dataset, 2004 - 2011 Contours.....National Elevation Dataset, 2002 Boundaries.....Multiple sources; see metadata file 2014 - 2016 Public Land Survey System......BLM, 2017 Wetlands......BWS National Wetlands Inventory 1982 - 2012