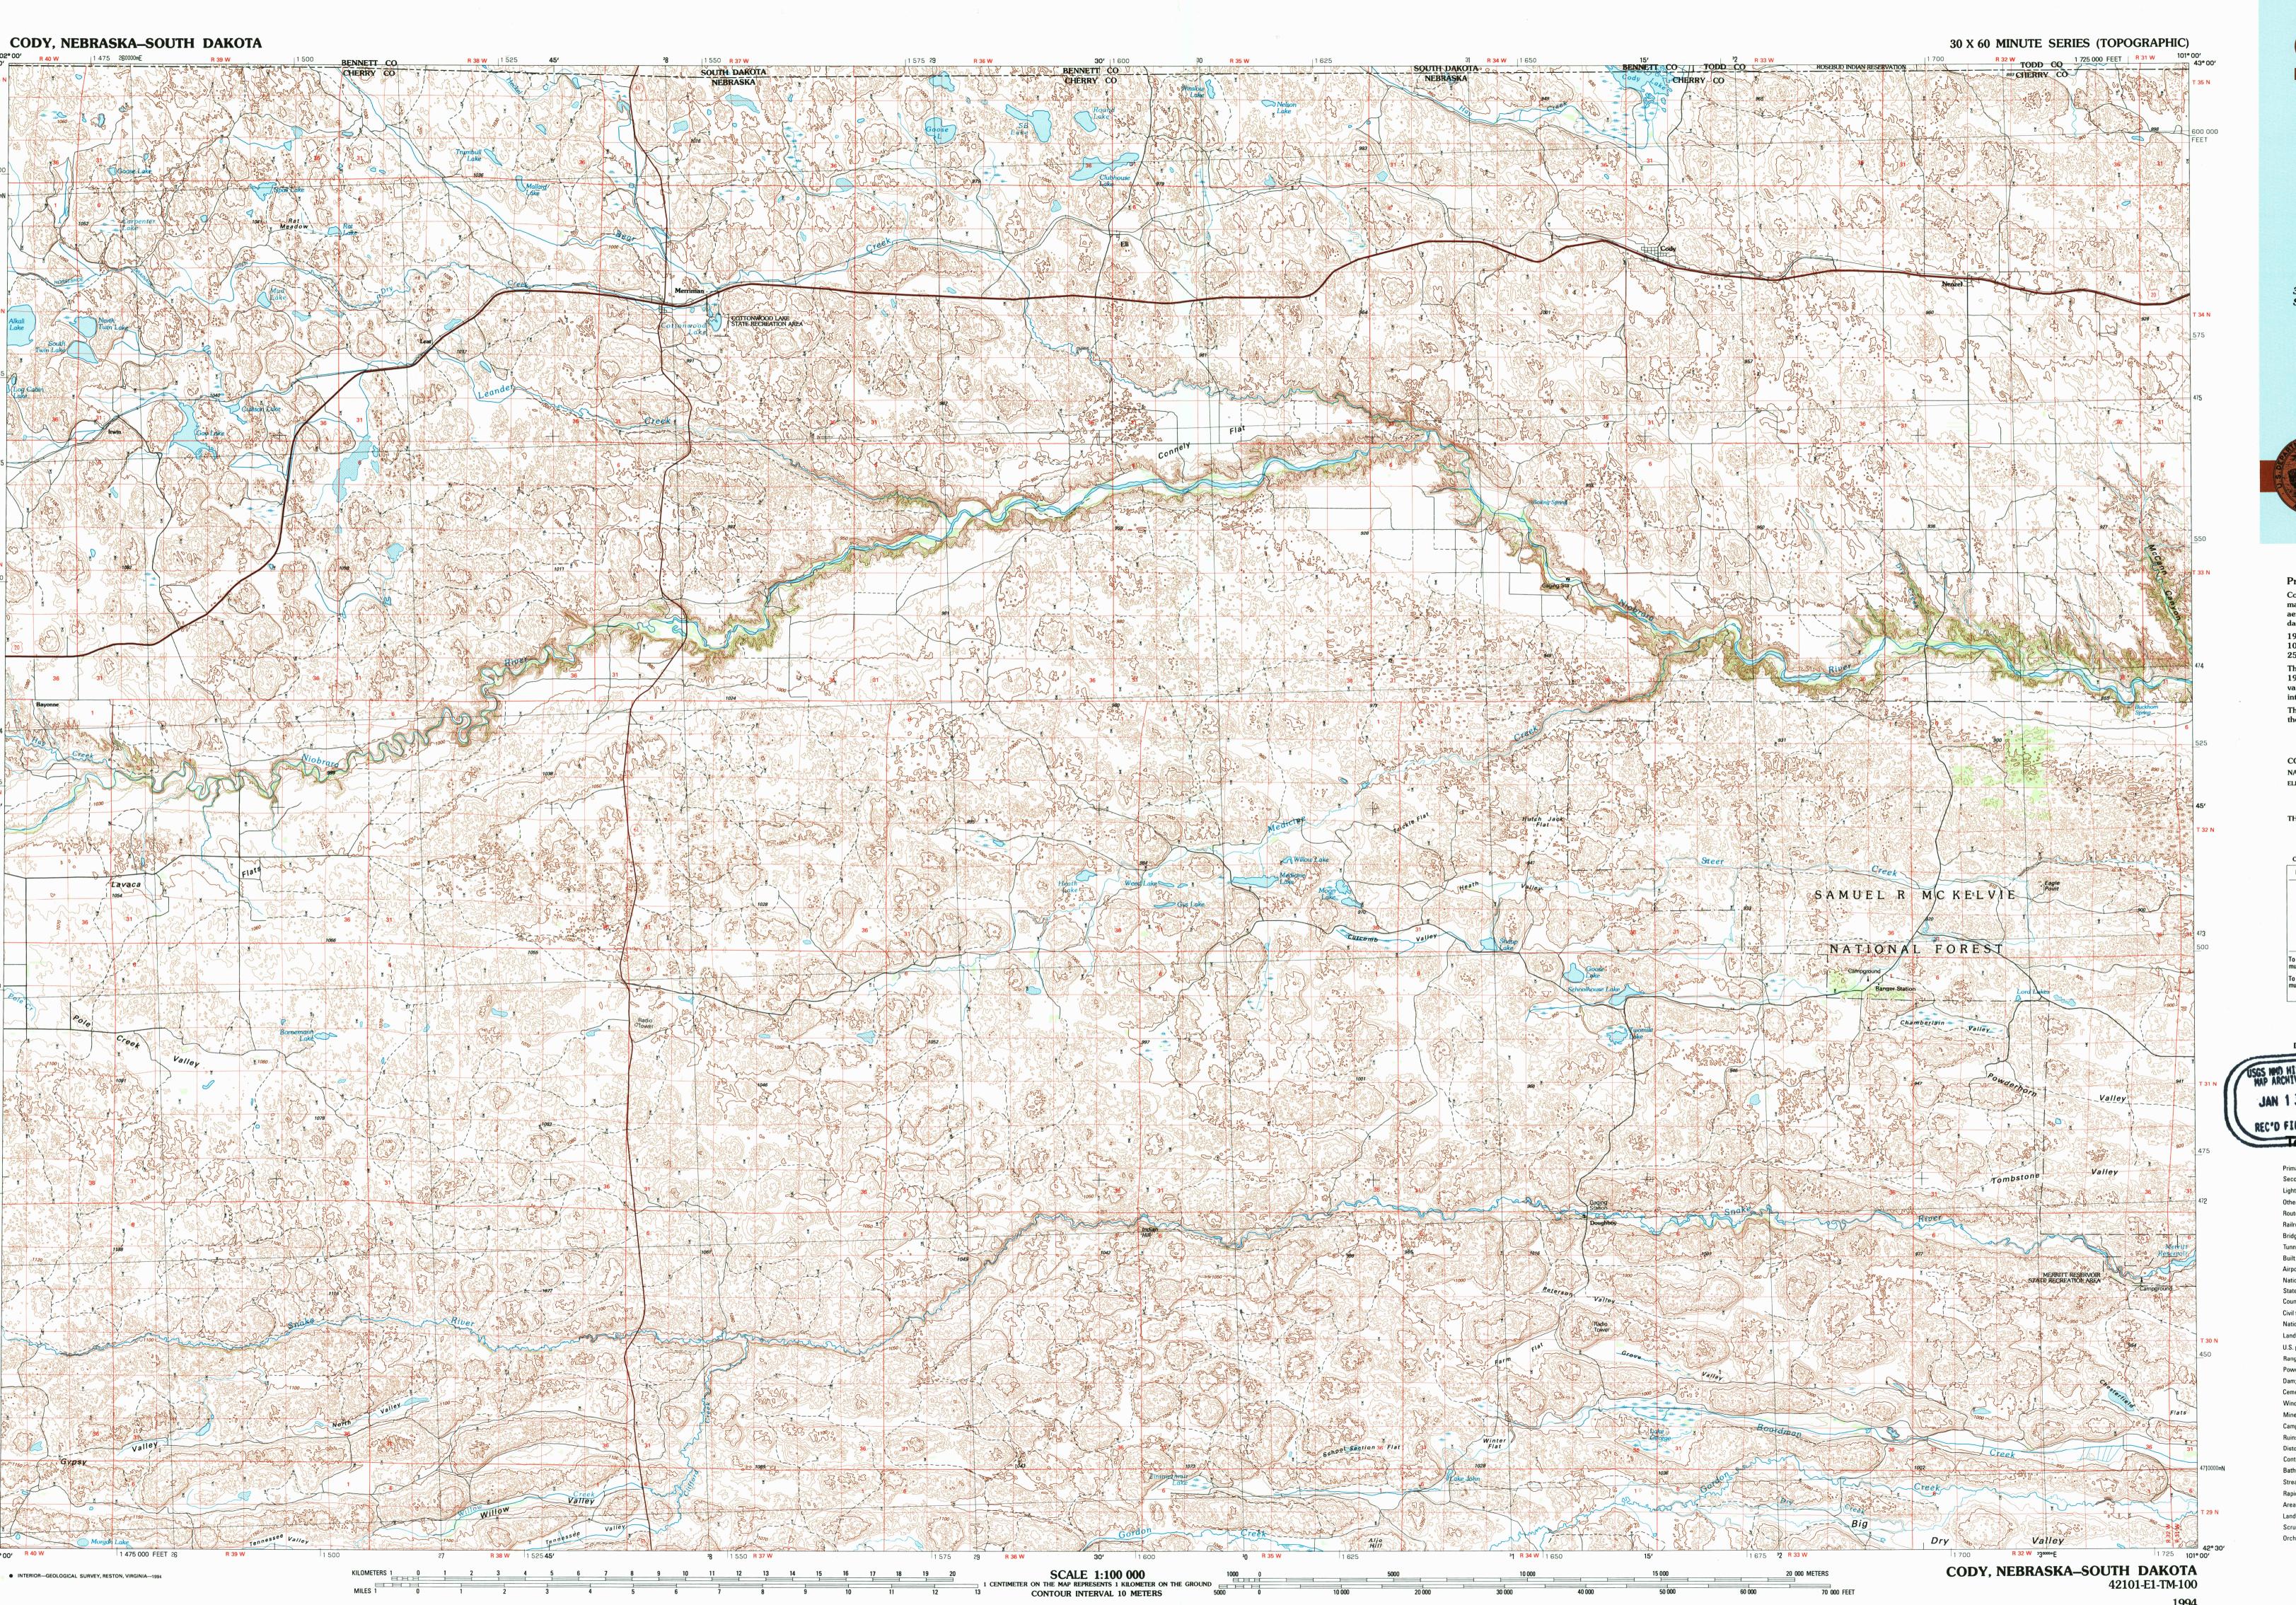

Cody NEBRASKA-SOUTH DAKOTA

1:100 000-scale metric topographic map

42101-E1-TM-100

## 30 X 60 MINUTE QUADRANGLE SHOWING

- Contours and elevations
- in meters
- Highways, roads and other manmade structures
- Water features
- Woodland areas
- Geographic names

Produced by the United States Geological Survey Compiled from USGS 1:24 000 and 1:62 500-scale topographic maps dated 1950-1985. Planimetry revised from aerial photographs taken 1988-91 and other source data. Revised information not field checked. Map edited 1994 1927 North American Datum (NAD 27). Projection and 10 000-meter grid: Universal Transverse Mercator, zone 14 25 000-foot ticks: Nebraska coordinate system, north zone The difference between NAD 27 and North American Datum of 1983 (NAD 83) is too small to show at this scale. The values of the shift between the datums for 7.5-minute intersections are given in USGS Bulletin 1875 There may be private inholdings within the boundaries of the National or State reservations shown on this map

CONTOUR INTERVAL 10 METERS NATIONAL GEODETIC VERTICAL DATUM OF 1929 ELEVATIONS SHOWN TO THE NEAREST METER

THIS MAP COMPLIES WITH NATIONAL MAP ACCURACY STANDARDS

| Meters                                       | · Feet        | *                                                                  | 1                                        | 2       | : |
|----------------------------------------------|---------------|--------------------------------------------------------------------|------------------------------------------|---------|---|
| 1                                            | 3.2808        | GN Å                                                               | 4                                        |         |   |
| 2                                            | 6.5617        |                                                                    | *                                        |         | • |
| 3                                            | 9.8425        |                                                                    |                                          |         |   |
| 4                                            | 13.1234       | \  / 9°                                                            | 6                                        | 7       | 1 |
| 5                                            | 16.4042       | 1°42' /160 MILS                                                    |                                          |         |   |
| 6                                            | 19.6850       | 30 MILS                                                            |                                          |         |   |
| 7                                            | 22.9659       |                                                                    |                                          |         |   |
| 8<br>9                                       | 26.2467       | 1 1/                                                               | 1 Pin                                    | e Ridge |   |
|                                              | 29.5276       | W 1                                                                | 2 Ma                                     | rtin    |   |
| 10                                           | 32.8084       | V .                                                                | 3 Mis                                    |         |   |
| To convert meters to feet multiply by 3.2808 |               | UTM grid convergence<br>(GN) and 1994 magnetic<br>declination (MN) | 4 Gordon 5 Valentine 6 Alliance 7 Mullen |         |   |
| To convert f                                 | eet to meters | at center of map<br>Diagram is approximate                         | / Mu                                     | men     |   |