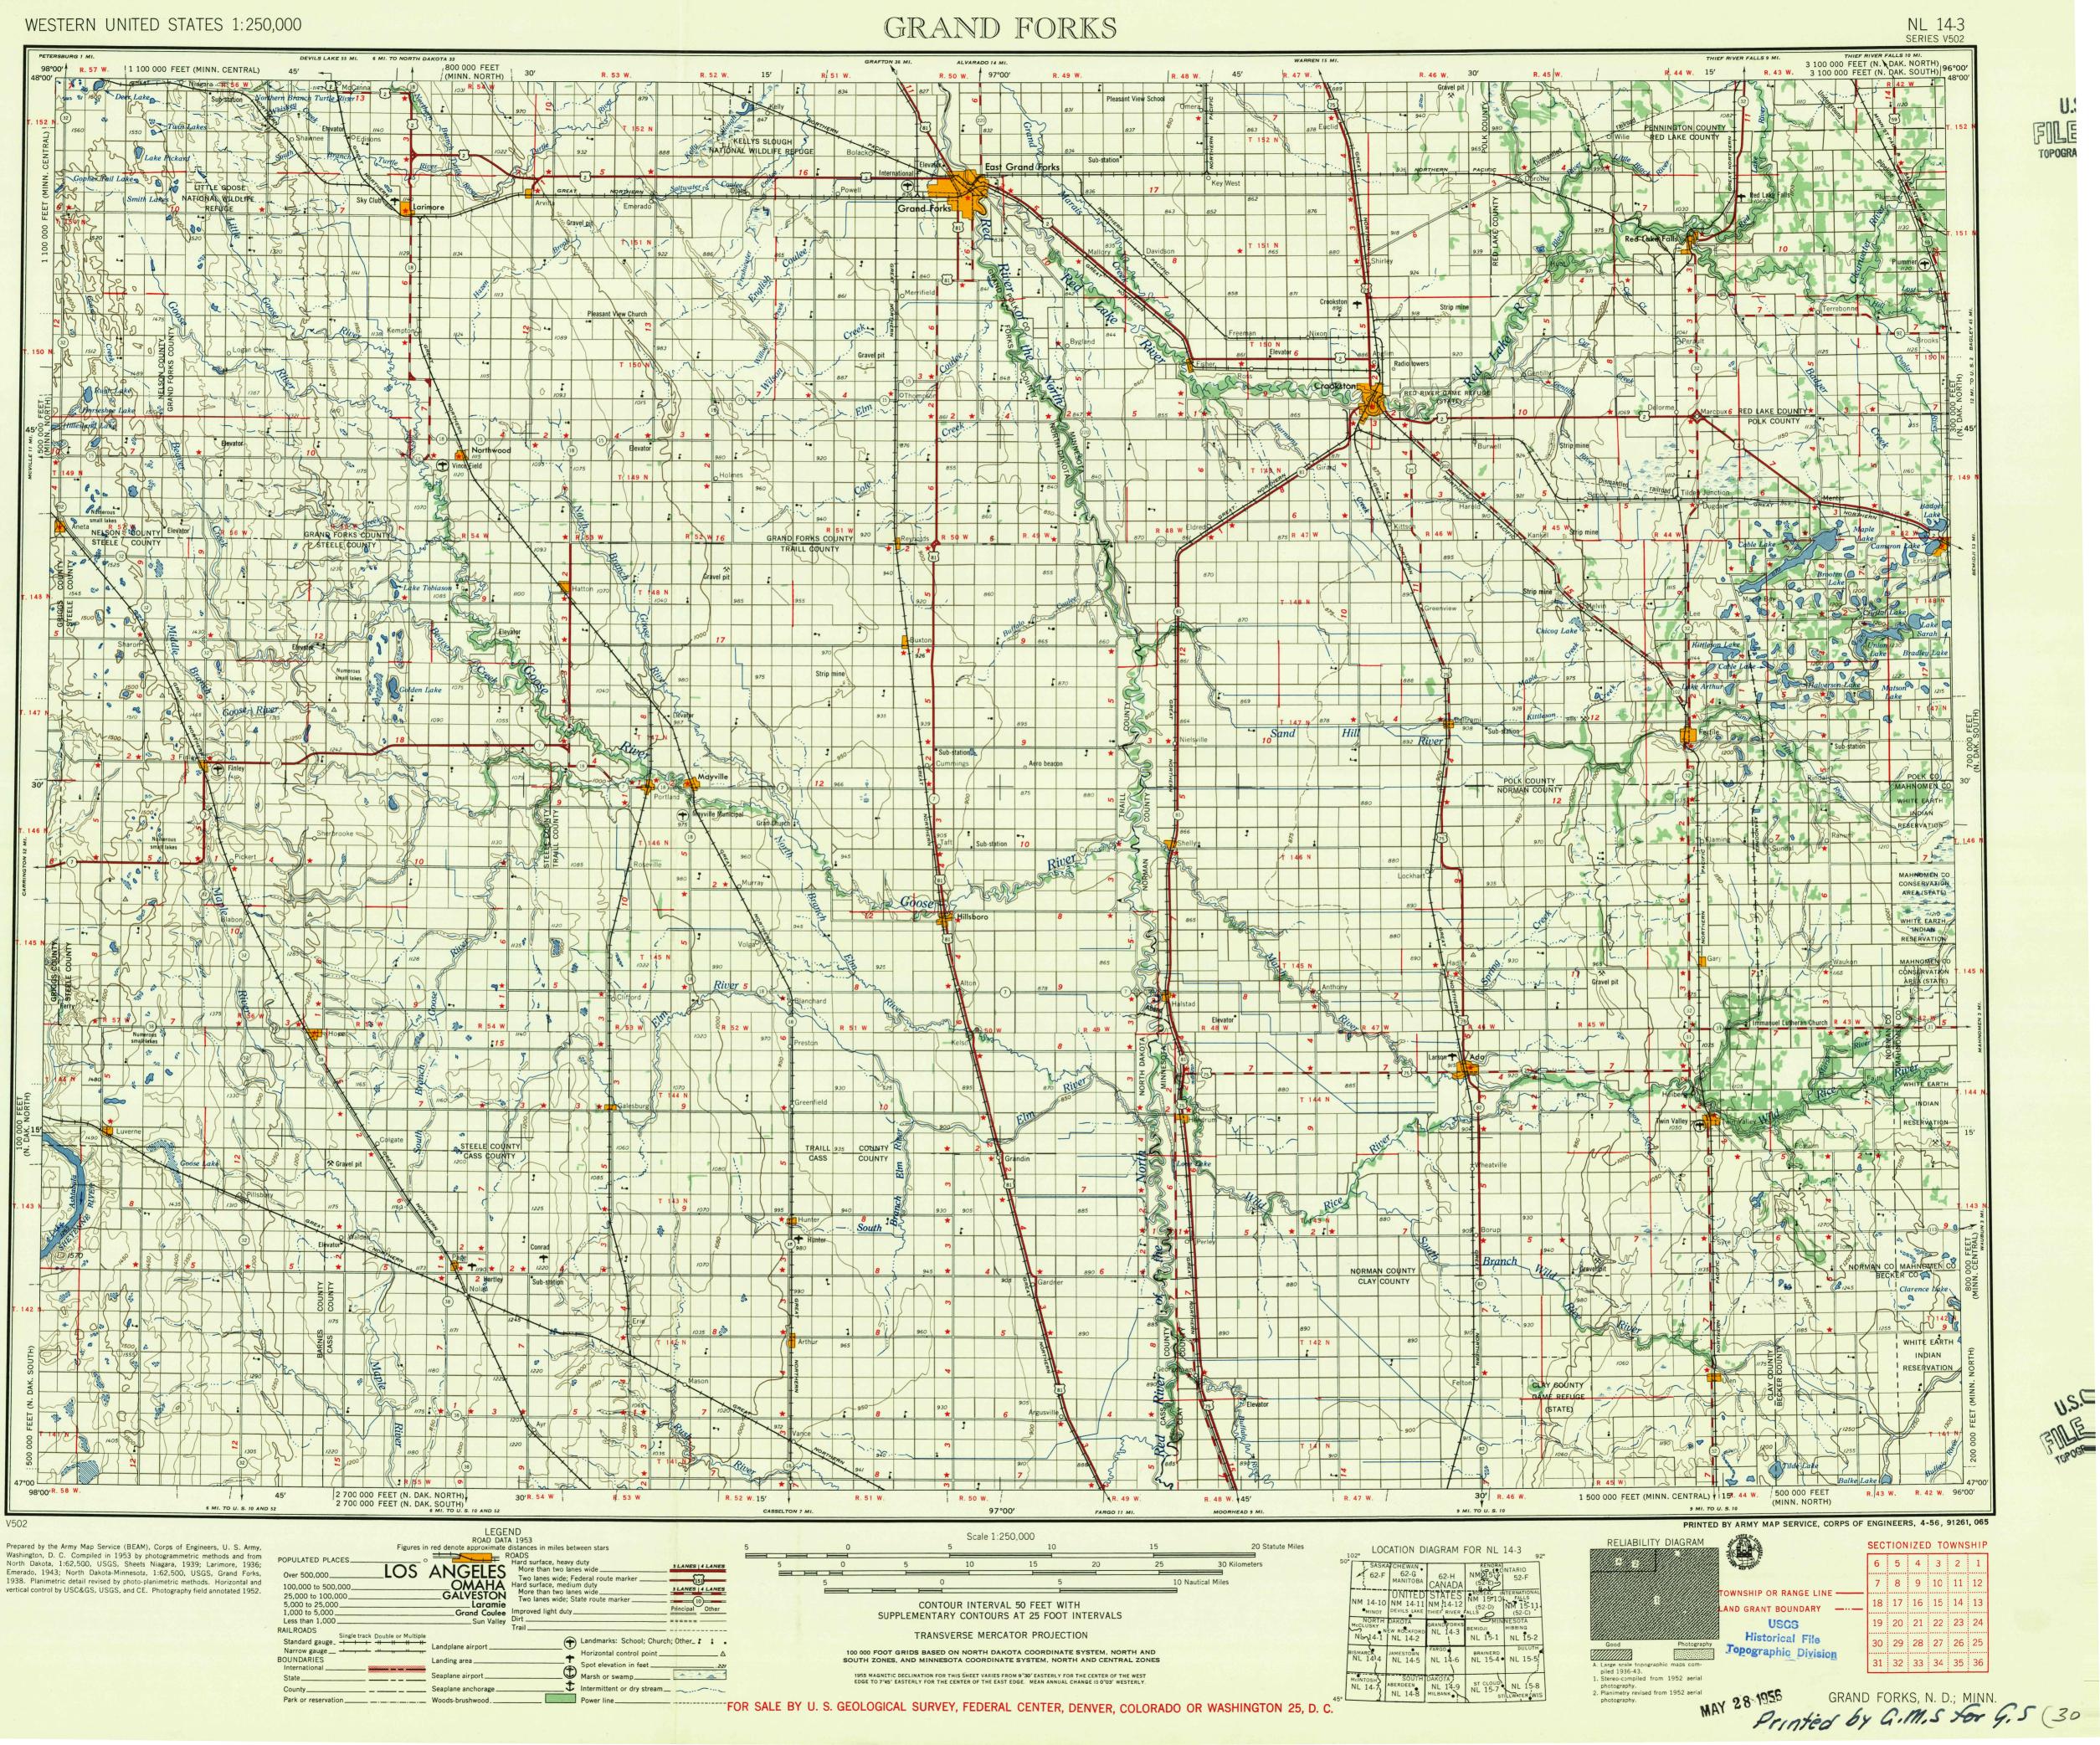

| my,<br>rom<br>136;<br>rks,<br>and<br>152. | POPULATED PLACES   Over 500,000 LOS   100,000 to 500,000 5,000 to 100,000   25,000 to 100,000 1,000 to 5,000   Less than 1,000 RAILROADS | ANGELES<br>OMAHA<br>GALVESTON<br>Grand Coulee<br>Sun Valley | A 1953<br>distances in miles between stars<br>QOADS<br>Hard surface, heavy duty<br>More than two lanes wide<br>Two lanes wide; Federal route marker<br>Hard surface, medium duty<br>More than two lanes wide<br>Two lanes wide; State route marker<br>Improved light duty |   |                 |
|-------------------------------------------|------------------------------------------------------------------------------------------------------------------------------------------|-------------------------------------------------------------|---------------------------------------------------------------------------------------------------------------------------------------------------------------------------------------------------------------------------------------------------------------------------|---|-----------------|
|                                           | Standard gauge_ +++++ ++ ++ ++ ++ ++ ++<br>Narrow gauge ++- ++                                                                           | Landplane airport<br>Landing area                           | Horizontal control point<br>\$ Spot elevation in feet                                                                                                                                                                                                                     | A | s               |
|                                           | State                                                                                                                                    | Seaplane airport<br>Seaplane anchorage                      | Marsh or swamp<br>Intermittent or dry stream_                                                                                                                                                                                                                             |   |                 |
|                                           | Park or reservation                                                                                                                      | Woods-brushwood                                             |                                                                                                                                                                                                                                                                           |   | SALE BY U.S. GE |