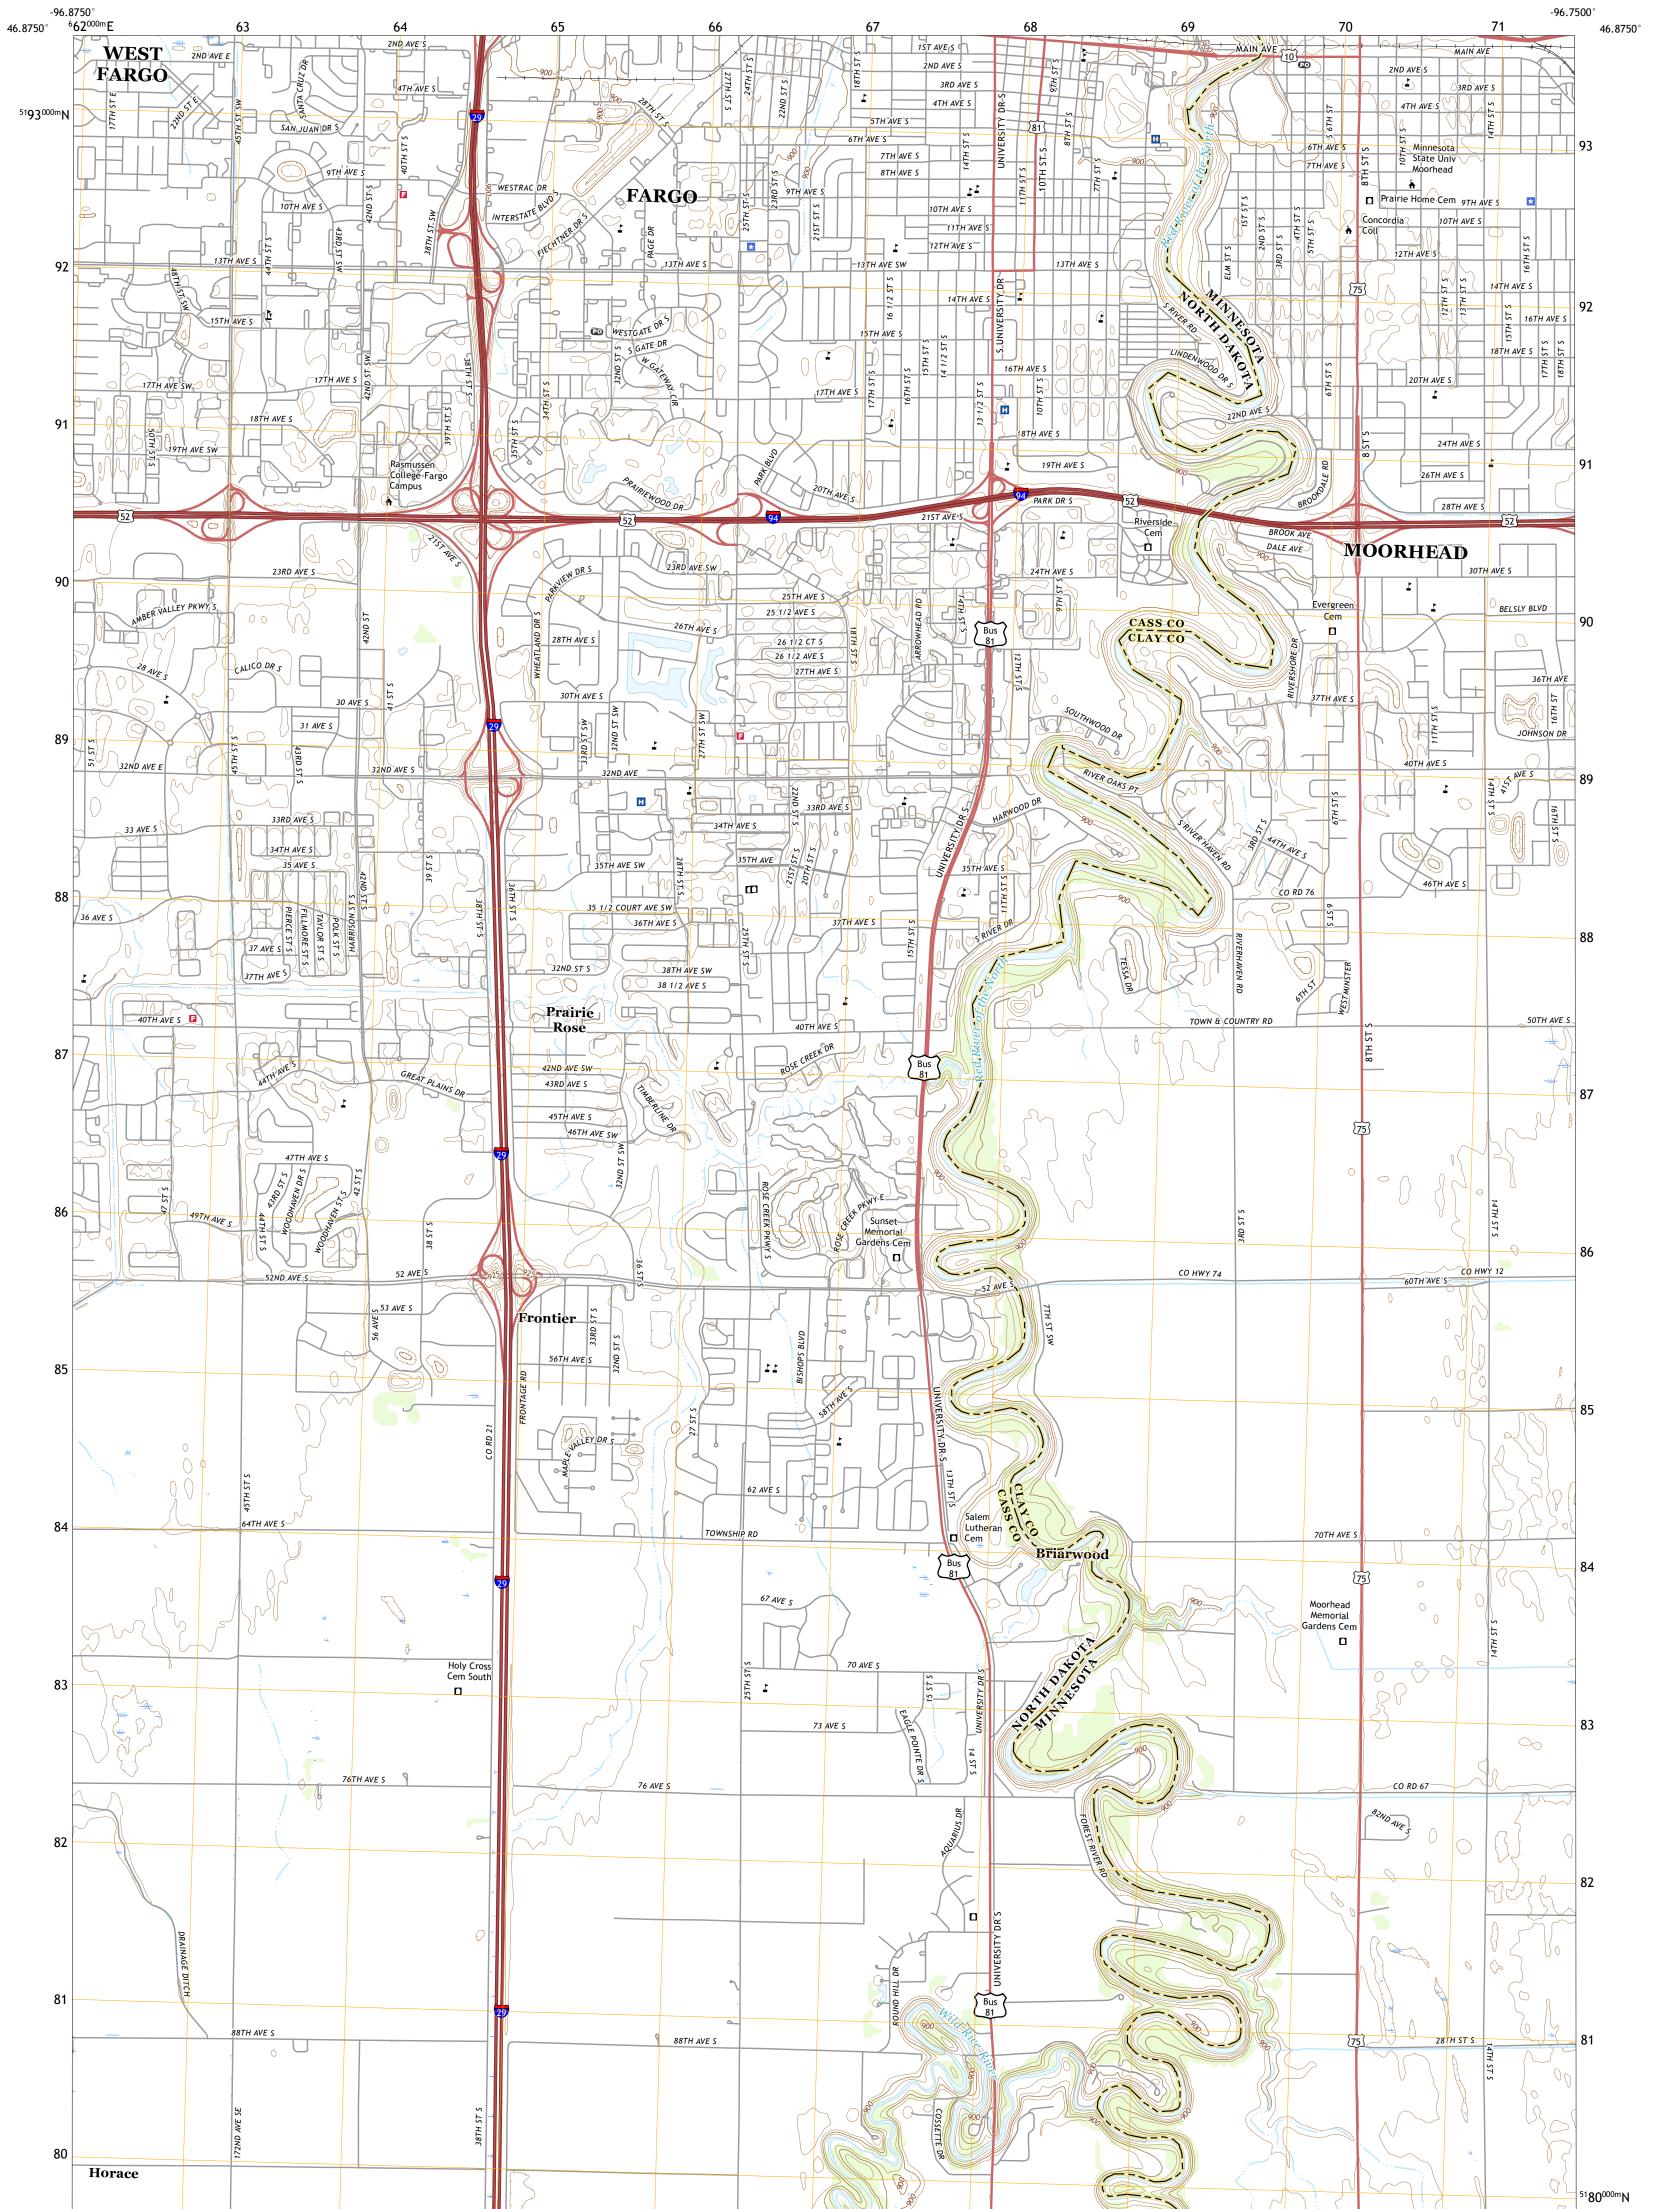

## FARGO SOUTH QUADRANGLE NORTH DAKOTA - MINNESOTA 7.5-MINUTE SERIES

Produced by the United States Geological Survey North American Datum of 1983 (NAD83) World Geodetic System of 1984 (WGS84). Projection and 1 000-meter grid:Universal Transverse Mercator, Zone 14T This map is not a legal document. Boundaries may be generalized for this map scale. Private lands within government reservations may not be shown. Obtain permission before entering private lands.