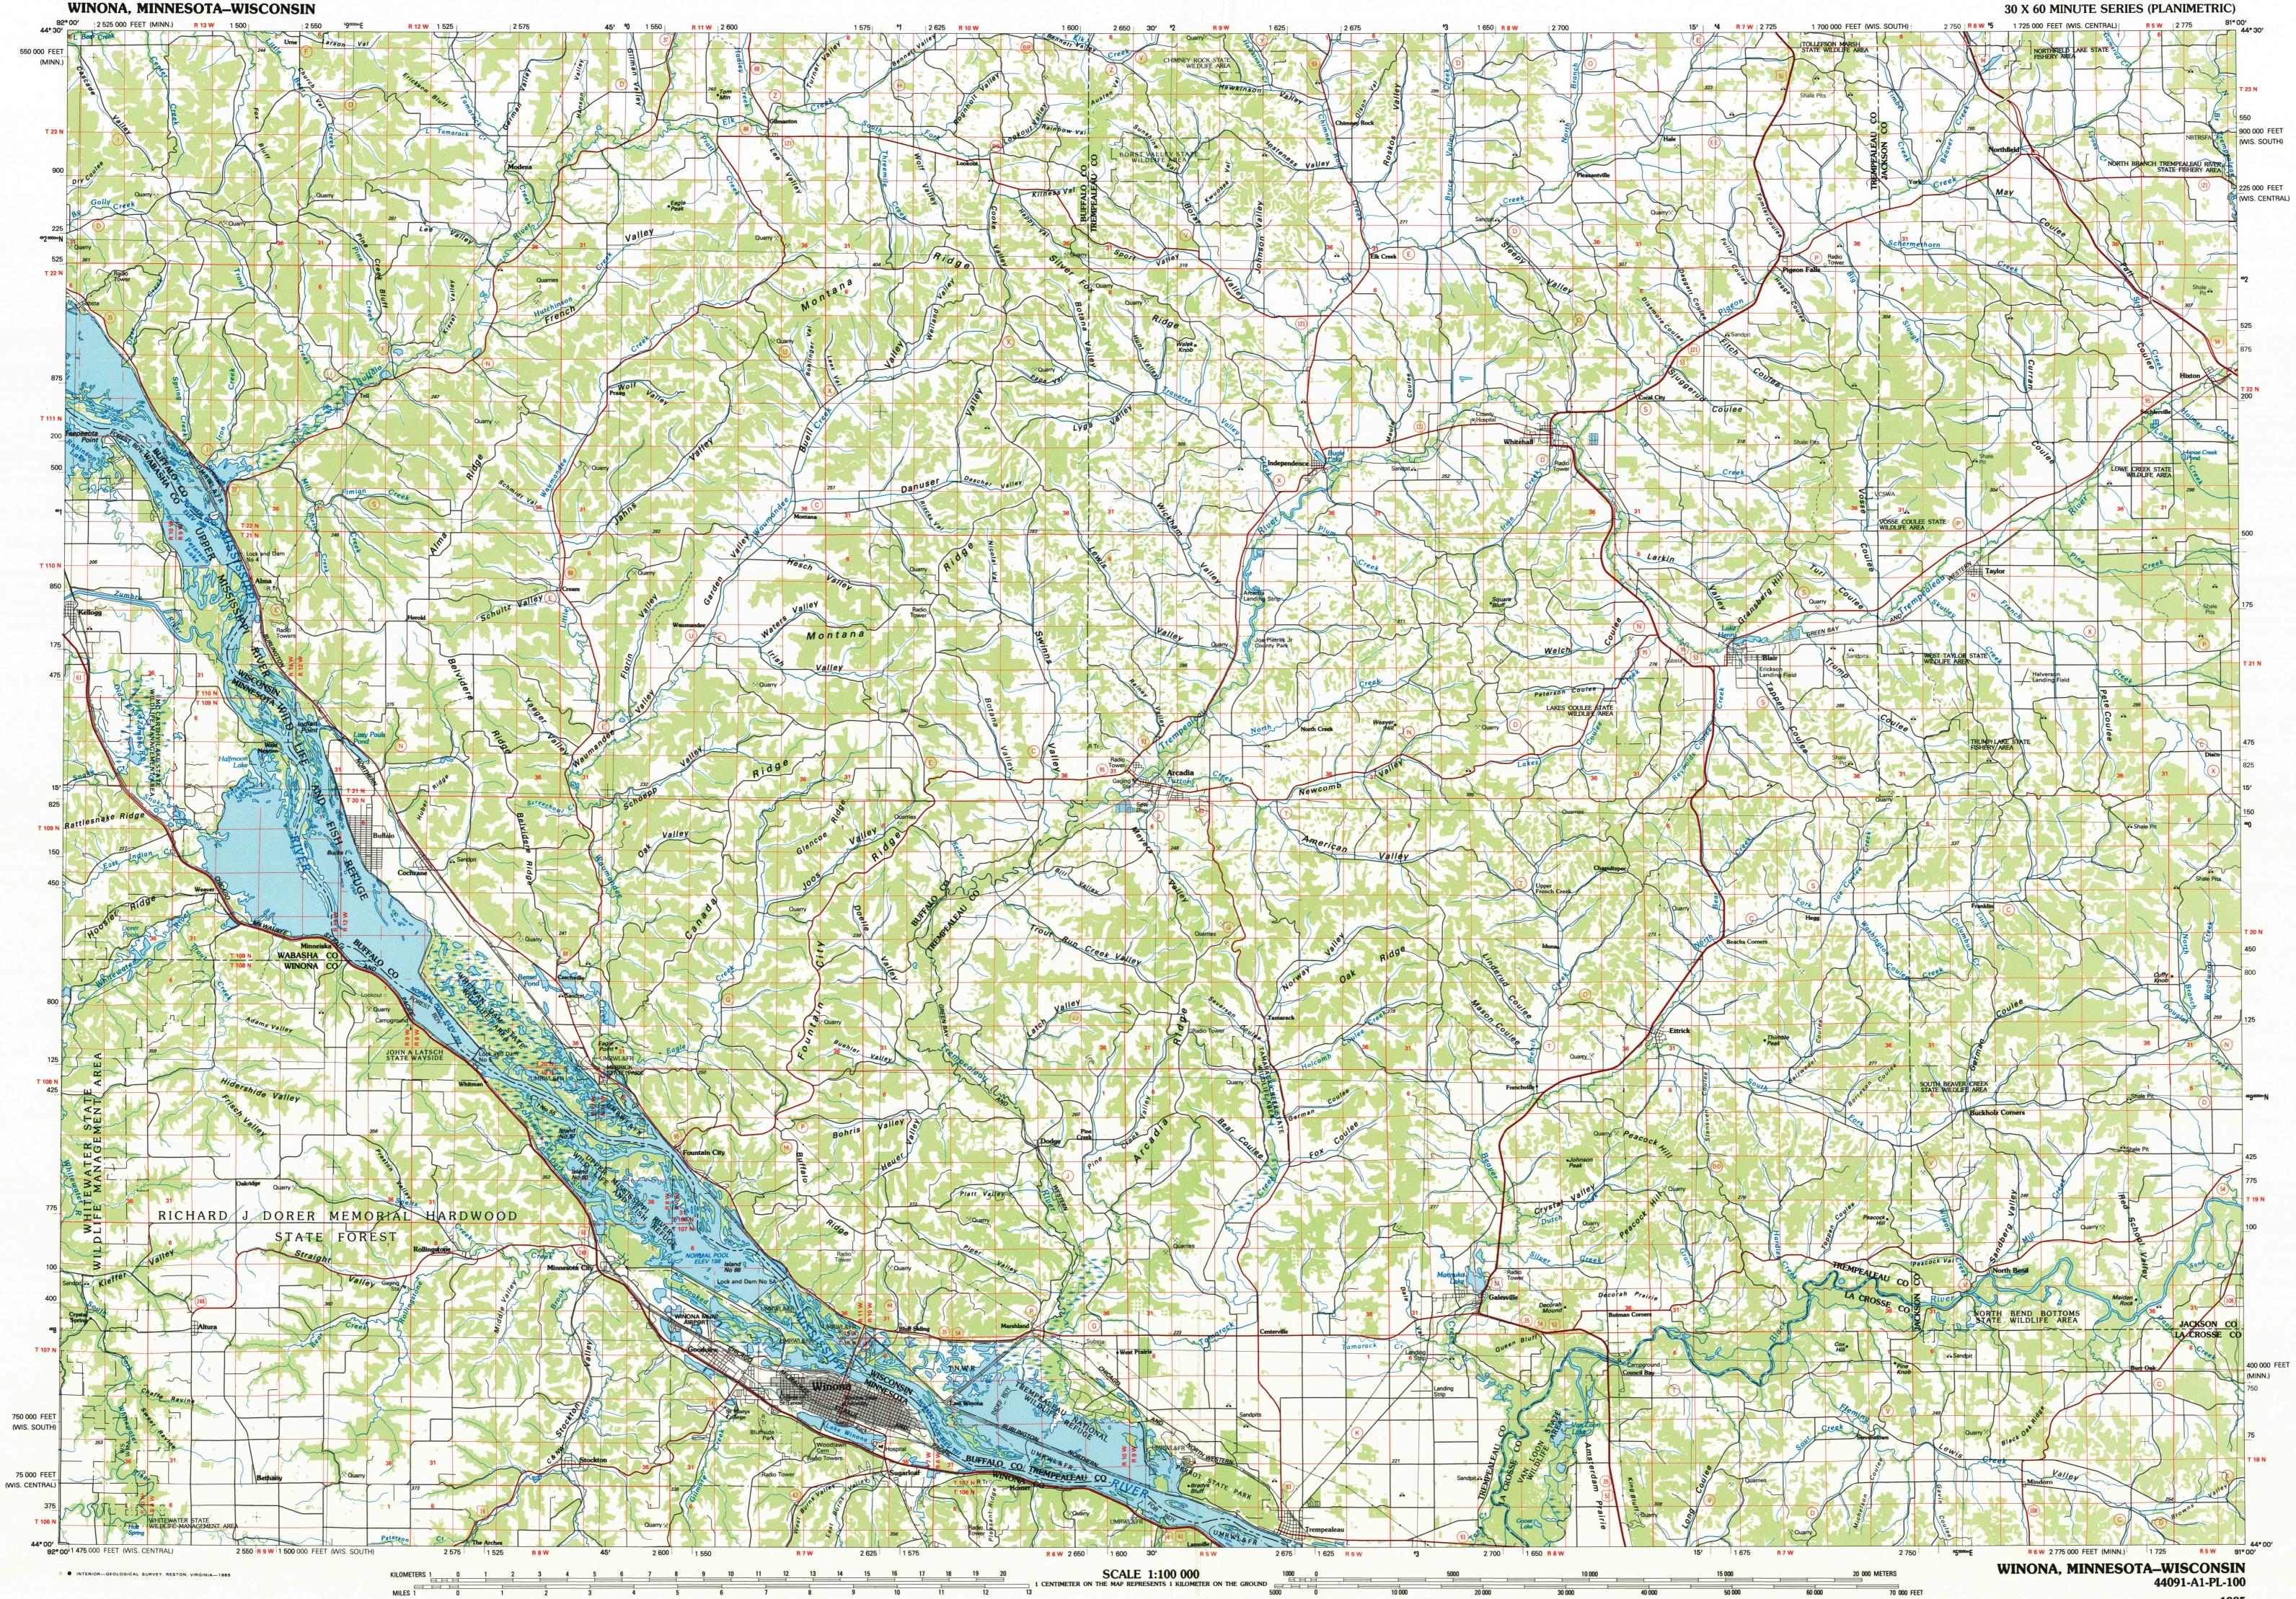

WINONA, MINNESOTA-WISCONSIN

1985

30 X 60 MINUTE QUADRANGLE SHOWING • Elevations in meters Highways, roads and other manmade structures • Water features • Woodland areas • Geographic names GEOLOGICAL SURVEY 1985 /85

Winona

1:100 000-scale planimetric map

Produced by the United States Geological Survey Compiled from USGS 1:24 000 and 1:62 500-scale topographic maps dated 1968-1974. Planimetry revised from aerial photographs taken 1981 and other source data. Revised information not field checked. Map edited 1985

Projection and 10 000-meter grid, zone 15, Universal Transverse Mercator 25 000-foot grid ticks based on Wisconsin coordinate system, central and south zones and Minnesota coordinate system, south zone. 1927 North American Datum To place on the predicted North American Datum 1983, move the projection lines 7 meters north and 13 meters east There may be private inholdings within the boundaries of the National or State reservations shown on this map