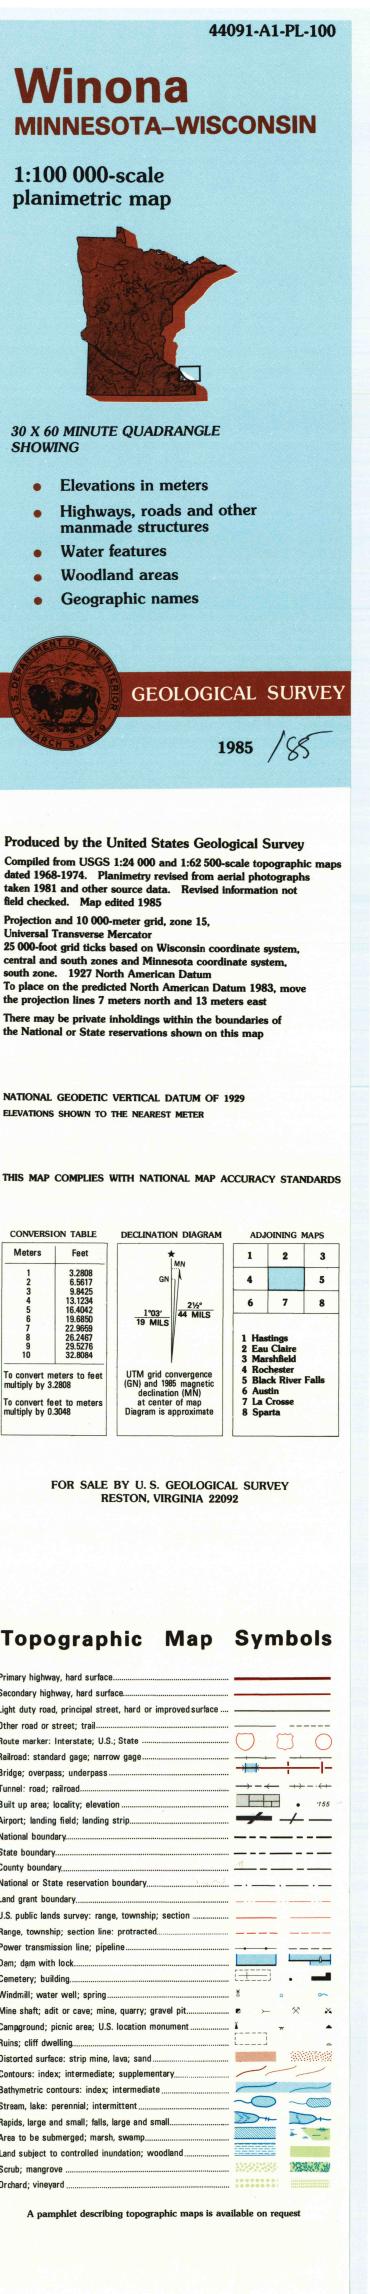

WINONA, MINNESOTA-WISCONSIN

1985

30 X 60 MINUTE QUADRANGLE SHOWING • Elevations in meters Highways, roads and other manmade structures • Water features • Woodland areas • Geographic names GEOLOGICAL SURVEY 1985 /85

Winona

1:100 000-scale planimetric map

Produced by the United States Geological Survey Compiled from USGS 1:24 000 and 1:62 500-scale topographic maps dated 1968-1974. Planimetry revised from aerial photographs taken 1981 and other source data. Revised information not field checked. Map edited 1985

Projection and 10 000-meter grid, zone 15, Universal Transverse Mercator 25 000-foot grid ticks based on Wisconsin coordinate system, central and south zones and Minnesota coordinate system, south zone. 1927 North American Datum To place on the predicted North American Datum 1983, move the projection lines 7 meters north and 13 meters east There may be private inholdings within the boundaries of the National or State reservations shown on this map

NATIONAL GEODETIC VERTICAL DATUM OF 1929 ELEVATIONS SHOWN TO THE NEAREST METER

THIS MAP COMPLIES WITH NATIONAL MAP ACCURACY STANDARDS

FOR SALE BY U.S. GEOLOGICAL SURVEY RESTON, VIRGINIA 22092

## Topographic Map Symbols

| Primary highway, hard surface                               |                                                                                                                                                                                                                                                                                                                                                                                                                                                                                                                                                                                                                                                                                                                                                                                                                                                                                                                                                                                                                                                                                                                                                                                                                                                                                                                                                                                                                                                                                                                                                                                                                                                                                                                                                                                                                                                                                                                                                                                                                                                                                                                                |            |
|-------------------------------------------------------------|--------------------------------------------------------------------------------------------------------------------------------------------------------------------------------------------------------------------------------------------------------------------------------------------------------------------------------------------------------------------------------------------------------------------------------------------------------------------------------------------------------------------------------------------------------------------------------------------------------------------------------------------------------------------------------------------------------------------------------------------------------------------------------------------------------------------------------------------------------------------------------------------------------------------------------------------------------------------------------------------------------------------------------------------------------------------------------------------------------------------------------------------------------------------------------------------------------------------------------------------------------------------------------------------------------------------------------------------------------------------------------------------------------------------------------------------------------------------------------------------------------------------------------------------------------------------------------------------------------------------------------------------------------------------------------------------------------------------------------------------------------------------------------------------------------------------------------------------------------------------------------------------------------------------------------------------------------------------------------------------------------------------------------------------------------------------------------------------------------------------------------|------------|
| Secondary highway, hard surface                             |                                                                                                                                                                                                                                                                                                                                                                                                                                                                                                                                                                                                                                                                                                                                                                                                                                                                                                                                                                                                                                                                                                                                                                                                                                                                                                                                                                                                                                                                                                                                                                                                                                                                                                                                                                                                                                                                                                                                                                                                                                                                                                                                |            |
| Light duty road, principal street, hard or improved surface |                                                                                                                                                                                                                                                                                                                                                                                                                                                                                                                                                                                                                                                                                                                                                                                                                                                                                                                                                                                                                                                                                                                                                                                                                                                                                                                                                                                                                                                                                                                                                                                                                                                                                                                                                                                                                                                                                                                                                                                                                                                                                                                                |            |
| Other road or street; trail                                 |                                                                                                                                                                                                                                                                                                                                                                                                                                                                                                                                                                                                                                                                                                                                                                                                                                                                                                                                                                                                                                                                                                                                                                                                                                                                                                                                                                                                                                                                                                                                                                                                                                                                                                                                                                                                                                                                                                                                                                                                                                                                                                                                |            |
| Route marker: Interstate; U.S.; State                       | $\bigcirc$                                                                                                                                                                                                                                                                                                                                                                                                                                                                                                                                                                                                                                                                                                                                                                                                                                                                                                                                                                                                                                                                                                                                                                                                                                                                                                                                                                                                                                                                                                                                                                                                                                                                                                                                                                                                                                                                                                                                                                                                                                                                                                                     | 3 (        |
| Railroad: standard gage; narrow gage                        |                                                                                                                                                                                                                                                                                                                                                                                                                                                                                                                                                                                                                                                                                                                                                                                                                                                                                                                                                                                                                                                                                                                                                                                                                                                                                                                                                                                                                                                                                                                                                                                                                                                                                                                                                                                                                                                                                                                                                                                                                                                                                                                                |            |
| Bridge; overpass; underpass                                 |                                                                                                                                                                                                                                                                                                                                                                                                                                                                                                                                                                                                                                                                                                                                                                                                                                                                                                                                                                                                                                                                                                                                                                                                                                                                                                                                                                                                                                                                                                                                                                                                                                                                                                                                                                                                                                                                                                                                                                                                                                                                                                                                | <u></u>    |
| Tunnel: road; railroad                                      | <u></u>                                                                                                                                                                                                                                                                                                                                                                                                                                                                                                                                                                                                                                                                                                                                                                                                                                                                                                                                                                                                                                                                                                                                                                                                                                                                                                                                                                                                                                                                                                                                                                                                                                                                                                                                                                                                                                                                                                                                                                                                                                                                                                                        | +>         |
| Built up area; locality; elevation                          |                                                                                                                                                                                                                                                                                                                                                                                                                                                                                                                                                                                                                                                                                                                                                                                                                                                                                                                                                                                                                                                                                                                                                                                                                                                                                                                                                                                                                                                                                                                                                                                                                                                                                                                                                                                                                                                                                                                                                                                                                                                                                                                                | • •15      |
| Airport; landing field; landing strip                       |                                                                                                                                                                                                                                                                                                                                                                                                                                                                                                                                                                                                                                                                                                                                                                                                                                                                                                                                                                                                                                                                                                                                                                                                                                                                                                                                                                                                                                                                                                                                                                                                                                                                                                                                                                                                                                                                                                                                                                                                                                                                                                                                | +          |
| National boundary                                           |                                                                                                                                                                                                                                                                                                                                                                                                                                                                                                                                                                                                                                                                                                                                                                                                                                                                                                                                                                                                                                                                                                                                                                                                                                                                                                                                                                                                                                                                                                                                                                                                                                                                                                                                                                                                                                                                                                                                                                                                                                                                                                                                |            |
| State boundary                                              |                                                                                                                                                                                                                                                                                                                                                                                                                                                                                                                                                                                                                                                                                                                                                                                                                                                                                                                                                                                                                                                                                                                                                                                                                                                                                                                                                                                                                                                                                                                                                                                                                                                                                                                                                                                                                                                                                                                                                                                                                                                                                                                                |            |
| County boundary                                             | 1                                                                                                                                                                                                                                                                                                                                                                                                                                                                                                                                                                                                                                                                                                                                                                                                                                                                                                                                                                                                                                                                                                                                                                                                                                                                                                                                                                                                                                                                                                                                                                                                                                                                                                                                                                                                                                                                                                                                                                                                                                                                                                                              |            |
| National or State reservation boundary                      |                                                                                                                                                                                                                                                                                                                                                                                                                                                                                                                                                                                                                                                                                                                                                                                                                                                                                                                                                                                                                                                                                                                                                                                                                                                                                                                                                                                                                                                                                                                                                                                                                                                                                                                                                                                                                                                                                                                                                                                                                                                                                                                                |            |
| Land grant boundary                                         |                                                                                                                                                                                                                                                                                                                                                                                                                                                                                                                                                                                                                                                                                                                                                                                                                                                                                                                                                                                                                                                                                                                                                                                                                                                                                                                                                                                                                                                                                                                                                                                                                                                                                                                                                                                                                                                                                                                                                                                                                                                                                                                                |            |
| U.S. public lands survey: range, township; section          |                                                                                                                                                                                                                                                                                                                                                                                                                                                                                                                                                                                                                                                                                                                                                                                                                                                                                                                                                                                                                                                                                                                                                                                                                                                                                                                                                                                                                                                                                                                                                                                                                                                                                                                                                                                                                                                                                                                                                                                                                                                                                                                                |            |
| Range, township; section line: protracted                   |                                                                                                                                                                                                                                                                                                                                                                                                                                                                                                                                                                                                                                                                                                                                                                                                                                                                                                                                                                                                                                                                                                                                                                                                                                                                                                                                                                                                                                                                                                                                                                                                                                                                                                                                                                                                                                                                                                                                                                                                                                                                                                                                |            |
| Power transmission line; pipeline                           |                                                                                                                                                                                                                                                                                                                                                                                                                                                                                                                                                                                                                                                                                                                                                                                                                                                                                                                                                                                                                                                                                                                                                                                                                                                                                                                                                                                                                                                                                                                                                                                                                                                                                                                                                                                                                                                                                                                                                                                                                                                                                                                                |            |
| Dam; dạm with lock                                          |                                                                                                                                                                                                                                                                                                                                                                                                                                                                                                                                                                                                                                                                                                                                                                                                                                                                                                                                                                                                                                                                                                                                                                                                                                                                                                                                                                                                                                                                                                                                                                                                                                                                                                                                                                                                                                                                                                                                                                                                                                                                                                                                | <b></b> 0- |
| Cemetery; building                                          | itteri                                                                                                                                                                                                                                                                                                                                                                                                                                                                                                                                                                                                                                                                                                                                                                                                                                                                                                                                                                                                                                                                                                                                                                                                                                                                                                                                                                                                                                                                                                                                                                                                                                                                                                                                                                                                                                                                                                                                                                                                                                                                                                                         |            |
| Windmill; water well; spring                                | ð o                                                                                                                                                                                                                                                                                                                                                                                                                                                                                                                                                                                                                                                                                                                                                                                                                                                                                                                                                                                                                                                                                                                                                                                                                                                                                                                                                                                                                                                                                                                                                                                                                                                                                                                                                                                                                                                                                                                                                                                                                                                                                                                            | 0-         |
| Mine shaft; adit or cave; mine, quarry; gravel pit          |                                                                                                                                                                                                                                                                                                                                                                                                                                                                                                                                                                                                                                                                                                                                                                                                                                                                                                                                                                                                                                                                                                                                                                                                                                                                                                                                                                                                                                                                                                                                                                                                                                                                                                                                                                                                                                                                                                                                                                                                                                                                                                                                | *          |
| Campground; picnic area; U.S. location monument             | ×                                                                                                                                                                                                                                                                                                                                                                                                                                                                                                                                                                                                                                                                                                                                                                                                                                                                                                                                                                                                                                                                                                                                                                                                                                                                                                                                                                                                                                                                                                                                                                                                                                                                                                                                                                                                                                                                                                                                                                                                                                                                                                                              |            |
| Ruins; cliff dwelling                                       | L]                                                                                                                                                                                                                                                                                                                                                                                                                                                                                                                                                                                                                                                                                                                                                                                                                                                                                                                                                                                                                                                                                                                                                                                                                                                                                                                                                                                                                                                                                                                                                                                                                                                                                                                                                                                                                                                                                                                                                                                                                                                                                                                             |            |
| Distorted surface: strip mine, lava; sand                   |                                                                                                                                                                                                                                                                                                                                                                                                                                                                                                                                                                                                                                                                                                                                                                                                                                                                                                                                                                                                                                                                                                                                                                                                                                                                                                                                                                                                                                                                                                                                                                                                                                                                                                                                                                                                                                                                                                                                                                                                                                                                                                                                |            |
| Contours: index; intermediate; supplementary                |                                                                                                                                                                                                                                                                                                                                                                                                                                                                                                                                                                                                                                                                                                                                                                                                                                                                                                                                                                                                                                                                                                                                                                                                                                                                                                                                                                                                                                                                                                                                                                                                                                                                                                                                                                                                                                                                                                                                                                                                                                                                                                                                |            |
| Bathymetric contours: index; intermediate                   | $\sim$                                                                                                                                                                                                                                                                                                                                                                                                                                                                                                                                                                                                                                                                                                                                                                                                                                                                                                                                                                                                                                                                                                                                                                                                                                                                                                                                                                                                                                                                                                                                                                                                                                                                                                                                                                                                                                                                                                                                                                                                                                                                                                                         |            |
| Stream, lake: perennial; intermittent                       | $\sim$                                                                                                                                                                                                                                                                                                                                                                                                                                                                                                                                                                                                                                                                                                                                                                                                                                                                                                                                                                                                                                                                                                                                                                                                                                                                                                                                                                                                                                                                                                                                                                                                                                                                                                                                                                                                                                                                                                                                                                                                                                                                                                                         |            |
| Rapids, large and small; falls, large and small             |                                                                                                                                                                                                                                                                                                                                                                                                                                                                                                                                                                                                                                                                                                                                                                                                                                                                                                                                                                                                                                                                                                                                                                                                                                                                                                                                                                                                                                                                                                                                                                                                                                                                                                                                                                                                                                                                                                                                                                                                                                                                                                                                |            |
| Area to be submerged; marsh, swamp                          |                                                                                                                                                                                                                                                                                                                                                                                                                                                                                                                                                                                                                                                                                                                                                                                                                                                                                                                                                                                                                                                                                                                                                                                                                                                                                                                                                                                                                                                                                                                                                                                                                                                                                                                                                                                                                                                                                                                                                                                                                                                                                                                                | the star   |
| Land subject to controlled inundation; woodland             | And seeks does used and seeks to be a set of the set of |            |
| Scrub; mangrove                                             | 1002.003<br>1002.003                                                                                                                                                                                                                                                                                                                                                                                                                                                                                                                                                                                                                                                                                                                                                                                                                                                                                                                                                                                                                                                                                                                                                                                                                                                                                                                                                                                                                                                                                                                                                                                                                                                                                                                                                                                                                                                                                                                                                                                                                                                                                                           | XEZE R     |
| Orchard; vineyard                                           | 50000000i                                                                                                                                                                                                                                                                                                                                                                                                                                                                                                                                                                                                                                                                                                                                                                                                                                                                                                                                                                                                                                                                                                                                                                                                                                                                                                                                                                                                                                                                                                                                                                                                                                                                                                                                                                                                                                                                                                                                                                                                                                                                                                                      |            |

A pamphlet describing topographic maps is available on request

44091-A1-PL-100