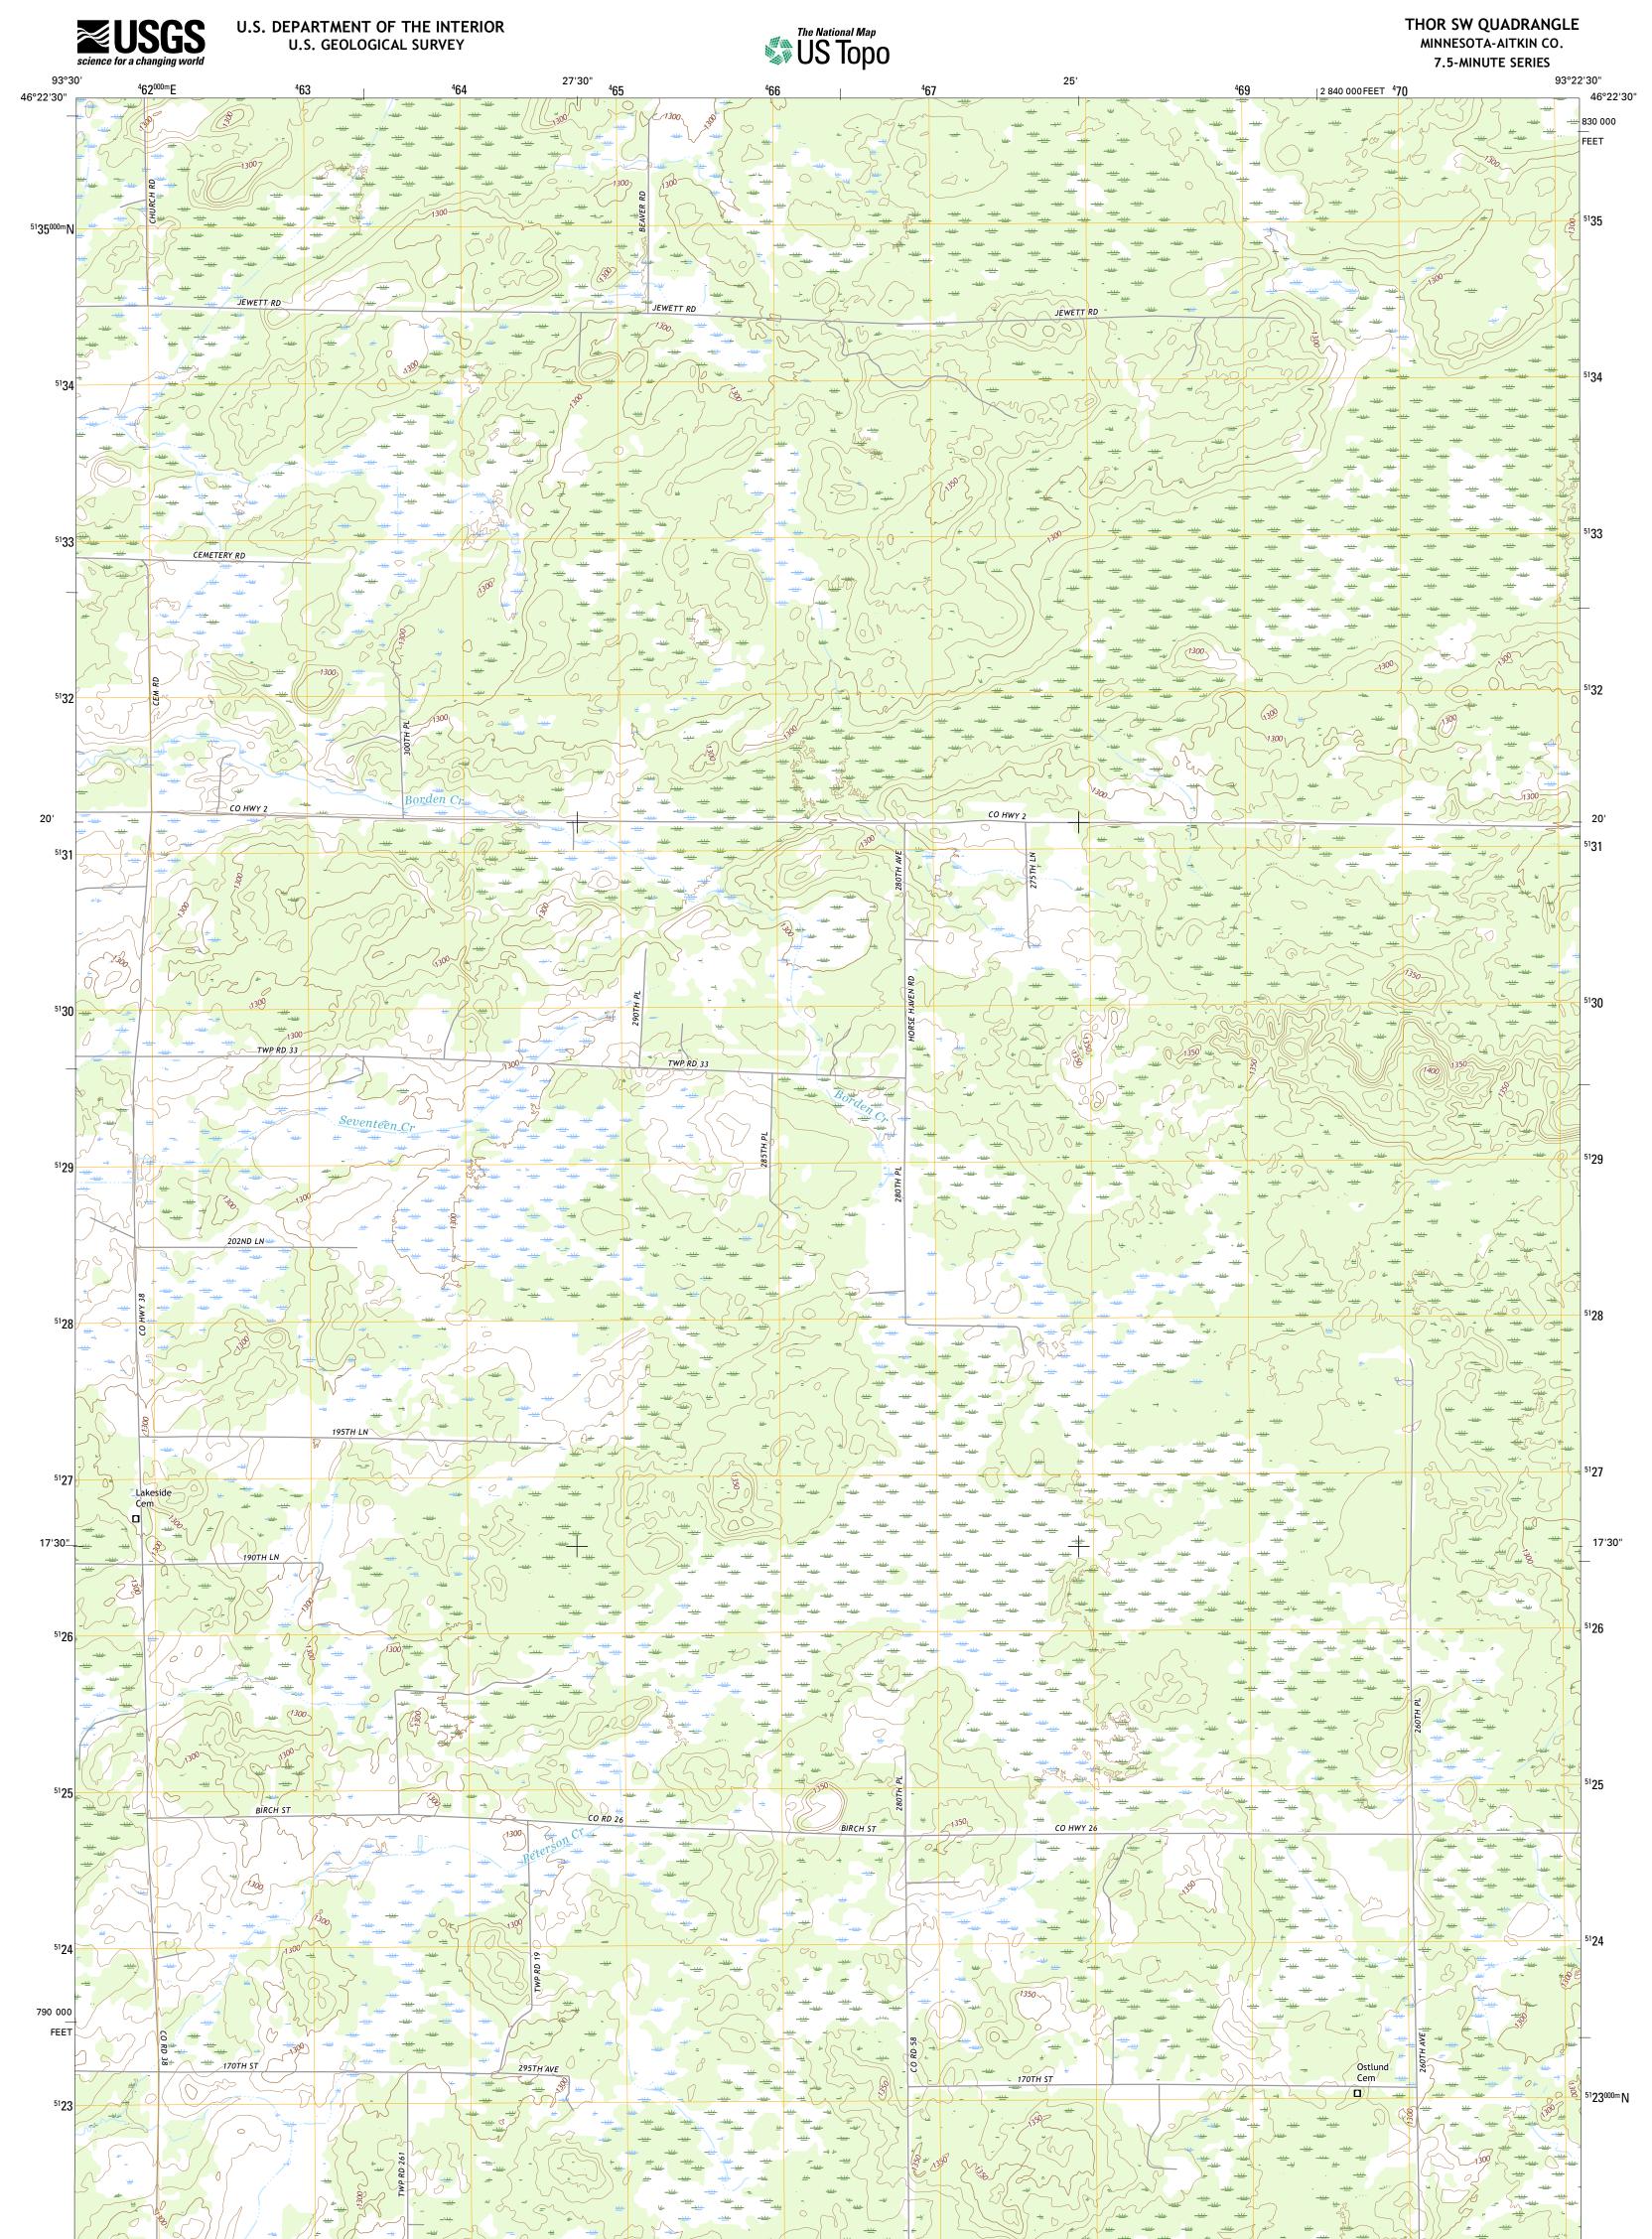

This map is not a legal document. Boundaries may be generalized for this map scale. Private lands within government reservations may not be shown. Obtain permission before entering private lands. entering private lands. Imagery......NAIP, June 2013 Roads......GNIS, 2016 Names.....GNIS, 2016 Hydrography.....National Hydrography Dataset, 2013 Contours.....National Elevation Dataset, 2002 Boundaries.....Multiple sources; see metadata file 1972 - 2016 Public Land Survey System.....BLM, 2014 Wetlands......FWS National Wetlands Inventory 1977 - 2014



8 McGrath

ADJOINING QUADRANGLES

2016