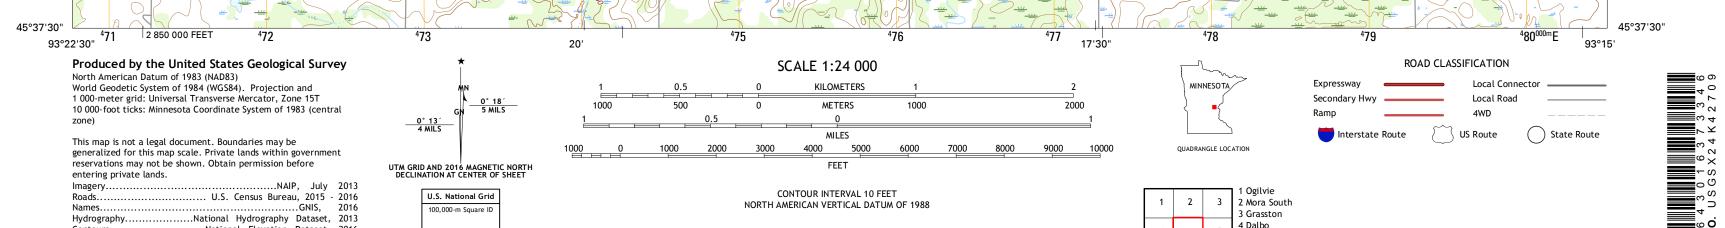

This map is not a legal document. Boundaries may be generalized for this map scale. Private lands within government reservations may not be shown. Obtain permission before entering private lands. entering private lands. Imagery......NAIP, July 2013 Roads......GNIS, 2016 Names.....GNIS, 2016 Hydrography.....National Hydrography Dataset, 2013 Contours....National Elevation Dataset, 2016 Boundaries.....Nultiple sources; see metadata file 1972 - 2016 Public Land Survey System.....BLM, 2014 Wetlands.....FWS National Wetlands Inventory 1977 - 2014

1000 0 1000 UTM GRID AND 2016 MAGNETIC NORTH DECLINATION AT CENTER OF SHEET U.S. National Grid 100,000-m Square ID ٧L

Grid Zone Designation 15T

CONTOUR INTERVAL 10 FEET NORTH AMERICAN VERTICAL DATUM OF 1988 This map was produced to conform with the

2000

3000

National Geospatial Program US Topo Product Standard, 2011. A metadata file associated with this product is draft version 0.6.19

NO.

NSN. 7 NGA REF 1